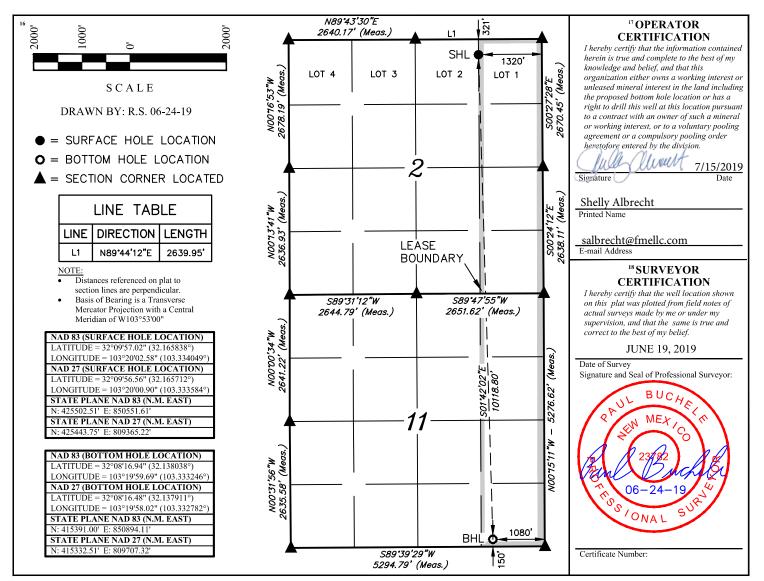

## WELL LOCATION AND ACREAGE DEDICATION PLAT

| <sup>1</sup> API Number<br>30-025-47889              |                |                                                    |              | <sup>2</sup> Pool Code<br>98185 |                      | WC-                       | ame<br>2B;LWR BONE    | SPRING                           |                                   |  |
|------------------------------------------------------|----------------|----------------------------------------------------|--------------|---------------------------------|----------------------|---------------------------|-----------------------|----------------------------------|-----------------------------------|--|
| <sup>4</sup> Property Code<br>329760                 |                | <sup>5</sup> Property Name<br>BEAUTY QUEEN FED COM |              |                                 |                      |                           |                       | <sup>6</sup> Well Number<br>604H |                                   |  |
| <sup>7</sup> OGRID No.<br>373910                     |                | * Operator Name<br>FRANKLIN MOUNTAIN ENERGY LLC    |              |                                 |                      |                           |                       |                                  | <sup>9</sup> Elevation<br>3259.1' |  |
| <sup>10</sup> Surface Location                       |                |                                                    |              |                                 |                      |                           |                       |                                  |                                   |  |
| UL or lot no.<br>LOT 1                               | Section<br>= 2 | Township<br>25S                                    | Range<br>35E | Lot Idn                         | Feet from the 321    | North/South line<br>NORTH | Feet from the<br>1320 | East/West line<br>EAST           | County<br>LEA                     |  |
| "Bottom Hole Location If Different From Surface      |                |                                                    |              |                                 |                      |                           |                       |                                  |                                   |  |
| UL or lot no.<br>P                                   | Section<br>11  | Township<br>25S                                    | Range<br>35E | Lot Idn                         | Feet from the<br>150 | North/South line<br>SOUTH | Feet from the<br>1080 | East/West line<br>EAST           | County<br>LEA                     |  |
| <sup>12</sup> Dedicated Acres <sup>13</sup> J<br>640 |                | int or Infill <sup>14</sup> Consolidation Code     |              | <sup>15</sup> Order No.         | -                    |                           |                       | ÷                                |                                   |  |