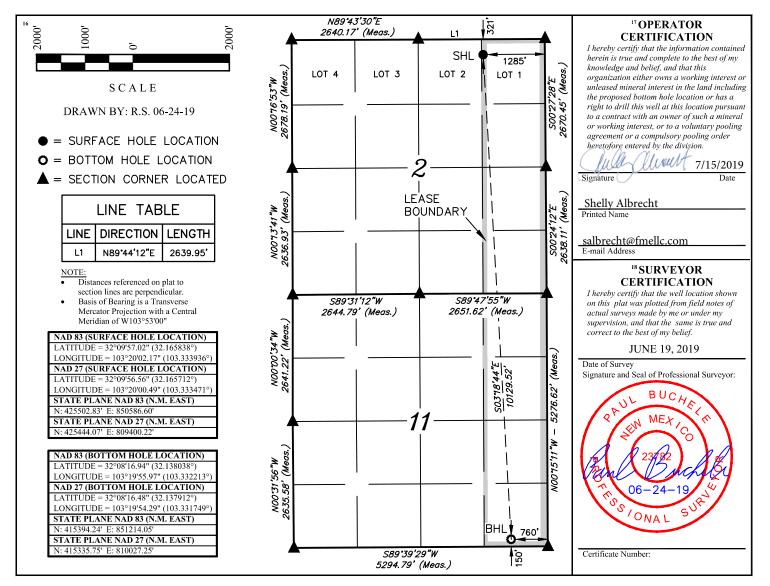

## WELL LOCATION AND ACREAGE DEDICATION PLAT

| <sup>1</sup> API Number<br>30-025-47890         |               |                                                 |                                                    | <sup>2</sup> Pool Code<br>WC-98187 |                         | <sup>3</sup> Pool Name<br>WC025 G09 S253502D;UPR WOLFCAMP |                       |                        |                                   |  |
|-------------------------------------------------|---------------|-------------------------------------------------|----------------------------------------------------|------------------------------------|-------------------------|-----------------------------------------------------------|-----------------------|------------------------|-----------------------------------|--|
| <sup>4</sup> Property Code<br>329760            |               |                                                 | <sup>5</sup> Property Name<br>BEAUTY QUEEN FED COM |                                    |                         |                                                           |                       |                        | <sup>6</sup> Well Number<br>705H  |  |
| <sup>7</sup> OGRID No.<br>373910                |               | * Operator Name<br>FRANKLIN MOUNTAIN ENERGY LLC |                                                    |                                    |                         |                                                           |                       |                        | <sup>9</sup> Elevation<br>3258.2' |  |
| <sup>10</sup> Surface Location                  |               |                                                 |                                                    |                                    |                         |                                                           |                       |                        |                                   |  |
| UL or lot no.<br>LOT 1                          | Section<br>2  | Township<br>25S                                 | Range<br>35E                                       | Lot Idn                            | Feet from the 321       | North/South line<br>NORTH                                 | Feet from the<br>1285 | East/West line<br>EAST | e County<br>LEA                   |  |
| "Bottom Hole Location If Different From Surface |               |                                                 |                                                    |                                    |                         |                                                           |                       |                        |                                   |  |
| UL or lot no.<br>P                              | Section<br>11 | Township<br>25S                                 | Range<br>35E                                       | Lot Idn                            | Feet from the 150       | North/South line<br>SOUTH                                 | Feet from the<br>760  | East/West line<br>EAST | e County<br>LEA                   |  |
| <sup>12</sup> Dedicated Acres 13 J<br>320.81    |               | oint or Infill <sup>14</sup> Consolidation Co   |                                                    | lidation Code                      | <sup>15</sup> Order No. |                                                           |                       |                        |                                   |  |