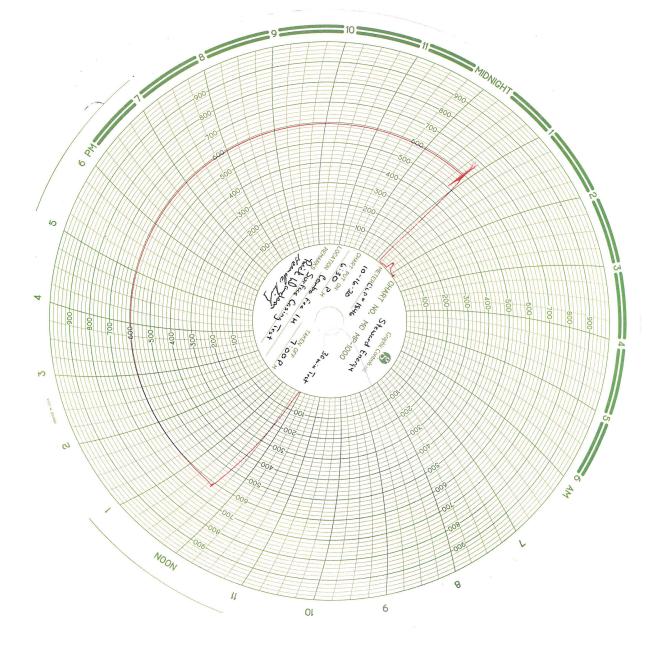

12. Check Appropriate Box to Indicate Nature of Notice, Report or Other Data

| TEMPORAR<br>PULL OR AL<br>DOWNHOLE                                                                                                                                                                                                                                                                                                   | NOTICE OF INTREMEDIAL WORK   ILY ABANDON   ITER CASING   ITER COMMINGLE   ITER COP SYSTEM   ITER COP SYSTEM | TENTION TO: PLUG AND ABANDON CHANGE PLANS MULTIPLE COMPL |                | SUBSEQUENT REMEDIAL WORK [ COMMENCE DRILLING OPNS.[ CASING/CEMENT JOB [ | ☐ ALTERING CASING ☐ |  |  |
|--------------------------------------------------------------------------------------------------------------------------------------------------------------------------------------------------------------------------------------------------------------------------------------------------------------------------------------|-------------------------------------------------------------------------------------------------------------|----------------------------------------------------------|----------------|-------------------------------------------------------------------------|---------------------|--|--|
| OTHER:                                                                                                                                                                                                                                                                                                                               | _                                                                                                           |                                                          |                | OTHER:                                                                  |                     |  |  |
| of sta                                                                                                                                                                                                                                                                                                                               |                                                                                                             | rk). SEE RULE 19.15.7.1                                  |                | pertinent details, and give pertinent C. For Multiple Completions: Atta |                     |  |  |
| SE II plans on re-entering well and re-complete as a Horizontal Well. Per instructions from Paul Kautz will submit final survey with C-104. C-103's will be submitted for final production string and completion.  Attachments: C-102 for lateral, drilling program description, surface casing pressure test chart and calibration. |                                                                                                             |                                                          |                |                                                                         |                     |  |  |
| Attacnme                                                                                                                                                                                                                                                                                                                             | ents: C-102 for lateral, o                                                                                  | arilling program descripti                               | on, surrac     | ce casing pressure test chart and cal                                   | abration.           |  |  |
|                                                                                                                                                                                                                                                                                                                                      |                                                                                                             |                                                          |                |                                                                         |                     |  |  |
|                                                                                                                                                                                                                                                                                                                                      |                                                                                                             |                                                          |                |                                                                         |                     |  |  |
| Spud Date:                                                                                                                                                                                                                                                                                                                           | Nov 10, 2020                                                                                                | Rig Rele                                                 | ase Date:      |                                                                         |                     |  |  |
| I haraby aartif                                                                                                                                                                                                                                                                                                                      | So that the information of                                                                                  | shave is two and complet                                 | a ta tha h     | est of my knowledge and belief.                                         |                     |  |  |
| i nereby certii                                                                                                                                                                                                                                                                                                                      | y that the information a                                                                                    | bove is true and complete                                | e to the be    | est of my knowledge and belief.                                         |                     |  |  |
|                                                                                                                                                                                                                                                                                                                                      | 1/ Day                                                                                                      |                                                          |                |                                                                         |                     |  |  |
| SIGNATURE                                                                                                                                                                                                                                                                                                                            | A PW                                                                                                        | TITL                                                     | E Consu        | Itant for SEII DATE (                                                   | Oct 24, 2020        |  |  |
| Type or print                                                                                                                                                                                                                                                                                                                        | name Wayne Price Pr                                                                                         | rice LLC E-mail address                                  | · wavn         | eprice@Q.com PHONE: 50                                                  | )5-715-2809         |  |  |
| For State Use                                                                                                                                                                                                                                                                                                                        |                                                                                                             | TO LEC E man address                                     | . <u>wayii</u> | 11101112. 30                                                            | 2007                |  |  |
|                                                                                                                                                                                                                                                                                                                                      | Pen                                                                                                         |                                                          |                |                                                                         | 11/04/2020          |  |  |
| APPROVED :                                                                                                                                                                                                                                                                                                                           |                                                                                                             | TITLI                                                    | E              |                                                                         | _DATE11/04/2020     |  |  |
| Conditions of                                                                                                                                                                                                                                                                                                                        | Approval (if any):                                                                                          |                                                          |                |                                                                         |                     |  |  |

## **Certification of Pressure Recorder Test:**

Company:

Unit:

Model: Pressure Rating:

Serial #:

CRAIN HOT OIL

CHARTS LTD 12"

1000#

CLP 1846

This Pressure Recorder was tested at midrange for accuracy and verified within +5% and -5% for a 1000# pressure element.

Jesse Areniyas, Technician

enter

& OLUFS

YZE

D E O