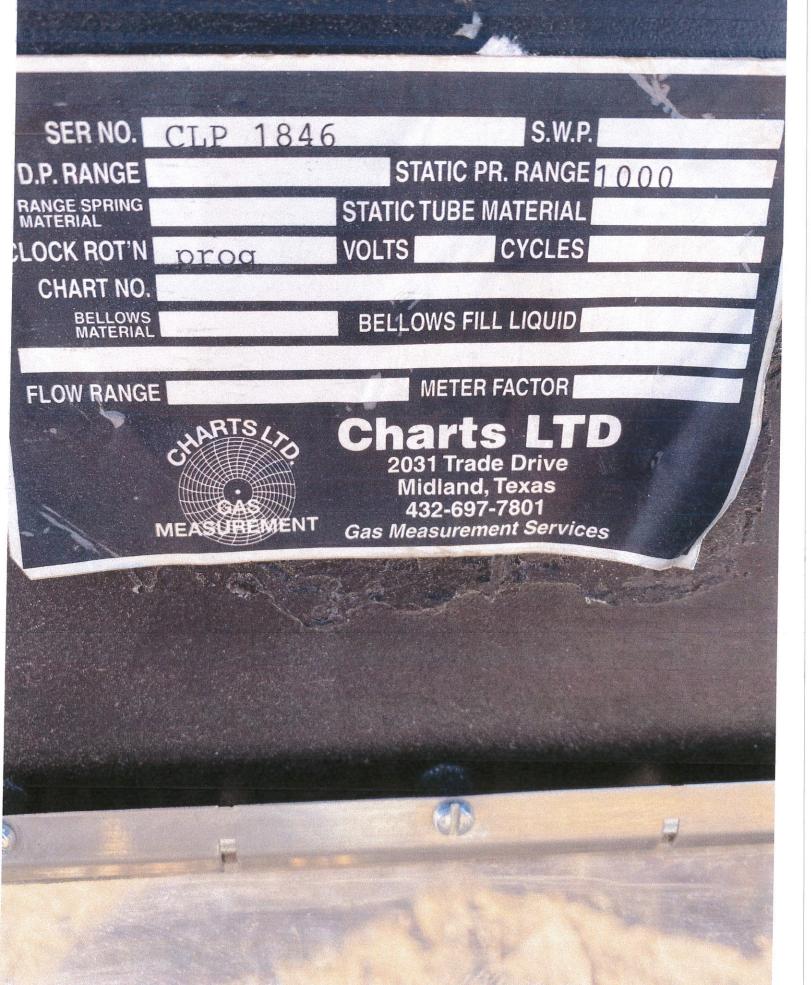

## **Certification of Pressure Recorder Test:**

Company:

Unit:

Model: Pressure Rating:

Serial #:

CRAIN HOT OIL

CHARTS LTD 12"

1000#

CLP 1846

This Pressure Recorder was tested at midrange for accuracy and verified within +5% and -5% for a 1000# pressure element.

Jesse Areniyas, Technician

enter

& OLUFS

YZE

D E O