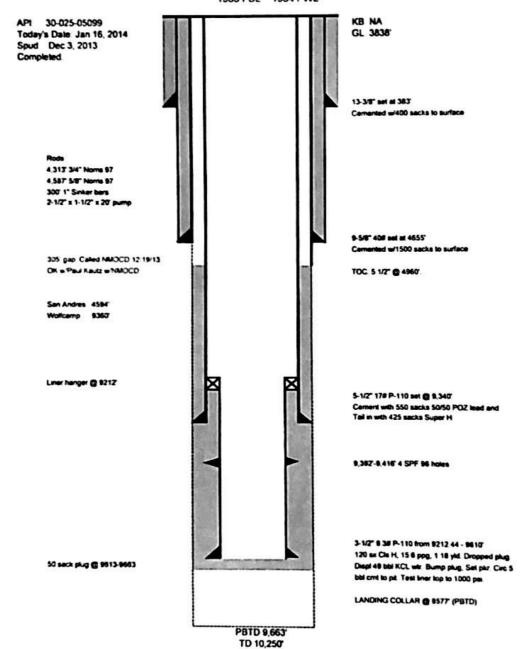

| Submit I Copy To Appropriate District                                                                                                                                                                                                                                                                                                                                                                                                                                                                                                                                                                                                                                                                                                                                                                                                                                                                                                                                                                                                                                                                                                                                                                                                                                                                                                                                                                                                                                                                                                                                                                                                                                                                                                                                                                                                                                                                                                                                                                                                                                                                                                | State of New Mexico           |                                         | Revised July 18, 2013                              |
|--------------------------------------------------------------------------------------------------------------------------------------------------------------------------------------------------------------------------------------------------------------------------------------------------------------------------------------------------------------------------------------------------------------------------------------------------------------------------------------------------------------------------------------------------------------------------------------------------------------------------------------------------------------------------------------------------------------------------------------------------------------------------------------------------------------------------------------------------------------------------------------------------------------------------------------------------------------------------------------------------------------------------------------------------------------------------------------------------------------------------------------------------------------------------------------------------------------------------------------------------------------------------------------------------------------------------------------------------------------------------------------------------------------------------------------------------------------------------------------------------------------------------------------------------------------------------------------------------------------------------------------------------------------------------------------------------------------------------------------------------------------------------------------------------------------------------------------------------------------------------------------------------------------------------------------------------------------------------------------------------------------------------------------------------------------------------------------------------------------------------------------|-------------------------------|-----------------------------------------|----------------------------------------------------|
| Office                                                                                                                                                                                                                                                                                                                                                                                                                                                                                                                                                                                                                                                                                                                                                                                                                                                                                                                                                                                                                                                                                                                                                                                                                                                                                                                                                                                                                                                                                                                                                                                                                                                                                                                                                                                                                                                                                                                                                                                                                                                                                                                               | Energy, Minerals and Natu     | ral Resources                           | WELL API NO.                                       |
| District I - (575) 393-6161<br>1625 N. French Dr., Hobbs, NM 88240                                                                                                                                                                                                                                                                                                                                                                                                                                                                                                                                                                                                                                                                                                                                                                                                                                                                                                                                                                                                                                                                                                                                                                                                                                                                                                                                                                                                                                                                                                                                                                                                                                                                                                                                                                                                                                                                                                                                                                                                                                                                   |                               |                                         | 30-025-05099                                       |
| District II - (575) 748-1283 OIL CONSERVATION DIVISION                                                                                                                                                                                                                                                                                                                                                                                                                                                                                                                                                                                                                                                                                                                                                                                                                                                                                                                                                                                                                                                                                                                                                                                                                                                                                                                                                                                                                                                                                                                                                                                                                                                                                                                                                                                                                                                                                                                                                                                                                                                                               |                               | 5. Indicate Type of Lease               |                                                    |
| District III - (505) 334-6178                                                                                                                                                                                                                                                                                                                                                                                                                                                                                                                                                                                                                                                                                                                                                                                                                                                                                                                                                                                                                                                                                                                                                                                                                                                                                                                                                                                                                                                                                                                                                                                                                                                                                                                                                                                                                                                                                                                                                                                                                                                                                                        |                               | STATE FEE  6. State Oil & Gas Lease No. |                                                    |
| 1000 Rso Brazos Rd., Aztec, NM 87410<br>District IV – (505) 476-3460  Santa Fe, NM 87505                                                                                                                                                                                                                                                                                                                                                                                                                                                                                                                                                                                                                                                                                                                                                                                                                                                                                                                                                                                                                                                                                                                                                                                                                                                                                                                                                                                                                                                                                                                                                                                                                                                                                                                                                                                                                                                                                                                                                                                                                                             |                               | 6. State Oil & Gas Lease No.            |                                                    |
| 1220 S. St. Francis Dr., Santa Fe, NM                                                                                                                                                                                                                                                                                                                                                                                                                                                                                                                                                                                                                                                                                                                                                                                                                                                                                                                                                                                                                                                                                                                                                                                                                                                                                                                                                                                                                                                                                                                                                                                                                                                                                                                                                                                                                                                                                                                                                                                                                                                                                                |                               |                                         | II 's A second Name                                |
| SUNDRY NOTICES AND REPORTS ON WELLS                                                                                                                                                                                                                                                                                                                                                                                                                                                                                                                                                                                                                                                                                                                                                                                                                                                                                                                                                                                                                                                                                                                                                                                                                                                                                                                                                                                                                                                                                                                                                                                                                                                                                                                                                                                                                                                                                                                                                                                                                                                                                                  |                               |                                         | 7. Lease Name or Unit Agreement Name               |
| THE POPMED BOOK I S TO DRILL OR TO DEEPEN OK PLUG BACK TO A                                                                                                                                                                                                                                                                                                                                                                                                                                                                                                                                                                                                                                                                                                                                                                                                                                                                                                                                                                                                                                                                                                                                                                                                                                                                                                                                                                                                                                                                                                                                                                                                                                                                                                                                                                                                                                                                                                                                                                                                                                                                          |                               | STATE                                   |                                                    |
| DIFFERENT RESERVOIR. USE "APPLICATION FOR PERMIT" (FORM C-101) FOR SUCH PROPOSALS.)                                                                                                                                                                                                                                                                                                                                                                                                                                                                                                                                                                                                                                                                                                                                                                                                                                                                                                                                                                                                                                                                                                                                                                                                                                                                                                                                                                                                                                                                                                                                                                                                                                                                                                                                                                                                                                                                                                                                                                                                                                                  |                               | 8. Well Number 1                        |                                                    |
| 1. Type of Well: Oil Well Gas Well Other                                                                                                                                                                                                                                                                                                                                                                                                                                                                                                                                                                                                                                                                                                                                                                                                                                                                                                                                                                                                                                                                                                                                                                                                                                                                                                                                                                                                                                                                                                                                                                                                                                                                                                                                                                                                                                                                                                                                                                                                                                                                                             |                               | 9. OGRID Number 208706                  |                                                    |
| 2. Name of Operator                                                                                                                                                                                                                                                                                                                                                                                                                                                                                                                                                                                                                                                                                                                                                                                                                                                                                                                                                                                                                                                                                                                                                                                                                                                                                                                                                                                                                                                                                                                                                                                                                                                                                                                                                                                                                                                                                                                                                                                                                                                                                                                  |                               |                                         |                                                    |
| HUNTINGTON ENERGY, LLC                                                                                                                                                                                                                                                                                                                                                                                                                                                                                                                                                                                                                                                                                                                                                                                                                                                                                                                                                                                                                                                                                                                                                                                                                                                                                                                                                                                                                                                                                                                                                                                                                                                                                                                                                                                                                                                                                                                                                                                                                                                                                                               |                               | 10. Pool name or Wildcat                |                                                    |
| 3. Address of Operator<br>908 N.W. 71 <sup>st</sup> ST., OKLAHOMA CITY, OK 73116                                                                                                                                                                                                                                                                                                                                                                                                                                                                                                                                                                                                                                                                                                                                                                                                                                                                                                                                                                                                                                                                                                                                                                                                                                                                                                                                                                                                                                                                                                                                                                                                                                                                                                                                                                                                                                                                                                                                                                                                                                                     |                               | KING, WOLFCAMP                          |                                                    |
| A W. N. L. Science                                                                                                                                                                                                                                                                                                                                                                                                                                                                                                                                                                                                                                                                                                                                                                                                                                                                                                                                                                                                                                                                                                                                                                                                                                                                                                                                                                                                                                                                                                                                                                                                                                                                                                                                                                                                                                                                                                                                                                                                                                                                                                                   |                               |                                         |                                                    |
| Unit Letter K : 1983 feet from the Sline and1954leet from the                                                                                                                                                                                                                                                                                                                                                                                                                                                                                                                                                                                                                                                                                                                                                                                                                                                                                                                                                                                                                                                                                                                                                                                                                                                                                                                                                                                                                                                                                                                                                                                                                                                                                                                                                                                                                                                                                                                                                                                                                                                                        |                               |                                         |                                                    |
| Section 36 Township 13S Range 37E NMPM County LEA                                                                                                                                                                                                                                                                                                                                                                                                                                                                                                                                                                                                                                                                                                                                                                                                                                                                                                                                                                                                                                                                                                                                                                                                                                                                                                                                                                                                                                                                                                                                                                                                                                                                                                                                                                                                                                                                                                                                                                                                                                                                                    |                               |                                         |                                                    |
| 11. Elevation (Show whether DR, RKB, RT, GR, etc.)                                                                                                                                                                                                                                                                                                                                                                                                                                                                                                                                                                                                                                                                                                                                                                                                                                                                                                                                                                                                                                                                                                                                                                                                                                                                                                                                                                                                                                                                                                                                                                                                                                                                                                                                                                                                                                                                                                                                                                                                                                                                                   |                               |                                         |                                                    |
|                                                                                                                                                                                                                                                                                                                                                                                                                                                                                                                                                                                                                                                                                                                                                                                                                                                                                                                                                                                                                                                                                                                                                                                                                                                                                                                                                                                                                                                                                                                                                                                                                                                                                                                                                                                                                                                                                                                                                                                                                                                                                                                                      | 3838' GR                      |                                         |                                                    |
|                                                                                                                                                                                                                                                                                                                                                                                                                                                                                                                                                                                                                                                                                                                                                                                                                                                                                                                                                                                                                                                                                                                                                                                                                                                                                                                                                                                                                                                                                                                                                                                                                                                                                                                                                                                                                                                                                                                                                                                                                                                                                                                                      |                               | CNIation                                | Panort or Other Data                               |
| 12. Check                                                                                                                                                                                                                                                                                                                                                                                                                                                                                                                                                                                                                                                                                                                                                                                                                                                                                                                                                                                                                                                                                                                                                                                                                                                                                                                                                                                                                                                                                                                                                                                                                                                                                                                                                                                                                                                                                                                                                                                                                                                                                                                            | Appropriate Box to Indicate N | ature of Notice,                        | , Report of Other Data                             |
| NOTICE OF INTENTION TO: SUBSEQUENT REPORT OF:                                                                                                                                                                                                                                                                                                                                                                                                                                                                                                                                                                                                                                                                                                                                                                                                                                                                                                                                                                                                                                                                                                                                                                                                                                                                                                                                                                                                                                                                                                                                                                                                                                                                                                                                                                                                                                                                                                                                                                                                                                                                                        |                               |                                         |                                                    |
| REMEDIAL WORK                                                                                                                                                                                                                                                                                                                                                                                                                                                                                                                                                                                                                                                                                                                                                                                                                                                                                                                                                                                                                                                                                                                                                                                                                                                                                                                                                                                                                                                                                                                                                                                                                                                                                                                                                                                                                                                                                                                                                                                                                                                                                                                        |                               |                                         | RK ALTERING CASING                                 |
| TEMPORARII Y ARANDON CHANGE PLANS COMMENCE DRI                                                                                                                                                                                                                                                                                                                                                                                                                                                                                                                                                                                                                                                                                                                                                                                                                                                                                                                                                                                                                                                                                                                                                                                                                                                                                                                                                                                                                                                                                                                                                                                                                                                                                                                                                                                                                                                                                                                                                                                                                                                                                       |                               |                                         |                                                    |
| PULL OR ALTER CASING                                                                                                                                                                                                                                                                                                                                                                                                                                                                                                                                                                                                                                                                                                                                                                                                                                                                                                                                                                                                                                                                                                                                                                                                                                                                                                                                                                                                                                                                                                                                                                                                                                                                                                                                                                                                                                                                                                                                                                                                                                                                                                                 | MULTIPLE COMPL                | CASING/CEMEN                            | NT JOB                                             |
| DOWNHOLE COMMINGLE                                                                                                                                                                                                                                                                                                                                                                                                                                                                                                                                                                                                                                                                                                                                                                                                                                                                                                                                                                                                                                                                                                                                                                                                                                                                                                                                                                                                                                                                                                                                                                                                                                                                                                                                                                                                                                                                                                                                                                                                                                                                                                                   |                               |                                         |                                                    |
| CLOSED-LOOP SYSTEM                                                                                                                                                                                                                                                                                                                                                                                                                                                                                                                                                                                                                                                                                                                                                                                                                                                                                                                                                                                                                                                                                                                                                                                                                                                                                                                                                                                                                                                                                                                                                                                                                                                                                                                                                                                                                                                                                                                                                                                                                                                                                                                   |                               | OTHER:                                  |                                                    |
| OTHER: (Clearly state all pertinent details, and give pertinent dates, including estimated date                                                                                                                                                                                                                                                                                                                                                                                                                                                                                                                                                                                                                                                                                                                                                                                                                                                                                                                                                                                                                                                                                                                                                                                                                                                                                                                                                                                                                                                                                                                                                                                                                                                                                                                                                                                                                                                                                                                                                                                                                                      |                               |                                         |                                                    |
| <ol> <li>Describe proposed or completed operations. (Clearly state an pertinent details, and give pertinent de</li></ol> |                               |                                         |                                                    |
| proposed completion or recompletion.                                                                                                                                                                                                                                                                                                                                                                                                                                                                                                                                                                                                                                                                                                                                                                                                                                                                                                                                                                                                                                                                                                                                                                                                                                                                                                                                                                                                                                                                                                                                                                                                                                                                                                                                                                                                                                                                                                                                                                                                                                                                                                 |                               |                                         |                                                    |
| pp.                                                                                                                                                                                                                                                                                                                                                                                                                                                                                                                                                                                                                                                                                                                                                                                                                                                                                                                                                                                                                                                                                                                                                                                                                                                                                                                                                                                                                                                                                                                                                                                                                                                                                                                                                                                                                                                                                                                                                                                                                                                                                                                                  |                               |                                         |                                                    |
| NO TREE MILL                                                                                                                                                                                                                                                                                                                                                                                                                                                                                                                                                                                                                                                                                                                                                                                                                                                                                                                                                                                                                                                                                                                                                                                                                                                                                                                                                                                                                                                                                                                                                                                                                                                                                                                                                                                                                                                                                                                                                                                                                                                                                                                         | DOD BUELOOP & TONGS           |                                         |                                                    |
| MI-R&EQUIP – ND TREE – NU BOP – RU FLOOR & TONGS<br>RIH CIBP & SET AT 9212' – RIH TBG – COND. HOLE WITH 9.5# WBM                                                                                                                                                                                                                                                                                                                                                                                                                                                                                                                                                                                                                                                                                                                                                                                                                                                                                                                                                                                                                                                                                                                                                                                                                                                                                                                                                                                                                                                                                                                                                                                                                                                                                                                                                                                                                                                                                                                                                                                                                     |                               |                                         |                                                    |
| SPOT 25 SX CL H FROM 9212' – 9002'                                                                                                                                                                                                                                                                                                                                                                                                                                                                                                                                                                                                                                                                                                                                                                                                                                                                                                                                                                                                                                                                                                                                                                                                                                                                                                                                                                                                                                                                                                                                                                                                                                                                                                                                                                                                                                                                                                                                                                                                                                                                                                   |                               |                                         |                                                    |
| SPOT 25 SX CL C FROM 7000' – 6750' WOC & TAG                                                                                                                                                                                                                                                                                                                                                                                                                                                                                                                                                                                                                                                                                                                                                                                                                                                                                                                                                                                                                                                                                                                                                                                                                                                                                                                                                                                                                                                                                                                                                                                                                                                                                                                                                                                                                                                                                                                                                                                                                                                                                         |                               |                                         |                                                    |
| CUT 5 5" CSG AT 4960'                                                                                                                                                                                                                                                                                                                                                                                                                                                                                                                                                                                                                                                                                                                                                                                                                                                                                                                                                                                                                                                                                                                                                                                                                                                                                                                                                                                                                                                                                                                                                                                                                                                                                                                                                                                                                                                                                                                                                                                                                                                                                                                |                               |                                         |                                                    |
| SPOT 35 SX CL C FROM 4960' -                                                                                                                                                                                                                                                                                                                                                                                                                                                                                                                                                                                                                                                                                                                                                                                                                                                                                                                                                                                                                                                                                                                                                                                                                                                                                                                                                                                                                                                                                                                                                                                                                                                                                                                                                                                                                                                                                                                                                                                                                                                                                                         | 4860' WOC & TAG               |                                         |                                                    |
| SPOT 35 SX CL C FROM 4705' -                                                                                                                                                                                                                                                                                                                                                                                                                                                                                                                                                                                                                                                                                                                                                                                                                                                                                                                                                                                                                                                                                                                                                                                                                                                                                                                                                                                                                                                                                                                                                                                                                                                                                                                                                                                                                                                                                                                                                                                                                                                                                                         | 24002 WOC & TAG               |                                         | See Attached                                       |
| SPOT 35 SX CL C FROM 2500' – 2400' WOC & TAG  SPOT 35 SX CL C FROM 433' – 333' WOC & TAG  Conditions of Approve                                                                                                                                                                                                                                                                                                                                                                                                                                                                                                                                                                                                                                                                                                                                                                                                                                                                                                                                                                                                                                                                                                                                                                                                                                                                                                                                                                                                                                                                                                                                                                                                                                                                                                                                                                                                                                                                                                                                                                                                                      |                               |                                         |                                                    |
| SPOT 70 SY CL C FROM 200' = 1                                                                                                                                                                                                                                                                                                                                                                                                                                                                                                                                                                                                                                                                                                                                                                                                                                                                                                                                                                                                                                                                                                                                                                                                                                                                                                                                                                                                                                                                                                                                                                                                                                                                                                                                                                                                                                                                                                                                                                                                                                                                                                        | SURFACE, TOP OFF WELL, CUT    | & CAP                                   | Conditions of Approva                              |
|                                                                                                                                                                                                                                                                                                                                                                                                                                                                                                                                                                                                                                                                                                                                                                                                                                                                                                                                                                                                                                                                                                                                                                                                                                                                                                                                                                                                                                                                                                                                                                                                                                                                                                                                                                                                                                                                                                                                                                                                                                                                                                                                      | all strings Install 4" diam   |                                         | ve ground marker                                   |
| verify coment to surface                                                                                                                                                                                                                                                                                                                                                                                                                                                                                                                                                                                                                                                                                                                                                                                                                                                                                                                                                                                                                                                                                                                                                                                                                                                                                                                                                                                                                                                                                                                                                                                                                                                                                                                                                                                                                                                                                                                                                                                                                                                                                                             | un strings mstun 4 diame      | cter 4 turi abo                         | we ground marker                                   |
|                                                                                                                                                                                                                                                                                                                                                                                                                                                                                                                                                                                                                                                                                                                                                                                                                                                                                                                                                                                                                                                                                                                                                                                                                                                                                                                                                                                                                                                                                                                                                                                                                                                                                                                                                                                                                                                                                                                                                                                                                                                                                                                                      |                               |                                         |                                                    |
| C I D                                                                                                                                                                                                                                                                                                                                                                                                                                                                                                                                                                                                                                                                                                                                                                                                                                                                                                                                                                                                                                                                                                                                                                                                                                                                                                                                                                                                                                                                                                                                                                                                                                                                                                                                                                                                                                                                                                                                                                                                                                                                                                                                | Rig Release D                 | ate:                                    |                                                    |
| Spud Date:                                                                                                                                                                                                                                                                                                                                                                                                                                                                                                                                                                                                                                                                                                                                                                                                                                                                                                                                                                                                                                                                                                                                                                                                                                                                                                                                                                                                                                                                                                                                                                                                                                                                                                                                                                                                                                                                                                                                                                                                                                                                                                                           | rug nereuse B                 |                                         |                                                    |
|                                                                                                                                                                                                                                                                                                                                                                                                                                                                                                                                                                                                                                                                                                                                                                                                                                                                                                                                                                                                                                                                                                                                                                                                                                                                                                                                                                                                                                                                                                                                                                                                                                                                                                                                                                                                                                                                                                                                                                                                                                                                                                                                      |                               |                                         |                                                    |
| I hereby certify that the information above is true and complete to the best of my knowledge and belief.                                                                                                                                                                                                                                                                                                                                                                                                                                                                                                                                                                                                                                                                                                                                                                                                                                                                                                                                                                                                                                                                                                                                                                                                                                                                                                                                                                                                                                                                                                                                                                                                                                                                                                                                                                                                                                                                                                                                                                                                                             |                               |                                         |                                                    |
| I hereby early that the information                                                                                                                                                                                                                                                                                                                                                                                                                                                                                                                                                                                                                                                                                                                                                                                                                                                                                                                                                                                                                                                                                                                                                                                                                                                                                                                                                                                                                                                                                                                                                                                                                                                                                                                                                                                                                                                                                                                                                                                                                                                                                                  | /                             |                                         | 1 1                                                |
| V//                                                                                                                                                                                                                                                                                                                                                                                                                                                                                                                                                                                                                                                                                                                                                                                                                                                                                                                                                                                                                                                                                                                                                                                                                                                                                                                                                                                                                                                                                                                                                                                                                                                                                                                                                                                                                                                                                                                                                                                                                                                                                                                                  | 4                             | of Fol                                  | DATE 11/10/10                                      |
| SIGNATURE 1. Junt                                                                                                                                                                                                                                                                                                                                                                                                                                                                                                                                                                                                                                                                                                                                                                                                                                                                                                                                                                                                                                                                                                                                                                                                                                                                                                                                                                                                                                                                                                                                                                                                                                                                                                                                                                                                                                                                                                                                                                                                                                                                                                                    | THE /19                       |                                         | AANETI CELME IIC                                   |
| Type or print name KEVIN PE                                                                                                                                                                                                                                                                                                                                                                                                                                                                                                                                                                                                                                                                                                                                                                                                                                                                                                                                                                                                                                                                                                                                                                                                                                                                                                                                                                                                                                                                                                                                                                                                                                                                                                                                                                                                                                                                                                                                                                                                                                                                                                          | E-mail addres                 | S: FREKANTON                            | DATE /1/10/20 DAMAWEUSELUCE.US PHONE: 832-535-5285 |
| For State Use Only                                                                                                                                                                                                                                                                                                                                                                                                                                                                                                                                                                                                                                                                                                                                                                                                                                                                                                                                                                                                                                                                                                                                                                                                                                                                                                                                                                                                                                                                                                                                                                                                                                                                                                                                                                                                                                                                                                                                                                                                                                                                                                                   |                               |                                         |                                                    |
| V 1.15.                                                                                                                                                                                                                                                                                                                                                                                                                                                                                                                                                                                                                                                                                                                                                                                                                                                                                                                                                                                                                                                                                                                                                                                                                                                                                                                                                                                                                                                                                                                                                                                                                                                                                                                                                                                                                                                                                                                                                                                                                                                                                                                              |                               |                                         |                                                    |
| APPROVED BY: / Conditions of Approved (if any)                                                                                                                                                                                                                                                                                                                                                                                                                                                                                                                                                                                                                                                                                                                                                                                                                                                                                                                                                                                                                                                                                                                                                                                                                                                                                                                                                                                                                                                                                                                                                                                                                                                                                                                                                                                                                                                                                                                                                                                                                                                                                       | TITLE Con                     | npliance Offic                          | cer ADATE_11/17/20                                 |
| Conditions of Approval (if any)                                                                                                                                                                                                                                                                                                                                                                                                                                                                                                                                                                                                                                                                                                                                                                                                                                                                                                                                                                                                                                                                                                                                                                                                                                                                                                                                                                                                                                                                                                                                                                                                                                                                                                                                                                                                                                                                                                                                                                                                                                                                                                      |                               |                                         |                                                    |