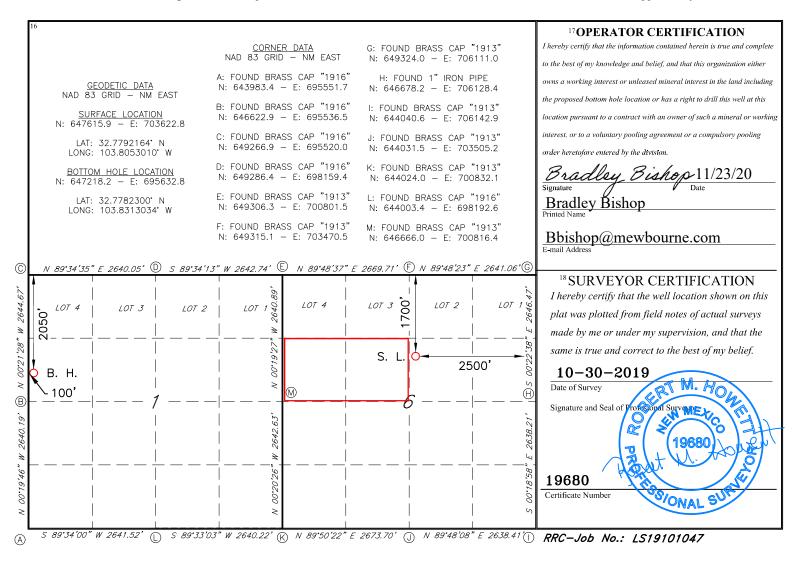

## WELL LOCATION AND ACREAGE DEDICATION PLAT

| 30-025-48029                             |         |                                       |       | 2 Pool Code<br>65350 Young; Bone Spring, North |               |                  |               |         |         |                                        |  |  |
|------------------------------------------|---------|---------------------------------------|-------|------------------------------------------------|---------------|------------------|---------------|---------|---------|----------------------------------------|--|--|
| <sup>4</sup> Property Code <b>329745</b> |         | CASTLE BLACK 6/1 B2FE FED COM         |       |                                                |               |                  |               |         |         | <sup>6</sup> Well Number<br><b>1 H</b> |  |  |
| 7 OGRID NO.<br>14744                     |         | *Operator Name  MEWBOURNE OIL COMPANY |       |                                                |               |                  |               |         |         | <sup>9</sup> Elevation<br><b>3831'</b> |  |  |
| <sup>10</sup> Surface Location           |         |                                       |       |                                                |               |                  |               |         |         |                                        |  |  |
| UL or lot no.                            | Section | Township                              | Range | Lot Idn                                        | Feet from the | North/South line | Feet From the | East/We | st line | County                                 |  |  |

| G                                                            | 6          | 18S       | 32E              |         | 1700          | NORTH            | 2500          | EAST           | LEA    |  |  |
|--------------------------------------------------------------|------------|-----------|------------------|---------|---------------|------------------|---------------|----------------|--------|--|--|
| <sup>11</sup> Bottom Hole Location If Different From Surface |            |           |                  |         |               |                  |               |                |        |  |  |
| UL or lot no.                                                | Section    | Townshi   | p Range          | Lot Idn | Feet from the | North/South line | Feet from the | East/West line | County |  |  |
| E                                                            | 1          | 18S       | 31E              |         | 2050          | NORTH            | 100           | WEST           | EDDY   |  |  |
| 12 Dedicated Acres                                           | s 13 Joint | or Infill | 14 Consolidation | Code 15 | Order No.     |                  |               |                |        |  |  |
| 80.95                                                        |            |           |                  |         |               |                  |               |                |        |  |  |