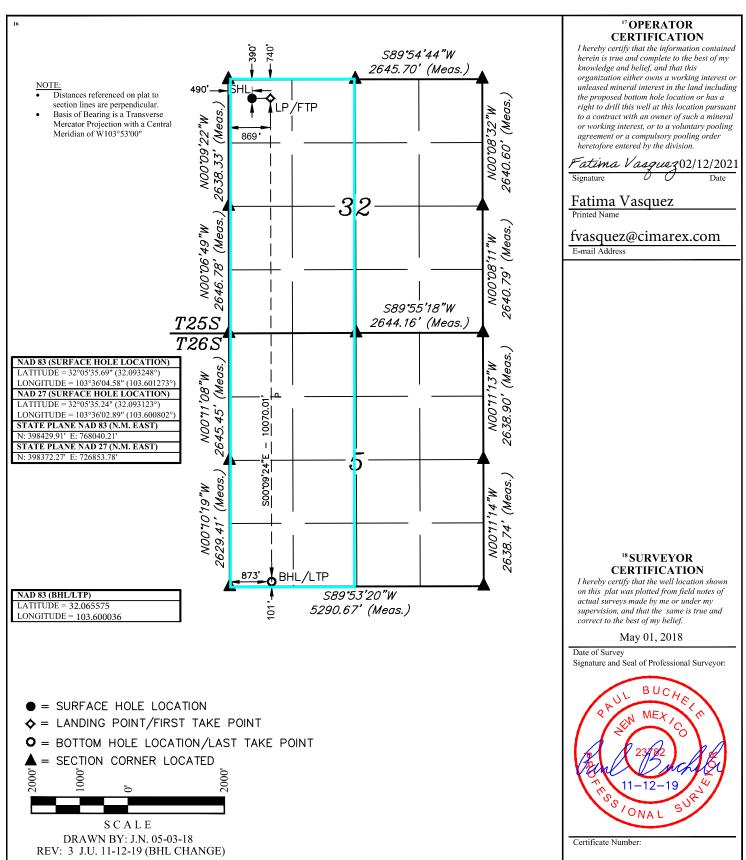

## WELL LOCATION AND ACREAGE DEDICATION PLAT

| 30-025-46325                    |  | <sup>2</sup> Pool Code<br>98158 | WC-025 G-09 S253236A; UPR WOLFCAMP  |                                   |  |
|---------------------------------|--|---------------------------------|-------------------------------------|-----------------------------------|--|
| 4 Property Code 326032          |  |                                 | roperty Name<br>LS 32-5 Federal Com | <sup>6</sup> Well Number<br>130H  |  |
| <sup>7</sup> OGRID №.<br>162683 |  |                                 | perator Name<br>EX ENERGY CO.       | <sup>9</sup> Elevation<br>3396.5' |  |

## <sup>10</sup> Surface Location

| Ū | UL or lot no. | Section | Township | Range | Lot Idn | Feet from the | North/South line | Feet from the | East/West line | County |
|---|---------------|---------|----------|-------|---------|---------------|------------------|---------------|----------------|--------|
|   | D             | 32      | 25S      | 33E   |         | 390           | NORTH            | 490           | WEST           | LEA    |

## <sup>11</sup> Bottom Hole Location If Different From Surface

| UL or lot no.<br>M        | Sect<br>5 | ion   | Township<br>26S | Range<br>33E | Lot Idn        | Feet from the 101 | North/South line<br>SOUTH | Feet from the 873 | East/West line<br>WEST | County<br>LEA |
|---------------------------|-----------|-------|-----------------|--------------|----------------|-------------------|---------------------------|-------------------|------------------------|---------------|
| 12 Dedicated Acres<br>640 |           | 13 Jo | oint or Infill  | 14 Conso     | olidation Code | 15 Order No.      |                           |                   |                        |               |