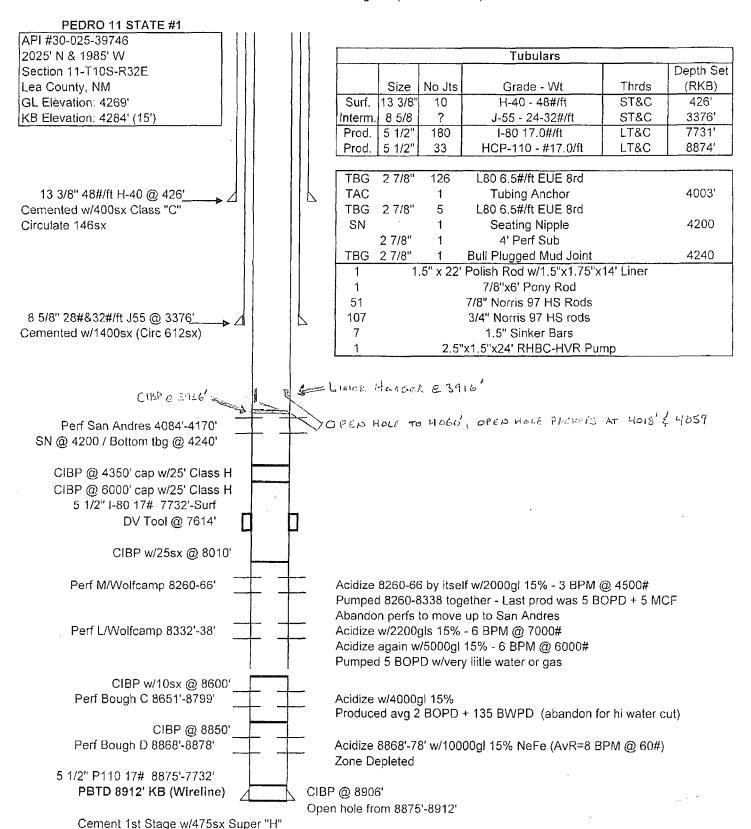

| Submit 1 Copy To Appropriate District                                                                                                                                                     | State of New Mexico         | Form C-103                                                     |
|-------------------------------------------------------------------------------------------------------------------------------------------------------------------------------------------|-----------------------------|----------------------------------------------------------------|
| Office District I – (575) 393-6161 Energy, Minerals and Natural Resources                                                                                                                 |                             | Revised August 1, 2011                                         |
| District I – (575) 393-6161 Energy, Wilherars and Natural Resources - 1625 N. French Dr., Hobbs, NM 88240 District II – (575) 7848-1283 OCD  OIL CONSERVATION DIVISION                    |                             | WELL API NO.<br>30-025-39746                                   |
| 811 S. First St., Artesia, NM 88210  OIL CONSERVATION DIVISION                                                                                                                            |                             | 5. Indicate Type of Lease                                      |
| 811 S. First St., Artesia, NM 88210  District III – (505) 334-6178 1000 Rio Brazos Rd., Aztec, NM 87410  District IV – (505) 476-3460  Santa Fe, NM 87505                                 |                             | STATE X FEE                                                    |
| District IV – (505) 476-3460                                                                                                                                                              | Santa Fe, NM 8/303          | 6. State Oil & Gas Lease No.                                   |
| 1220 S. St. Francis Dr., Santa Fe, NM<br>87505                                                                                                                                            | EIVED                       | E-9713                                                         |
| SUNDRY NOTICES AND REPORTS ON WELLS  (DO NOT USE THIS FORM FOR PROPOSALS TO DRILL OR TO DEEPEN OR PLUG BACK TO A  DIFFERENT RESERVOIR. USE "APPLICATION FOR PERMIT" (FORM C-101) FOR SUCH |                             | 7. Lease Name or Unit Agreement Name PEDRO 11 STATE            |
| PROPOSALS.)                                                                                                                                                                               |                             | 8. Well Number                                                 |
| 1. Type of Well: Oil Well X Gas W                                                                                                                                                         | Yell Other                  | 1 O OCRID Mussland                                             |
| 2. Name of Operator MANZANO, LLC                                                                                                                                                          |                             | 9. OGRID Number<br>231429                                      |
| 3. Address of Operator P.O.BOX 2107, ROSWELL, NM 88202-                                                                                                                                   | -2107                       | 10. Pool name or Wildcat San Andres MESCALERO UPPER PENN NORTH |
| 4. Well Location                                                                                                                                                                          |                             |                                                                |
| Unit Letter F: 2025 feet from the NORTH line and 1985 feet from the WEST line                                                                                                             |                             |                                                                |
| Section 11 Township 10S Range 32E NMPM LEA County                                                                                                                                         |                             |                                                                |
| 11. Elevation (Show whether DR, RKB, RT, GR, etc.)                                                                                                                                        |                             |                                                                |
| 4269' GL                                                                                                                                                                                  |                             |                                                                |
|                                                                                                                                                                                           |                             |                                                                |
| 12. Check Appropriate Box to Indicate Nature of Notice, Report or Other Data                                                                                                              |                             |                                                                |
| NOTICE OF INTENTION TO: SUBSEQUENT REPORT OF:                                                                                                                                             |                             |                                                                |
| PERFORM REMEDIAL WORK PLUG AND ABANDON REMEDIAL WORK                                                                                                                                      |                             | · —                                                            |
| TEMPORARILY ABANDON                                                                                                                                                                       |                             |                                                                |
| PULL OR ALTER CASING ☐ MULTIPLE COMPL ☐ CASING/CEMENT JOB ☐ DOWNHOLE COMMINGLE ☐                                                                                                          |                             |                                                                |
| DOWNHOLE COMMINGLE                                                                                                                                                                        |                             | ·                                                              |
| OTHER:                                                                                                                                                                                    | OTHER:                      |                                                                |
| 13. Describe proposed or completed operations. (Clearly state all pertinent details, and give pertinent dates, including estimated date                                                   |                             |                                                                |
| of starting any proposed work). SEE-RULE 19.15.7.14 NMAC. For Multiple Completions: Attach wellbore diagram of proposed completion or recompletion.                                       |                             |                                                                |
| proposed completion of recompletion.                                                                                                                                                      |                             |                                                                |
| 9/20/12 RIH w/CCL and CIBP. set CIBP @ 3936                                                                                                                                               |                             |                                                                |
| 9/25/12 MIRU Scientific Drilling. RIH w/wireline and orient whipstock @ 39.27 degrees. Set whipstock on                                                                                   |                             |                                                                |
| CIBP @ 3936' w/4k. Start milling on casing. Milled for 15min before cut hole in the casing                                                                                                |                             |                                                                |
| 9/26/12 Drilled 125' of new formation. RIH w/ Packer Plus Port system (details below), and 5 ½" hanger                                                                                    |                             |                                                                |
| to 3916'. Set Perma Plus packer at 3916', open hole packer at 4018', 2 <sup>nd</sup> open hole packer at 4059'                                                                            |                             |                                                                |
| and pump out sub at 4060'.  10/0/12 MIRLI Polyan Hyphas A sidiging Promod 2 000sl of 159/ NIEEE asid at a rate of 2RRM & at                                                               |                             |                                                                |
| MIRU Baker Hughes Acidizing. Pumped 2,000gl of 15% NEFE acid at a rate of 2BPM & at average treating pressure of 1722psi.                                                                 |                             |                                                                |
| average treating pres                                                                                                                                                                     | ssure of 1722psi.           |                                                                |
| 10/10/12-10/19/12 Swab test with 1-5% oil cut and 30-50 BWPD. Rig down pulling unit and get plugging                                                                                      |                             |                                                                |
| orders.                                                                                                                                                                                   |                             |                                                                |
|                                                                                                                                                                                           |                             |                                                                |
|                                                                                                                                                                                           |                             |                                                                |
| Spud Date: 5-31-2010                                                                                                                                                                      | Rig Release Date: 7-06-2010 | )                                                              |
|                                                                                                                                                                                           |                             |                                                                |
| I hereby certify that the information above is true and complete to the best of my knowledge and belief.                                                                                  |                             |                                                                |
| Thereby certify that the information above to true and complete to the cost of my knowledge and certain                                                                                   |                             |                                                                |
| $// \sim 0$                                                                                                                                                                               | 0 0                         |                                                                |
| SIGNATURE Can Legica                                                                                                                                                                      | uleTITLE_OTHER              | DATE 11/12/2012                                                |
| Type or print namePAUL RAGSDALE                                                                                                                                                           |                             |                                                                |
| For State Use Only                                                                                                                                                                        |                             |                                                                |
|                                                                                                                                                                                           |                             |                                                                |
| APPROVED BY  TITLE DIST. MGB DATE //- 15-2017                                                                                                                                             |                             |                                                                |
| Conditions of Approval y): NOV 2.8 2012 Chin                                                                                                                                              |                             |                                                                |

## MANZANG - LLC WELLBORE Diagram (as of 11/15/12)

Cement 2nd Stage w/1400sx Hall Lite
Tail in w/250sx Prem Plus - Circ 27sx to pits