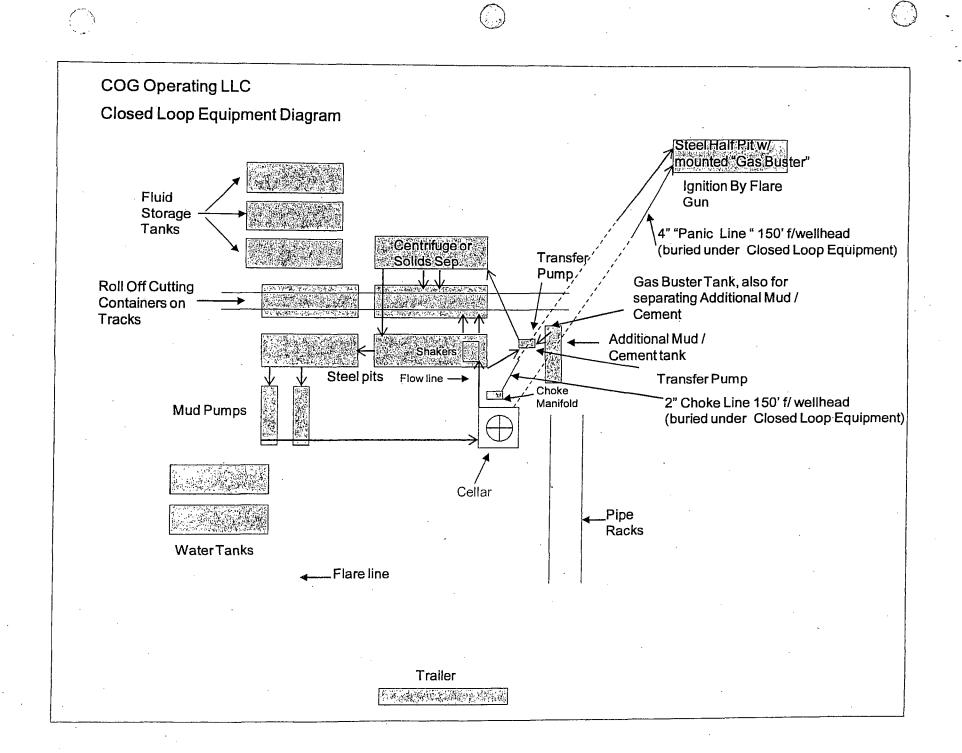

## Closed Loop Operation & Maintenance Procedure

All drilling fluid circulated over shaker(s) with cuttings discharged into roll off container.

Fluid and fines below shaker(s) are circulated with transfer pump through centrifuge(s) or solids separator with cuttings and fines discharged into roll off container.

Fluid is continuously re-circulated through equipment with polymer added to aid separation of cutting fines.

Roll off containers are lined and de-watered with fluids re-circulated into system.

Additional tank is used to capture unused drilling fluid or cement returns from casing jobs.

This equipment will be maintained 24 hrs./day by solids control personnel and or rig crews that stay on location.

Cuttings will be hauled to either: