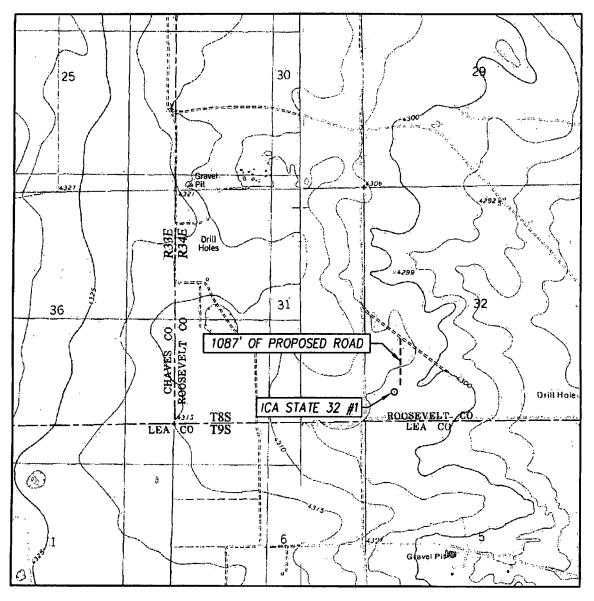

**Oil Conservation Division** 

1220 South St. Francis Dr.

**Santa Fe, NM 87505** 

Form C-101 Revised October 25, 2012

☐AMENDED REPORT

| API                                   | PLICA                              | TION            | FOR PERM                      | IT TO                             | DRILL, RE                                            | E-ENTER                               | , DEEP                          | EN, PLUGB       | ACK, OR               | ADD A ZONE                          |  |  |  |
|---------------------------------------|------------------------------------|-----------------|-------------------------------|-----------------------------------|------------------------------------------------------|---------------------------------------|---------------------------------|-----------------|-----------------------|-------------------------------------|--|--|--|
|                                       |                                    |                 | " Operator Name               | and Add                           | iress                                                |                                       | * OGRÍD Number<br>178694        |                 |                       |                                     |  |  |  |
|                                       |                                    | 1               | CA ENERGY OPI<br>P.O. BOX     | RATIN                             | G, LLĆ                                               |                                       |                                 |                 | 3 API Number          |                                     |  |  |  |
|                                       |                                    |                 | ODESSA, T                     | X 79760                           |                                                      | 30-041-20                             |                                 |                 |                       | 20956                               |  |  |  |
| Prope                                 | rty Code                           |                 |                               |                                   | Property l                                           | Vame                                  |                                 | ***             | 6. 1                  | Vell No.                            |  |  |  |
| 395                                   | 96                                 |                 |                               |                                   | ICA STAT                                             |                                       |                                 |                 |                       | <u></u>                             |  |  |  |
| 7. Surface Location                   |                                    |                 |                               |                                   |                                                      |                                       |                                 |                 |                       |                                     |  |  |  |
| ŲL - Lot.<br>M                        | Section<br>32                      | Township<br>8-S | Range<br>34-E                 | Lá                                | it Idn Feet fi<br>660                                | 1                                     | /S Line<br>S                    | Feet From       | E/W Line<br>W         | County ROOSEVELT                    |  |  |  |
|                                       |                                    | <u> </u>        |                               | <u> </u>                          | 8 Proposed B                                         | ottom Hole                            | Location                        |                 |                       |                                     |  |  |  |
| UL - Lot                              | Section                            | Township        | Range                         | Lo                                | t Idn Feet fr                                        | · · · · · · · · · · · · · · · · · · · |                                 | Feet From       | E/W Line              | County:                             |  |  |  |
| M                                     | 32                                 | 8-S             | 34-E                          |                                   | 660                                                  | )                                     | s                               | 660             | w                     | ROOSEVELT                           |  |  |  |
|                                       |                                    | 1               |                               |                                   | 9. Pool I                                            | nformation                            |                                 |                 |                       |                                     |  |  |  |
| CLR (SAN AN                           | DRES)                              |                 |                               |                                   |                                                      | ·                                     |                                 | ·               | ···                   | 12450                               |  |  |  |
|                                       |                                    |                 |                               |                                   | Additional V                                         | Vell Inform                           |                                 | Lease Type      |                       |                                     |  |  |  |
| 11. Work Type<br>N                    |                                    |                 | <sup>12.</sup> Well Type<br>O | ·                                 |                                                      |                                       | R                               |                 | <sup>15.</sup> Gr     | 15. Ground Level Elevation<br>4305: |  |  |  |
| <sup>16.</sup> Multiple NO            |                                    |                 | 17. Proposed Depth<br>4800    |                                   |                                                      |                                       |                                 |                 |                       | On or before 12/15/12               |  |  |  |
| Depth to Grou                         | _                                  |                 |                               | Distance from nearest fresh water |                                                      |                                       |                                 |                 | nearest surface water |                                     |  |  |  |
|                                       |                                    |                 |                               |                                   |                                                      |                                       |                                 |                 |                       |                                     |  |  |  |
|                                       | 1                                  |                 |                               |                                   |                                                      | and Cement Program                    |                                 | Sacks of Cement |                       | Estimated TOC                       |  |  |  |
| Турс                                  | +                                  | Size            | Casing Size                   |                                   | asing Weight/ft 32                                   | Setting Depth                         |                                 | - 5acks of C    |                       | SURFAGE                             |  |  |  |
| SURFACE                               |                                    | 73              |                               | Pasing                            |                                                      | am: Additional Comments               |                                 |                 | SURFACE               |                                     |  |  |  |
|                                       |                                    |                 |                               |                                   |                                                      |                                       | nai Comi                        |                 |                       | A meno                              |  |  |  |
| PRODUCTION -                          | - 7 7/8" HOI                       | .E - 5 1/2" C   | CASING - WT.15.5# -4          | 800' DEP                          | TH - 850 SACKS OF C                                  | EMENT                                 |                                 | Permit Ex       | pires 2 Ye            | SES FLOM White                      |  |  |  |
|                                       |                                    | -               |                               | 22. Pı                            | oposed Blowou                                        | ıt Preventio                          | n Progra                        | m               | Inless !!!            | ars From Appromy Underway           |  |  |  |
| Type                                  |                                    |                 |                               |                                   | Pressure                                             | Test Pressure                         |                                 | ure             | М                     | anufacturer                         |  |  |  |
| Bottom-Double Ram - Top-Annular 5000# |                                    |                 |                               |                                   |                                                      | 5000#                                 |                                 |                 |                       | SHAFFER                             |  |  |  |
|                                       |                                    |                 |                               |                                   |                                                      |                                       |                                 |                 |                       |                                     |  |  |  |
| best of my kno                        | wledge an                          | d belief.       | ion given above is t          |                                   |                                                      |                                       | OIL (                           | CONSERVAT       | TION DIVIS            | SION                                |  |  |  |
| 1 further certi<br>19.15.14.9 (B)     | fy that I h                        | ave comp        | lied with 19:15:14.<br>cable: | 9 (a) Ni                          | MAC 🔲 and/or                                         | Approved B                            |                                 |                 | 1/                    |                                     |  |  |  |
| Signature:                            | w C                                | ury.            |                               |                                   | Amzelis                                              |                                       |                                 |                 |                       |                                     |  |  |  |
| Printed name:                         | ırry                               | 0               |                               |                                   | Title: DIA/MIZ                                       |                                       |                                 |                 |                       |                                     |  |  |  |
| Title: Operation                      |                                    |                 |                               |                                   | Approved Date 2 -04-2012 Expiration Date: 12-04-2014 |                                       |                                 |                 |                       |                                     |  |  |  |
| E-mail Address                        |                                    |                 | com                           |                                   |                                                      |                                       |                                 | <del> </del>    |                       |                                     |  |  |  |
| Date: ///                             | te: ///30//2 Phone: (432) 580-5722 |                 |                               |                                   |                                                      |                                       | Conditions of Approval Attached |                 |                       |                                     |  |  |  |