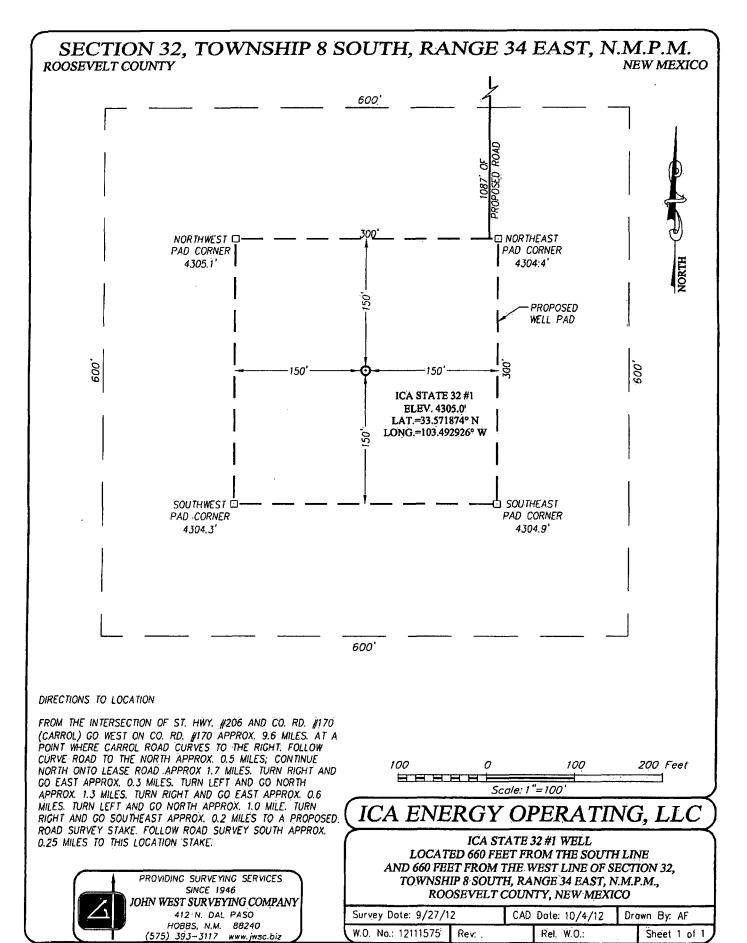

**Oil Conservation Division** 

1220 South St. Francis Dr.

**Santa Fe, NM 87505** 

Form C-101 Revised October 25, 2012

☐AMENDED REPORT

| API                                   | PLICA                              | TION            | FOR PERM                      | IT TO                             | DRILL, RE                                            | E-ENTER                               | , DEEP                          | EN, PLUGB       | ACK, OR               | ADD A ZONE                          |  |  |  |
|---------------------------------------|------------------------------------|-----------------|-------------------------------|-----------------------------------|------------------------------------------------------|---------------------------------------|---------------------------------|-----------------|-----------------------|-------------------------------------|--|--|--|
|                                       |                                    |                 | " Operator Name               | and Add                           | iress                                                |                                       | * OGRÍD Number<br>178694        |                 |                       |                                     |  |  |  |
|                                       |                                    | 1               | CA ENERGY OPI<br>P.O. BOX     | RATIN                             | G, LLĆ                                               |                                       |                                 |                 | 3 API Number          |                                     |  |  |  |
|                                       |                                    |                 | ODESSA, T                     | X 79760                           |                                                      | 30-041-20                             |                                 |                 |                       | 20956                               |  |  |  |
| Prope                                 | rty Code                           |                 |                               |                                   | Property l                                           | Vame                                  |                                 | ***             | 6. 1                  | Vell No.                            |  |  |  |
| 395                                   | 96                                 |                 |                               |                                   | ICA STAT                                             |                                       |                                 |                 |                       | <u></u>                             |  |  |  |
| 7. Surface Location                   |                                    |                 |                               |                                   |                                                      |                                       |                                 |                 |                       |                                     |  |  |  |
| ŲL - Lot.<br>M                        | Section<br>32                      | Township<br>8-S | Range<br>34-E                 | Lá                                | it Idn Feet fi<br>660                                | 1                                     | /S Line<br>S                    | Feet From       | E/W Line<br>W         | County ROOSEVELT                    |  |  |  |
|                                       |                                    | <u> </u>        |                               | <u> </u>                          | 8 Proposed B                                         | ottom Hole                            | Location                        |                 |                       |                                     |  |  |  |
| UL - Lot                              | Section                            | Township        | Range                         | Lo                                | t Idn Feet fr                                        | · · · · · · · · · · · · · · · · · · · |                                 | Feet From       | E/W Line              | County:                             |  |  |  |
| M                                     | 32                                 | 8-S             | 34-E                          |                                   | 660                                                  | )                                     | s                               | 660             | w                     | ROOSEVELT                           |  |  |  |
|                                       |                                    | 1               |                               |                                   | 9. Pool I                                            | nformation                            |                                 |                 |                       |                                     |  |  |  |
| CLR (SAN AN                           | DRES)                              |                 |                               |                                   |                                                      | ·                                     |                                 | ·               | ···                   | 12450                               |  |  |  |
|                                       |                                    |                 |                               |                                   | Additional V                                         | Vell Inform                           |                                 | Lease Type      |                       |                                     |  |  |  |
| 11. Work Type<br>N                    |                                    |                 | <sup>12.</sup> Well Type<br>O | ·                                 |                                                      |                                       | R                               |                 | <sup>15.</sup> Gr     | 15. Ground Level Elevation<br>4305: |  |  |  |
| <sup>16.</sup> Multiple NO            |                                    |                 | 17. Proposed Depth<br>4800    |                                   |                                                      |                                       |                                 |                 |                       | On or before 12/15/12               |  |  |  |
| Depth to Grou                         | _                                  |                 |                               | Distance from nearest fresh water |                                                      |                                       |                                 |                 | nearest surface water |                                     |  |  |  |
|                                       |                                    |                 |                               |                                   |                                                      |                                       |                                 |                 |                       |                                     |  |  |  |
|                                       | 1                                  |                 |                               |                                   |                                                      | and Cement Program                    |                                 | Sacks of Cement |                       | Estimated TOC                       |  |  |  |
| Турс                                  | +                                  | Size            | Casing Size                   |                                   | asing Weight/ft 32                                   | Setting Depth                         |                                 | - 5acks of C    |                       | SURFAGE                             |  |  |  |
| SURFACE                               |                                    | 73              |                               | Pasing                            |                                                      | am: Additional Comments               |                                 |                 | SURFACE               |                                     |  |  |  |
|                                       |                                    |                 |                               |                                   |                                                      |                                       | nai Comi                        |                 |                       | A meno                              |  |  |  |
| PRODUCTION -                          | - 7 7/8" HOI                       | .E - 5 1/2" C   | CASING - WT.15.5# -4          | 800' DEP                          | TH - 850 SACKS OF C                                  | EMENT                                 |                                 | Permit Ex       | pires 2 Ye            | SES FLOM White                      |  |  |  |
|                                       |                                    | -               |                               | 22. Pı                            | oposed Blowou                                        | ıt Preventio                          | n Progra                        | m               | Inless !!!            | ars From Appromy Underway           |  |  |  |
| Type                                  |                                    |                 |                               |                                   | Pressure                                             | Test Pressure                         |                                 | ure             | М                     | anufacturer                         |  |  |  |
| Bottom-Double Ram - Top-Annular 5000# |                                    |                 |                               |                                   |                                                      | 5000#                                 |                                 |                 |                       | SHAFFER                             |  |  |  |
|                                       |                                    |                 |                               |                                   |                                                      |                                       |                                 |                 |                       |                                     |  |  |  |
| best of my kno                        | wledge an                          | d belief.       | ion given above is t          |                                   |                                                      |                                       | OIL (                           | CONSERVAT       | TION DIVIS            | SION                                |  |  |  |
| 1 further certi<br>19.15.14.9 (B)     | fy that I h                        | ave comp        | lied with 19:15:14.<br>cable: | 9 (a) Ni                          | MAC 🔲 and/or                                         | Approved B                            |                                 |                 | 1/                    |                                     |  |  |  |
| Signature:                            | w C                                | ury.            |                               |                                   | Amzelis                                              |                                       |                                 |                 |                       |                                     |  |  |  |
| Printed name:                         | ırry                               | 0               |                               |                                   | Title: DIA/MIZ                                       |                                       |                                 |                 |                       |                                     |  |  |  |
| Title: Operation                      |                                    |                 |                               |                                   | Approved Date 2 -04-2012 Expiration Date: 12-04-2014 |                                       |                                 |                 |                       |                                     |  |  |  |
| E-mail Address                        |                                    |                 | com                           |                                   |                                                      |                                       |                                 | <del> </del>    |                       |                                     |  |  |  |
| Date: ///                             | te: ///30//2 Phone: (432) 580-5722 |                 |                               |                                   |                                                      |                                       | Conditions of Approval Attached |                 |                       |                                     |  |  |  |