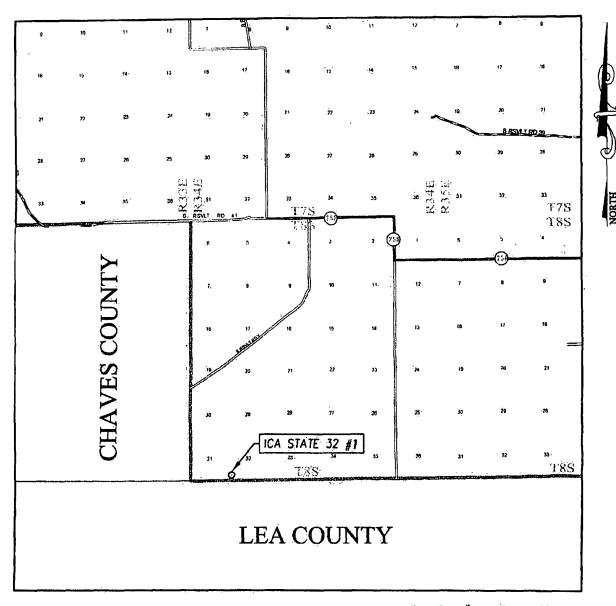

**Oil Conservation Division** 

1220 South St. Francis Dr.

**Santa Fe, NM 87505** 

Form C-101 Revised October 25, 2012

☐AMENDED REPORT

| API                                   | PLICA                              | TION            | FOR PERM                      | IT TO                             | DRILL, RE                                            | E-ENTER                               | , DEEP                          | EN, PLUGB       | ACK, OR               | ADD A ZONE                          |  |  |  |
|---------------------------------------|------------------------------------|-----------------|-------------------------------|-----------------------------------|------------------------------------------------------|---------------------------------------|---------------------------------|-----------------|-----------------------|-------------------------------------|--|--|--|
|                                       |                                    |                 | " Operator Name               | and Add                           | iress                                                |                                       | * OGRÍD Number<br>178694        |                 |                       |                                     |  |  |  |
|                                       |                                    | 1               | CA ENERGY OPI<br>P.O. BOX     | RATIN                             | G, LLĆ                                               |                                       |                                 |                 | 3 API Number          |                                     |  |  |  |
|                                       |                                    |                 | ODESSA, T                     | X 79760                           |                                                      | 30-041-20                             |                                 |                 |                       | 20956                               |  |  |  |
| Prope                                 | rty Code                           |                 |                               |                                   | Property l                                           | Vame                                  |                                 | ***             | 6. 1                  | Vell No.                            |  |  |  |
| 395                                   | 96                                 |                 |                               |                                   | ICA STAT                                             |                                       |                                 |                 |                       | <u></u>                             |  |  |  |
| 7. Surface Location                   |                                    |                 |                               |                                   |                                                      |                                       |                                 |                 |                       |                                     |  |  |  |
| ŲL - Lot.<br>M                        | Section<br>32                      | Township<br>8-S | Range<br>34-E                 | Lá                                | it Idn Feet fi<br>660                                | 1                                     | /S Line<br>S                    | Feet From       | E/W Line<br>W         | County ROOSEVELT                    |  |  |  |
|                                       |                                    | <u> </u>        |                               | <u> </u>                          | 8 Proposed B                                         | ottom Hole                            | Location                        |                 |                       |                                     |  |  |  |
| UL - Lot                              | Section                            | Township        | Range                         | Lo                                | t Idn Feet fr                                        | · · · · · · · · · · · · · · · · · · · |                                 | Feet From       | E/W Line              | County:                             |  |  |  |
| M                                     | 32                                 | 8-S             | 34-E                          |                                   | 660                                                  | )                                     | s                               | 660             | w                     | ROOSEVELT                           |  |  |  |
|                                       |                                    | 1               |                               |                                   | 9. Pool I                                            | nformation                            |                                 |                 |                       |                                     |  |  |  |
| CLR (SAN AN                           | DRES)                              |                 |                               |                                   |                                                      | ·                                     |                                 | ·               | ···                   | 12450                               |  |  |  |
|                                       |                                    |                 |                               |                                   | Additional V                                         | Vell Inform                           |                                 | Lease Type      |                       |                                     |  |  |  |
| 11. Work Type<br>N                    |                                    |                 | <sup>12.</sup> Well Type<br>O | ·                                 |                                                      |                                       | R                               |                 | <sup>15.</sup> Gr     | 15. Ground Level Elevation<br>4305: |  |  |  |
| <sup>16.</sup> Multiple NO            |                                    |                 | 17. Proposed Depth<br>4800    |                                   |                                                      |                                       |                                 |                 |                       | On or before 12/15/12               |  |  |  |
| Depth to Grou                         | _                                  |                 |                               | Distance from nearest fresh water |                                                      |                                       |                                 |                 | nearest surface water |                                     |  |  |  |
|                                       |                                    |                 |                               |                                   |                                                      |                                       |                                 |                 |                       |                                     |  |  |  |
|                                       | 1                                  |                 |                               |                                   |                                                      | and Cement Program                    |                                 | Sacks of Cement |                       | Estimated TOC                       |  |  |  |
| Турс                                  | +                                  | Size            | Casing Size                   |                                   | asing Weight/ft 32                                   | Setting Depth                         |                                 | - 5acks of C    |                       | SURFAGE                             |  |  |  |
| SURFACE                               |                                    | 73              |                               | Pasing                            |                                                      | am: Additional Comments               |                                 |                 | SURFACE               |                                     |  |  |  |
|                                       |                                    |                 |                               |                                   |                                                      |                                       | nai Comi                        |                 |                       | A meno                              |  |  |  |
| PRODUCTION -                          | - 7 7/8" HOI                       | .E - 5 1/2" C   | CASING - WT.15.5# -4          | 800' DEP                          | TH - 850 SACKS OF C                                  | EMENT                                 |                                 | Permit Ex       | pires 2 Ye            | SES FLOM White                      |  |  |  |
|                                       |                                    | -               |                               | 22. Pı                            | oposed Blowou                                        | ıt Preventio                          | n Progra                        | m               | Inless !!!            | ars From Appromy Underway           |  |  |  |
| Type                                  |                                    |                 |                               |                                   | Pressure                                             | Test Pressure                         |                                 | ure             | М                     | anufacturer                         |  |  |  |
| Bottom-Double Ram - Top-Annular 5000# |                                    |                 |                               |                                   |                                                      | 5000#                                 |                                 |                 |                       | SHAFFER                             |  |  |  |
|                                       |                                    |                 |                               |                                   |                                                      |                                       |                                 |                 |                       |                                     |  |  |  |
| best of my kno                        | wledge an                          | d belief.       | ion given above is t          |                                   |                                                      |                                       | OIL (                           | CONSERVAT       | TION DIVIS            | SION                                |  |  |  |
| 1 further certi<br>19.15.14.9 (B)     | fy that I h                        | ave comp        | lied with 19:15:14.<br>cable: | 9 (a) Ni                          | MAC 🔲 and/or                                         | Approved B                            |                                 |                 | 1/                    |                                     |  |  |  |
| Signature:                            | w C                                | ury.            |                               |                                   | Amzelis                                              |                                       |                                 |                 |                       |                                     |  |  |  |
| Printed name:                         | ırry                               | 0               |                               |                                   | Title: DIA/MIZ                                       |                                       |                                 |                 |                       |                                     |  |  |  |
| Title: Operation                      |                                    |                 |                               |                                   | Approved Date 2 -04-2012 Expiration Date: 12-04-2014 |                                       |                                 |                 |                       |                                     |  |  |  |
| E-mail Address                        |                                    |                 | com                           |                                   |                                                      |                                       |                                 | <del> </del>    |                       |                                     |  |  |  |
| Date: ///                             | te: ///30//2 Phone: (432) 580-5722 |                 |                               |                                   |                                                      |                                       | Conditions of Approval Attached |                 |                       |                                     |  |  |  |