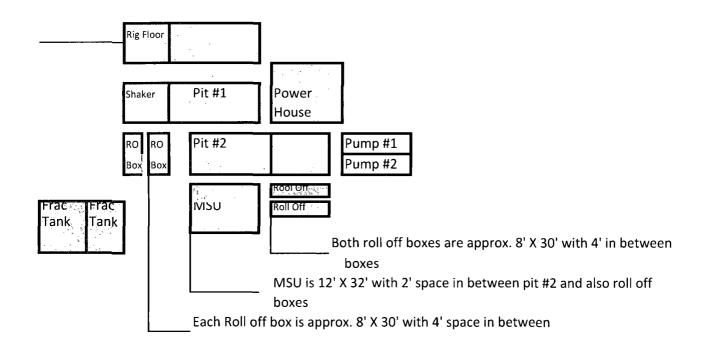

s. . •

\*\* The only piece of equipment we have is the MudStripper Unit

The other sizes are estimates that we walked off on location

\*\* The frac tanks are 10' X 48'