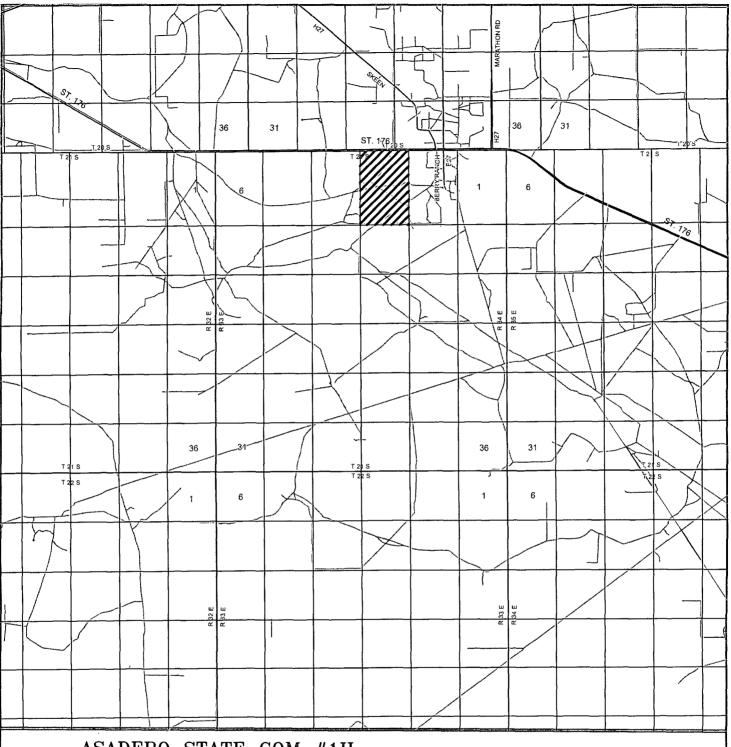

GMT EXPLORATION CO., LLC

ASADERO STATE COM #1H Located 200' FSL and 380' FWL Section 3, Township 21 South, Range 34 East, N.M.P.M., Lea County, New Mexico.

P.O. Box 1786 1120 N. West County Rd. Hobbs, New Mexico 88241 (575) 393-7316 — Office (575) 392-2206 — Fax basinsurveys.com W.O. Number: JMS 26835

Survey Date: 11-12-2012

Scale: 1" = 2 Miles

Date: 11-14-2012

GMT EXPLORATION CO., LLC