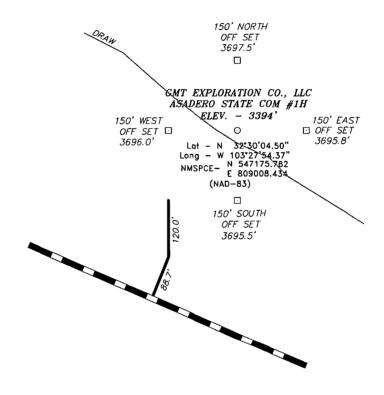

Please be advised that approval of this request does not relieve the operator of liability should operations result in pollution of surface water, ground water or the

| nvironment. Nor does approval relieve the operator of its responsibility to comply with any other applicable governmental authority's rules, regulations or ordinances.                                                                                                                                                                                                                                                                                                                                                                                                     |  |  |  |
|-----------------------------------------------------------------------------------------------------------------------------------------------------------------------------------------------------------------------------------------------------------------------------------------------------------------------------------------------------------------------------------------------------------------------------------------------------------------------------------------------------------------------------------------------------------------------------|--|--|--|
| Operator: GMT Exploration Company, LLC OGRID #: 260511                                                                                                                                                                                                                                                                                                                                                                                                                                                                                                                      |  |  |  |
| Address: 1560 Broadway, Suite 2000, Denver, CO 80202                                                                                                                                                                                                                                                                                                                                                                                                                                                                                                                        |  |  |  |
| Facility or well name: Asadero State Com 1H                                                                                                                                                                                                                                                                                                                                                                                                                                                                                                                                 |  |  |  |
| API Number: 30-025-40889 OCD Permit Number: 11-05527                                                                                                                                                                                                                                                                                                                                                                                                                                                                                                                        |  |  |  |
| U/L or Qtr/Qtr M Section 3 Township 21S Range 34E County: Lea                                                                                                                                                                                                                                                                                                                                                                                                                                                                                                               |  |  |  |
| Center of Proposed Design: Latitude <u>32° 30′ 04.50"</u> Longitude <u>103° 27′ 54.37"</u> NAD: □1927 ⊠ 1983                                                                                                                                                                                                                                                                                                                                                                                                                                                                |  |  |  |
| Surface Owner:  Federal State Private Tribal Trust or Indian Allotment                                                                                                                                                                                                                                                                                                                                                                                                                                                                                                      |  |  |  |
|                                                                                                                                                                                                                                                                                                                                                                                                                                                                                                                                                                             |  |  |  |
| <ul> <li>☑ Closed-loop System: Subsection H of 19.15.17.11 NMAC</li> <li>Operation: ☑ Drilling a new well ☐ Workover or Drilling (Applies to activities which require prior approval of a permit or notice of intent) ☐ P&amp;A</li> </ul>                                                                                                                                                                                                                                                                                                                                  |  |  |  |
| Above Ground Steel Tanks or A Haul-off Bins                                                                                                                                                                                                                                                                                                                                                                                                                                                                                                                                 |  |  |  |
| 3.                                                                                                                                                                                                                                                                                                                                                                                                                                                                                                                                                                          |  |  |  |
| Signs: Subsection C of 19.15.17.11 NMAC                                                                                                                                                                                                                                                                                                                                                                                                                                                                                                                                     |  |  |  |
| 12"x 24", 2" lettering, providing Operator's name, site location, and emergency telephone numbers                                                                                                                                                                                                                                                                                                                                                                                                                                                                           |  |  |  |
| ☑ Signed in compliance with 19.15.16.8 NMAC                                                                                                                                                                                                                                                                                                                                                                                                                                                                                                                                 |  |  |  |
| Closed-loop Systems Permit Application Attachment Checklist: Subsection B of 19.15.17.9 NMAC  Instructions: Each of the following items must be attached to the application. Please indicate, by a check mark in the box, that the documents are attached.  Design Plan - based upon the appropriate requirements of 19.15.17.11 NMAC  Operating and Maintenance Plan - based upon the appropriate requirements of 19.15.17.12 NMAC  Closure Plan (Please complete Box 5) - based upon the appropriate requirements of Subsection C of 19.15.17.9 NMAC and 19.15.17.13 NMAC |  |  |  |
| Previously Approved Design (attach copy of design)  API Number:                                                                                                                                                                                                                                                                                                                                                                                                                                                                                                             |  |  |  |
| Previously Approved Operating and Maintenance Plan API Number:                                                                                                                                                                                                                                                                                                                                                                                                                                                                                                              |  |  |  |
| 5. <u>Waste Removal Closure For Closed-loop Systems That Utilize Above Ground Steel Tanks or Haul-off Bins Only</u> : (19.15.17.13.D NMAC)  Instructions: Please indentify the facility or facilities for the disposal of liquids, drilling fluids and drill cuttings. Use attachment if more than two facilities are required.                                                                                                                                                                                                                                             |  |  |  |
| Disposal Facility Name: Controlled Recovery, Inc Disposal Facility Permit Number: R-9166                                                                                                                                                                                                                                                                                                                                                                                                                                                                                    |  |  |  |
| Disposal Facility Name: Sundance Services, Inc. Disposal Facility Permit Number: NM-01-0003                                                                                                                                                                                                                                                                                                                                                                                                                                                                                 |  |  |  |
| Will any of the proposed closed-loop system operations and associated activities occur on or in areas that will not be used for future service and operations?  Yes (If yes, please provide the information below) No                                                                                                                                                                                                                                                                                                                                                       |  |  |  |
| Required for impacted areas which will not be used for future service and operations:  Soil Backfill and Cover Design Specifications based upon the appropriate requirements of Subsection H of 19.15.17.13 NMAC  Re-vegetation Plan - based upon the appropriate requirements of Subsection G of 19.15.17.13 NMAC  Site Reclamation Plan - based upon the appropriate requirements of Subsection G of 19.15.17.13 NMAC                                                                                                                                                     |  |  |  |
| 6. Operator Application Certification:                                                                                                                                                                                                                                                                                                                                                                                                                                                                                                                                      |  |  |  |
| I hereby certify that the information submitted with this application is true, accurate and complete to the best of my knowledge and belief.                                                                                                                                                                                                                                                                                                                                                                                                                                |  |  |  |
| Name (Print): ASHEUE. BUCKNEY Title: PROJUCTION TECHNICION                                                                                                                                                                                                                                                                                                                                                                                                                                                                                                                  |  |  |  |
| Signature Brough But Date: 12/14/12                                                                                                                                                                                                                                                                                                                                                                                                                                                                                                                                         |  |  |  |
| e-mail address: Ohit Knor@amtexploration. Correlephone: (303) 55(2 - 925)                                                                                                                                                                                                                                                                                                                                                                                                                                                                                                   |  |  |  |
| Form C-144 CLEZ Oil Conservation Division Disge 10 92 2012                                                                                                                                                                                                                                                                                                                                                                                                                                                                                                                  |  |  |  |

3, TOWNSHIP 21 SOUTH, RANGE 34 EAST, N.M.P.M., SECTION NEW MEXICO. LEA COUNTY,

200

REF:

Directions to Location:

FROM THE MILE MARKER OF 16 OF HWY 176, GO SOUTHEAST 0.2 MILES TO PROPOSED LEASE ROAD.

SCALE: 1" = 200 GMT EXPLORATION CO., LLC

BASIN SURVEYS P.O. BOX 1786 - HOBBS, NEW MEXICO

W.O. Number: 26835 Drawn By: J. SMALL

Date: 11-14-2012 Sheet Sheets Survey Date: Disk: JMS 26835 11-12-2012

ASADERO STATE COM #1H Located 200' FSL and 380' FWL Section 3, Township 21 South, Range 34 East, N.M.P.M., Lea County, New Mexico.