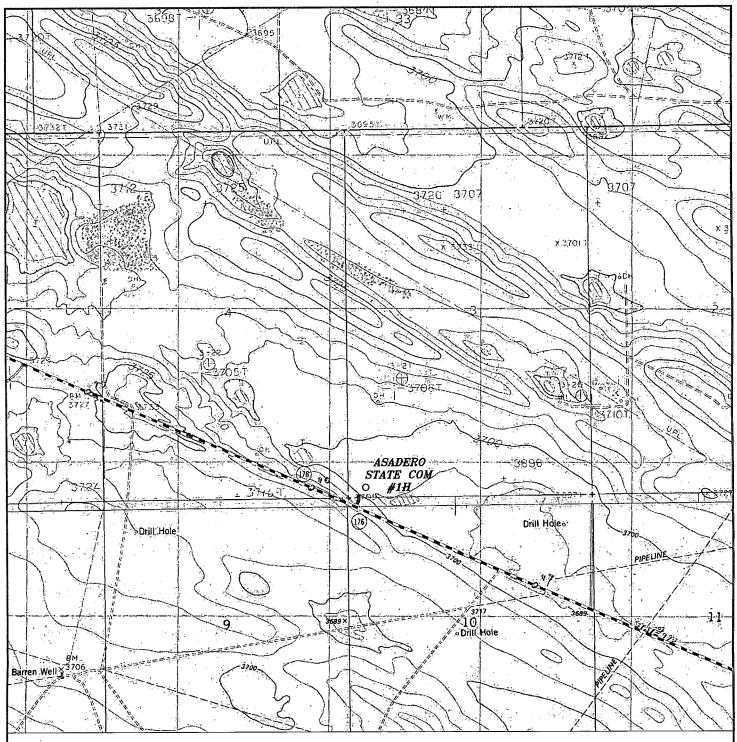

3, TOWNSHIP 21 SOUTH, RANGE 34 EAST, N.M.P.M., SECTION NEW MEXICO. LEA COUNTY,

200

REF:

Directions to Location:

FROM THE MILE MARKER OF 16 OF HWY 176, GO SOUTHEAST 0.2 MILES TO PROPOSED LEASE ROAD.

SCALE: 1" = 200 GMT EXPLORATION CO., LLC

200

400 FEET

ASADERO STATE COM #1H / WELL PAD TOPO

THE ASADERO STATE COM #1H LOCATED 200'

FROM THE SOUTH LINE AND 380' FROM THE WEST LINE OF SECTION 3, TOWNSHIP 21 SOUTH, RANGE 34 EAST,

N.M.P.M., LEA COUNTY, NEW MEXICO.

BASIN SURVEYS P.O. BOX 1786 - HOBBS, NEW MEXICO

W.O. Number: 26835 Drawn By: J. SMALL

Date: 11-14-2012 Sheet Sheets Survey Date: Disk: JMS 26835 11-12-2012

ASADERO STATE COM #1H Located 200' FSL and 380' FWL Section 3, Township 21 South, Range 34 East, N.M.P.M., Lea County, New Mexico.