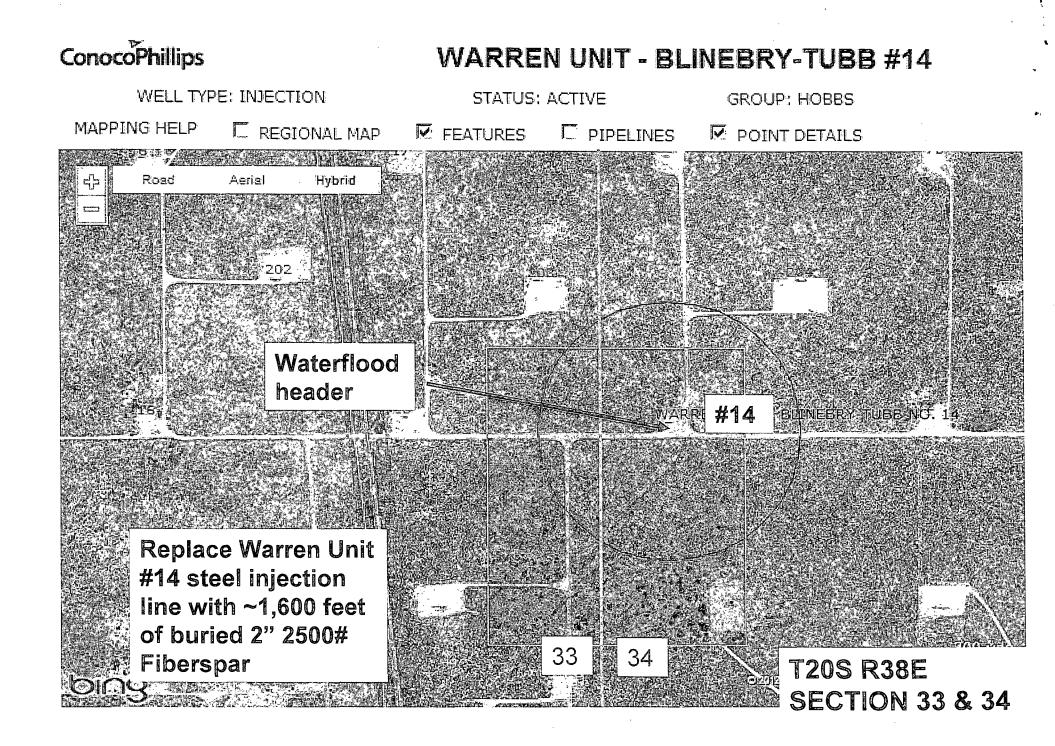

s instruction<br>to conduct operations instruction<br>le 43 U.S.C. Section 1212, make it | Illy, give subsurface locations and measure vide the Bond No. on file with BLM/BIA.         n results in a multiple completion or recome filed only after all requirements, includin         the Warren Unit #14 well, COPC integrar. The private land owner, Robe         Title       PTRRC Agent         Date         FEDERAL OR STATE OF         In the subject lease         12 - 20 - 12              | pletion in a new interval, a Form 3160-4 shall be filed once<br>g reclamation, have been completed, and the operator has<br>tends to replace the existing WU #14 buried steel<br>rt McCasland, will be notified with a copy of this<br>11/19/2012<br>FICE USE<br>D MANAGER Determined Determined to the place of the |