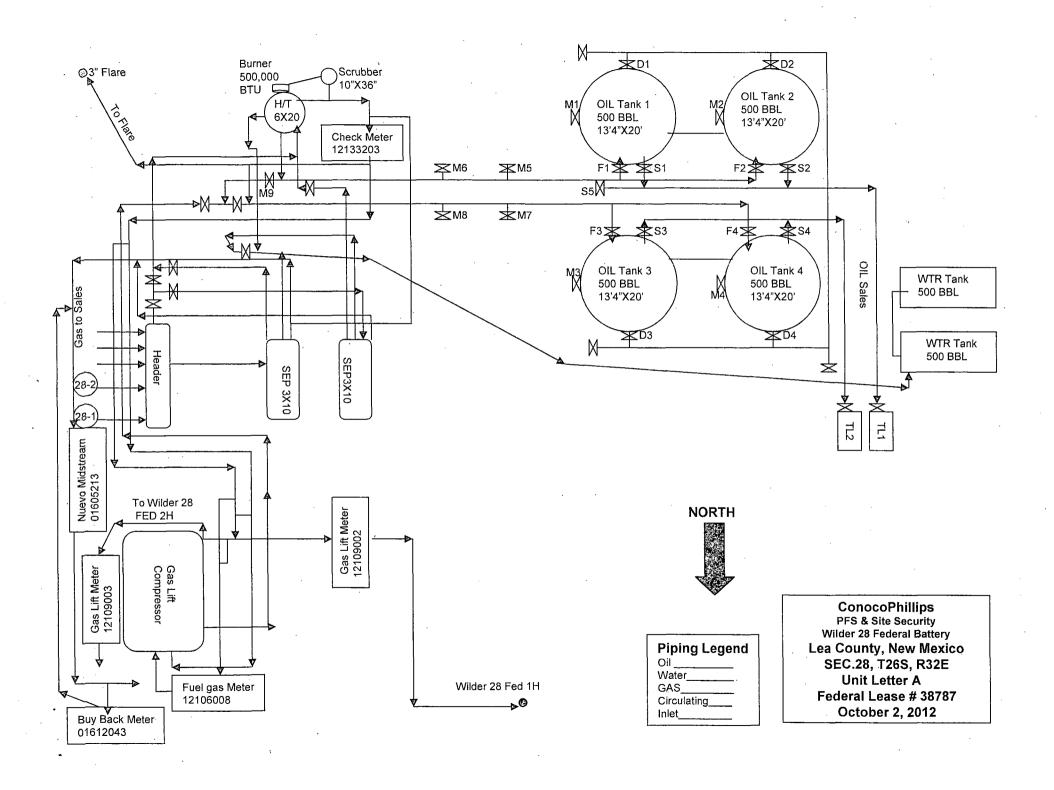

## WILDER 28 FEDERAL BATTERY SITE SECURITY

PRODUCTION PHASE

PRODUCING INTO TANK 1 F1 SEALED OPEN F2,F3,F4,D1,D2,D3,D4,S1,S2,S3,S4 SEALED CLOSED

PRODUCING INTO TANK 2 F2 SEALED OPEN F1,F3,F4.D1,D2,D3,D4,S1,S2,S3,S4 SEALED CLOSED

Producing into Tank 3 F3 sealed open F1,F2,F4,D1,D2,D3,D4,S1,S2,S3,S4 SEALED CLOSED

Producing into Tank 4
F4 sealed open
F1,F2,F3,D1,D2,D3,D4,S1,S2,S3,S4 SEALED CLOSED

NOTE1: M1, M2,M3,M4 AND M39 SEALED OPEN DURING NORMAL OPERATIONS

Note 2: M5,M6,M7 AND M8 SEALED CLOSED DURING NORMAL OPERATIONS

SALES PHASE

SALES FROM TANK 1 F1,F3,F4,D1,D2,D3,D4,S2,S3,S4 SEALED CLOSED F2 SEALED OPEN

SALES FROM TÂNK 2 F2,F3,F4,D1,D2,D3,D4,S1,S3,S4 SEALED CLOSED F1 SEALED OPEN

SALES FROM TANK 3 F2,F3,F4,D1,D2,D3,D4,S1,S2,S4 SEALED CLOSED F1 SEALED OPEN

SALES FROM TANK 4 F2,F3,F4,D1,D2,D3,D4,S1,S2,S4 SEALED CLOSED F1 SEALED OPEN WILDER 28 FEDERAL 28-2H WELL SITE

1 Sas lin Meter

Piping Legend

Oil\_ Water\_ GAS Circulating

ConocoPhillips PFS & Site Security Wilder 28 Federal Battery Lea County, New Mexico SEC.28, T26S, R32E

Unit Letter A Federal Lease # 38787

October 2, 2012