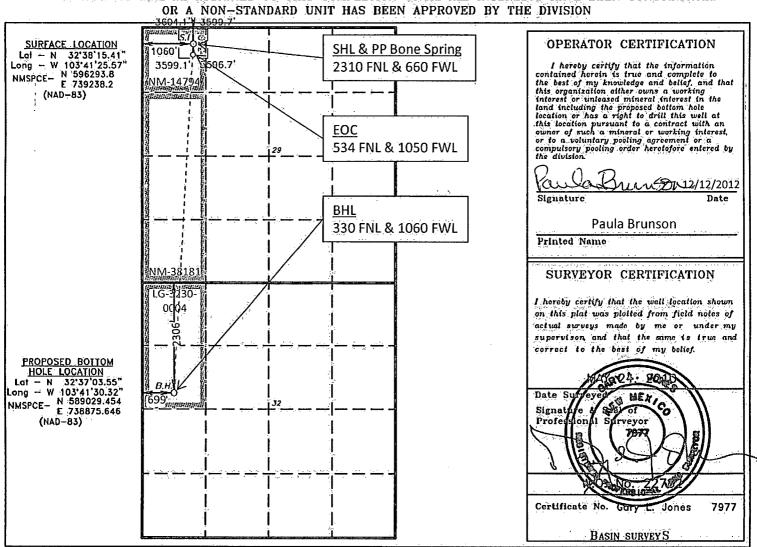

## State of New Mexico Energy, Minerals and Natural Resources Department

Form C-102 Revised October 15, 2009

Submit one copy to appropriate

DISTRICT II 1301 W. Grand Avenue, Artesia, NM 86210

HOBISOND CONSERVATION DIVISION

DISTRICT III 1000 Rio Brazos Rd., Aztec, NM 87410

1220 South St. Francis Dr. Santa Fe, New Mexico 87505

1220 S. St. Francis Dr., Santa Po, NM 67505 DEC 1 8: 2012

WELL LOCATION AND ACREAGE DEDICATION PLAT

☐ AMENDED REPORT

District Office

| API Number    | RECEINED Pool Code | Pool Name               |             |  |  |
|---------------|--------------------|-------------------------|-------------|--|--|
| 30-025-40437  | 27220              | Gem; Bone Spring, South |             |  |  |
| Property Code |                    | rty Name                | Well Number |  |  |
| 300531        | MADUF              | RO UNIT                 | 9           |  |  |
| OGRID No.     | Opera              | tor Name                | Elevation   |  |  |
| 162683        | CIMAREX ENERGY     | 3598'                   |             |  |  |

Surface Location

| UL or lot No. | Section | Township | Range | Lot Idn | Feet from the | North/South line | Feet from the | East/West line | County |
|---------------|---------|----------|-------|---------|---------------|------------------|---------------|----------------|--------|
| D             | 29      | 19 S     | 33 E  |         | 330           | NORTH            | 1060          | WEST           | LEA    |

## Bottom Hole Location If Different From Surface

| UL or lot No.                                                | Section | Township | Range | Lot Idn | Feet from the | North/South line                      | Feet from the | East/West line | County |
|--------------------------------------------------------------|---------|----------|-------|---------|---------------|---------------------------------------|---------------|----------------|--------|
| E                                                            | 32      | 19 S     | 33 E  |         | 752366        | NORTH                                 | 699           | WEST           | LEA    |
| Dedicated Acres Joint or Infill Consolidation Code Order No. |         |          |       |         |               | · · · · · · · · · · · · · · · · · · · |               |                |        |
| 240                                                          |         |          | U.    |         |               |                                       |               |                |        |

NO ALLOWABLE WILL BE ASSIGNED TO THIS COMPLETION UNTIL ALL INTERESTS HAVE BEEN CONSOLIDATED