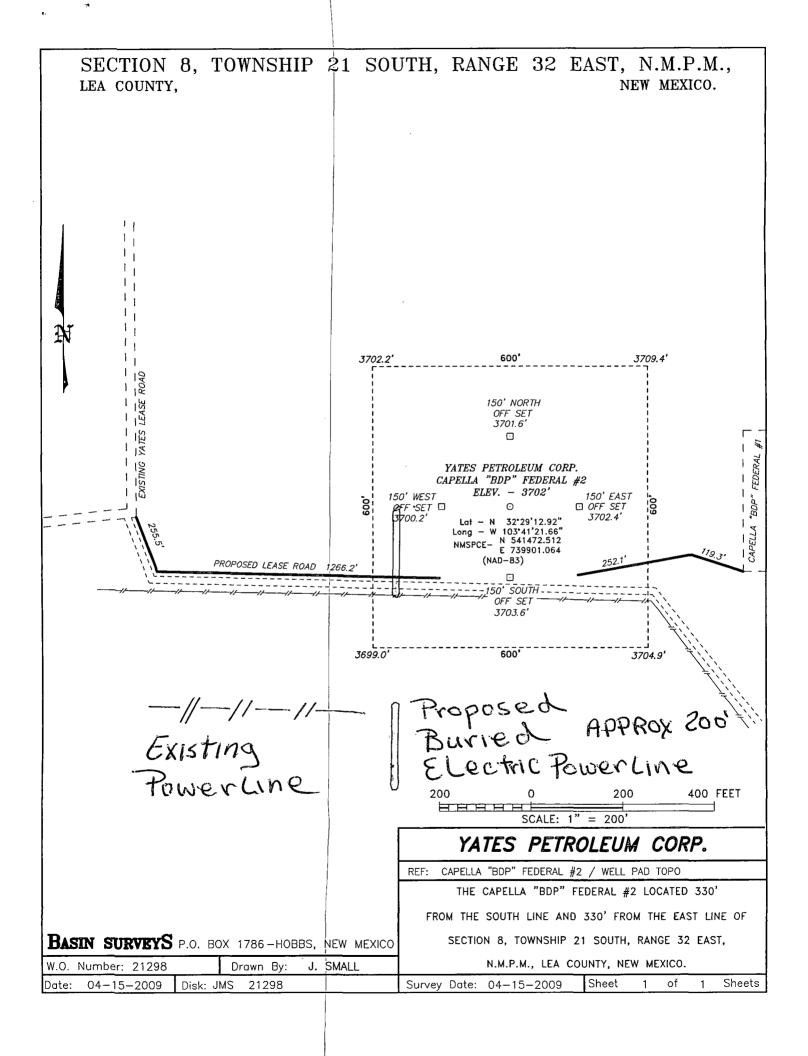

NM-121957

SUNDRY NOTICES AND REPORTS ON WELLS 6. If Indian, Allottee or Tribe Name

|                                                                                                                                                                                                                                 | form for proposals to<br>Use Form 3160-3 (A.                                                                             |                                                     |                                |                                             | VED                                         |                                   |
|---------------------------------------------------------------------------------------------------------------------------------------------------------------------------------------------------------------------------------|--------------------------------------------------------------------------------------------------------------------------|-----------------------------------------------------|--------------------------------|---------------------------------------------|---------------------------------------------|-----------------------------------|
| SUBMIT IN TRIPLICATE – Other instructions on page 2.                                                                                                                                                                            |                                                                                                                          |                                                     |                                | 7. If Unit of CA/Agreement, Name and/or No. |                                             |                                   |
| 1. Type of Well                                                                                                                                                                                                                 |                                                                                                                          |                                                     | ·                              |                                             |                                             |                                   |
| ☑ Oil Well ☐ Gas Well ☐ Other                                                                                                                                                                                                   |                                                                                                                          |                                                     |                                |                                             | 8. Well Name and N                          | o.<br>Capella BOP Federal #2H     |
| 2. Name of Operator  YATES PETROLEUM CORPORATION                                                                                                                                                                                |                                                                                                                          |                                                     |                                |                                             | 9. API Well No.                             | 30-025-39529                      |
| 3a. Address       3b. Phone No. (inc. 105 South Fourth Street, Artesia, NM 88210       (505) 748                                                                                                                                |                                                                                                                          |                                                     | include area c                 | ode)                                        | 10. Field and Pool or                       | Exploratory Area                  |
|                                                                                                                                                                                                                                 |                                                                                                                          |                                                     | 8-~1471                        | 1471 Undesignated Delawa                    |                                             |                                   |
| 4. Location of Well (Footage, Sec., T.,R.,M., or Survey Description) 330' FSL and 330' FEL Surface Hole Location 332 FNL and 336' FEL Bottom Hole Location 3376                                                                 |                                                                                                                          |                                                     | art P                          |                                             | 11. County or Parish                        | , State<br>Lea County, New Mexico |
| * '9                                                                                                                                                                                                                            | CK THE APPROPRIATE BO                                                                                                    | X(ES) TO INDI                                       | CATE NATUR                     | E OF NOTIC                                  | CE, REPORT OR OT                            | HER DATA                          |
| TYPE OF SUBMISSION                                                                                                                                                                                                              |                                                                                                                          |                                                     | T                              | YPE OF ACT                                  | ION                                         |                                   |
|                                                                                                                                                                                                                                 | Acidize                                                                                                                  | Deepe                                               | n                              | Produ                                       | uction (Start/Resume)                       | Water Shut-Off                    |
| ✓ Notice of Intent                                                                                                                                                                                                              | Alter Casing                                                                                                             |                                                     | re Treat                       | Reclamation                                 |                                             | Well Integrity                    |
| Subsequent Report                                                                                                                                                                                                               | Casing Repair                                                                                                            | New C                                               | Construction                   | Reco                                        | mplete                                      | Other Amend Surface               |
| Subsequent Report                                                                                                                                                                                                               | Change Plans                                                                                                             | Plug a                                              | nd Abandon                     | Temp                                        | oorarily Abandon                            | Use Plan.                         |
| Final Abandonment Notice                                                                                                                                                                                                        | Convert to Injection                                                                                                     | Plug F                                              | Back                           | ☐ Wate                                      | r Disposal                                  |                                   |
| testing has been completed. Final determined that the site is ready for Yates Petroleum Corporation wished come off of the west side of the well entire length of the powerline will be Please note attached plats.  Thank you. | Abandonment Notices must by final inspection.) The sest of amend the Surface Utlocation and go south for e on BLM lands. | be filed only after size Plan for the approximately | r all requirement captioned we | nts, including                              | reclamation, have been one (1) 480 volt bur | ied powerline. The powerline will |
| 14. I hereby certify that the foregoing is t                                                                                                                                                                                    | rue and correct. Name (Printed                                                                                           | d/Typed)<br>                                        |                                |                                             |                                             |                                   |
|                                                                                                                                                                                                                                 | _/                                                                                                                       |                                                     | Title Land R                   | egulatory Ag                                | jent                                        |                                   |
| Signature (1)                                                                                                                                                                                                                   | wa                                                                                                                       |                                                     | ·Date 10/09/2012               |                                             |                                             |                                   |
|                                                                                                                                                                                                                                 | THIS SPACE                                                                                                               | FOR FEDE                                            | RAL OR S                       | TATE OF                                     | FICE USE                                    |                                   |
| Approved by Isl Jan                                                                                                                                                                                                             | nes A. Amos                                                                                                              |                                                     | Title                          | FIELD MAN                                   | IAGER                                       | Date JAN - 4 2013                 |
| Conditions of approval, if any, are attached that the applicant holds legal or equitable                                                                                                                                        |                                                                                                                          |                                                     | rtify                          | SBAD EIEI                                   | D OFFICE                                    |                                   |