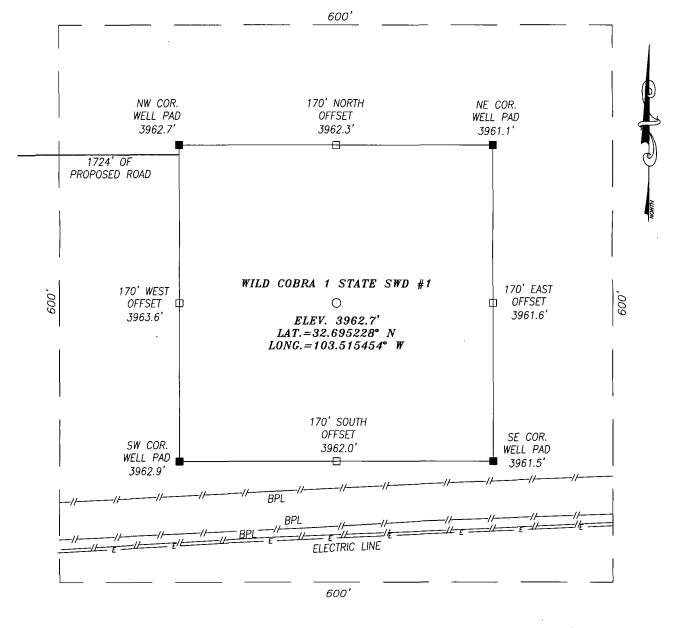

| District III<br>1000 Rio Brazos Road, Aztec, NM 87410<br>Phone: (505) 334-6178 Fax: (505) 334-6170<br>District IV<br>1220 S. St. Francis Dr., Santa Fe, NM 87505<br>Phone: (505) 476-3460 Fax: (505) 476-3462                                                                              |                                |          |                              | State of New Mexico<br>Energy Minerals and Natural Resources<br>Oil Conservation Division<br>JAN 1 7 2013 1220 South St. Francis Dr.<br>Santa Fe, NM 87505<br>RECEIVED<br>MIT TO DRILL, RE-ENTER, DEEPEN, PLUGBAC |                                 |                                           |           | Form C-101<br>Revised November 14, 2012 |                         |                     |  |
|--------------------------------------------------------------------------------------------------------------------------------------------------------------------------------------------------------------------------------------------------------------------------------------------|--------------------------------|----------|------------------------------|-------------------------------------------------------------------------------------------------------------------------------------------------------------------------------------------------------------------|---------------------------------|-------------------------------------------|-----------|-----------------------------------------|-------------------------|---------------------|--|
|                                                                                                                                                                                                                                                                                            |                                |          | Operator Nam<br>COG Operator |                                                                                                                                                                                                                   |                                 | and a second second second                |           |                                         | 2 OGRID Numb            | er                  |  |
|                                                                                                                                                                                                                                                                                            |                                |          | 2208 West M<br>Artesia, NI   | Aain Street                                                                                                                                                                                                       |                                 | 229137<br>(スノーノンモロNumber)                 |           |                                         |                         | 41933               |  |
| 29/8725                                                                                                                                                                                                                                                                                    | rty Code                       |          | -                            |                                                                                                                                                                                                                   | Property N<br>ild Cobra I St    | lame                                      |           |                                         | • ₩                     | ell No              |  |
|                                                                                                                                                                                                                                                                                            | <u> </u>                       |          |                              |                                                                                                                                                                                                                   | Surface Lo                      |                                           |           |                                         | I                       | <u></u>             |  |
| UL - Lot                                                                                                                                                                                                                                                                                   | Section                        | Township | Range                        | Lot Idn                                                                                                                                                                                                           | Feet fr                         |                                           | 'S Line   | Feet From                               | E/W Line                | County              |  |
| 3                                                                                                                                                                                                                                                                                          | I                              | 195      | 34E                          | <u> </u>                                                                                                                                                                                                          | 660                             |                                           | North     | 1980                                    | West                    | Lea                 |  |
|                                                                                                                                                                                                                                                                                            | <b>B</b>                       | Total    | T                            |                                                                                                                                                                                                                   |                                 | n Hole Loc                                |           |                                         | David See               |                     |  |
| UL - Lot                                                                                                                                                                                                                                                                                   | Section                        | Township | Range                        | Lot Idn                                                                                                                                                                                                           | Feet fr                         | om N                                      | 'S Line   | Feet From                               | E/W Line                | County              |  |
|                                                                                                                                                                                                                                                                                            | •                              |          |                              |                                                                                                                                                                                                                   | Deal Inform                     |                                           |           |                                         |                         |                     |  |
|                                                                                                                                                                                                                                                                                            |                                |          |                              |                                                                                                                                                                                                                   | Pool Inform                     | nation                                    |           |                                         |                         | Pool Code           |  |
| SWD; Delaware                                                                                                                                                                                                                                                                              |                                |          |                              |                                                                                                                                                                                                                   |                                 |                                           |           |                                         |                         | 96100               |  |
|                                                                                                                                                                                                                                                                                            |                                |          |                              | Additi                                                                                                                                                                                                            | onal Well I                     | nformation                                |           |                                         |                         |                     |  |
| II. Wor                                                                                                                                                                                                                                                                                    |                                |          | <sup>12</sup> Well Type      |                                                                                                                                                                                                                   | <sup>13.</sup> Cable/R          |                                           | ] ]4      | Lease Type                              | <sup>11</sup> Gro       | and Level Elevation |  |
| lé. Mi                                                                                                                                                                                                                                                                                     |                                |          | SWD<br>17. Proposed Dept     | h                                                                                                                                                                                                                 | 18. Forma                       |                                           | 19        | State                                   |                         |                     |  |
| Depth to Grou                                                                                                                                                                                                                                                                              | nd water                       | ł        | 8000'<br>Dis                 | tance from neare                                                                                                                                                                                                  | ance from nearest fresh water v |                                           | I         | Distance                                | to nearest surface      | 1/20/2013<br>water  |  |
|                                                                                                                                                                                                                                                                                            |                                |          |                              |                                                                                                                                                                                                                   |                                 | Comont Dr                                 |           |                                         |                         |                     |  |
| Туре                                                                                                                                                                                                                                                                                       | Hole                           | Size     | Casing Size                  | Casing V                                                                                                                                                                                                          | Veight/ft                       |                                           | g Depth   | Sacks of (                              | Cement                  | Estimated TOC       |  |
| Surface                                                                                                                                                                                                                                                                                    | 1                              | 7.5      | 13.375                       |                                                                                                                                                                                                                   | 1.5                             | 1900 1200                                 |           | 0                                       |                         |                     |  |
| Intrmd                                                                                                                                                                                                                                                                                     | 12                             | .25      | 9.625                        | 3                                                                                                                                                                                                                 | 6                               | 3:                                        | 50        | 850                                     | )                       |                     |  |
| Open Hole                                                                                                                                                                                                                                                                                  | 8.                             | 75       | 7                            | 2                                                                                                                                                                                                                 | 6                               | 80                                        | 000       | 500                                     | ,                       | 3050                |  |
| •                                                                                                                                                                                                                                                                                          |                                | I        |                              | ng/Cement l                                                                                                                                                                                                       |                                 |                                           |           |                                         | 1                       |                     |  |
| 12-1/4" ho                                                                                                                                                                                                                                                                                 | ole to 3                       | 550' wit |                              | d run 9-5/8                                                                                                                                                                                                       | ", 36 <b>#</b> J5               | 5 and ceme                                | ent to su | $\mathcal{N}D^{-}$                      | 1 8-3/4" hol<br>1377    | le to 8000' with    |  |
|                                                                                                                                                                                                                                                                                            |                                |          | 22                           | Proposed E                                                                                                                                                                                                        | lowout Pr                       | evention Pr                               | ogram     | Dommit F.x                              | nires 2 Yea             | ing I maler way     |  |
|                                                                                                                                                                                                                                                                                            | Туре                           |          |                              | Working Pressu                                                                                                                                                                                                    | ore                             | Test Pressure Date Ju                     |           | Juless Divi                             | nless Drilling Underway |                     |  |
| D                                                                                                                                                                                                                                                                                          | ouble Ra                       | m        |                              | 3000                                                                                                                                                                                                              |                                 | 3000 Cameron                              |           |                                         | ameron                  |                     |  |
| <ul> <li><sup>23.</sup> I hereby certify that the information given above is true and complete to the best of my knowledge and belief.</li> <li>I further certify that I have complied with 19.15.14.9 (A) NMAC and/or 19.15.14.9 (B) NMAC , if applicable.</li> <li>Signature:</li> </ul> |                                |          |                              |                                                                                                                                                                                                                   | Approved B                      |                                           | CONSERVAT |                                         | ION                     |                     |  |
| Printed name: Mayte Reyes                                                                                                                                                                                                                                                                  |                                |          |                              |                                                                                                                                                                                                                   |                                 | Title:                                    | Petróla   | am Engline                              | 1 1 1                   | L 0 5 0015          |  |
|                                                                                                                                                                                                                                                                                            | Title: Regulatory Analyst      |          |                              |                                                                                                                                                                                                                   |                                 | Approved Date: 0 5 00 10 Expiration Date: |           |                                         |                         |                     |  |
|                                                                                                                                                                                                                                                                                            | il Address: meyes l@concho.com |          |                              |                                                                                                                                                                                                                   |                                 | 1 UAN 2 0 2013                            |           |                                         |                         |                     |  |