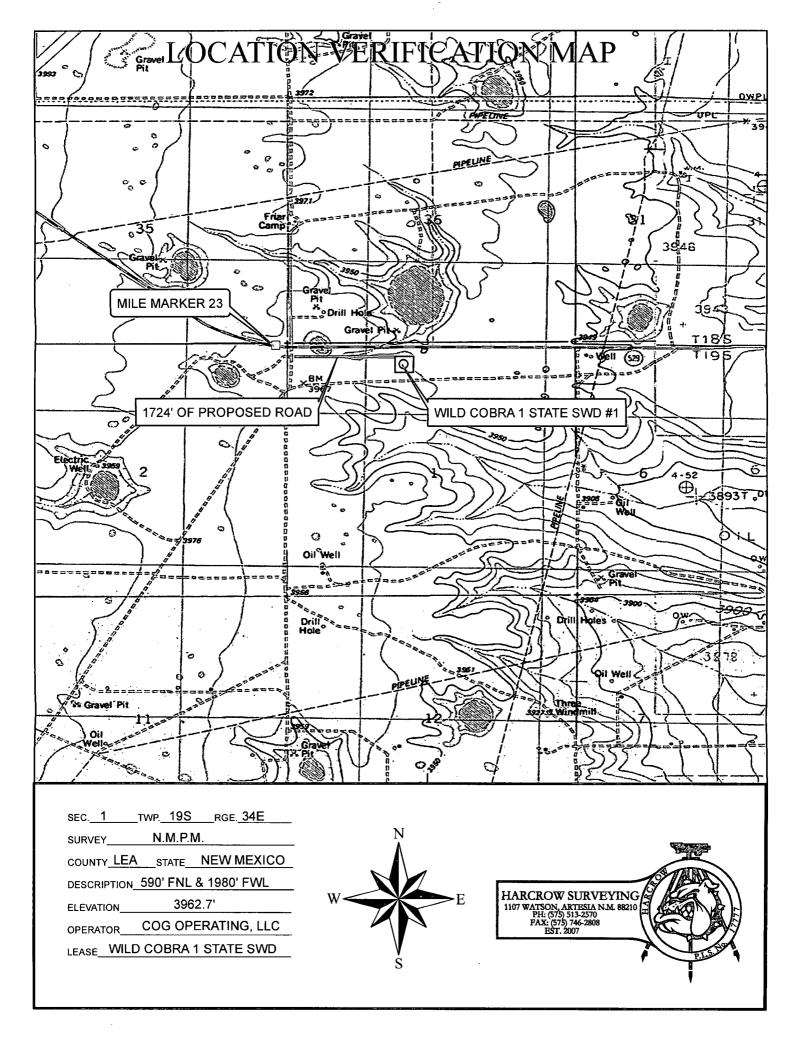

| District III<br>1000 Rio Brazos Road, Aztec, NM 87410<br>Phone: (505) 334-6178 Fax: (505) 334-6170<br>District IV<br>1220 S. St. Francis Dr., Santa Fe, NM 87505<br>Phone: (505) 476-3460 Fax: (505) 476-3462                                                                              |                                |          |                              | State of New Mexico<br>Energy Minerals and Natural Resources<br>Oil Conservation Division<br>JAN 1 7 2013 1220 South St. Francis Dr.<br>Santa Fe, NM 87505<br>RECEIVED<br>MIT TO DRILL, RE-ENTER, DEEPEN, PLUGBAC |                                 |                                           |           | Form C-101<br>Revised November 14, 2012 |                         |                     |  |
|--------------------------------------------------------------------------------------------------------------------------------------------------------------------------------------------------------------------------------------------------------------------------------------------|--------------------------------|----------|------------------------------|-------------------------------------------------------------------------------------------------------------------------------------------------------------------------------------------------------------------|---------------------------------|-------------------------------------------|-----------|-----------------------------------------|-------------------------|---------------------|--|
|                                                                                                                                                                                                                                                                                            |                                |          | Operator Nam<br>COG Operator |                                                                                                                                                                                                                   |                                 | and a second second second                |           |                                         | 2 OGRID Numb            | er                  |  |
|                                                                                                                                                                                                                                                                                            |                                |          | 2208 West M<br>Artesia, NI   | Aain Street                                                                                                                                                                                                       |                                 | 229137<br>(スノーノンモロNumber)                 |           |                                         |                         | 41933               |  |
| 29/8725                                                                                                                                                                                                                                                                                    | rty Code                       |          | -                            |                                                                                                                                                                                                                   | Property N<br>ild Cobra I St    | lame                                      |           |                                         | • ₩                     | ell No              |  |
|                                                                                                                                                                                                                                                                                            | <u> </u>                       |          |                              |                                                                                                                                                                                                                   | Surface Lo                      |                                           |           |                                         | I                       | <u></u>             |  |
| UL - Lot                                                                                                                                                                                                                                                                                   | Section                        | Township | Range                        | Lot Idn                                                                                                                                                                                                           | Feet fr                         |                                           | 'S Line   | Feet From                               | E/W Line                | County              |  |
| 3                                                                                                                                                                                                                                                                                          | I                              | 195      | 34E                          | <u> </u>                                                                                                                                                                                                          | 660                             |                                           | North     | 1980                                    | West                    | Lea                 |  |
|                                                                                                                                                                                                                                                                                            | <b>B</b>                       | Total    | T                            |                                                                                                                                                                                                                   |                                 | n Hole Loc                                |           |                                         | David See               |                     |  |
| UL - Lot                                                                                                                                                                                                                                                                                   | Section                        | Township | Range                        | Lot Idn                                                                                                                                                                                                           | Feet fr                         | om N                                      | 'S Line   | Feet From                               | E/W Line                | County              |  |
|                                                                                                                                                                                                                                                                                            | •                              |          |                              |                                                                                                                                                                                                                   | Deal Inform                     |                                           |           |                                         |                         |                     |  |
|                                                                                                                                                                                                                                                                                            |                                |          |                              |                                                                                                                                                                                                                   | Pool Inform                     | nation                                    |           |                                         |                         | Pool Code           |  |
| SWD; Delaware                                                                                                                                                                                                                                                                              |                                |          |                              |                                                                                                                                                                                                                   |                                 |                                           |           |                                         |                         | 96100               |  |
|                                                                                                                                                                                                                                                                                            |                                |          |                              | Additi                                                                                                                                                                                                            | onal Well I                     | nformation                                |           |                                         |                         |                     |  |
| II. Wor                                                                                                                                                                                                                                                                                    |                                |          | <sup>12</sup> Well Type      |                                                                                                                                                                                                                   | <sup>13.</sup> Cable/R          |                                           | ] ]4      | Lease Type                              | <sup>11</sup> Gro       | and Level Elevation |  |
| lé. Mi                                                                                                                                                                                                                                                                                     |                                |          | SWD<br>17. Proposed Dept     | h                                                                                                                                                                                                                 | 18. Forma                       |                                           | 19        | State                                   |                         |                     |  |
| Depth to Grou                                                                                                                                                                                                                                                                              | nd water                       | ł        | 8000'<br>Dis                 | tance from neare                                                                                                                                                                                                  | ance from nearest fresh water v |                                           | I         | Distance                                | to nearest surface      | 1/20/2013<br>water  |  |
|                                                                                                                                                                                                                                                                                            |                                |          |                              |                                                                                                                                                                                                                   |                                 | Comont Dr                                 |           |                                         |                         |                     |  |
| Туре                                                                                                                                                                                                                                                                                       | Hole                           | Size     | Casing Size                  | Casing V                                                                                                                                                                                                          | Veight/ft                       |                                           | g Depth   | Sacks of (                              | Cement                  | Estimated TOC       |  |
| Surface                                                                                                                                                                                                                                                                                    | 1                              | 7.5      | 13.375                       |                                                                                                                                                                                                                   | 1.5                             | 1900 1200                                 |           | 0                                       |                         |                     |  |
| Intrmd                                                                                                                                                                                                                                                                                     | 12                             | .25      | 9.625                        | 3                                                                                                                                                                                                                 | 6                               | 3:                                        | 50        | 850                                     | )                       |                     |  |
| Open Hole                                                                                                                                                                                                                                                                                  | 8.                             | 75       | 7                            | 2                                                                                                                                                                                                                 | 6                               | 80                                        | 000       | 500                                     | ,                       | 3050                |  |
| •                                                                                                                                                                                                                                                                                          |                                | I        |                              | ng/Cement l                                                                                                                                                                                                       |                                 |                                           |           |                                         | 1                       |                     |  |
| 12-1/4" ho                                                                                                                                                                                                                                                                                 | ole to 3                       | 550' wit |                              | d run 9-5/8                                                                                                                                                                                                       | ", 36 <b>#</b> J5               | 5 and ceme                                | ent to su | $\mathcal{N}D^{-}$                      | 1 8-3/4" hol<br>1377    | le to 8000' with    |  |
|                                                                                                                                                                                                                                                                                            |                                |          | 22                           | Proposed E                                                                                                                                                                                                        | lowout Pr                       | evention Pr                               | ogram     | Dommit F.x                              | nires 2 Yea             | ing I maler way     |  |
|                                                                                                                                                                                                                                                                                            | Туре                           |          |                              | Working Pressu                                                                                                                                                                                                    | ore                             | Test Pressure Date Ju                     |           | Juless Divi                             | nless Drilling Underway |                     |  |
| D                                                                                                                                                                                                                                                                                          | ouble Ra                       | m        |                              | 3000                                                                                                                                                                                                              |                                 | 3000 Cameron                              |           |                                         | ameron                  |                     |  |
| <ul> <li><sup>23.</sup> I hereby certify that the information given above is true and complete to the best of my knowledge and belief.</li> <li>I further certify that I have complied with 19.15.14.9 (A) NMAC and/or 19.15.14.9 (B) NMAC , if applicable.</li> <li>Signature:</li> </ul> |                                |          |                              |                                                                                                                                                                                                                   | Approved B                      |                                           | CONSERVAT |                                         | ION                     |                     |  |
| Printed name: Mayte Reyes                                                                                                                                                                                                                                                                  |                                |          |                              |                                                                                                                                                                                                                   |                                 | Title:                                    | Petróla   | am Engline                              | 1 1 1                   | L 0 5 0015          |  |
|                                                                                                                                                                                                                                                                                            | Title: Regulatory Analyst      |          |                              |                                                                                                                                                                                                                   |                                 | Approved Date: 0 5 00 10 Expiration Date: |           |                                         |                         |                     |  |
|                                                                                                                                                                                                                                                                                            | il Address: meyes l@concho.com |          |                              |                                                                                                                                                                                                                   |                                 | 1 UAN 2 0 2013                            |           |                                         |                         |                     |  |