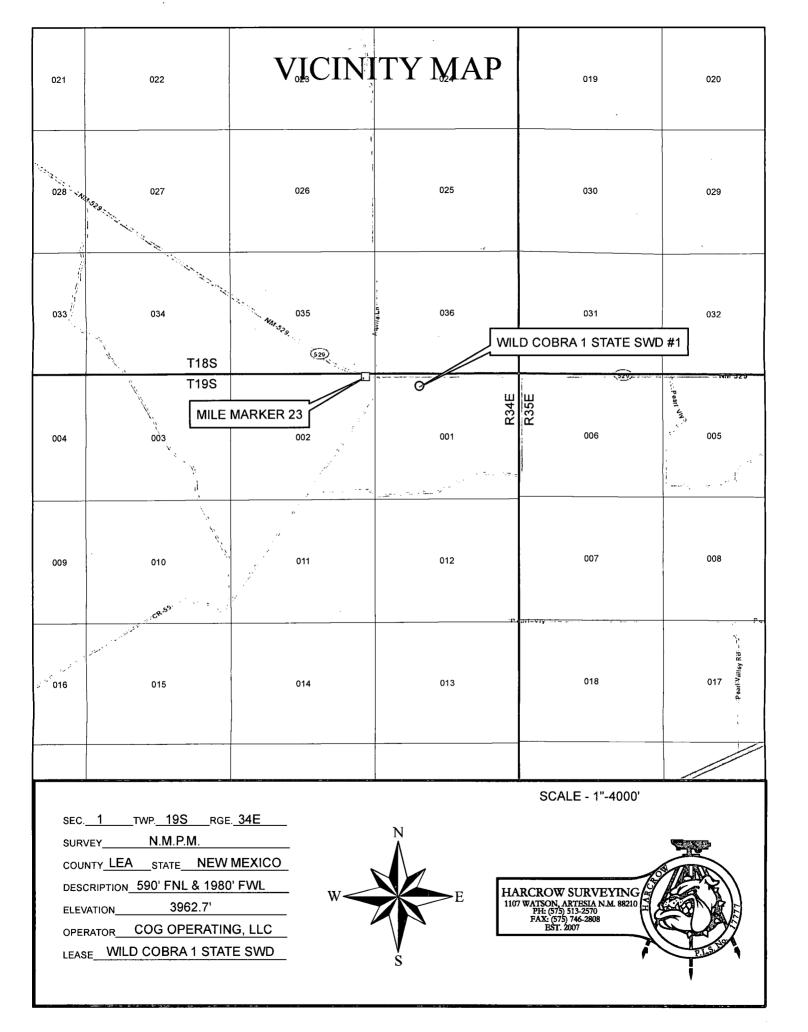

| District III<br>1000 Rio Brazos Road, Aztec, NM 87410<br>Phone: (505) 334-6178 Fax: (505) 334-6170<br>District IV<br>1220 S. St. Francis Dr., Santa Fe, NM 87505<br>Phone: (505) 476-3460 Fax: (505) 476-3462                                                                              |                                |          |                              | State of New Mexico<br>Energy Minerals and Natural Resources<br>Oil Conservation Division<br>JAN 1 7 2013 1220 South St. Francis Dr.<br>Santa Fe, NM 87505<br>RECEIVED<br>MIT TO DRILL, RE-ENTER, DEEPEN, PLUGBAC |                                 |                                           |           | Form C-101<br>Revised November 14, 2012 |                         |                     |  |
|--------------------------------------------------------------------------------------------------------------------------------------------------------------------------------------------------------------------------------------------------------------------------------------------|--------------------------------|----------|------------------------------|-------------------------------------------------------------------------------------------------------------------------------------------------------------------------------------------------------------------|---------------------------------|-------------------------------------------|-----------|-----------------------------------------|-------------------------|---------------------|--|
|                                                                                                                                                                                                                                                                                            |                                |          | Operator Nam<br>COG Operator |                                                                                                                                                                                                                   |                                 | and a second second second                |           |                                         | 2 OGRID Numb            | er                  |  |
|                                                                                                                                                                                                                                                                                            |                                |          | 2208 West M<br>Artesia, NI   | Aain Street                                                                                                                                                                                                       |                                 | 229137<br>(スノーノンモロNumber)                 |           |                                         |                         | 41933               |  |
| 29/8725                                                                                                                                                                                                                                                                                    | rty Code                       |          | -                            |                                                                                                                                                                                                                   | Property N<br>ild Cobra I St    | lame                                      |           |                                         | • ₩                     | ell No              |  |
|                                                                                                                                                                                                                                                                                            | <u> </u>                       |          |                              |                                                                                                                                                                                                                   | Surface Lo                      |                                           |           |                                         | I                       | <u></u>             |  |
| UL - Lot                                                                                                                                                                                                                                                                                   | Section                        | Township | Range                        | Lot Idn                                                                                                                                                                                                           | Feet fr                         |                                           | 'S Line   | Feet From                               | E/W Line                | County              |  |
| 3                                                                                                                                                                                                                                                                                          | I                              | 195      | 34E                          | <u> </u>                                                                                                                                                                                                          | 660                             |                                           | North     | 1980                                    | West                    | Lea                 |  |
|                                                                                                                                                                                                                                                                                            | <b>B</b>                       | Total    | T                            |                                                                                                                                                                                                                   |                                 | n Hole Loc                                |           |                                         | David See               |                     |  |
| UL - Lot                                                                                                                                                                                                                                                                                   | Section                        | Township | Range                        | Lot Idn                                                                                                                                                                                                           | Feet fr                         | om N                                      | 'S Line   | Feet From                               | E/W Line                | County              |  |
|                                                                                                                                                                                                                                                                                            | •                              |          |                              |                                                                                                                                                                                                                   | Deal Inform                     |                                           |           |                                         |                         |                     |  |
|                                                                                                                                                                                                                                                                                            |                                |          |                              |                                                                                                                                                                                                                   | Pool Inform                     | nation                                    |           |                                         |                         | Pool Code           |  |
| SWD; Delaware                                                                                                                                                                                                                                                                              |                                |          |                              |                                                                                                                                                                                                                   |                                 |                                           |           |                                         |                         | 96100               |  |
|                                                                                                                                                                                                                                                                                            |                                |          |                              | Additi                                                                                                                                                                                                            | onal Well I                     | nformation                                |           |                                         |                         |                     |  |
| II. Wor                                                                                                                                                                                                                                                                                    |                                |          | <sup>12</sup> Well Type      |                                                                                                                                                                                                                   | <sup>13.</sup> Cable/R          |                                           | ] ]4      | Lease Type                              | <sup>11</sup> Gro       | and Level Elevation |  |
| lé. Mi                                                                                                                                                                                                                                                                                     |                                |          | SWD<br>17. Proposed Dept     | h                                                                                                                                                                                                                 | 18. Forma                       |                                           | 19        | State                                   |                         |                     |  |
| Depth to Grou                                                                                                                                                                                                                                                                              | nd water                       | ł        | 8000'<br>Dis                 | tance from neare                                                                                                                                                                                                  | ance from nearest fresh water v |                                           | I         | Distance                                | to nearest surface      | 1/20/2013<br>water  |  |
|                                                                                                                                                                                                                                                                                            |                                |          |                              |                                                                                                                                                                                                                   |                                 | Comont Dr                                 |           |                                         |                         |                     |  |
| Туре                                                                                                                                                                                                                                                                                       | Hole                           | Size     | Casing Size                  | Casing V                                                                                                                                                                                                          | Veight/ft                       |                                           | g Depth   | Sacks of (                              | Cement                  | Estimated TOC       |  |
| Surface                                                                                                                                                                                                                                                                                    | 1                              | 7.5      | 13.375                       |                                                                                                                                                                                                                   | 1.5                             | 1900 1200                                 |           | 0                                       |                         |                     |  |
| Intrmd                                                                                                                                                                                                                                                                                     | 12                             | .25      | 9.625                        | 3                                                                                                                                                                                                                 | 6                               | 3:                                        | 50        | 850                                     | )                       |                     |  |
| Open Hole                                                                                                                                                                                                                                                                                  | 8.                             | 75       | 7                            | 2                                                                                                                                                                                                                 | 6                               | 80                                        | 000       | 500                                     | ,                       | 3050                |  |
| •                                                                                                                                                                                                                                                                                          |                                | I        |                              | ng/Cement l                                                                                                                                                                                                       |                                 |                                           |           |                                         | 1                       |                     |  |
| 12-1/4" ho                                                                                                                                                                                                                                                                                 | ole to 3                       | 550' wit |                              | d run 9-5/8                                                                                                                                                                                                       | ", 36 <b>#</b> J5               | 5 and ceme                                | ent to su | $\mathcal{N}D^{-}$                      | 1 8-3/4" hol<br>1377    | le to 8000' with    |  |
|                                                                                                                                                                                                                                                                                            |                                |          | 22                           | Proposed E                                                                                                                                                                                                        | lowout Pr                       | evention Pr                               | ogram     | Dommit F.x                              | nires 2 Yea             | ing I maler way     |  |
|                                                                                                                                                                                                                                                                                            | Туре                           |          |                              | Working Pressu                                                                                                                                                                                                    | ore                             | Test Pressure Date Ju                     |           | Juless Divi                             | nless Drilling Underway |                     |  |
| D                                                                                                                                                                                                                                                                                          | ouble Ra                       | m        |                              | 3000                                                                                                                                                                                                              |                                 | 3000 Cameron                              |           |                                         | ameron                  |                     |  |
| <ul> <li><sup>23.</sup> I hereby certify that the information given above is true and complete to the best of my knowledge and belief.</li> <li>I further certify that I have complied with 19.15.14.9 (A) NMAC and/or 19.15.14.9 (B) NMAC , if applicable.</li> <li>Signature:</li> </ul> |                                |          |                              |                                                                                                                                                                                                                   | Approved B                      |                                           | CONSERVAT |                                         | ION                     |                     |  |
| Printed name: Mayte Reyes                                                                                                                                                                                                                                                                  |                                |          |                              |                                                                                                                                                                                                                   |                                 | Title:                                    | Petróla   | am Engline                              | 1 1 1                   | L 0 5 0015          |  |
|                                                                                                                                                                                                                                                                                            | Title: Regulatory Analyst      |          |                              |                                                                                                                                                                                                                   |                                 | Approved Date: 0 5 00 10 Expiration Date: |           |                                         |                         |                     |  |
|                                                                                                                                                                                                                                                                                            | il Address: meyes l@concho.com |          |                              |                                                                                                                                                                                                                   |                                 | 1 UAN 2 0 2013                            |           |                                         |                         |                     |  |