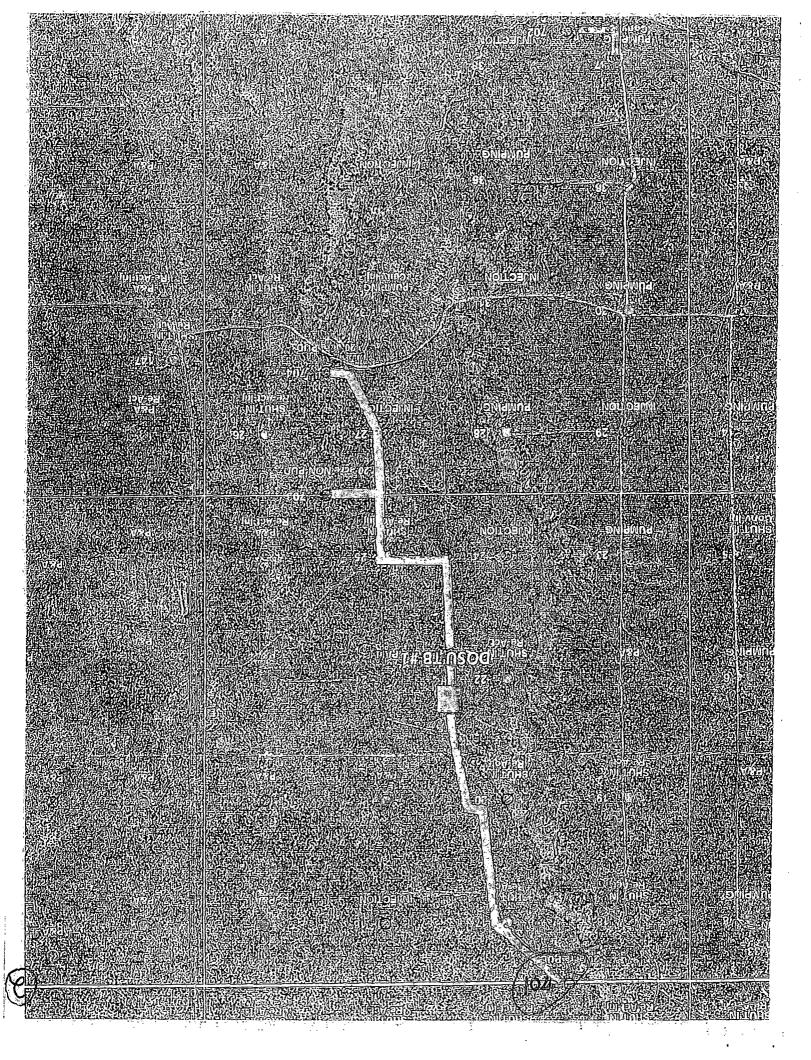

LOCATION VERIFICATION MAP 441 NORTH \35 4416 129 PLPE DRICKEY QUEEN SAND UNIT #70 **T13S T14S** 725' OF NEW ROAD 7/ 34 ه Drill Holes ۹ Oit Well Gravel Pit SCALE: 1'' = 2000'CONTOUR INTERVAL: CAUDILL RANCH, N.M. - 10' SEC. 34 TWP. 13-S RGE. 31-E - Old Power line to be removed (1325') New Power line to be constructed (1325') SURVEY N.M.P.M. COUNTY CHAVES STATE NEW MEXICO New Road DESCRIPTION 11' FSL & 1329' FWL 4425' ELEVATION\_ PROMOING SURVEYING SERVICES. SINCE 1946 CELERO ENERGY II LP OPERATOR LEASE DRICKEY QUEEN SAND UNIT JOHN WEST SURVEYING COMPANY 412 N. DAL PASO

U.S.G.S. TOPOGRAPHIC MAP CAUDILL RANCH, N.M.

EXHIBIT 2

HOBBS, N.M. 88240 (575) 393–3117