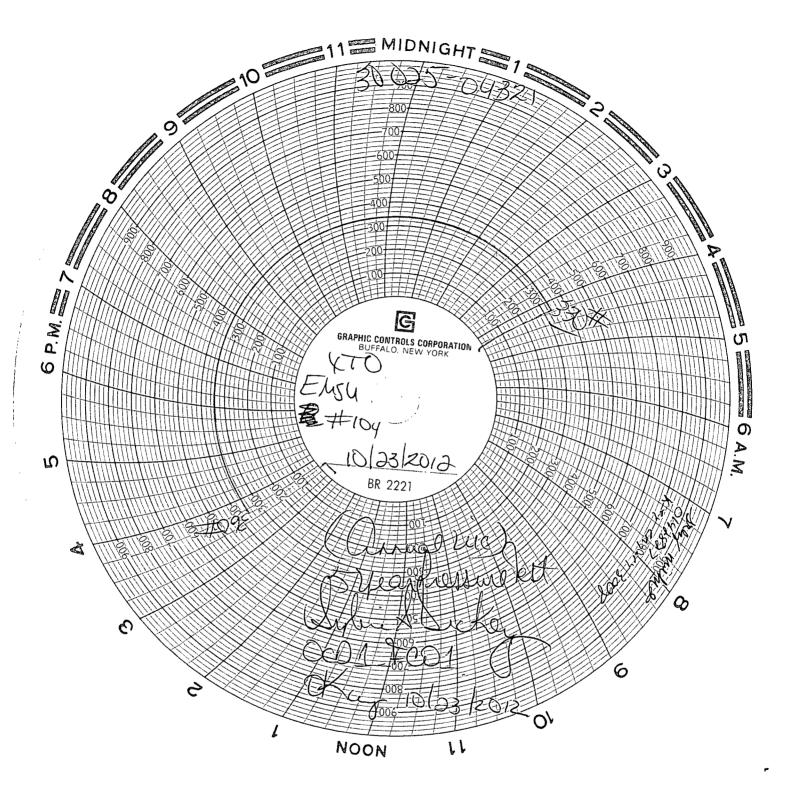

| Submit 3 Copies To Appropriate District State of New Mexico                                                                                                                                                                                                                      | Form C-103                                                        |
|----------------------------------------------------------------------------------------------------------------------------------------------------------------------------------------------------------------------------------------------------------------------------------|-------------------------------------------------------------------|
| Office Energy, Minerals and Natural Resources  District I                                                                                                                                                                                                                        | June 19, 2008<br>WELL API NO.                                     |
| 1625 N. French Dr., Hobbs, NM 87240 District II                                                                                                                                                                                                                                  | WELL API NO.<br>30-025-04321                                      |
| District III  1301 W. Grand Ave., Artesia, NM 882 MOBBS OF CONSERVATION DIVISION 1220 South St. Francis Dr.                                                                                                                                                                      | 5. Indicate Type of Lease                                         |
| 1000 Rio Brazos Rd., Aztec, NM 87410 Santa Fe, NM 87505                                                                                                                                                                                                                          | STATE 🗷 FEE 🗌                                                     |
| District III 1000 Rio Brazos Rd., Aztec, NM 87410 District IV 1220 S. St. Francis Dr., Santa Fe, NM 87505  1220 South St. Francis Dr. Santa Fe, NM 87505                                                                                                                         | 6. State Oil & Gas Lease No.                                      |
| 87505                                                                                                                                                                                                                                                                            | 1                                                                 |
| SUNDRY NOTICES (AND REPORTS ON WELLS (DO NOT USE THIS FORM FOR PROPOSALS TO DRILL OR TO DEEPEN OR PLUG BACK TO A                                                                                                                                                                 | 7. Lease Name or Unit Agreement Name:  Eunice Monument South Unit |
| DIFFERENT RESERVOIR. USE "APPLICATION FOR PERMIT" (FORM C-101) FOR SUCH PROPOSALS.)                                                                                                                                                                                              | Editice Monditionic South diffe                                   |
| 1. Type of Well:                                                                                                                                                                                                                                                                 | 8. Well Number                                                    |
| Oil Well Gas Well Other Lagert                                                                                                                                                                                                                                                   | 0 OCRID Number                                                    |
| 2. Name of Operator  XTO Energy, Inc.                                                                                                                                                                                                                                            | 9. OGRID Number<br>005380                                         |
| 3. Address of Operator                                                                                                                                                                                                                                                           | 10. Pool name or Wildcat                                          |
| 200 N. Loraine, Ste. 800 Midland, TX 79701                                                                                                                                                                                                                                       | Monument; Grayburg-San Andres                                     |
| 4. Well Location                                                                                                                                                                                                                                                                 | /                                                                 |
| Unit Letter C:660feet from theNorth line and                                                                                                                                                                                                                                     | 1980 feet from the West line                                      |
| Section 25 Township 20s Range 36E NMPM County Lea                                                                                                                                                                                                                                |                                                                   |
| 11. Elevation (Show whether DR, RKB, RT, GR, etc.)                                                                                                                                                                                                                               |                                                                   |
|                                                                                                                                                                                                                                                                                  |                                                                   |
| 12. Check Appropriate Box to Indicate Nature of Notice, Report, or Other Data                                                                                                                                                                                                    |                                                                   |
| NOTICE OF INTENTION TO: SUBSEQUENT REPORT OF:                                                                                                                                                                                                                                    |                                                                   |
|                                                                                                                                                                                                                                                                                  | _                                                                 |
| PERFORM REMEDIAL WORK PLUG AND ABANDON REMEDIAL WORK                                                                                                                                                                                                                             |                                                                   |
| TEMPORARILY ABANDON CHANGE PLANS COMMENCE DRIL                                                                                                                                                                                                                                   | <del></del>                                                       |
| PULL OR ALTER CASING                                                                                                                                                                                                                                                             | JOB                                                               |
| DOWNHOLE COMMINGLE                                                                                                                                                                                                                                                               |                                                                   |
|                                                                                                                                                                                                                                                                                  |                                                                   |
| OTHER: MIT                                                                                                                                                                                                                                                                       | <u> </u>                                                          |
| 13. Describe proposed or completed operations. (Clearly state all pertinent details, and give pertinent dates, including estimated date of starting any proposed work). SEE RULE 1103. For Multiple Completions: Attach wellbore diagram of proposed completion or recompletion. |                                                                   |
| 10/23/2012: Good MIT test performed. See chart copy attached. Original submitted to the NMOCD.                                                                                                                                                                                   |                                                                   |
| 10/25/2012: Good MIT test performed. See chart copy attached. Original summitted to the NMSCD.                                                                                                                                                                                   |                                                                   |
|                                                                                                                                                                                                                                                                                  |                                                                   |
|                                                                                                                                                                                                                                                                                  |                                                                   |
|                                                                                                                                                                                                                                                                                  |                                                                   |
|                                                                                                                                                                                                                                                                                  | •                                                                 |
|                                                                                                                                                                                                                                                                                  |                                                                   |
| Spud Date: Rig Release Date:                                                                                                                                                                                                                                                     |                                                                   |
|                                                                                                                                                                                                                                                                                  |                                                                   |
| I hereby certify that the information above is true and complete to the best of my knowled                                                                                                                                                                                       | lge and belief.                                                   |
| SIGNATURE AL MANE Kabadus TITLE Regulate                                                                                                                                                                                                                                         | ory Analyst DATE 11/10/2012                                       |
| stephanie rabadu                                                                                                                                                                                                                                                                 | <del></del>                                                       |
| Type or print name <u>Stephanie Rabadue</u> E-mail address:                                                                                                                                                                                                                      | PHONE <u>432-620-6714</u>                                         |
| FOR RECORD ONLY TITLE                                                                                                                                                                                                                                                            | 12 -2 -                                                           |
| APPROVED BYTITLE                                                                                                                                                                                                                                                                 | DATE 12.18.2012                                                   |
| Conditions of Approval (if any):                                                                                                                                                                                                                                                 |                                                                   |