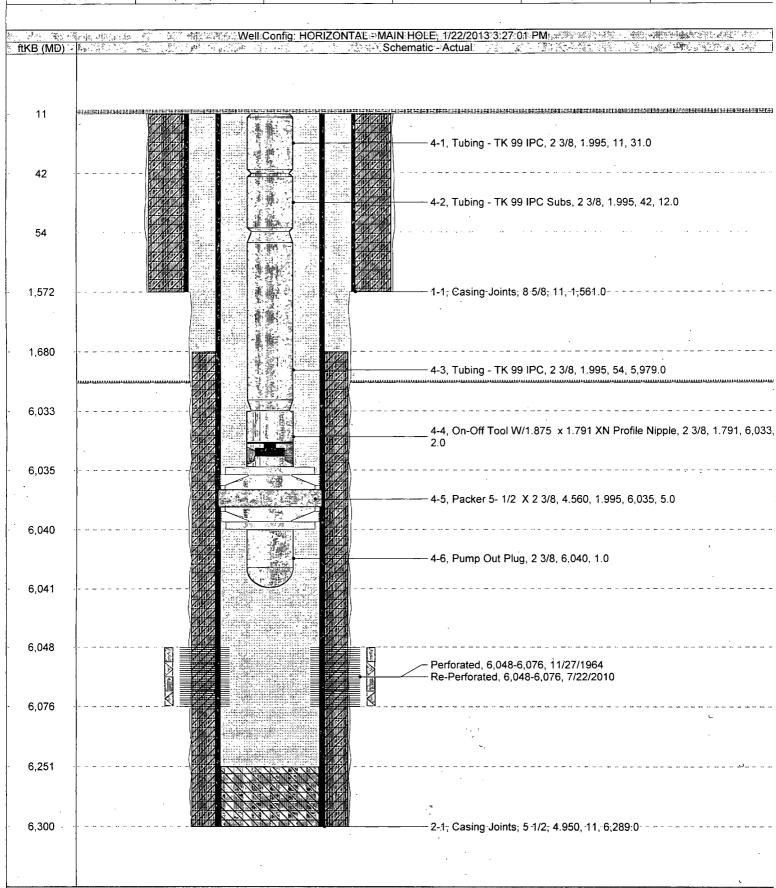

| Submit 1 Copy To Appropriate District  State of New Mexico                                                                                                                                                                                  | Form C-103                                                                     |
|---------------------------------------------------------------------------------------------------------------------------------------------------------------------------------------------------------------------------------------------|--------------------------------------------------------------------------------|
| Office  District 1 - (575) 393-6161  L635 N French Dr. Hobbs NM 88240  HOBBS OF TWO WEARES  HOBBS OF TWO WEARES                                                                                                                             | Revised August 1, 2011                                                         |
|                                                                                                                                                                                                                                             | WELL API NO.                                                                   |
| District II – (575) 748-1283 811 S. First St., Artesia, NM 88210 District III – (505) 334-6178  JAN 2 9 20 20 South St. Francis Dr.                                                                                                         | 30-025-20864                                                                   |
| District III – (505) 334-6178 JAN 2 9 20 220 South St. Francis Dr.                                                                                                                                                                          | 5. Indicate Type of Lease STATE X FEE                                          |
| 1000 Rio Brazos Rd., Aztec, NM 87410<br><u>District IV</u> – (505) 476-3460 Santa Fe, NM 87505                                                                                                                                              | 6. State Oil & Gas Lease No.                                                   |
| 1220 S. St. Francis Dr., Santa Fe, NM RECEIVED                                                                                                                                                                                              |                                                                                |
| 87505                                                                                                                                                                                                                                       | B-1527                                                                         |
| SUNDRY NOTICES AND REPORTS ON WELLS (DO NOT USE THIS FORM FOR PROPOSALS TO DRILL OR TO DEEPEN OR PLUG BACK TO A DIFFERENT RESERVOIR. USE "APPLICATION FOR PERMIT" (FORM C-101) FOR SUCH PROPOSALS.)                                         | 7. Lease Name or Unit Agreement Name<br>Vacuum Glorieta East Unit<br>Tract 017 |
| 1 Type of Well: Oil Well Gas Well X Other Injection well                                                                                                                                                                                    | 8. Well Number 02                                                              |
| 2. Name of Operator                                                                                                                                                                                                                         | 9. OGRID Number                                                                |
| Name of Operator     ConocoPhillips Company                                                                                                                                                                                                 | 217817                                                                         |
| 3. Address of Operator P. O. Box 51810<br>Midland, TX 79710                                                                                                                                                                                 | 10. Pool name or Wildcat Vacuum; Glorieta                                      |
| 4. Well Location                                                                                                                                                                                                                            |                                                                                |
| Unit Letter I : 2080 feet from the South line and 660                                                                                                                                                                                       | feet from the East line                                                        |
| Section 31 Township 17S Range 35E                                                                                                                                                                                                           | NMPM County Lea                                                                |
| 11. Elevation (Show whether DR, RKB, RT, GR, etc.                                                                                                                                                                                           |                                                                                |
| 3978' GR                                                                                                                                                                                                                                    |                                                                                |
|                                                                                                                                                                                                                                             | ~                                                                              |
| 12. Check Appropriate Box to Indicate Nature of Notice,                                                                                                                                                                                     | Report or Other Data                                                           |
|                                                                                                                                                                                                                                             | •                                                                              |
| _                                                                                                                                                                                                                                           | SEQUENT REPORT OF:                                                             |
| PERFORM REMEDIAL WORK  PLUG AND ABANDON  REMEDIAL WOR                                                                                                                                                                                       |                                                                                |
| TEMPORARILY ABANDON ☐ CHANGE PLANS ☐ COMMENCE DR' PULL OR ALTER CASING ☐ MULTIPLE COMPL ☐ CASING/CEMEN                                                                                                                                      |                                                                                |
|                                                                                                                                                                                                                                             | I JOB .                                                                        |
| DOWNHOLE COMMINGLE                                                                                                                                                                                                                          | · ·                                                                            |
| OTHER: OTHER: record c                                                                                                                                                                                                                      | ean up/ convert to inj                                                         |
| <ol> <li>Describe proposed or completed operations. (Clearly state all pertinent details, an of starting any proposed work). SEE RULE 19.15.7.14 NMAC. For Multiple Co- proposed completion or recompletion.</li> </ol>                     | d give pertinent dates, including estimated date                               |
| WFX - 856                                                                                                                                                                                                                                   |                                                                                |
| 72010 re-Perfed @ 3spf 6048'-6076'. pump 1500 gals 155 acid & 50 bbbls flush. 8/2/1                                                                                                                                                         | 0 RIH w/195 jts, 2 3/8", 4.7#, J-55 tbg & set                                  |
| @ 6040' & 5 1/2"x2 3/8" pkr set @ 6035'.                                                                                                                                                                                                    |                                                                                |
| MIT attached.  Attached is the current wellbore schematic.                                                                                                                                                                                  | Perfs 6048-6076                                                                |
| Attached is the current wendore schematic.                                                                                                                                                                                                  | 10145 00 48 00 18                                                              |
|                                                                                                                                                                                                                                             |                                                                                |
|                                                                                                                                                                                                                                             |                                                                                |
|                                                                                                                                                                                                                                             |                                                                                |
|                                                                                                                                                                                                                                             |                                                                                |
|                                                                                                                                                                                                                                             |                                                                                |
|                                                                                                                                                                                                                                             |                                                                                |
|                                                                                                                                                                                                                                             |                                                                                |
|                                                                                                                                                                                                                                             |                                                                                |
| Spud Date: Rig Release Date:                                                                                                                                                                                                                |                                                                                |
| Spud Date: Rig Release Date:                                                                                                                                                                                                                |                                                                                |
|                                                                                                                                                                                                                                             |                                                                                |
| Spud Date:  Rig Release Date:  I hereby certify that the information above is true and complete to the best of my knowledge.                                                                                                                | e and belief.                                                                  |
|                                                                                                                                                                                                                                             | e and belief.                                                                  |
| I hereby certify that the information above is true and complete to the best of my knowledge                                                                                                                                                |                                                                                |
|                                                                                                                                                                                                                                             |                                                                                |
| I hereby certify that the information above is true and complete to the best of my knowledge                                                                                                                                                | an DATE 01/22/2013                                                             |
| I hereby certify that the information above is true and complete to the best of my knowledge SIGNATURE TITLE Staff Regulatory Technici                                                                                                      | an DATE <u>01/22/2013</u>                                                      |
| I hereby certify that the information above is true and complete to the best of my knowledge SIGNATURE  TITLE Staff Regulatory Technici  Type or print name Rhonda Rogers  E-mail address: rogerrs@conoco  For State Use Only               | DATE 01/22/2013  phillips.com PHONE: (432)688-9174                             |
| I hereby certify that the information above is true and complete to the best of my knowledge SIGNATURE  TITLE Staff Regulatory Technicis  Type or print name Rhonda Rogers  E-mail address: rogerrs@conoco  For State Use Only  APPROVED BY | anDATE <u>01/22/2013</u>                                                       |
| I hereby certify that the information above is true and complete to the best of my knowledge SIGNATURE  TITLE Staff Regulatory Technici  Type or print name Rhonda Rogers  E-mail address: rogerrs@conoco  For State Use Only               | DATE 01/22/2013  phillips.com PHONE: (432)688-9174                             |

## **Schematic - Current**

## **VACUUM GLORIETA EAST UNIT 017-02**

District Field Name API / UWI County State/Province 3002520864 **NEW MEXICO** PERMIAN VACUUM LEA East/West Distance (ft) East/West Reference North/South Distance (ft) North/South Reference Original Spud Date Surface Legal Location 11/5/1964 Sec. 31, T-17S, R-35E 660.00 2.080.00 Ε