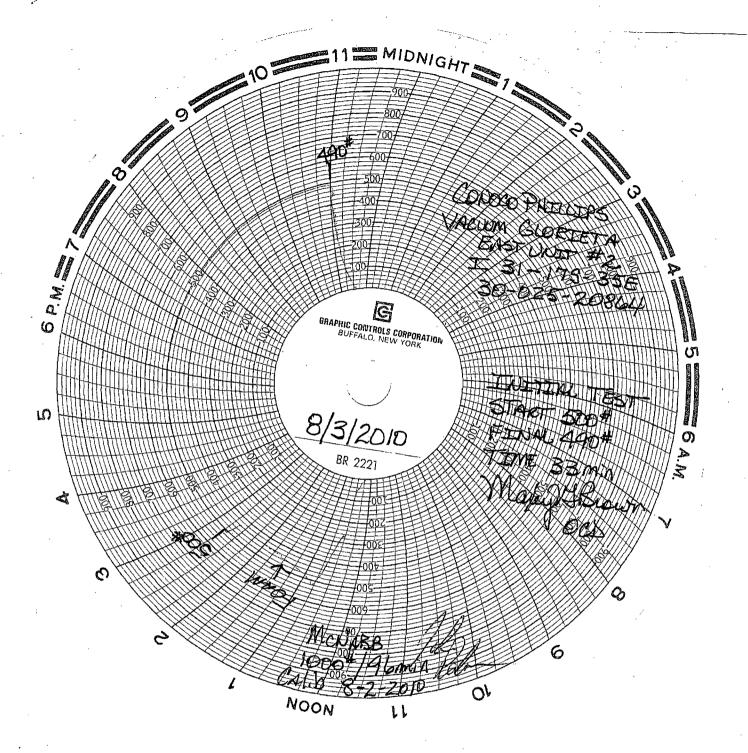

| Submit 1 Copy To Appropriate District  State of New Mexico                                                                                                                                                                                  | Form C-103                                                                     |
|---------------------------------------------------------------------------------------------------------------------------------------------------------------------------------------------------------------------------------------------|--------------------------------------------------------------------------------|
| Office  District 1 - (575) 393-6161  L635 N French Dr. Hobbs NM 88240  HOBBS OF TWO WEARES  HOBBS OF TWO WEARES                                                                                                                             | Revised August 1, 2011                                                         |
|                                                                                                                                                                                                                                             | WELL API NO.                                                                   |
| District II – (575) 748-1283 811 S. First St., Artesia, NM 88210 District III – (505) 334-6178  JAN 2 9 20 20 South St. Francis Dr.                                                                                                         | 30-025-20864                                                                   |
| District III – (505) 334-6178 JAN 2 9 20 220 South St. Francis Dr.                                                                                                                                                                          | 5. Indicate Type of Lease STATE X FEE                                          |
| 1000 Rio Brazos Rd., Aztec, NM 87410<br><u>District IV</u> – (505) 476-3460 Santa Fe, NM 87505                                                                                                                                              | 6. State Oil & Gas Lease No.                                                   |
| 1220 S. St. Francis Dr., Santa Fe, NM RECEIVED                                                                                                                                                                                              |                                                                                |
| 87505                                                                                                                                                                                                                                       | B-1527                                                                         |
| SUNDRY NOTICES AND REPORTS ON WELLS (DO NOT USE THIS FORM FOR PROPOSALS TO DRILL OR TO DEEPEN OR PLUG BACK TO A DIFFERENT RESERVOIR. USE "APPLICATION FOR PERMIT" (FORM C-101) FOR SUCH PROPOSALS.)                                         | 7. Lease Name or Unit Agreement Name<br>Vacuum Glorieta East Unit<br>Tract 017 |
| 1 Type of Well: Oil Well Gas Well X Other Injection well                                                                                                                                                                                    | 8. Well Number 02                                                              |
| 2. Name of Operator                                                                                                                                                                                                                         | 9. OGRID Number                                                                |
| Name of Operator     ConocoPhillips Company                                                                                                                                                                                                 | 217817                                                                         |
| 3. Address of Operator P. O. Box 51810<br>Midland, TX 79710                                                                                                                                                                                 | 10. Pool name or Wildcat Vacuum; Glorieta                                      |
| 4. Well Location                                                                                                                                                                                                                            |                                                                                |
| Unit Letter I : 2080 feet from the South line and 660                                                                                                                                                                                       | feet from the East line                                                        |
| Section 31 Township 17S Range 35E                                                                                                                                                                                                           | NMPM County Lea                                                                |
| 11. Elevation (Show whether DR, RKB, RT, GR, etc.                                                                                                                                                                                           |                                                                                |
| 3978' GR                                                                                                                                                                                                                                    |                                                                                |
|                                                                                                                                                                                                                                             | ~                                                                              |
| 12. Check Appropriate Box to Indicate Nature of Notice,                                                                                                                                                                                     | Report or Other Data                                                           |
|                                                                                                                                                                                                                                             | •                                                                              |
| _                                                                                                                                                                                                                                           | SEQUENT REPORT OF:                                                             |
| PERFORM REMEDIAL WORK  PLUG AND ABANDON  REMEDIAL WOR                                                                                                                                                                                       |                                                                                |
| TEMPORARILY ABANDON ☐ CHANGE PLANS ☐ COMMENCE DR' PULL OR ALTER CASING ☐ MULTIPLE COMPL ☐ CASING/CEMEN                                                                                                                                      |                                                                                |
|                                                                                                                                                                                                                                             | I JOB .                                                                        |
| DOWNHOLE COMMINGLE                                                                                                                                                                                                                          | · ·                                                                            |
| OTHER: OTHER: record c                                                                                                                                                                                                                      | ean up/ convert to inj                                                         |
| <ol> <li>Describe proposed or completed operations. (Clearly state all pertinent details, an of starting any proposed work). SEE RULE 19.15.7.14 NMAC. For Multiple Co- proposed completion or recompletion.</li> </ol>                     | d give pertinent dates, including estimated date                               |
| WFX - 856                                                                                                                                                                                                                                   |                                                                                |
| 72010 re-Perfed @ 3spf 6048'-6076'. pump 1500 gals 155 acid & 50 bbbls flush. 8/2/1                                                                                                                                                         | 0 RIH w/195 jts, 2 3/8", 4.7#, J-55 tbg & set                                  |
| @ 6040' & 5 1/2"x2 3/8" pkr set @ 6035'.                                                                                                                                                                                                    |                                                                                |
| MIT attached.  Attached is the current wellbore schematic.                                                                                                                                                                                  | Perfs 6048-6076                                                                |
| Attached is the current wendore schematic.                                                                                                                                                                                                  | 10145 00 48 00 18                                                              |
|                                                                                                                                                                                                                                             |                                                                                |
|                                                                                                                                                                                                                                             |                                                                                |
|                                                                                                                                                                                                                                             |                                                                                |
|                                                                                                                                                                                                                                             |                                                                                |
|                                                                                                                                                                                                                                             |                                                                                |
|                                                                                                                                                                                                                                             |                                                                                |
|                                                                                                                                                                                                                                             |                                                                                |
|                                                                                                                                                                                                                                             |                                                                                |
| Spud Date: Rig Release Date:                                                                                                                                                                                                                |                                                                                |
| Spud Date: Rig Release Date:                                                                                                                                                                                                                |                                                                                |
|                                                                                                                                                                                                                                             |                                                                                |
| Spud Date:  Rig Release Date:  I hereby certify that the information above is true and complete to the best of my knowledge.                                                                                                                | e and belief.                                                                  |
|                                                                                                                                                                                                                                             | e and belief.                                                                  |
| I hereby certify that the information above is true and complete to the best of my knowledge                                                                                                                                                |                                                                                |
|                                                                                                                                                                                                                                             |                                                                                |
| I hereby certify that the information above is true and complete to the best of my knowledge                                                                                                                                                | an DATE 01/22/2013                                                             |
| I hereby certify that the information above is true and complete to the best of my knowledge SIGNATURE TITLE Staff Regulatory Technici                                                                                                      | an DATE <u>01/22/2013</u>                                                      |
| I hereby certify that the information above is true and complete to the best of my knowledge SIGNATURE  TITLE Staff Regulatory Technici  Type or print name Rhonda Rogers  E-mail address: rogerrs@conoco  For State Use Only               | DATE 01/22/2013  phillips.com PHONE: (432)688-9174                             |
| I hereby certify that the information above is true and complete to the best of my knowledge SIGNATURE  TITLE Staff Regulatory Technicis  Type or print name Rhonda Rogers  E-mail address: rogerrs@conoco  For State Use Only  APPROVED BY | anDATE <u>01/22/2013</u>                                                       |
| I hereby certify that the information above is true and complete to the best of my knowledge SIGNATURE  TITLE Staff Regulatory Technici  Type or print name Rhonda Rogers  E-mail address: rogerrs@conoco  For State Use Only               | DATE 01/22/2013  phillips.com PHONE: (432)688-9174                             |