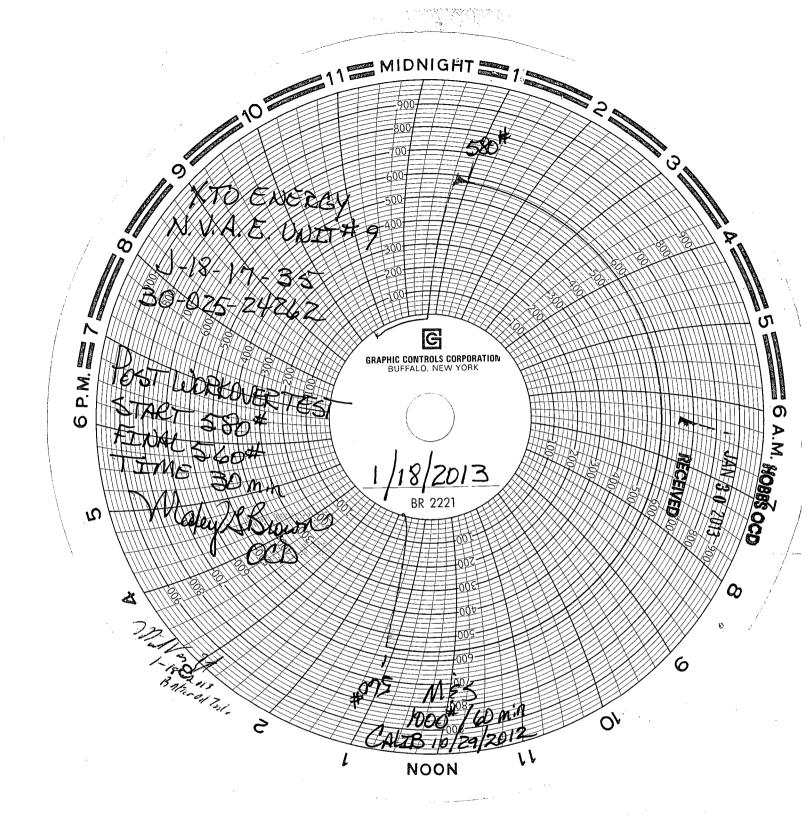

| Submit 3 Copies To Appropriate District State of New Mexico<br>Office Energy, Minerals and Natural Resources<br>District I<br>District II<br>District II                                                                                                                                                 | Form C-103<br>June 19, 2008                                         |
|----------------------------------------------------------------------------------------------------------------------------------------------------------------------------------------------------------------------------------------------------------------------------------------------------------|---------------------------------------------------------------------|
| District.1 HOBBS OCD 1625 N. French Dr., Hobbs, NM 87240                                                                                                                                                                                                                                                 | WELL API NO.                                                        |
| District II<br>1301 W. Grand Ave. Artesia NM 88210, OIL CONSERVATION DIVISION                                                                                                                                                                                                                            | 30-025-24262<br>5. Indicate Type of Lease                           |
| District III JAN <b>30</b> 2013 1220 South St. Francis Dr.<br>1000 Rio Brazos Rd., Aztec, NM 87410 Santa Fe. NM 87505                                                                                                                                                                                    | STATE X FEE                                                         |
| District IV                                                                                                                                                                                                                                                                                              | 6. State Oil & Gas Lease No.                                        |
| 1220 S. St. Francis Dr., Santa Fe, NM RECEIVED<br>87505                                                                                                                                                                                                                                                  | 0. State off de Gas Lease No.                                       |
| SUNDRY NOTICES AND REPORTS ON WELLS<br>(DO NOT USE THIS FORM FOR PROPOSALS TO DRILL OR TO DEEPEN OR PLUG BACK TO A<br>DIFFERENT RESERVOIR. USE "APPLICATION FOR PERMIT" (FORM C-101) FOR SUCH<br>PROPOSALS.)                                                                                             | 7. Lease Name or Unit Agreement Name:<br>North Vacuum ABO East Unit |
| 1. Type of Well:<br>Oil Well Gas Well Qther Injection Well                                                                                                                                                                                                                                               | 8. Well Number                                                      |
| 2. Name of Operator                                                                                                                                                                                                                                                                                      | 9. OGRID Number                                                     |
| XTO Energy, Inc.                                                                                                                                                                                                                                                                                         | 005380                                                              |
| 3. Address of Operator<br>200 N. Loraine, Ste. 800 Midland, TX 79701                                                                                                                                                                                                                                     | 10. Pool name or Wildcat<br>Vacuum; ABO, North                      |
| 4. Well Location                                                                                                                                                                                                                                                                                         | vacuali, Alo, North                                                 |
| Unit Letter                                                                                                                                                                                                                                                                                              |                                                                     |
| Section 18 Township 175 Range 35E                                                                                                                                                                                                                                                                        | NMPM County Lea                                                     |
| 11. Elevation (Show whether DR, RKB, RT, GR, et                                                                                                                                                                                                                                                          | <i>c.)</i>                                                          |
|                                                                                                                                                                                                                                                                                                          |                                                                     |
| 12. Check Appropriate Box to Indicate Nature of Notice, Report, or Other Data                                                                                                                                                                                                                            |                                                                     |
|                                                                                                                                                                                                                                                                                                          |                                                                     |
| NOTICE OF INTENTION TO: SUBSEQUENT REPORT OF:                                                                                                                                                                                                                                                            |                                                                     |
| PERFORM REMEDIAL WORK I PLUG AND ABANDON REMEDIAL WORK                                                                                                                                                                                                                                                   |                                                                     |
| TEMPORARILY ABANDON CHANGE PLANS COMMENCE DRILL                                                                                                                                                                                                                                                          | NG OPNS. P AND A                                                    |
| PULL OR ALTER CASING MULTIPLE COMPL CASING/CEMENT J                                                                                                                                                                                                                                                      | ов 🗌                                                                |
|                                                                                                                                                                                                                                                                                                          |                                                                     |
|                                                                                                                                                                                                                                                                                                          |                                                                     |
| OTHER: OTHER:                                                                                                                                                                                                                                                                                            |                                                                     |
| <ol> <li>Describe proposed or completed operations. (Clearly state all pertinent details, and give pertinent dates, including estimated date<br/>of starting any proposed work). SEE RULE 1103. For Multiple Completions: Attach wellbore diagram of proposed completion<br/>or recompletion.</li> </ol> |                                                                     |
| 01/15/2013: MIRU PU. RU vac trk. Release seal assembly fr Baker Model NB pkr. POOH w/25 stds tbg. RD vac                                                                                                                                                                                                 |                                                                     |
|                                                                                                                                                                                                                                                                                                          |                                                                     |
| 01/17/2013: RIH w/Baker redress seal assmbly & tbg. RU pmp trk. L&T 1<br>01/18/2013: Run good chart. Witnessed by Maxey Brown. RDPU. RWII.                                                                                                                                                               | CA w/lbbl pkr fluid. RD vac trk.                                    |
|                                                                                                                                                                                                                                                                                                          |                                                                     |
|                                                                                                                                                                                                                                                                                                          |                                                                     |
|                                                                                                                                                                                                                                                                                                          |                                                                     |
|                                                                                                                                                                                                                                                                                                          |                                                                     |
| Spud Date: Rig Release Date:                                                                                                                                                                                                                                                                             |                                                                     |
|                                                                                                                                                                                                                                                                                                          |                                                                     |
| I hereby certify that the information above is true and complete to the best of my knowledge and belief.                                                                                                                                                                                                 |                                                                     |
|                                                                                                                                                                                                                                                                                                          | ry Analyst DATE 01/19/2013                                          |
| Type or print name <u>Stephanie Rabadue</u> E-mail address:                                                                                                                                                                                                                                              | xtoenergy.com<br>PHONE <u>432-620-6714</u>                          |
| For State Use Only                                                                                                                                                                                                                                                                                       |                                                                     |
| APPROVED BY THE DIST. MAR DATE 1-31-2013                                                                                                                                                                                                                                                                 |                                                                     |
| Conditions of Approval (if any):                                                                                                                                                                                                                                                                         |                                                                     |