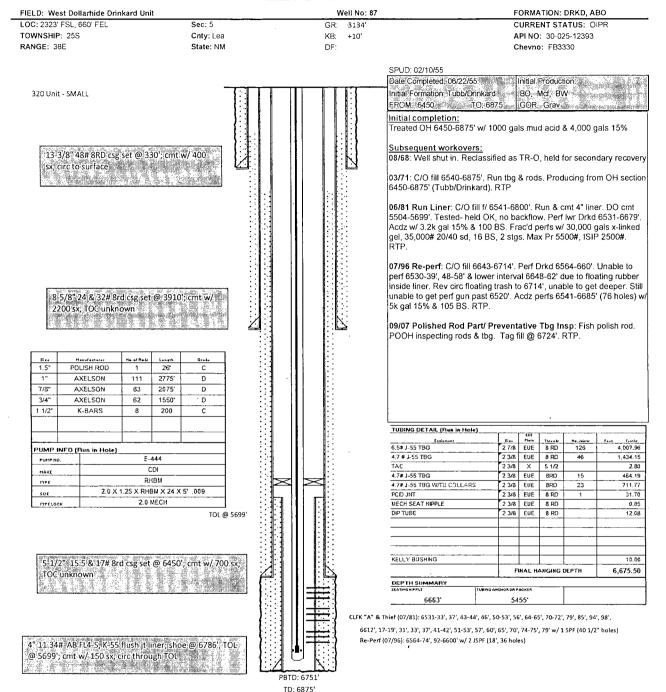

SUNDRY NOTICES AND REPORTS ON WELLS

6. If Indian, Allottee or Tribe Name

|                                                                                                                                                                                                                                                                      |                                                                                                                                                                                                                                                                                                                                                                                                                                                                                                                                                                                                                                                                                                                                                                                                                                                                                                                                                                                                                                                                                                                                                                                                                                                                                                                                                                                                                                                                                                                                                                                                                                                                                                                                                                                                                                                                                                                                                                                                                                                                                                                                | (PD) for such proposal                                                                                                                                                                                                                                                                                                                                                                     |                                                                                                                                                          |                                                                                                                                                                  |                                                                                                                                                                                                                  |                      |
|----------------------------------------------------------------------------------------------------------------------------------------------------------------------------------------------------------------------------------------------------------------------|--------------------------------------------------------------------------------------------------------------------------------------------------------------------------------------------------------------------------------------------------------------------------------------------------------------------------------------------------------------------------------------------------------------------------------------------------------------------------------------------------------------------------------------------------------------------------------------------------------------------------------------------------------------------------------------------------------------------------------------------------------------------------------------------------------------------------------------------------------------------------------------------------------------------------------------------------------------------------------------------------------------------------------------------------------------------------------------------------------------------------------------------------------------------------------------------------------------------------------------------------------------------------------------------------------------------------------------------------------------------------------------------------------------------------------------------------------------------------------------------------------------------------------------------------------------------------------------------------------------------------------------------------------------------------------------------------------------------------------------------------------------------------------------------------------------------------------------------------------------------------------------------------------------------------------------------------------------------------------------------------------------------------------------------------------------------------------------------------------------------------------|--------------------------------------------------------------------------------------------------------------------------------------------------------------------------------------------------------------------------------------------------------------------------------------------------------------------------------------------------------------------------------------------|----------------------------------------------------------------------------------------------------------------------------------------------------------|------------------------------------------------------------------------------------------------------------------------------------------------------------------|------------------------------------------------------------------------------------------------------------------------------------------------------------------------------------------------------------------|----------------------|
| SUBMI                                                                                                                                                                                                                                                                | T IN TRIPLICATE – Other                                                                                                                                                                                                                                                                                                                                                                                                                                                                                                                                                                                                                                                                                                                                                                                                                                                                                                                                                                                                                                                                                                                                                                                                                                                                                                                                                                                                                                                                                                                                                                                                                                                                                                                                                                                                                                                                                                                                                                                                                                                                                                        | instructions on page 2.                                                                                                                                                                                                                                                                                                                                                                    |                                                                                                                                                          | 7. If Unit of CA/Agree                                                                                                                                           | ement, Name and/or No.                                                                                                                                                                                           |                      |
| I. Type of Well  Oil Well  Gas W                                                                                                                                                                                                                                     | /ell                                                                                                                                                                                                                                                                                                                                                                                                                                                                                                                                                                                                                                                                                                                                                                                                                                                                                                                                                                                                                                                                                                                                                                                                                                                                                                                                                                                                                                                                                                                                                                                                                                                                                                                                                                                                                                                                                                                                                                                                                                                                                                                           | JAN 29                                                                                                                                                                                                                                                                                                                                                                                     | 5012                                                                                                                                                     | 8. Well Name and No.<br>WEST DOLLARHID                                                                                                                           | E DRINKARD UNIT # 8                                                                                                                                                                                              | 7 /                  |
| 2. Name of Operator<br>CHEVRON U.S.A. INC.                                                                                                                                                                                                                           |                                                                                                                                                                                                                                                                                                                                                                                                                                                                                                                                                                                                                                                                                                                                                                                                                                                                                                                                                                                                                                                                                                                                                                                                                                                                                                                                                                                                                                                                                                                                                                                                                                                                                                                                                                                                                                                                                                                                                                                                                                                                                                                                | PECE                                                                                                                                                                                                                                                                                                                                                                                       | VED                                                                                                                                                      | 9. API Well No.<br>30-025-12393                                                                                                                                  |                                                                                                                                                                                                                  |                      |
| 3a. Address<br>15 SMITH ROAD<br>MIDLAND TX. 79705                                                                                                                                                                                                                    |                                                                                                                                                                                                                                                                                                                                                                                                                                                                                                                                                                                                                                                                                                                                                                                                                                                                                                                                                                                                                                                                                                                                                                                                                                                                                                                                                                                                                                                                                                                                                                                                                                                                                                                                                                                                                                                                                                                                                                                                                                                                                                                                | 3b. Phone No. (include area co                                                                                                                                                                                                                                                                                                                                                             | de)                                                                                                                                                      | 10. Field and Pool or I<br>DQLLARHIDE TUB                                                                                                                        |                                                                                                                                                                                                                  |                      |
| 4. Location of Well (Footage, Sec., T., 2323' FSL & 660' FEL, UL:   SEC 5, T-25S, R-3                                                                                                                                                                                | R.,M., or Survey Description<br>BE                                                                                                                                                                                                                                                                                                                                                                                                                                                                                                                                                                                                                                                                                                                                                                                                                                                                                                                                                                                                                                                                                                                                                                                                                                                                                                                                                                                                                                                                                                                                                                                                                                                                                                                                                                                                                                                                                                                                                                                                                                                                                             |                                                                                                                                                                                                                                                                                                                                                                                            |                                                                                                                                                          | 11. County or Parish, S<br>LEA COUNTY, NEV                                                                                                                       | ,                                                                                                                                                                                                                |                      |
| 12. CHEC                                                                                                                                                                                                                                                             | CK THE APPROPRIATE BO                                                                                                                                                                                                                                                                                                                                                                                                                                                                                                                                                                                                                                                                                                                                                                                                                                                                                                                                                                                                                                                                                                                                                                                                                                                                                                                                                                                                                                                                                                                                                                                                                                                                                                                                                                                                                                                                                                                                                                                                                                                                                                          | OX(ES) TO INDICATE NATUR                                                                                                                                                                                                                                                                                                                                                                   | E OF NOTIC                                                                                                                                               | E, REPORT OR OTH                                                                                                                                                 | ER DATA                                                                                                                                                                                                          |                      |
| TYPE OF SUBMISSION                                                                                                                                                                                                                                                   | TYPE OF ACTI                                                                                                                                                                                                                                                                                                                                                                                                                                                                                                                                                                                                                                                                                                                                                                                                                                                                                                                                                                                                                                                                                                                                                                                                                                                                                                                                                                                                                                                                                                                                                                                                                                                                                                                                                                                                                                                                                                                                                                                                                                                                                                                   |                                                                                                                                                                                                                                                                                                                                                                                            |                                                                                                                                                          | ION                                                                                                                                                              |                                                                                                                                                                                                                  |                      |
| Notice of Intent  Subsequent Report                                                                                                                                                                                                                                  | Acidize Alter Casing Casing Repair Change Plans                                                                                                                                                                                                                                                                                                                                                                                                                                                                                                                                                                                                                                                                                                                                                                                                                                                                                                                                                                                                                                                                                                                                                                                                                                                                                                                                                                                                                                                                                                                                                                                                                                                                                                                                                                                                                                                                                                                                                                                                                                                                                | Deepen Fracture Treat New Construction Plug and Abandon                                                                                                                                                                                                                                                                                                                                    | Recla                                                                                                                                                    | nction (Start/Resume) mation mplete corarily Abandon                                                                                                             | Water Shut-Off Well Integrity Other RE-PERF ACIDIZE, SC                                                                                                                                                          |                      |
| Final Abandonment Notice                                                                                                                                                                                                                                             | Convert to Injection                                                                                                                                                                                                                                                                                                                                                                                                                                                                                                                                                                                                                                                                                                                                                                                                                                                                                                                                                                                                                                                                                                                                                                                                                                                                                                                                                                                                                                                                                                                                                                                                                                                                                                                                                                                                                                                                                                                                                                                                                                                                                                           | Plug Back                                                                                                                                                                                                                                                                                                                                                                                  |                                                                                                                                                          | r Disposal                                                                                                                                                       | SQUEEZE                                                                                                                                                                                                          |                      |
| rubber. 07-13-1996: Ran 2-3/8" notched Coget deeper. Pull out of 07-14-1996: Still unablr to get stripgals 15% NE-FE using 07-15-1996: Release pkr & poh. Ra 07-16-1996: Thur 09-12-1996: pum 09-13-1996: On 24 hour Potential te Attached is WBD and copy of origin | red operations. If the operation Abandonment Notices must refinal inspection.)  Pump plunged stuck. inst tbg. RU lea tool Reverse down. Replace truck. Per to perforate 6530'-6539', fillar on 2-3/8" tbg to top of hole. SI. Prep to finish per gun past 6520'. Ran 4' pkg 105 7/8" 1.3sg ball sealern production equipment. It ping & testing. The performance of | ion results in a multiple completic be filed only after all requiremental BOP, prep to clean out, rig. clean out fill from 6643' to forated 4: liner (Drinkard Zone 6548'-6558' & lower interval 6 filiner @ 5790' Circ clean. Ranerf, on 2-3/8 tbg. Set pkr @ 6467 ers. Max pres=2950 psi. min pr Remove BOP. Run pump & rouped 35 bbls Oil, 121 bbls Wat port sent in by Texaco on 09-16 | on or recomp<br>ts, including<br>6714'. pull of<br>e) w/2 JSPF<br>648'-6662' of<br>tbg to 6666<br>'. Dowell ac<br>es=1820 ps<br>ds. RD. on fer, & 44 mod | but of hole. Plugged (2, .42" holes. using 2-lue to floating rubber (3). Reverse circulate fidize Drinkard perfs (4). avg Rate=3.0 bpm (2). Production @ 8:00 pr | l, a Form 3160-4 must be for completed and the operate wiffrac balls. SI. Prep to -1/8" strip gun from 6564 inside liner. SI. Prep to floating trash to 6714' U 6541'-6685' (76 holes) v . SI. prep to pull pkr. | perforate. tirculate |
| 14. I hereby certify that the foregoing is t<br>Scott Haynes                                                                                                                                                                                                         | rtie and correct. Name (Printe                                                                                                                                                                                                                                                                                                                                                                                                                                                                                                                                                                                                                                                                                                                                                                                                                                                                                                                                                                                                                                                                                                                                                                                                                                                                                                                                                                                                                                                                                                                                                                                                                                                                                                                                                                                                                                                                                                                                                                                                                                                                                                 | Title Permitti                                                                                                                                                                                                                                                                                                                                                                             | ng Specialis                                                                                                                                             | t                                                                                                                                                                |                                                                                                                                                                                                                  |                      |
| Signature                                                                                                                                                                                                                                                            | 'm                                                                                                                                                                                                                                                                                                                                                                                                                                                                                                                                                                                                                                                                                                                                                                                                                                                                                                                                                                                                                                                                                                                                                                                                                                                                                                                                                                                                                                                                                                                                                                                                                                                                                                                                                                                                                                                                                                                                                                                                                                                                                                                             | Date 01/02/2                                                                                                                                                                                                                                                                                                                                                                               | 013                                                                                                                                                      | 1000                                                                                                                                                             | TED FOR RE                                                                                                                                                                                                       | CORD                 |
| THIS SPACE FOR FEDERAL OR STATE OFFIC                                                                                                                                                                                                                                |                                                                                                                                                                                                                                                                                                                                                                                                                                                                                                                                                                                                                                                                                                                                                                                                                                                                                                                                                                                                                                                                                                                                                                                                                                                                                                                                                                                                                                                                                                                                                                                                                                                                                                                                                                                                                                                                                                                                                                                                                                                                                                                                |                                                                                                                                                                                                                                                                                                                                                                                            |                                                                                                                                                          |                                                                                                                                                                  |                                                                                                                                                                                                                  |                      |
| Approved by                                                                                                                                                                                                                                                          |                                                                                                                                                                                                                                                                                                                                                                                                                                                                                                                                                                                                                                                                                                                                                                                                                                                                                                                                                                                                                                                                                                                                                                                                                                                                                                                                                                                                                                                                                                                                                                                                                                                                                                                                                                                                                                                                                                                                                                                                                                                                                                                                | Title                                                                                                                                                                                                                                                                                                                                                                                      | . ,                                                                                                                                                      |                                                                                                                                                                  | JAN 2 7 2013                                                                                                                                                                                                     |                      |
| Conditions of approval, if any, are attached                                                                                                                                                                                                                         | <ul> <li>a. Approval of this notice doe</li> </ul>                                                                                                                                                                                                                                                                                                                                                                                                                                                                                                                                                                                                                                                                                                                                                                                                                                                                                                                                                                                                                                                                                                                                                                                                                                                                                                                                                                                                                                                                                                                                                                                                                                                                                                                                                                                                                                                                                                                                                                                                                                                                             | es not warrant or certify                                                                                                                                                                                                                                                                                                                                                                  | 1/                                                                                                                                                       | 1                                                                                                                                                                |                                                                                                                                                                                                                  |                      |