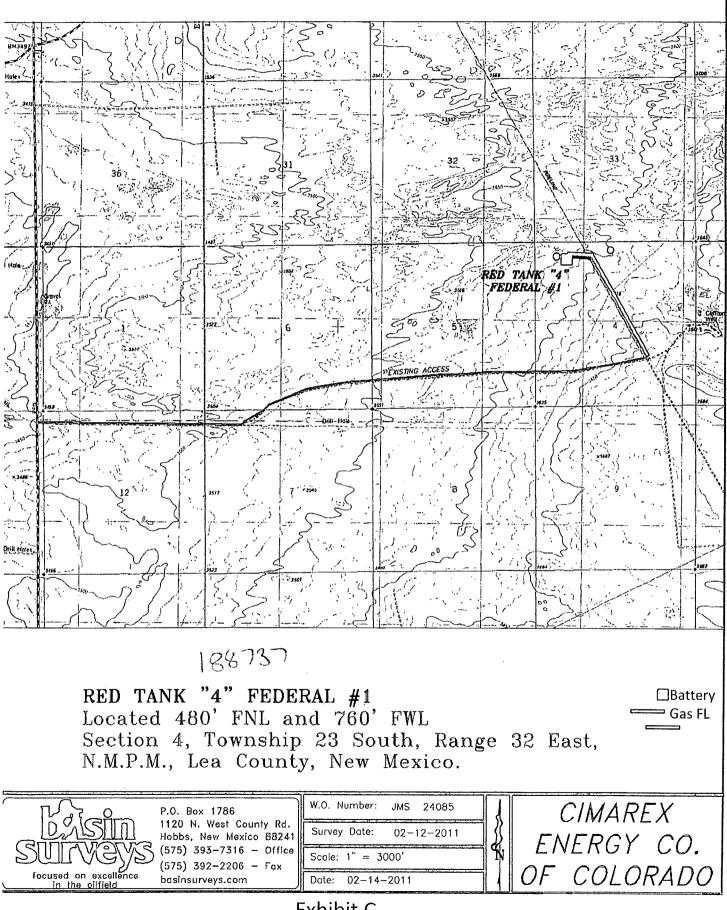

## BLM LEASE NUMBER: NMNM 126065 COMPANY NAME: Cimarex Energy Company ASSOCIATED WELL NO. & NAME: Red Tank 4 Federal 1