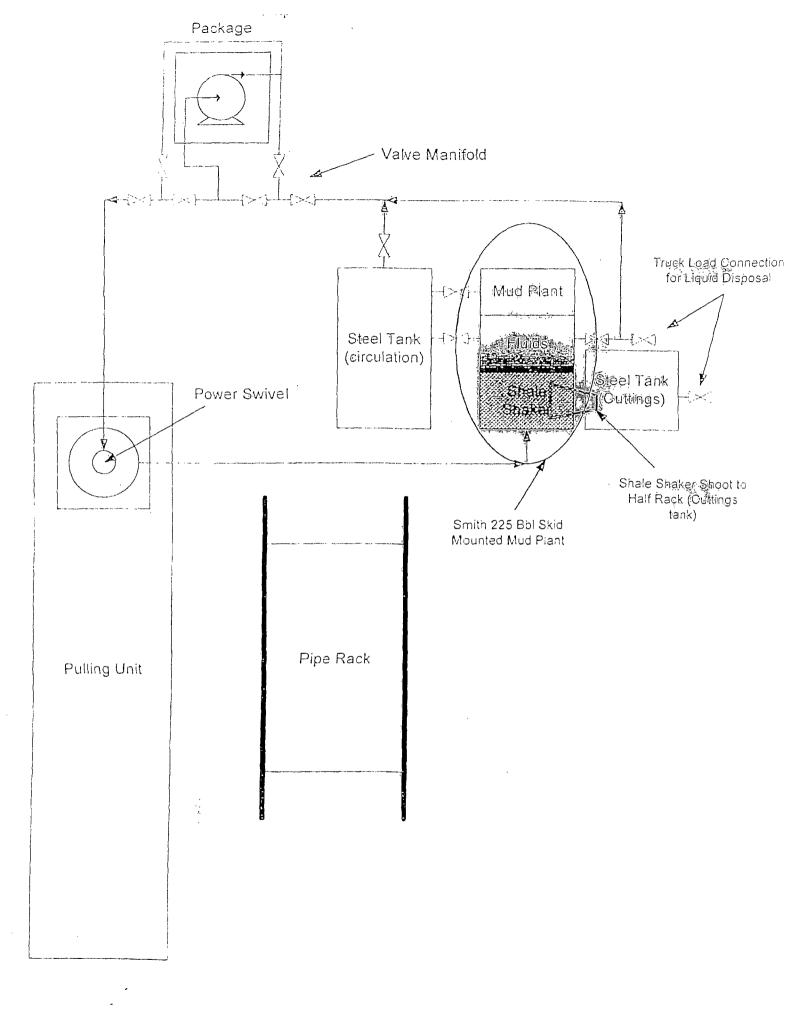

| District I State of New Mexico Form C-144 C.   1625 N. French Dr., Hobbs, NM 88240 Energy Minerals and Natural Resources Revised August 1,   District II HOBBS OCD Department For closed-loop systems that only use above   1000 Rio Brazos Road, Aztec, NM 87410 FEB 0 5 2013 0 5 2013 1220 South St. Francis Dr.<br>Santa Fe, NM 87505 For closed-loop systems that only use above<br>ground steel tanks or haul-off bins and prop<br>to implement waste removal for closure, sub-<br>to the appropriate NMOCD District Office.                                                                                                                                                                                                                                                                                                                                                                                                                                                                                                                                                                                                                                                                                                                                                                                                                                                            | 2011<br>ose             |
|----------------------------------------------------------------------------------------------------------------------------------------------------------------------------------------------------------------------------------------------------------------------------------------------------------------------------------------------------------------------------------------------------------------------------------------------------------------------------------------------------------------------------------------------------------------------------------------------------------------------------------------------------------------------------------------------------------------------------------------------------------------------------------------------------------------------------------------------------------------------------------------------------------------------------------------------------------------------------------------------------------------------------------------------------------------------------------------------------------------------------------------------------------------------------------------------------------------------------------------------------------------------------------------------------------------------------------------------------------------------------------------------|-------------------------|
| <u>Closed</u> , Loop System Permit or Closure Plan Application<br>(that only use above ground steel tanks or haul-off bins and propose to implement waste removal for closure)<br>Type of action: I Permit I Closure                                                                                                                                                                                                                                                                                                                                                                                                                                                                                                                                                                                                                                                                                                                                                                                                                                                                                                                                                                                                                                                                                                                                                                         |                         |
| Instructions: Please submit one application (Form C-144 CLEZ) per individual closed-loop system request. For any application request other than for a closed-loop system that only use above ground steel tanks or haul-off bins and propose to implement waste removal for closure, please submit a Form C-144 Please be advised that approval of this request does not relieve the operator of liability should operations result in pollution of surface water, ground water or the                                                                                                                                                                                                                                                                                                                                                                                                                                                                                                                                                                                                                                                                                                                                                                                                                                                                                                       |                         |
| environment. Nor does approval relieve the operator of its responsibility to comply with any other applicable governmental authority's rules, regulations or ordina.                                                                                                                                                                                                                                                                                                                                                                                                                                                                                                                                                                                                                                                                                                                                                                                                                                                                                                                                                                                                                                                                                                                                                                                                                         | ices.                   |
| Operator: Occidental Permian Ltd. OGRID #: 157984                                                                                                                                                                                                                                                                                                                                                                                                                                                                                                                                                                                                                                                                                                                                                                                                                                                                                                                                                                                                                                                                                                                                                                                                                                                                                                                                            |                         |
| Address: P.O. Box 4294, Houston, TX 77210-4294                                                                                                                                                                                                                                                                                                                                                                                                                                                                                                                                                                                                                                                                                                                                                                                                                                                                                                                                                                                                                                                                                                                                                                                                                                                                                                                                               |                         |
| Facility or well name: North Hobbs G/SA Unit No. 713                                                                                                                                                                                                                                                                                                                                                                                                                                                                                                                                                                                                                                                                                                                                                                                                                                                                                                                                                                                                                                                                                                                                                                                                                                                                                                                                         |                         |
| API Number:   30-025-34983   OCD Permit Number:   P1-05726                                                                                                                                                                                                                                                                                                                                                                                                                                                                                                                                                                                                                                                                                                                                                                                                                                                                                                                                                                                                                                                                                                                                                                                                                                                                                                                                   |                         |
| U/L or Qtr/Qtr <u>B</u> Section <u>30</u> Township <u>18-S</u> Range <u>38-E</u> County: Lea                                                                                                                                                                                                                                                                                                                                                                                                                                                                                                                                                                                                                                                                                                                                                                                                                                                                                                                                                                                                                                                                                                                                                                                                                                                                                                 | Name and Address of the |
| Center of Proposed Design: Latitude <u>32 43 20.2080</u> Longitude <u>-103 11 04.9200</u> NAD: 🕅 1927 🗌 1983                                                                                                                                                                                                                                                                                                                                                                                                                                                                                                                                                                                                                                                                                                                                                                                                                                                                                                                                                                                                                                                                                                                                                                                                                                                                                 |                         |
| Surface Owner: 🗌 Federal 🗌 State 🕅 Private 🗋 Tribal Trust or Indian Allotment                                                                                                                                                                                                                                                                                                                                                                                                                                                                                                                                                                                                                                                                                                                                                                                                                                                                                                                                                                                                                                                                                                                                                                                                                                                                                                                |                         |
| Image: Subsection H of 19.15.17.11 NMAC   Operation: □ Drilling a new well Image: Workover or Drilling (Applies to activities which require prior approval of a permit or notice of intent) □ P&A   Image: Subsection C of 19.15.17.11 NMAC Image: Subsection C of 19.15.17.11 NMAC   Image: Subsection C of 19.15.17.11 NMAC Image: Subsection C of 19.15.17.11 NMAC   Image: Subsection C of 19.15.17.11 NMAC Image: Subsection C of 19.15.17.11 NMAC   Image: Subsection C of 19.15.17.11 NMAC Image: Subsection C of 19.15.17.11 NMAC   Image: Subsection C of 19.15.17.11 NMAC Image: Subsection C of 19.15.17.11 NMAC   Image: Subsection C of 19.15.17.11 NMAC Image: Subsection C of 19.15.17.11 NMAC   Image: Subsection C of 19.15.17.11 NMAC Image: Subsection B of 19.15.17.9 NMAC   Image: Subsection Subsection Subsection B of 19.15.17.9 NMAC Image: Subsection Subsection B of 19.15.17.9 NMAC   Image: Subsection Subsection Subsection Subsection B of 19.15.17.11 NMAC Image: Subsection B of 19.15.17.12 NMAC   Image: Subsection B of 19.15.17.12 NMAC Image: Subsection B of 19.15.17.12 NMAC   Image: Subsection B of 19.15.17.12 NMAC Image: Subsection C of 19.15.17.9 NMAC and 19.15.17.13 NMAC   Image: Subsection B of 19.15.17.13 NMAC Image: Subsection C of 19.15.17.9 NMAC and 19.15.17.13 NMAC   Image: Subsection B of 19.15.17.13 NMAC Image: Subsection |                         |
| Previously Approved Operating and Maintenance Plan API Number:                                                                                                                                                                                                                                                                                                                                                                                                                                                                                                                                                                                                                                                                                                                                                                                                                                                                                                                                                                                                                                                                                                                                                                                                                                                                                                                               |                         |
| 5.<br><u>Waste Removal Closure For Closed-loop Systems That Utilize Above Ground Steel Tanks or Haul-off Bins Only</u> : (19.15.17.13.D NMAC)<br><i>Instructions: Please indentify the facility or facilities for the disposal of liquids, drilling fluids and drill cuttings. Use attachment if more than two facilities are required.</i><br>Disposal Facility Name: Sundown Services Parabo Facility Disposal Facility Permit Number: NM-01003                                                                                                                                                                                                                                                                                                                                                                                                                                                                                                                                                                                                                                                                                                                                                                                                                                                                                                                                            |                         |
| Disposal Facility Name: Disposal Facility Permit Number:                                                                                                                                                                                                                                                                                                                                                                                                                                                                                                                                                                                                                                                                                                                                                                                                                                                                                                                                                                                                                                                                                                                                                                                                                                                                                                                                     | *********               |
| Will any of the proposed closed-loop system operations and associated activities occur on or in areas that <i>will not</i> be used for future service and operation<br>Yes (If yes, please provide the information below) X No                                                                                                                                                                                                                                                                                                                                                                                                                                                                                                                                                                                                                                                                                                                                                                                                                                                                                                                                                                                                                                                                                                                                                               |                         |
| Required for impacted areas which will not be used for future service and operations:   Soil Backfill and Cover Design Specifications based upon the appropriate requirements of Subsection H of 19.15.17.13 NMAC   Re-vegetation Plan - based upon the appropriate requirements of Subsection G of 19.15.17.13 NMAC   Site Reclamation Plan - based upon the appropriate requirements of Subsection G of 19.15.17.13 NMAC                                                                                                                                                                                                                                                                                                                                                                                                                                                                                                                                                                                                                                                                                                                                                                                                                                                                                                                                                                   |                         |
| 6.<br>Operator Application Certification:                                                                                                                                                                                                                                                                                                                                                                                                                                                                                                                                                                                                                                                                                                                                                                                                                                                                                                                                                                                                                                                                                                                                                                                                                                                                                                                                                    | -                       |
| I hereby certify that the information submitted with this application is true, accurate and complete to the best of my knowledge and belief.                                                                                                                                                                                                                                                                                                                                                                                                                                                                                                                                                                                                                                                                                                                                                                                                                                                                                                                                                                                                                                                                                                                                                                                                                                                 |                         |
| Name (Print): Mark Stephens Title: Reg. Compliance Analyst                                                                                                                                                                                                                                                                                                                                                                                                                                                                                                                                                                                                                                                                                                                                                                                                                                                                                                                                                                                                                                                                                                                                                                                                                                                                                                                                   |                         |
| Signature: Mark Stephen Date: 1/28/13                                                                                                                                                                                                                                                                                                                                                                                                                                                                                                                                                                                                                                                                                                                                                                                                                                                                                                                                                                                                                                                                                                                                                                                                                                                                                                                                                        |                         |
|                                                                                                                                                                                                                                                                                                                                                                                                                                                                                                                                                                                                                                                                                                                                                                                                                                                                                                                                                                                                                                                                                                                                                                                                                                                                                                                                                                                              |                         |