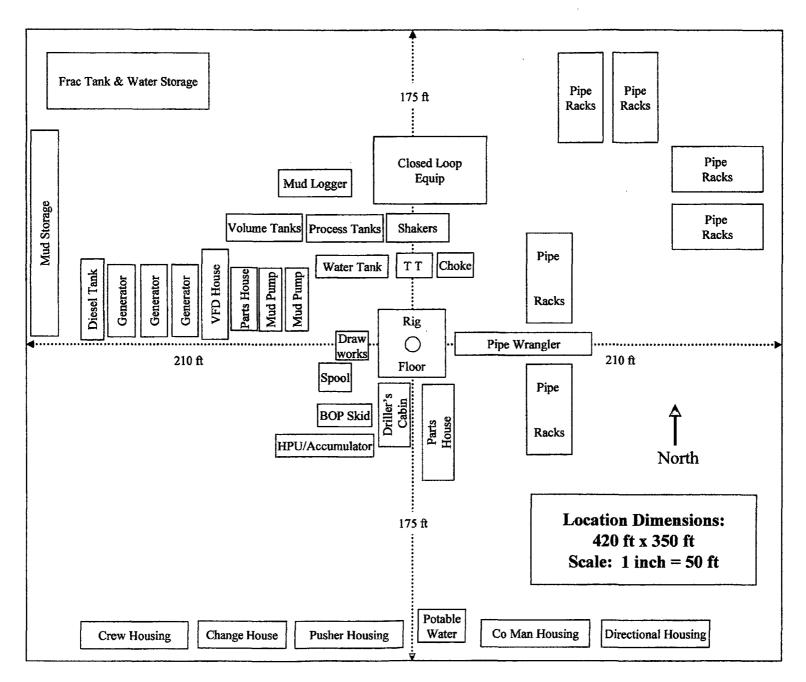

. .

**EXHIBIT D** Rig Plat Only AZURITE 22 FED COM 2H **V-DOOR EAST** NORTH 175' 210' 210' 175' 14' N O R T H

ì

t

## H&P Flex Rig Location Layout