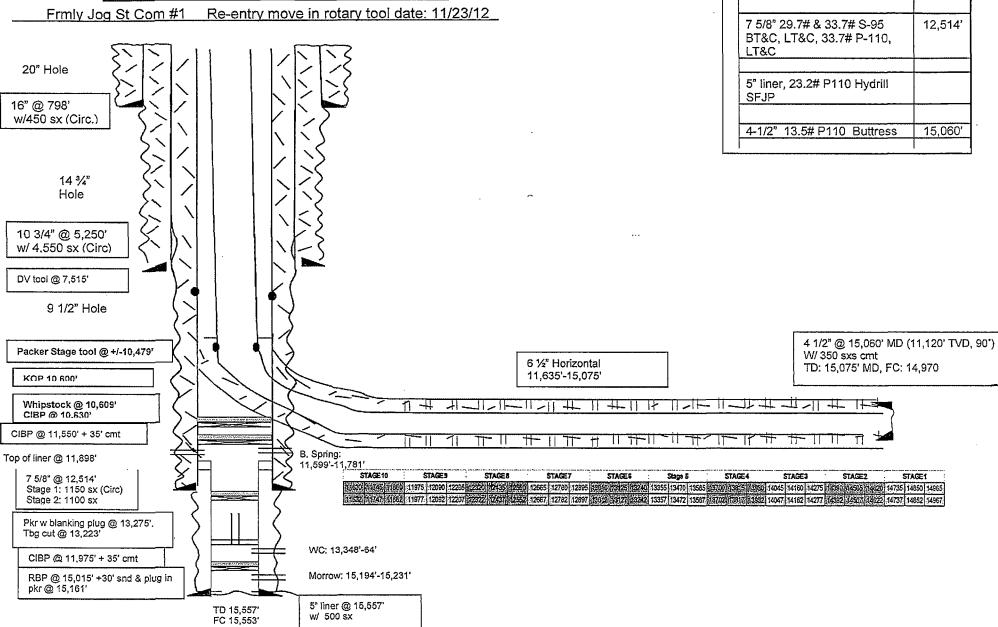

TITLE Regulatory Reporting                                                                                                          | and give pertinent dates, including estimated date Completions: Attach wellbore diagram of ded casing to 2500 psi for 30 min, held good. Circulated hole clean down to 11,903'. 200g 15% HCL acid. Displaced well with 220 dest TOC at 12,950'. POOH with wireline and CL acid, frac with 1,816,234# 30/50 CRC.  12/18/12  dge and belief.  2 Supervisor DATE January 25, 2013  Eum.com PHONE: 575-748-4168 |

## **CASING PROGRAM**



WELL NAME: Trucker BRK St #1H FIELD: Wildcat Bone Springs

LOCATION: 1980' FSL & 660' FWL of Section 2-24S-33E Lea County

3651' KB: **GL**: 3627' **ZERO**:

SPUD DATE: 5/26/79 COMPLETION DATE: \_\_11/28/79\_\_

COMMENTS: API: 30-025-26309