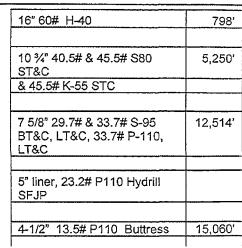

Xylene and 12 sing to 3300 psi for 30 min, held good. acker at 10,447'. assing to 1500 psi, good. Logged well up to 11,000'. E 3,010'-14,965' (216). Acidized with 32,770g 15% HC own to 14,968'. irrectional surveys attached  Rig Release Date:  TITLE Regulatory Reporting                                                                                                          | and give pertinent dates, including estimated date Completions: Attach wellbore diagram of ded casing to 2500 psi for 30 min, held good. Circulated hole clean down to 11,903'. 200g 15% HCL acid. Displaced well with 220 dest TOC at 12,950'. POOH with wireline and CL acid, frac with 1,816,234# 30/50 CRC.  12/18/12  dge and belief.  2 Supervisor DATE January 25, 2013  Eum.com PHONE: 575-748-4168 |

## **CASING PROGRAM**



WELL NAME: Trucker BRK St #1H FIELD: Wildcat Bone Springs

LOCATION: 1980' FSL & 660' FWL of Section 2-24S-33E Lea County

3651' KB: **GL**: 3627' **ZERO**:

SPUD DATE: 5/26/79 COMPLETION DATE: \_\_11/28/79\_\_

COMMENTS: API: 30-025-26309