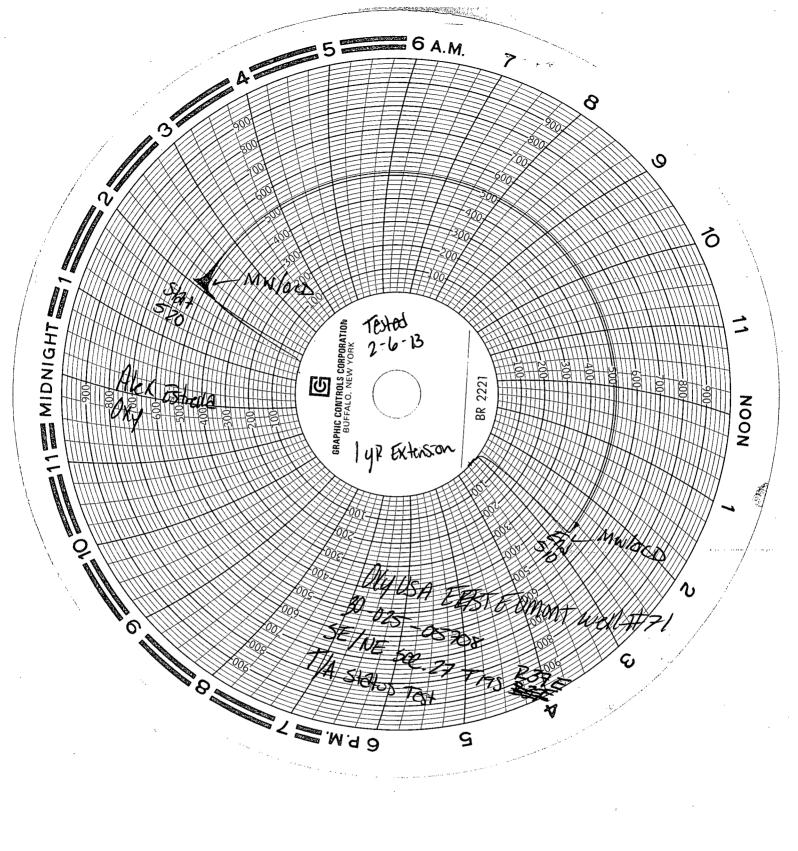

| Submit 1 Copy To Appropriate District<br>Office                                                                                                                                                                                                                  | State of New Me                              |                          | Form C-103                                       |
|------------------------------------------------------------------------------------------------------------------------------------------------------------------------------------------------------------------------------------------------------------------|----------------------------------------------|--------------------------|--------------------------------------------------|
| District I - (575) 393-6161                                                                                                                                                                                                                                      | Energy, Minerals and Natu                    | ral Resources            | Revised August 1, 2011<br>WELL API NO.           |
| 1625 N. French Dr., Hobbs, NM 88240<br><u>District II</u> – (575) 748-1283                                                                                                                                                                                       |                                              |                          | 30-025-05708                                     |
| <u>District II</u> – (575) 748-1283<br>811 S. First St., Artesia, NM 88210 <b>HOBE</b><br><u>District III</u> – (505) 334-6178                                                                                                                                   | OIL CONSERVATION                             |                          | 5. Indicate Type of Lease                        |
| District III (505) 334-6178<br>1000 Rio Brazos Rd., Aztec, NM 87410                                                                                                                                                                                              | 1220 South St. Fran                          | ncis Dr.                 | STATE FEE                                        |
| District TH (FOF) 476 2460                                                                                                                                                                                                                                       | Santa Fe, NM 87                              | 7505                     | 6. State Oil & Gas Lease No.                     |
| 1220 S. St. Francis Dr., Santa Fe, NMB 👖                                                                                                                                                                                                                         | 4 2013                                       |                          | 32330                                            |
| 87505<br>SUNDRY NOTI                                                                                                                                                                                                                                             | CES AND REPORTS ON WELLS                     |                          | 7. Lease Name or Unit Agreement Name             |
| (DO NOT USE THIS FORM FOR <b>ROPOSALS</b> TO DRILL OR TO DEEPEN OR PLUG BACK TO A DIFFERENT RESERVOIR. USE "APPLICATION FOR PERMIT" (FORM C-101) FOR SUCH                                                                                                        |                                              |                          | Fast Eumont Unit                                 |
| PROPOSALS.)<br>1. Type of Well: Oil Well Gas Well Other                                                                                                                                                                                                          |                                              |                          | 8. Well Number                                   |
| 2. Name of Operator                                                                                                                                                                                                                                              |                                              |                          | 9. OGRID Number 192463 -                         |
| OXY USA WTP Limited Partnership                                                                                                                                                                                                                                  |                                              |                          |                                                  |
| 3. Address of Operator   P.O. Box 50250 Midland, TX 79710                                                                                                                                                                                                        |                                              |                          | 10. Pool name or Wildcat<br>Europal Tates TRQn - |
| 4. Well Location                                                                                                                                                                                                                                                 |                                              |                          |                                                  |
| Unit Letter <u>H</u> : <u>1980</u> feet from the <u>Nonth</u> line and <u>660</u> feet from the <u>east</u> line                                                                                                                                                 |                                              |                          |                                                  |
| Section 27 Township IGS Range 37.E NMPM County Lea   11. Elevation (Show whether DR, RKB, RT, GR, etc.) 11. Elevation (Show whether DR, RKB, RT, GR, etc.) 11. Elevation (Show whether DR, RKB, RT, GR, etc.) 11. Elevation (Show whether DR, RKB, RT, GR, etc.) |                                              |                          |                                                  |
|                                                                                                                                                                                                                                                                  | 11. Elevation (Snow whether DR, <b>36(5'</b> | KKB, KI, GK, etc.)       |                                                  |
|                                                                                                                                                                                                                                                                  |                                              |                          |                                                  |
| 12. Check A                                                                                                                                                                                                                                                      | ppropriate Box to Indicate N                 | ature of Notice, I       | Report or Other Data                             |
| NOTICE OF INTENTION TO: SUBSEQUENT REPORT OF:                                                                                                                                                                                                                    |                                              |                          |                                                  |
| PERFORM REMEDIAL WORK 🗋 PLUG AND ABANDON 🗍 🕴 REMEDIAL WOR                                                                                                                                                                                                        |                                              |                          |                                                  |
| TEMPORARILY ABANDON                                                                                                                                                                                                                                              | CHANGE PLANS                                 | COMMENCE DRI             |                                                  |
| PULL OR ALTER CASING                                                                                                                                                                                                                                             | MULTIPLE COMPL                               | CASING/CEMENT            | JOB - 🗌                                          |
| DOWNHOLE COMMINGLE                                                                                                                                                                                                                                               |                                              |                          |                                                  |
| OTHER:                                                                                                                                                                                                                                                           |                                              | OTHER: M                 | IT, TA Extension                                 |
| 13. Describe proposed or completéd operations. (Clearly state all pertinent details, and give pertinent dates, including estimated date                                                                                                                          |                                              |                          |                                                  |
| of starting any proposed work). SEE RULE 19.15.7.14 NMAC. For Multiple Completions: Attach wellbore diagram of proposed completion or recompletion.                                                                                                              |                                              |                          |                                                  |
|                                                                                                                                                                                                                                                                  |                                              |                          |                                                  |
| TD- <u>3923</u> PBTD- <u>3748</u> Perfs- <u>3848-3863</u> CIBP- <u>3748</u>                                                                                                                                                                                      |                                              |                          |                                                  |
| OXY USA WTP LP respectfully requests to extend the Temporarily Abandon Status Approval. This unit is                                                                                                                                                             |                                              |                          |                                                  |
| currently being evaluated for possible infill drilling and re-initiating the waterflood.                                                                                                                                                                         |                                              |                          |                                                  |
|                                                                                                                                                                                                                                                                  |                                              |                          |                                                  |
| 1. Notify NMOCD of                                                                                                                                                                                                                                               | of casing integrity test 24hrs in a          | dvance.                  |                                                  |
| 2. RU pump truck                                                                                                                                                                                                                                                 | 2613, circulate well with tr                 | eated water, press       | sure test casing to <u> </u>                     |
| for 30 min. This Approval of Temporary<br>Abandonment Expires 02-06-2014                                                                                                                                                                                         |                                              |                          |                                                  |
|                                                                                                                                                                                                                                                                  | Abandonm                                     | ent Expires              | 52-06-2014                                       |
| Spud Date:                                                                                                                                                                                                                                                       | Rig Release Da                               | te:                      |                                                  |
|                                                                                                                                                                                                                                                                  |                                              |                          |                                                  |
|                                                                                                                                                                                                                                                                  |                                              |                          |                                                  |
| I hereby certify that the information a                                                                                                                                                                                                                          | above is true and complete to the be         | est of my knowledge      | e and belief.                                    |
|                                                                                                                                                                                                                                                                  |                                              |                          |                                                  |
| SIGNATURE                                                                                                                                                                                                                                                        | TITLE R                                      | egulatory Advisor_       | DATE 2/11/13                                     |
| Type or print name David St                                                                                                                                                                                                                                      | E-mail address                               | : <u>david_stewart@o</u> | xy.com PHONE:432-685-5717                        |
| For State Use Only                                                                                                                                                                                                                                               | $D_{i}$ , $\alpha$                           | h . m                    |                                                  |
| APPROVED BY: Mahl                                                                                                                                                                                                                                                | Thitah TITLELOW                              | Stiance Offic            | $C_{DATE} 02 - 15 - 2013$                        |
| Conditions of Approval (if any):                                                                                                                                                                                                                                 | · · · · · · · · · · · · · · · · · · ·        |                          | /                                                |
|                                                                                                                                                                                                                                                                  |                                              |                          | + 0 he12                                         |
| •                                                                                                                                                                                                                                                                |                                              | •                        | FEB 1 8 2013                                     |