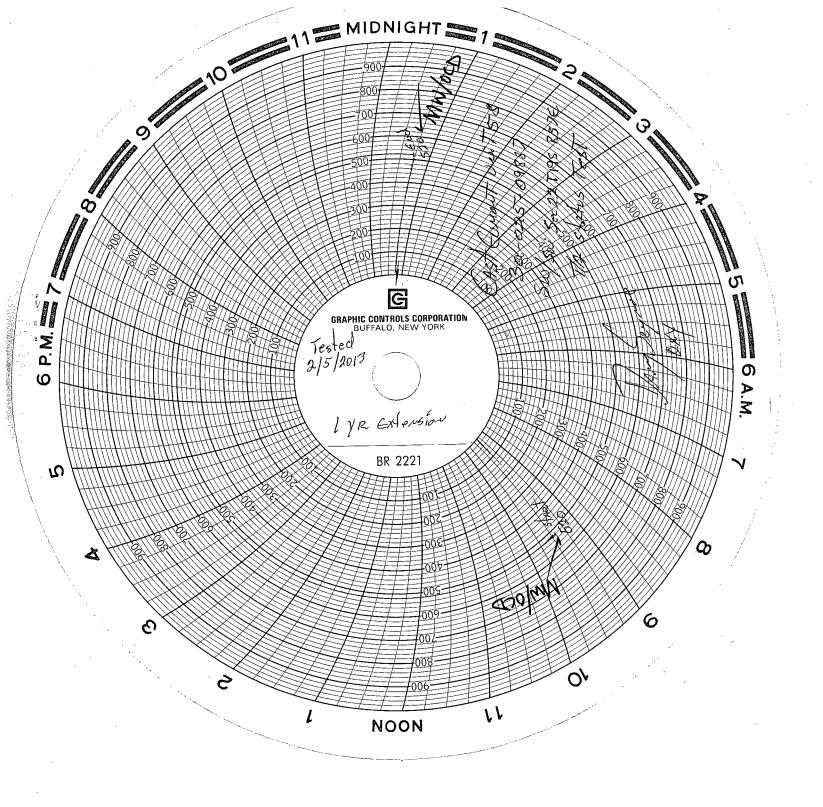

| Office District I – (575) 393-6161 Energy, Minerals and N                                                                                                                                                                                                                                                                                                                                                                                                                                                                                                                                                                                                                                                                                                                                                                                                                                                                                                                                                                                                                                                                                                                                                                                                                                                                                                                                                                                                                                                                                                                                                                                                                                                                                                                                                                                                                                                                                                                                                                                                                                                                     | Mexico Form C-103                                                                                                                                                                                                                                                                                        |
|-------------------------------------------------------------------------------------------------------------------------------------------------------------------------------------------------------------------------------------------------------------------------------------------------------------------------------------------------------------------------------------------------------------------------------------------------------------------------------------------------------------------------------------------------------------------------------------------------------------------------------------------------------------------------------------------------------------------------------------------------------------------------------------------------------------------------------------------------------------------------------------------------------------------------------------------------------------------------------------------------------------------------------------------------------------------------------------------------------------------------------------------------------------------------------------------------------------------------------------------------------------------------------------------------------------------------------------------------------------------------------------------------------------------------------------------------------------------------------------------------------------------------------------------------------------------------------------------------------------------------------------------------------------------------------------------------------------------------------------------------------------------------------------------------------------------------------------------------------------------------------------------------------------------------------------------------------------------------------------------------------------------------------------------------------------------------------------------------------------------------------|----------------------------------------------------------------------------------------------------------------------------------------------------------------------------------------------------------------------------------------------------------------------------------------------------------|
|                                                                                                                                                                                                                                                                                                                                                                                                                                                                                                                                                                                                                                                                                                                                                                                                                                                                                                                                                                                                                                                                                                                                                                                                                                                                                                                                                                                                                                                                                                                                                                                                                                                                                                                                                                                                                                                                                                                                                                                                                                                                                                                               | atural Resources Revised August 1, 2011 WELL API NO.                                                                                                                                                                                                                                                     |
| 1625 N. French Dr., Hobbs, NM 88240 <u>District II</u> – (575) 748-1283                                                                                                                                                                                                                                                                                                                                                                                                                                                                                                                                                                                                                                                                                                                                                                                                                                                                                                                                                                                                                                                                                                                                                                                                                                                                                                                                                                                                                                                                                                                                                                                                                                                                                                                                                                                                                                                                                                                                                                                                                                                       | 20 005 00007                                                                                                                                                                                                                                                                                             |
| 811 S. First St., Artesia, NM 882703BS OCO OIL CONSERVATION                                                                                                                                                                                                                                                                                                                                                                                                                                                                                                                                                                                                                                                                                                                                                                                                                                                                                                                                                                                                                                                                                                                                                                                                                                                                                                                                                                                                                                                                                                                                                                                                                                                                                                                                                                                                                                                                                                                                                                                                                                                                   | 5 Indicate Type of Lease                                                                                                                                                                                                                                                                                 |
| $\frac{\text{District III} - (303) 334-0178}{1220 \text{ South St. f}}$                                                                                                                                                                                                                                                                                                                                                                                                                                                                                                                                                                                                                                                                                                                                                                                                                                                                                                                                                                                                                                                                                                                                                                                                                                                                                                                                                                                                                                                                                                                                                                                                                                                                                                                                                                                                                                                                                                                                                                                                                                                       | rancis Dr. STATE FEE                                                                                                                                                                                                                                                                                     |
| District IV - (505) 476-3460 FER 1 4 2013 Santa Fe, NM 87505                                                                                                                                                                                                                                                                                                                                                                                                                                                                                                                                                                                                                                                                                                                                                                                                                                                                                                                                                                                                                                                                                                                                                                                                                                                                                                                                                                                                                                                                                                                                                                                                                                                                                                                                                                                                                                                                                                                                                                                                                                                                  | 6. State Oil & Gas Lease No.                                                                                                                                                                                                                                                                             |
| 1220 S. St. Francis Dr., Santa Fe, NM - 87505                                                                                                                                                                                                                                                                                                                                                                                                                                                                                                                                                                                                                                                                                                                                                                                                                                                                                                                                                                                                                                                                                                                                                                                                                                                                                                                                                                                                                                                                                                                                                                                                                                                                                                                                                                                                                                                                                                                                                                                                                                                                                 |                                                                                                                                                                                                                                                                                                          |
| SUNDRY NOTICES AND REPORTS ON WEI                                                                                                                                                                                                                                                                                                                                                                                                                                                                                                                                                                                                                                                                                                                                                                                                                                                                                                                                                                                                                                                                                                                                                                                                                                                                                                                                                                                                                                                                                                                                                                                                                                                                                                                                                                                                                                                                                                                                                                                                                                                                                             | LS 7. Lease Name or Unit Agreement Name                                                                                                                                                                                                                                                                  |
| (DO NOT USE THIS FORM FOR PROPOSALS TO DRILL OR TO DEEPEN OR                                                                                                                                                                                                                                                                                                                                                                                                                                                                                                                                                                                                                                                                                                                                                                                                                                                                                                                                                                                                                                                                                                                                                                                                                                                                                                                                                                                                                                                                                                                                                                                                                                                                                                                                                                                                                                                                                                                                                                                                                                                                  | PLUG BACK TO A                                                                                                                                                                                                                                                                                           |
| DIFFERENT RESERVOIR. USE "APPLICATION FOR PERMIT" (FORM C-10) PROPOSALS.)                                                                                                                                                                                                                                                                                                                                                                                                                                                                                                                                                                                                                                                                                                                                                                                                                                                                                                                                                                                                                                                                                                                                                                                                                                                                                                                                                                                                                                                                                                                                                                                                                                                                                                                                                                                                                                                                                                                                                                                                                                                     |                                                                                                                                                                                                                                                                                                          |
| 1. Type of Well: Oil Well Gas Well Other Injo                                                                                                                                                                                                                                                                                                                                                                                                                                                                                                                                                                                                                                                                                                                                                                                                                                                                                                                                                                                                                                                                                                                                                                                                                                                                                                                                                                                                                                                                                                                                                                                                                                                                                                                                                                                                                                                                                                                                                                                                                                                                                 | tion 8. Well Number 58                                                                                                                                                                                                                                                                                   |
| 2. Name of Operator                                                                                                                                                                                                                                                                                                                                                                                                                                                                                                                                                                                                                                                                                                                                                                                                                                                                                                                                                                                                                                                                                                                                                                                                                                                                                                                                                                                                                                                                                                                                                                                                                                                                                                                                                                                                                                                                                                                                                                                                                                                                                                           | 9. OGRID Number 192463                                                                                                                                                                                                                                                                                   |
| OXY USA WTP Limited Partnership                                                                                                                                                                                                                                                                                                                                                                                                                                                                                                                                                                                                                                                                                                                                                                                                                                                                                                                                                                                                                                                                                                                                                                                                                                                                                                                                                                                                                                                                                                                                                                                                                                                                                                                                                                                                                                                                                                                                                                                                                                                                                               |                                                                                                                                                                                                                                                                                                          |
| 3. Address of Operator P.O. Box 50250 Midland, TX 79710                                                                                                                                                                                                                                                                                                                                                                                                                                                                                                                                                                                                                                                                                                                                                                                                                                                                                                                                                                                                                                                                                                                                                                                                                                                                                                                                                                                                                                                                                                                                                                                                                                                                                                                                                                                                                                                                                                                                                                                                                                                                       | 10. Pool name or Wildcat                                                                                                                                                                                                                                                                                 |
| ·                                                                                                                                                                                                                                                                                                                                                                                                                                                                                                                                                                                                                                                                                                                                                                                                                                                                                                                                                                                                                                                                                                                                                                                                                                                                                                                                                                                                                                                                                                                                                                                                                                                                                                                                                                                                                                                                                                                                                                                                                                                                                                                             | Eumond Tates TRan                                                                                                                                                                                                                                                                                        |
| 4. Well Location                                                                                                                                                                                                                                                                                                                                                                                                                                                                                                                                                                                                                                                                                                                                                                                                                                                                                                                                                                                                                                                                                                                                                                                                                                                                                                                                                                                                                                                                                                                                                                                                                                                                                                                                                                                                                                                                                                                                                                                                                                                                                                              | de la companyation                                                                                                                                                                                                                                                                                       |
| Unit Letter : 660 feet from the 50                                                                                                                                                                                                                                                                                                                                                                                                                                                                                                                                                                                                                                                                                                                                                                                                                                                                                                                                                                                                                                                                                                                                                                                                                                                                                                                                                                                                                                                                                                                                                                                                                                                                                                                                                                                                                                                                                                                                                                                                                                                                                            |                                                                                                                                                                                                                                                                                                          |
| Section 22 Township 195  11. Elevation (Show whether                                                                                                                                                                                                                                                                                                                                                                                                                                                                                                                                                                                                                                                                                                                                                                                                                                                                                                                                                                                                                                                                                                                                                                                                                                                                                                                                                                                                                                                                                                                                                                                                                                                                                                                                                                                                                                                                                                                                                                                                                                                                          | Range 37E NMPM County Lea                                                                                                                                                                                                                                                                                |
| 3643'                                                                                                                                                                                                                                                                                                                                                                                                                                                                                                                                                                                                                                                                                                                                                                                                                                                                                                                                                                                                                                                                                                                                                                                                                                                                                                                                                                                                                                                                                                                                                                                                                                                                                                                                                                                                                                                                                                                                                                                                                                                                                                                         | DR, RRD, RT, GR, etc.)                                                                                                                                                                                                                                                                                   |
|                                                                                                                                                                                                                                                                                                                                                                                                                                                                                                                                                                                                                                                                                                                                                                                                                                                                                                                                                                                                                                                                                                                                                                                                                                                                                                                                                                                                                                                                                                                                                                                                                                                                                                                                                                                                                                                                                                                                                                                                                                                                                                                               |                                                                                                                                                                                                                                                                                                          |
| 12. Check Appropriate Box to Indicate                                                                                                                                                                                                                                                                                                                                                                                                                                                                                                                                                                                                                                                                                                                                                                                                                                                                                                                                                                                                                                                                                                                                                                                                                                                                                                                                                                                                                                                                                                                                                                                                                                                                                                                                                                                                                                                                                                                                                                                                                                                                                         | Nature of Notice, Report or Other Data                                                                                                                                                                                                                                                                   |
| ** *                                                                                                                                                                                                                                                                                                                                                                                                                                                                                                                                                                                                                                                                                                                                                                                                                                                                                                                                                                                                                                                                                                                                                                                                                                                                                                                                                                                                                                                                                                                                                                                                                                                                                                                                                                                                                                                                                                                                                                                                                                                                                                                          | · .                                                                                                                                                                                                                                                                                                      |
| NOTICE OF INTENTION TO:                                                                                                                                                                                                                                                                                                                                                                                                                                                                                                                                                                                                                                                                                                                                                                                                                                                                                                                                                                                                                                                                                                                                                                                                                                                                                                                                                                                                                                                                                                                                                                                                                                                                                                                                                                                                                                                                                                                                                                                                                                                                                                       | SUBSEQUENT REPORT OF:                                                                                                                                                                                                                                                                                    |
| PERFORM REMEDIAL WORK PLUG AND ABANDON                                                                                                                                                                                                                                                                                                                                                                                                                                                                                                                                                                                                                                                                                                                                                                                                                                                                                                                                                                                                                                                                                                                                                                                                                                                                                                                                                                                                                                                                                                                                                                                                                                                                                                                                                                                                                                                                                                                                                                                                                                                                                        | REMEDIAL WORK ALTERING CASING                                                                                                                                                                                                                                                                            |
| TEMPORARILY ABANDON                                                                                                                                                                                                                                                                                                                                                                                                                                                                                                                                                                                                                                                                                                                                                                                                                                                                                                                                                                                                                                                                                                                                                                                                                                                                                                                                                                                                                                                                                                                                                                                                                                                                                                                                                                                                                                                                                                                                                                                                                                                                                                           | COMMENCE DRILLING OPNS. P AND A CASING/CEMENT JOB                                                                                                                                                                                                                                                        |
| PULL OR ALTER CASING                                                                                                                                                                                                                                                                                                                                                                                                                                                                                                                                                                                                                                                                                                                                                                                                                                                                                                                                                                                                                                                                                                                                                                                                                                                                                                                                                                                                                                                                                                                                                                                                                                                                                                                                                                                                                                                                                                                                                                                                                                                                                                          | CASING/CEMENT JOB , LI.,                                                                                                                                                                                                                                                                                 |
| BOWN TOLL GOIMMINGLE                                                                                                                                                                                                                                                                                                                                                                                                                                                                                                                                                                                                                                                                                                                                                                                                                                                                                                                                                                                                                                                                                                                                                                                                                                                                                                                                                                                                                                                                                                                                                                                                                                                                                                                                                                                                                                                                                                                                                                                                                                                                                                          |                                                                                                                                                                                                                                                                                                          |
| OTHER:                                                                                                                                                                                                                                                                                                                                                                                                                                                                                                                                                                                                                                                                                                                                                                                                                                                                                                                                                                                                                                                                                                                                                                                                                                                                                                                                                                                                                                                                                                                                                                                                                                                                                                                                                                                                                                                                                                                                                                                                                                                                                                                        | OTHER: MIT-TA Edension                                                                                                                                                                                                                                                                                   |
| 13. Describe proposed or completed operations. (Clearly state                                                                                                                                                                                                                                                                                                                                                                                                                                                                                                                                                                                                                                                                                                                                                                                                                                                                                                                                                                                                                                                                                                                                                                                                                                                                                                                                                                                                                                                                                                                                                                                                                                                                                                                                                                                                                                                                                                                                                                                                                                                                 | all pertinent details, and give pertinent dates, including estimated date                                                                                                                                                                                                                                |
| C. C                                                                                                                                                                                                                                                                                                                                                                                                                                                                                                                                                                                                                                                                                                                                                                                                                                                                                                                                                                                                                                                                                                                                                                                                                                                                                                                                                                                                                                                                                                                                                                                                                                                                                                                                                                                                                                                                                                                                                                                                                                                                                      |                                                                                                                                                                                                                                                                                                          |
|                                                                                                                                                                                                                                                                                                                                                                                                                                                                                                                                                                                                                                                                                                                                                                                                                                                                                                                                                                                                                                                                                                                                                                                                                                                                                                                                                                                                                                                                                                                                                                                                                                                                                                                                                                                                                                                                                                                                                                                                                                                                                                                               | IAC. For Multiple Completions: Attach wellbore diagram of                                                                                                                                                                                                                                                |
| of starting any proposed work). SEE RULE 19.15.7.14 NN proposed completion or recompletion.                                                                                                                                                                                                                                                                                                                                                                                                                                                                                                                                                                                                                                                                                                                                                                                                                                                                                                                                                                                                                                                                                                                                                                                                                                                                                                                                                                                                                                                                                                                                                                                                                                                                                                                                                                                                                                                                                                                                                                                                                                   |                                                                                                                                                                                                                                                                                                          |
| proposed completion or recompletion.                                                                                                                                                                                                                                                                                                                                                                                                                                                                                                                                                                                                                                                                                                                                                                                                                                                                                                                                                                                                                                                                                                                                                                                                                                                                                                                                                                                                                                                                                                                                                                                                                                                                                                                                                                                                                                                                                                                                                                                                                                                                                          | IAC. For Multiple Completions: Attach wellbore diagram of                                                                                                                                                                                                                                                |
|                                                                                                                                                                                                                                                                                                                                                                                                                                                                                                                                                                                                                                                                                                                                                                                                                                                                                                                                                                                                                                                                                                                                                                                                                                                                                                                                                                                                                                                                                                                                                                                                                                                                                                                                                                                                                                                                                                                                                                                                                                                                                                                               | IAC. For Multiple Completions: Attach wellbore diagram of                                                                                                                                                                                                                                                |
| proposed completion or recompletion.  TD- <u>39つの</u> PBTD- <u>3つ代</u> Perfs- <u>383</u> 0                                                                                                                                                                                                                                                                                                                                                                                                                                                                                                                                                                                                                                                                                                                                                                                                                                                                                                                                                                                                                                                                                                                                                                                                                                                                                                                                                                                                                                                                                                                                                                                                                                                                                                                                                                                                                                                                                                                                                                                                                                    | 1AC. For Multiple Completions: Attach wellbore diagram of 2-3835 CIBP-3747                                                                                                                                                                                                                               |
| proposed completion or recompletion.  TD- <u>3970</u> PBTD- <u>37代</u> Perfs- <u>383C</u> OXY USA WTP LP respectfully requests to extend the                                                                                                                                                                                                                                                                                                                                                                                                                                                                                                                                                                                                                                                                                                                                                                                                                                                                                                                                                                                                                                                                                                                                                                                                                                                                                                                                                                                                                                                                                                                                                                                                                                                                                                                                                                                                                                                                                                                                                                                  | AC. For Multiple Completions: Attach wellbore diagram of CIBP-3747  Temporarily Abandon Status Approval. This unit is                                                                                                                                                                                    |
| proposed completion or recompletion.  TD- <u>39つの</u> PBTD- <u>3つ代</u> Perfs- <u>383</u> 0                                                                                                                                                                                                                                                                                                                                                                                                                                                                                                                                                                                                                                                                                                                                                                                                                                                                                                                                                                                                                                                                                                                                                                                                                                                                                                                                                                                                                                                                                                                                                                                                                                                                                                                                                                                                                                                                                                                                                                                                                                    | AC. For Multiple Completions: Attach wellbore diagram of CIBP-3747  Temporarily Abandon Status Approval. This unit is                                                                                                                                                                                    |
| proposed completion or recompletion.  TD- <u>39つの</u> PBTD- <u>3つ代</u> Perfs- <u>3820</u> OXY USA WTP LP respectfully requests to extend the currently being evaluated for possible infill drilling an                                                                                                                                                                                                                                                                                                                                                                                                                                                                                                                                                                                                                                                                                                                                                                                                                                                                                                                                                                                                                                                                                                                                                                                                                                                                                                                                                                                                                                                                                                                                                                                                                                                                                                                                                                                                                                                                                                                        | AC. For Multiple Completions: Attach wellbore diagram of CIBP-3747  Temporarily Abandon Status Approval. This unit is and re-initiating the waterflood.                                                                                                                                                  |
| proposed completion or recompletion.  TD-3970 PBTD-3747 Perfs-3830  OXY USA WTP LP respectfully requests to extend the currently being evaluated for possible infill drilling at 1. Notify NMOCD of casing integrity test 24hrs                                                                                                                                                                                                                                                                                                                                                                                                                                                                                                                                                                                                                                                                                                                                                                                                                                                                                                                                                                                                                                                                                                                                                                                                                                                                                                                                                                                                                                                                                                                                                                                                                                                                                                                                                                                                                                                                                               | AC. For Multiple Completions: Attach wellbore diagram of CIBP-3747  Temporarily Abandon Status Approval. This unit is and re-initiating the waterflood.                                                                                                                                                  |
| proposed completion or recompletion.  TD-3970 PBTD-3747 Perfs-3820  OXY USA WTP LP respectfully requests to extend the currently being evaluated for possible infill drilling at 1. Notify NMOCD of casing integrity test 24hrs 2. RU pump truck 21513, circulate well wit                                                                                                                                                                                                                                                                                                                                                                                                                                                                                                                                                                                                                                                                                                                                                                                                                                                                                                                                                                                                                                                                                                                                                                                                                                                                                                                                                                                                                                                                                                                                                                                                                                                                                                                                                                                                                                                    | AC. For Multiple Completions: Attach wellbore diagram of CIBP-3747  Temporarily Abandon Status Approval. This unit is and re-initiating the waterflood.                                                                                                                                                  |
| proposed completion or recompletion.  TD-3970 PBTD-3747 Perfs-3830  OXY USA WTP LP respectfully requests to extend the currently being evaluated for possible infill drilling at 1. Notify NMOCD of casing integrity test 24hrs 2. RU pump truck 2/5/13, circulate well wit for 30 min.                                                                                                                                                                                                                                                                                                                                                                                                                                                                                                                                                                                                                                                                                                                                                                                                                                                                                                                                                                                                                                                                                                                                                                                                                                                                                                                                                                                                                                                                                                                                                                                                                                                                                                                                                                                                                                       | TAC. For Multiple Completions: Attach wellbore diagram of CIBP-3747  Temporarily Abandon Status Approval. This unit is and re-initiating the waterflood.  In advance.  In treated water, pressure test casing to 520 #                                                                                   |
| proposed completion or recompletion.  TD-3970 PBTD-3747 Perfs-3830  OXY USA WTP LP respectfully requests to extend the currently being evaluated for possible infill drilling at 1. Notify NMOCD of casing integrity test 24hrs 2. RU pump truck 21513, circulate well wit for 30 min.  This A                                                                                                                                                                                                                                                                                                                                                                                                                                                                                                                                                                                                                                                                                                                                                                                                                                                                                                                                                                                                                                                                                                                                                                                                                                                                                                                                                                                                                                                                                                                                                                                                                                                                                                                                                                                                                                | TAC. For Multiple Completions: Attach wellbore diagram of CIBP-3747  Temporarily Abandon Status Approval. This unit is and re-initiating the waterflood.  In advance.  In treated water, pressure test casing to 520 #                                                                                   |
| proposed completion or recompletion.  TD- 3970 PBTD- 3747 Perfs- 3830  OXY USA WTP LP respectfully requests to extend the currently being evaluated for possible infill drilling at 1. Notify NMOCD of casing integrity test 24hrs 2. RU pump truck 21513, circulate well with for 30 min.  This Abana                                                                                                                                                                                                                                                                                                                                                                                                                                                                                                                                                                                                                                                                                                                                                                                                                                                                                                                                                                                                                                                                                                                                                                                                                                                                                                                                                                                                                                                                                                                                                                                                                                                                                                                                                                                                                        | Temporarily Abandon Status Approval. This unit is not re-initiating the waterflood.  In treated water, pressure test casing to 520 #  Approval of Temporary donment Expires 22.05.7014                                                                                                                   |
| proposed completion or recompletion.  TD-3970 PBTD-3747 Perfs-3830  OXY USA WTP LP respectfully requests to extend the currently being evaluated for possible infill drilling at 1. Notify NMOCD of casing integrity test 24hrs 2. RU pump truck 21513, circulate well wit for 30 min.  This A                                                                                                                                                                                                                                                                                                                                                                                                                                                                                                                                                                                                                                                                                                                                                                                                                                                                                                                                                                                                                                                                                                                                                                                                                                                                                                                                                                                                                                                                                                                                                                                                                                                                                                                                                                                                                                | Temporarily Abandon Status Approval. This unit is not re-initiating the waterflood.  In treated water, pressure test casing to 520 #  Approval of Temporary donment Expires 22.05.7014                                                                                                                   |
| proposed completion or recompletion.  TD- 3970 PBTD- 3747 Perfs- 3830  OXY USA WTP LP respectfully requests to extend the currently being evaluated for possible infill drilling at 1. Notify NMOCD of casing integrity test 24hrs 2. RU pump truck 21513, circulate well with for 30 min.  This Abana                                                                                                                                                                                                                                                                                                                                                                                                                                                                                                                                                                                                                                                                                                                                                                                                                                                                                                                                                                                                                                                                                                                                                                                                                                                                                                                                                                                                                                                                                                                                                                                                                                                                                                                                                                                                                        | Temporarily Abandon Status Approval. This unit is not re-initiating the waterflood.  In treated water, pressure test casing to 520 #  Approval of Temporary donment Expires 22.05.7014                                                                                                                   |
| proposed completion or recompletion.  TD- 3970 PBTD- 3747 Perfs- 3830  OXY USA WTP LP respectfully requests to extend the currently being evaluated for possible infill drilling at 1. Notify NMOCD of casing integrity test 24hrs 2. RU pump truck 21513, circulate well with for 30 min.  This A Abana Spud Date:  Rig Release                                                                                                                                                                                                                                                                                                                                                                                                                                                                                                                                                                                                                                                                                                                                                                                                                                                                                                                                                                                                                                                                                                                                                                                                                                                                                                                                                                                                                                                                                                                                                                                                                                                                                                                                                                                              | TAC. For Multiple Completions: Attach wellbore diagram of 2-3635 CIBP-3747  Temporarily Abandon Status Approval. This unit is and re-initiating the waterflood.  In advance.  In treated water, pressure test casing to 520 #  Approval of Temporary Comment Expires 2-65-2014  Expires 2-65-2014        |
| proposed completion or recompletion.  TD- 3970 PBTD- 3747 Perfs- 3830  OXY USA WTP LP respectfully requests to extend the currently being evaluated for possible infill drilling at 1. Notify NMOCD of casing integrity test 24hrs 2. RU pump truck 21513, circulate well with for 30 min.  This Abana                                                                                                                                                                                                                                                                                                                                                                                                                                                                                                                                                                                                                                                                                                                                                                                                                                                                                                                                                                                                                                                                                                                                                                                                                                                                                                                                                                                                                                                                                                                                                                                                                                                                                                                                                                                                                        | TAC. For Multiple Completions: Attach wellbore diagram of 2-3635 CIBP-3747  Temporarily Abandon Status Approval. This unit is and re-initiating the waterflood.  In advance.  In treated water, pressure test casing to 520 #  Approval of Temporary Comment Expires 2-65-2014  Expires 2-65-2014        |
| proposed completion or recompletion.  TD- 3970 PBTD- 3747 Perfs- 3830  OXY USA WTP LP respectfully requests to extend the currently being evaluated for possible infill drilling at 1. Notify NMOCD of casing integrity test 24hrs 2. RU pump truck 21513, circulate well with for 30 min.  This A Abana Spud Date:  Rig Release                                                                                                                                                                                                                                                                                                                                                                                                                                                                                                                                                                                                                                                                                                                                                                                                                                                                                                                                                                                                                                                                                                                                                                                                                                                                                                                                                                                                                                                                                                                                                                                                                                                                                                                                                                                              | Temporarily Abandon Status Approval. This unit is advance.  In treated water, pressure test casing to 520 #  Approval of Temporary Comment Expires 2.05.2014  Be best of my knowledge and belief.                                                                                                        |
| proposed completion or recompletion.  TD- 3970 PBTD- 3747 Perfs- 3830  OXY USA WTP LP respectfully requests to extend the currently being evaluated for possible infill drilling at 1. Notify NMOCD of casing integrity test 24hrs 2. RU pump truck 21513, circulate well with for 30 min.  This A Abana Spud Date:  Rig Release                                                                                                                                                                                                                                                                                                                                                                                                                                                                                                                                                                                                                                                                                                                                                                                                                                                                                                                                                                                                                                                                                                                                                                                                                                                                                                                                                                                                                                                                                                                                                                                                                                                                                                                                                                                              | TAC. For Multiple Completions: Attach wellbore diagram of 2-3635 CIBP-3747  Temporarily Abandon Status Approval. This unit is and re-initiating the waterflood.  In advance.  In treated water, pressure test casing to 520 #  Approval of Temporary Comment Expires 2-65-2014  Expires 2-65-2014        |
| proposed completion or recompletion.  TD-3970 PBTD-3747 Perfs-3830  OXY USA WTP LP respectfully requests to extend the currently being evaluated for possible infill drilling at 1. Notify NMOCD of casing integrity test 24hrs 2. RU pump truck 2/5/13, circulate well with for 30 min.  This A Aband Spud Date:  I hereby certify that the information above is true and complete to the SIGNATURE.  TITLE                                                                                                                                                                                                                                                                                                                                                                                                                                                                                                                                                                                                                                                                                                                                                                                                                                                                                                                                                                                                                                                                                                                                                                                                                                                                                                                                                                                                                                                                                                                                                                                                                                                                                                                  | Temporarily Abandon Status Approval. This unit is advance. In treated water, pressure test casing to 520 #  Approval of Temporary donnent Expires 22.05.2014.  Date:  Regulatory Advisor DATE 2 1113                                                                                                     |
| Droposed completion or recompletion.  TD- 3970 PBTD- 3747 Perfs- 3830  OXY USA WTP LP respectfully requests to extend the currently being evaluated for possible infill drilling at 1. Notify NMOCD of casing integrity test 24hrs 2. RU pump truck 21513, circulate well with for 30 min.  This A Aban.  Spud Date: Rig Release  I hereby certify that the information above is true and complete to the SIGNATURE TITLE  Type or print name David Stewart E-mail additional additional actions are completed to the complete to the signature of the complete to the | Temporarily Abandon Status Approval. This unit is and re-initiating the waterflood.  In advance.  In treated water, pressure test casing to 520 #  Approval of Temporary donment Expires 2-05-2014  Expires 2-05-2014  Date:                                                                             |
| proposed completion or recompletion.  TD-3970 PBTD-3747 Perfs-3830  OXY USA WTP LP respectfully requests to extend the currently being evaluated for possible infill drilling at 1. Notify NMOCD of casing integrity test 24hrs 2. RU pump truck 2/5/13, circulate well with for 30 min.  This A Aband Spud Date:  I hereby certify that the information above is true and complete to the SIGNATURE.  TITLE                                                                                                                                                                                                                                                                                                                                                                                                                                                                                                                                                                                                                                                                                                                                                                                                                                                                                                                                                                                                                                                                                                                                                                                                                                                                                                                                                                                                                                                                                                                                                                                                                                                                                                                  | Temporarily Abandon Status Approval. This unit is and re-initiating the waterflood.  In advance.  In treated water, pressure test casing to 520 #  Approval of Temporary donment Expires 52-05-2014  Expires 52-05-2014  Regulatory Advisor DATE 2(11)3  Tess: david_stewart@oxy.com PHONE: 432-685-5717 |
| Droposed completion or recompletion.  TD- 3970 PBTD- 3747 Perfs- 3830  OXY USA WTP LP respectfully requests to extend the currently being evaluated for possible infill drilling at 1. Notify NMOCD of casing integrity test 24hrs 2. RU pump truck 21513, circulate well with for 30 min.  This A Aban.  Spud Date: Rig Release  I hereby certify that the information above is true and complete to the SIGNATURE TITLE  Type or print name David Stewart E-mail additional additional actions are completed to the complete to the signature of the complete to the | Temporarily Abandon Status Approval. This unit is advance. In treated water, pressure test casing to 520 #  Approval of Temporary donnent Expires 22.05.2014.  Date:  Regulatory Advisor DATE 2 1113                                                                                                     |