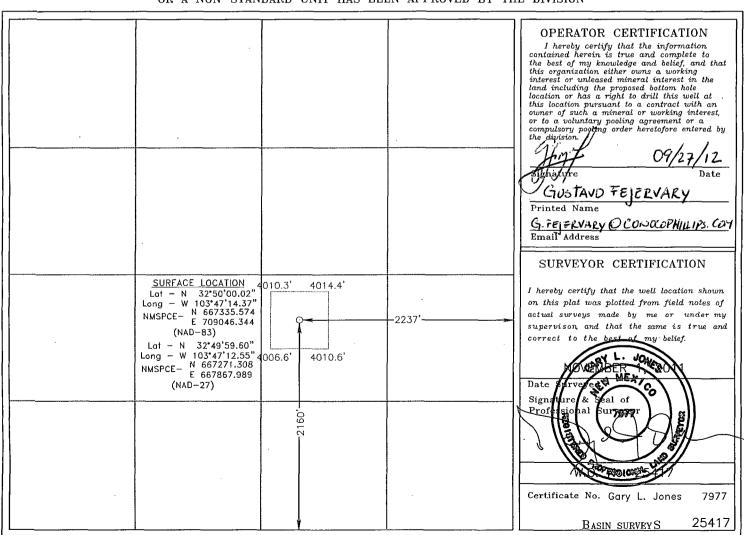

## WELL LOCATION AND ACREAGE DEDICATION PLAT

☐ AMENDED REPORT

| 30-005-41010           |             |                | 44500 MALJAMAR ; YESO WES |           |                 | O WEST           |               |                |                    |  |
|------------------------|-------------|----------------|---------------------------|-----------|-----------------|------------------|---------------|----------------|--------------------|--|
| Property Code<br>38653 |             |                | Property Name             |           |                 |                  |               | Well Number    |                    |  |
|                        |             |                | RUBY FEDERAL              |           |                 |                  |               |                | 14                 |  |
| OGRID No.              |             |                | Operator Name             |           |                 |                  |               |                | Elevation<br>4008' |  |
| 217817                 |             |                | CONOCO PHILLIPS           |           |                 |                  |               |                |                    |  |
|                        |             |                |                           |           | Surface Loca    | ation            |               |                |                    |  |
| UL or lot No.          | Section     | Township       | Range                     | Lot Idn   | Feet from the   | North/South line | Feet from the | East/West line | County             |  |
| J                      | 17          | 17 S           | 32 E                      |           | 2160            | SOUTH            | 2237          | EAST           | LEA                |  |
| <del></del>            | ,           |                | Bottom                    | Hole Loc  | cation If Diffe | rent From Sur    | face          |                |                    |  |
| UL or lot No.          | Section     | Township       | Range                     | Lot Idn   | Feet from the   | North/South line | Feet from the | East/West line | County             |  |
|                        |             |                |                           |           |                 |                  |               |                |                    |  |
| Dedicated Acres        | s   Joint o | or Infill   Co | nsolidation               | Code   Or | der No.         |                  |               |                |                    |  |