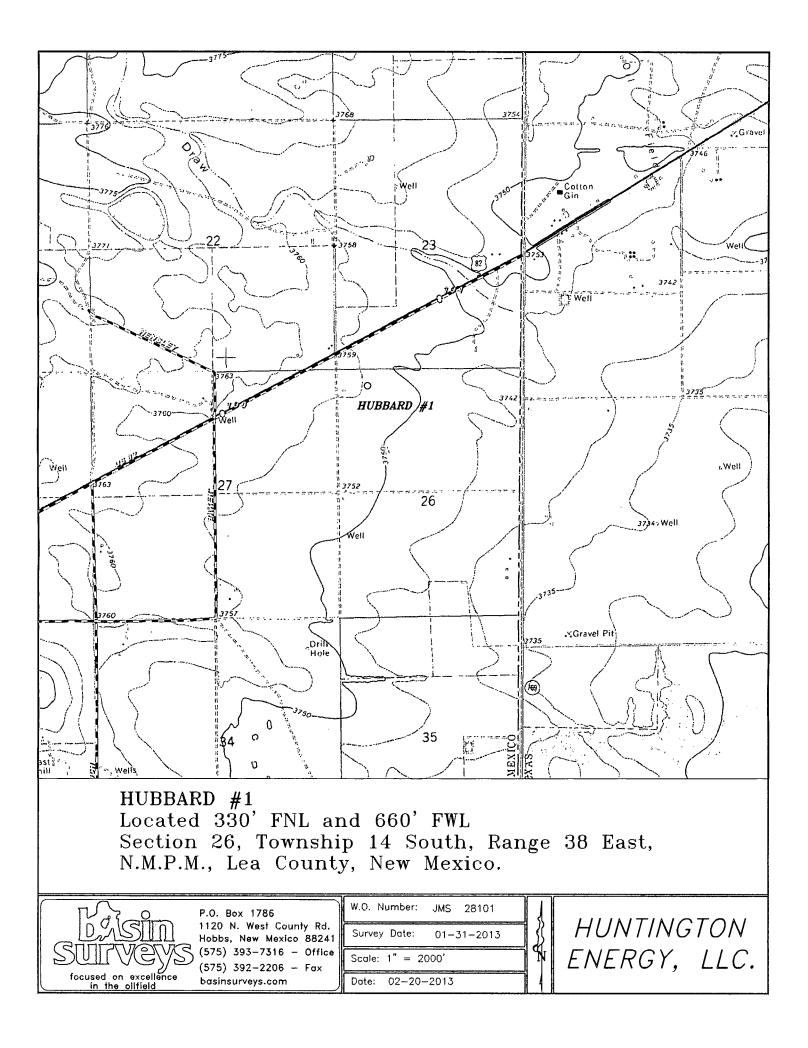

## OIL CONSERVATION DIVISION 1220 South St. Francis Dr. Santa Fe, New Mexico 87505

□ AMENDED REPORT WELL LOCATION AND ACREAGE DEDICATION PLAT API Number Pool Code Pool Name 95 Pal 025-4 1029 NE Wildcat Wolfcamp **Property** Code **Property** Name Well Number 39735 HUBBARD 1 OGRID No. **Operator** Name Elevation 3757' HUNTINGTON ENERGY, LLC. 208706 Surface Location UL or lot No. Section Township Range Lot Idn Feet from the North/South line Feet from the East/West line County 330 NORTH WEST 26 14 S 38 E 660 LEA D Bottom Hole Location If Different From Surface UL or lot No. Section Township Lot Idn Feet from the North/South line Feet from the East/West line County Range 26 14 38 E 630 NORTH 780 WEST LEA D S Joint or Infill **Consolidation** Code Order No. **Dedicated** Acres NW - 40NO ALLOWABLE WILL BE ASSIGNED TO THIS COMPLETION UNTIL ALL INTERESTS HAVE BEEN CONSOLIDATED OR A NON-STANDARD UNIT HAS BEEN APPROVED BY THE DIVISION 
 SURFACE
 LOCATION

SECTION 26, TOWNSHIP 14 SOUTH, RANGE 38 EAST, N.M.P.M., LEA COUNTY, NEW MEXICO.