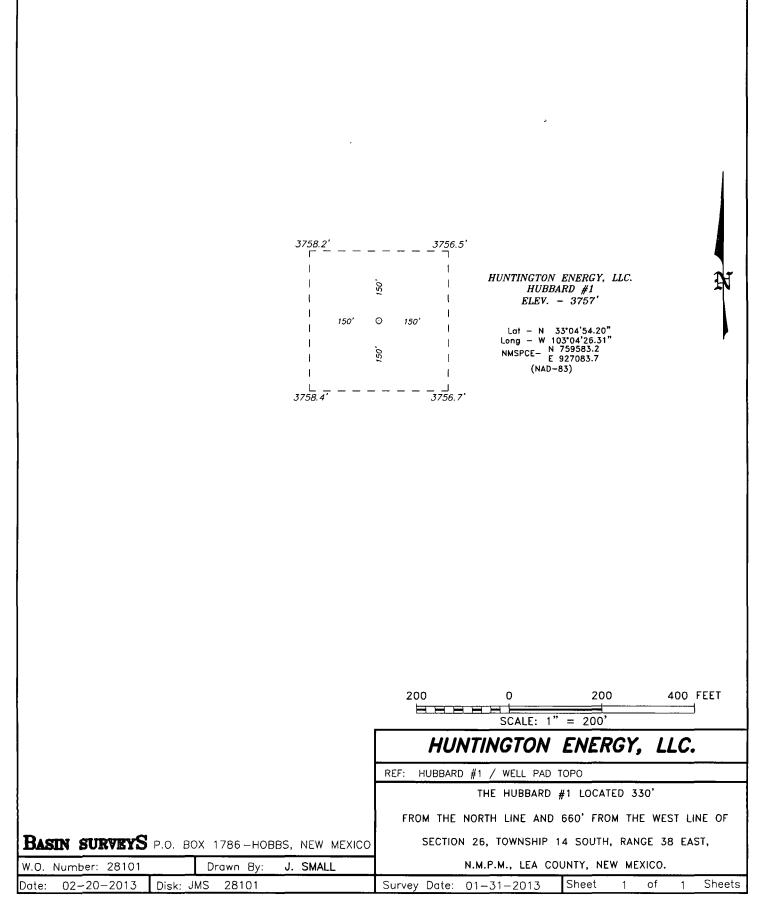

## OIL CONSERVATION DIVISION 1220 South St. Francis Dr. Santa Fe, New Mexico 87505

□ AMENDED REPORT WELL LOCATION AND ACREAGE DEDICATION PLAT API Number Pool Code Pool Name 95 Pal 025-4 1029 NE Wildcat Wolfcamp **Property** Code **Property** Name Well Number 39735 HUBBARD 1 OGRID No. **Operator** Name Elevation 3757' HUNTINGTON ENERGY, LLC. 208706 Surface Location UL or lot No. Section Township Range Lot Idn Feet from the North/South line Feet from the East/West line County 330 NORTH WEST 26 14 S 38 E 660 LEA D Bottom Hole Location If Different From Surface UL or lot No. Section Township Lot Idn Feet from the North/South line Feet from the East/West line County Range 26 14 38 E 630 NORTH 780 WEST LEA D S Joint or Infill **Consolidation** Code Order No. **Dedicated** Acres NW - 40NO ALLOWABLE WILL BE ASSIGNED TO THIS COMPLETION UNTIL ALL INTERESTS HAVE BEEN CONSOLIDATED OR A NON-STANDARD UNIT HAS BEEN APPROVED BY THE DIVISION 
 SURFACE
 LOCATION

 Lat
 N
 33'04'54.20"

 Long
 W
 103'04'26.31"

 NMSPCE
 N
 759583.2

 E
 927083.7
LOT 1 330 OPERATOR CERTIFICATION I hereby certify that the information contained herein is true and complete to the best of my knowledge and beief, and that this organization either owns a working interest or unleased mineral interest in the land including the proposed boltom hole location or has a right to drill this well at this location pursuant to a contract with an owner of such a mineral or working interest, or to a voluntary pooling agreement or a compulsory pooling order heretofore entered by the division. 630 660 SL (NAD-83) 780 Bh LOT 2 2/20/13 athan PROPOSED BOTTOM HOLE LOCATION Signature Date Lat - N 32'04'51.22" Long - W 103'04'24.89" Catherine Smith NMSPCE- N 759283.7 E 927207.5 Printed Name csmith@huntingtonenergy.com (NAD-83) Email Address SURVEYOR CERTIFICATION LOT 3 I hereby certify that the well location shown on this plat was plotted from field notes of actual surveys made by me or under my supervison, and that the same is true and correct to the best of my belief. 7 310 MEXICO Date  $\mathbf{S}$ Sign LOT 4 Prof aid urveyo 7977 Ş 816 Certificate 7977 Jones 23207 BASIN SURVEYS

SECTION 26, TOWNSHIP 14 SOUTH, RANGE 38 EAST, N.M.P.M., LEA COUNTY, NEW MEXICO.