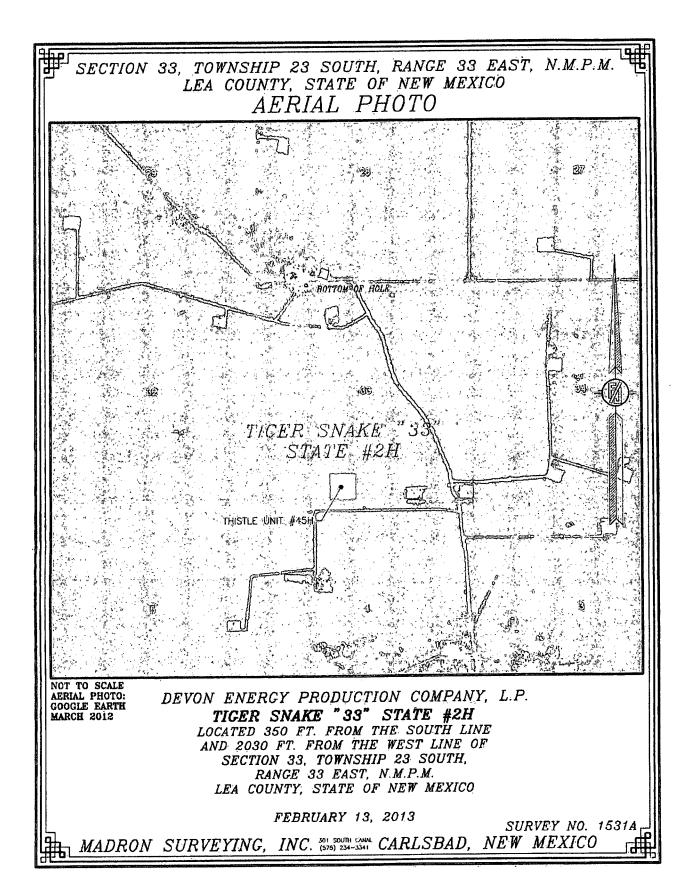

TIGER SNAKE "33" STATE #2H

LOCATED 350 FT. FROM THE SOUTH LINE
AND 2030 FT. FROM THE WEST LINE OF

SECTION 33, TOWNSHIP 23 SOUTH,

RANGE 33 EAST, N.M.P.M.

LEA COUNTY, STATE OF NEW MEXICO

FEBRUARY 13, 2013

SURVEY NO. 1531A

MADRON SURVEYING, INC. SOI SOUTH CANAL CARLSBAD, NEW MEXICO