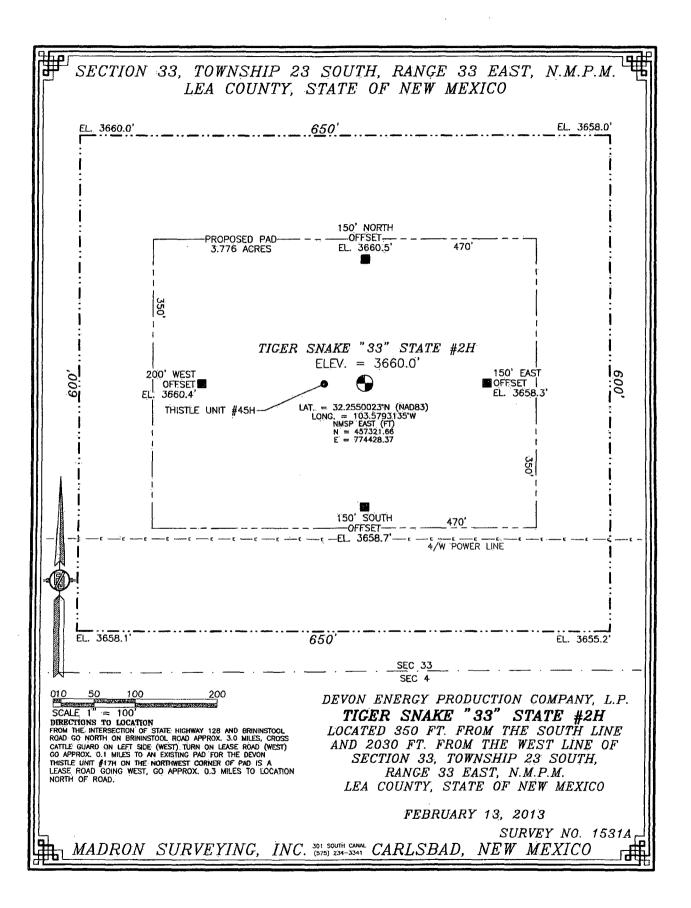

TIGER SNAKE "33" STATE #2H

LOCATED 350 FT. FROM THE SOUTH LINE
AND 2030 FT. FROM THE WEST LINE OF

SECTION 33, TOWNSHIP 23 SOUTH,

RANGE 33 EAST, N.M.P.M.

LEA COUNTY, STATE OF NEW MEXICO

FEBRUARY 13, 2013

SURVEY NO. 1531A

MADRON SURVEYING, INC. SOI SOUTH CANAL CARLSBAD, NEW MEXICO