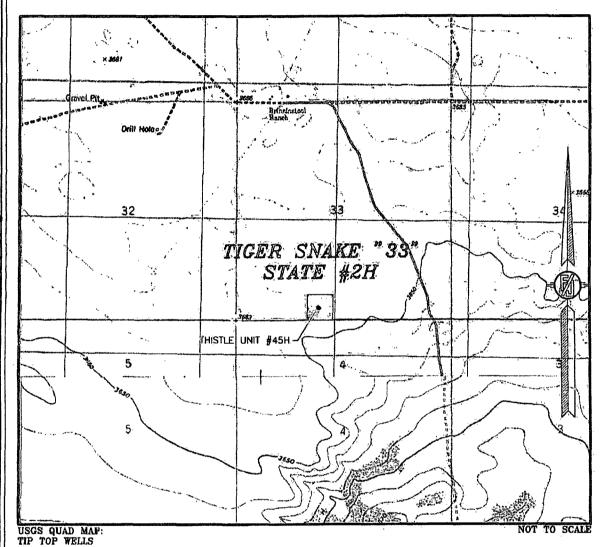

## SECTION 33, TOWNSHIP 23 SOUTH, RANGE 33 EAST, N.M.P.M. LEA COUNTY, STATE OF NEW MEXICO VICINITY MAP

NOT TO SCALE

DEVON ENERGY PRODUCTION COMPANY, L.P.

TIGER SNAKE "33" STATE #2H

LOCATED 350 FT. FROM THE SOUTH LINE
AND 2030 FT. FROM THE WEST LINE OF
SECTION 33, TOWNSHIP 23 SOUTH,
RANCE 33 EAST, N.M.P.M.
LEA COUNTY, STATE OF NEW MEXICO

FEBRUARY 13, 2013

SURVEY NO. 1531A

MADRON SURVEYING, INC. 301 SOUTH CARLSBAD, NEW MEXICO