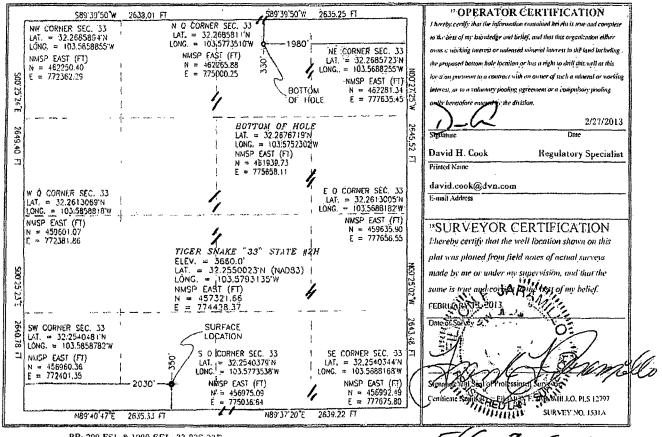

☐ AMENDED REPORT

WELL LOCATION AND ACREAGE DEDICATION PLAT

| 30-025-41027    |                                                   |                                       | $\exists$     | 5990      |                       |                  |               |                |                        |  |
|-----------------|---------------------------------------------------|---------------------------------------|---------------|-----------|-----------------------|------------------|---------------|----------------|------------------------|--|
| Property Code   |                                                   | <sup>3</sup> Property Name            |               |           |                       |                  |               |                | 6 Well Number          |  |
| 39750           |                                                   | TIGER SNAKE "33" STATE                |               |           |                       |                  |               |                | 2H                     |  |
| OGRID No.       |                                                   | * Operntor Name                       |               |           |                       |                  |               |                | <sup>9</sup> Elevation |  |
| 6137            |                                                   | DEVON ENERGY PRODUCTION COMPANY, L.P. |               |           |                       |                  |               |                | 3660.0                 |  |
|                 |                                                   |                                       |               |           | <sup>10</sup> Surface | Location         |               |                |                        |  |
| UL or lot no.   | Section                                           | Township                              | Range         | Lat lân   | Feet from the         | North/South line | Feet from the | East/West line | County                 |  |
| N               | 33                                                | 23 S                                  | 33 E          |           | 350                   | SOUTH            | 2030          | WEST           | LEA                    |  |
|                 | · <del>************************************</del> |                                       | " Bo          | ttom Ho   | le Location I         | f Different From | n Surface     |                |                        |  |
| UL or lot no.   | Section                                           | Township                              | Range         | Lot Idn   | Feet from the         | North/South line | Feet from the | East/West line | County                 |  |
| В               | 33                                                | 23 S                                  | 33 E          |           | 330                   | NORTH            | 1980          | EAST           | LEA                    |  |
| Dedicated Acres | Julint of                                         | r Infill 14                           | Consocidation | Code 15 C | rder No.              | <u> </u>         |               |                |                        |  |

No allowable will be assigned to this completion until all interests have been consolidated or a non-standard unit has been approved by the

PP: 200 FSL & 1980 FEL; 33-23S-33E

Elg 3-5-2013

DEVON ENERGY PRODUCTION COMPANY, L.P.