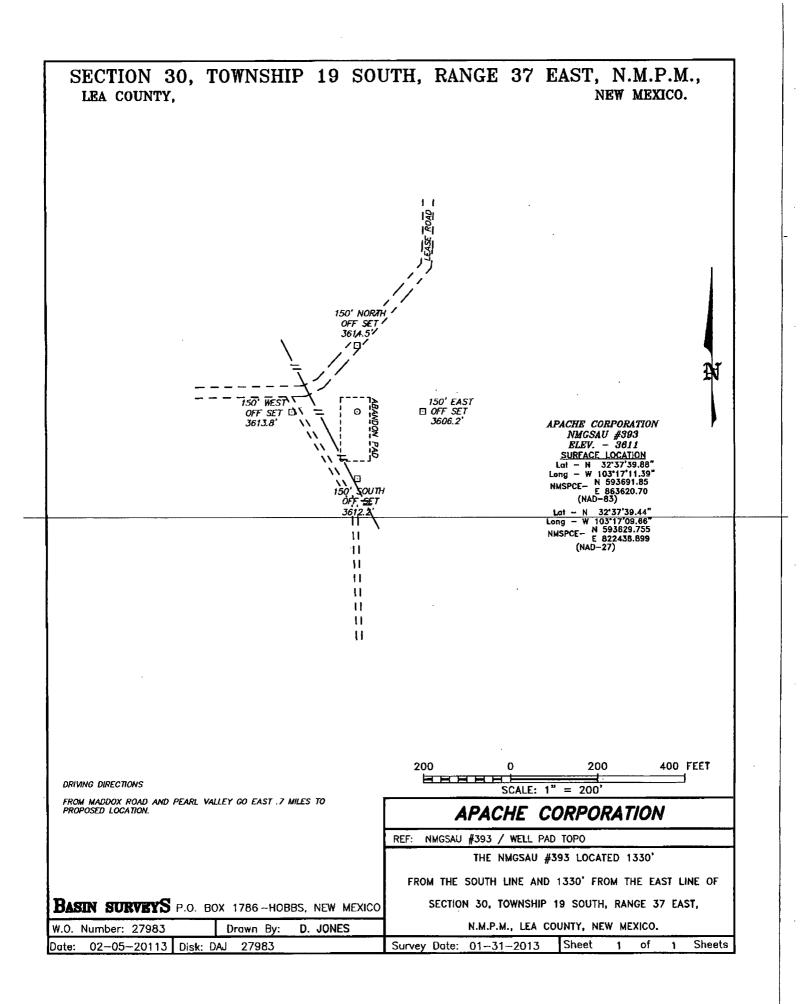

| HOBBS | OCD |
|-------|-----|
|-------|-----|

| DISTRICT I<br>1025 N. French Dr., Hohbs, NM 88240<br>Phone (576) 369-022<br>DISTRICT II<br>1025 N. French Dr., Hohbs, NM 88240<br>Phone (576) 369-022<br>DISTRICT II<br>Phone (576) 748-1220<br>DISTRICT III<br>1000 Ric Brazos Rd., Astec, NM 977<br>Phone (605) 384-0172 CEVED<br>DISTRICT III<br>1220 South St. Francis Dr.<br>Phone (605) 384-0172 CEVED<br>DISTRICT III<br>1220 South St. Francis Dr.<br>Santa Fe, New Mexico 87505<br>DISTRICT III |                                                                                                                                                                |                                                                                                                                                                                                                                                                                                                                                                                                                                                                                                                                                                                                                                                                                                                                                                                                                                                            |  |
|----------------------------------------------------------------------------------------------------------------------------------------------------------------------------------------------------------------------------------------------------------------------------------------------------------------------------------------------------------------------------------------------------------------------------------------------------------|----------------------------------------------------------------------------------------------------------------------------------------------------------------|------------------------------------------------------------------------------------------------------------------------------------------------------------------------------------------------------------------------------------------------------------------------------------------------------------------------------------------------------------------------------------------------------------------------------------------------------------------------------------------------------------------------------------------------------------------------------------------------------------------------------------------------------------------------------------------------------------------------------------------------------------------------------------------------------------------------------------------------------------|--|
| DISTRICT IV<br>1220 8. 8L, Francia Dr., Santa Fe, NM 67505<br>Phone (500) 476-3460 Fax: (500) 476-3462<br>WELL LOCATION AND ACREAGE DEDICATION PLAT                                                                                                                                                                                                                                                                                                      |                                                                                                                                                                |                                                                                                                                                                                                                                                                                                                                                                                                                                                                                                                                                                                                                                                                                                                                                                                                                                                            |  |
| 30-025-41046 23000 Eunice Monument: Gray bury Eun Cendre                                                                                                                                                                                                                                                                                                                                                                                                 |                                                                                                                                                                |                                                                                                                                                                                                                                                                                                                                                                                                                                                                                                                                                                                                                                                                                                                                                                                                                                                            |  |
| Property Code<br>302708 Property Name NMGSAU 393                                                                                                                                                                                                                                                                                                                                                                                                         |                                                                                                                                                                |                                                                                                                                                                                                                                                                                                                                                                                                                                                                                                                                                                                                                                                                                                                                                                                                                                                            |  |
| OGRID No.Operator NemeBievelion\$73APACHE CORPORATION3611                                                                                                                                                                                                                                                                                                                                                                                                |                                                                                                                                                                |                                                                                                                                                                                                                                                                                                                                                                                                                                                                                                                                                                                                                                                                                                                                                                                                                                                            |  |
| Surface Location                                                                                                                                                                                                                                                                                                                                                                                                                                         |                                                                                                                                                                |                                                                                                                                                                                                                                                                                                                                                                                                                                                                                                                                                                                                                                                                                                                                                                                                                                                            |  |
| UL or lot No. Section Township Range                                                                                                                                                                                                                                                                                                                                                                                                                     |                                                                                                                                                                | feet from the Bast/West line County                                                                                                                                                                                                                                                                                                                                                                                                                                                                                                                                                                                                                                                                                                                                                                                                                        |  |
| J 30 19 S 37 E                                                                                                                                                                                                                                                                                                                                                                                                                                           | 1330 SOUTH                                                                                                                                                     | 1330 EAST LEA                                                                                                                                                                                                                                                                                                                                                                                                                                                                                                                                                                                                                                                                                                                                                                                                                                              |  |
| Bottom Hole Location If Different From Surface                                                                                                                                                                                                                                                                                                                                                                                                           |                                                                                                                                                                |                                                                                                                                                                                                                                                                                                                                                                                                                                                                                                                                                                                                                                                                                                                                                                                                                                                            |  |
| UL or lot No. Section Township Range                                                                                                                                                                                                                                                                                                                                                                                                                     | Lot Idn Feet from the North/South line F                                                                                                                       | Feet from the East/West line County                                                                                                                                                                                                                                                                                                                                                                                                                                                                                                                                                                                                                                                                                                                                                                                                                        |  |
| Dedicated Acres Joint or Infill Consolidation                                                                                                                                                                                                                                                                                                                                                                                                            | Code Order No.                                                                                                                                                 | I I                                                                                                                                                                                                                                                                                                                                                                                                                                                                                                                                                                                                                                                                                                                                                                                                                                                        |  |
| 40                                                                                                                                                                                                                                                                                                                                                                                                                                                       |                                                                                                                                                                |                                                                                                                                                                                                                                                                                                                                                                                                                                                                                                                                                                                                                                                                                                                                                                                                                                                            |  |
| NO ALLOWABLE WILL BE ASSIGNED TO THIS COMPLETION UNTIL ALL INTERESTS HAVE BEEN CONSOLIDATED<br>OR A NON-STANDARD UNIT HAS BEEN APPROVED BY THE DIVISION                                                                                                                                                                                                                                                                                                  |                                                                                                                                                                |                                                                                                                                                                                                                                                                                                                                                                                                                                                                                                                                                                                                                                                                                                                                                                                                                                                            |  |
| N 597640.83<br>E 859685.89<br>(NAD-83)                                                                                                                                                                                                                                                                                                                                                                                                                   | N         597643.89         N         597647.80           E         862272.95         E         864911.30           (NAD-83)         (NAD-83)         (NAD-83) | OPERATOR CERTIFICATION<br>I hereby certify that the information<br>contained herein is true and complete to                                                                                                                                                                                                                                                                                                                                                                                                                                                                                                                                                                                                                                                                                                                                                |  |
|                                                                                                                                                                                                                                                                                                                                                                                                                                                          | <u>SURFACE LOCATION</u><br>Lai - N 32'37'39.86"<br>Long - W 103'17'11.39<br>NMSPCE - N 593691.65<br>NMSPCE - E 863620.70<br>(NAD-83)<br>Lat - N 32'37'39.44"   | the best of my knowledge and belief, and that<br>this organisation either owns a working<br>interest or unleased mineral interest in the<br>land including the proposed bottom hold<br>location or has a right to drill this well at<br>this location pursuant to a contract with an<br>owner of such a mineral or working interest,<br>or to a voluntary pooling agreement or a<br>computatory pooling order heretofore entered by<br>the division.<br><u>Vicki Brown</u><br>Printed Name<br><u>Vicki Brown</u><br>Printed Name<br><u>Vicki Brown</u><br>SURVEYOR CERTIFICATION<br>I hereby certify that the well location shown<br>on this plat was plotted from field notes of<br>actual surveys made by me or under my<br>supervison and that the zone is true and<br>correct to the best of my belief.<br><u>Juny Landow</u><br>Date Surveyor<br>MEX. |  |
| N 592354.60<br>E 862544.07<br>(NAD-83)                                                                                                                                                                                                                                                                                                                                                                                                                   | Long - W 103"17'09.66"<br>NMSPCE- N 593629.755<br>(NAD-27) 0<br>N 592371.15                                                                                    | Certificate No. GOTY L. Jones 7977<br>BASIN SURVEYS 27983                                                                                                                                                                                                                                                                                                                                                                                                                                                                                                                                                                                                                                                                                                                                                                                                  |  |