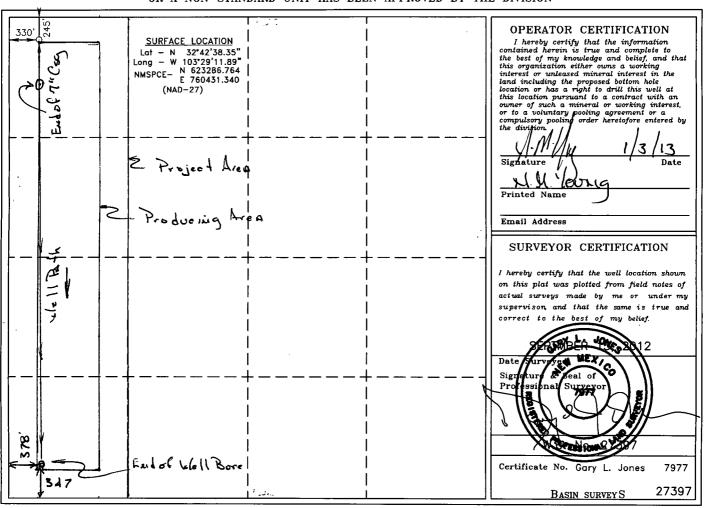

Santa Fe, New Mexico 87505

WELL LOCATION AND ACREAGE DEDICATION PLAT

□ AMENDED REPORT

| API Number<br>30-025-40 | 836 | Pool Code                           | Scharb:                        | Bone       | Pool Name |  |                    |
|-------------------------|-----|-------------------------------------|--------------------------------|------------|-----------|--|--------------------|
| Property Code<br>39523  |     | Property Name , J MERIT 32 DM STATE |                                |            |           |  |                    |
| ogrid no.<br>14744      |     |                                     | Operator Name<br>NE OIL COMPAN | <b>1</b> Y |           |  | Elevation<br>3932' |

## Surface Location

| τ | JL or lot No. | Section | Township | Range | Lot Idn | Feet from the | North/South line | Feet from the | East/West line | County |
|---|---------------|---------|----------|-------|---------|---------------|------------------|---------------|----------------|--------|
|   | D             | 32      | 18 S     | 35 E  |         | 245           | NORTH            | 330           | WEST           | LEA    |

## Bottom Hole Location If Different From Surface

| UL or lot No.  | Section<br>32 | Township    | Range<br>35 E | Lot Idn  | Feet from the | North/South line | Feet trams the | East/West line | County |
|----------------|---------------|-------------|---------------|----------|---------------|------------------|----------------|----------------|--------|
| Dedicated Acre | s Joint o     | r Infill Co | nsolidation   | Code Ore | der No.       |                  |                |                |        |

NO ALLOWABLE WILL BE ASSIGNED TO THIS COMPLETION UNTIL ALL INTERESTS HAVE BEEN CONSOLIDATED OR A NON-STANDARD UNIT HAS BEEN APPROVED BY THE DIVISION