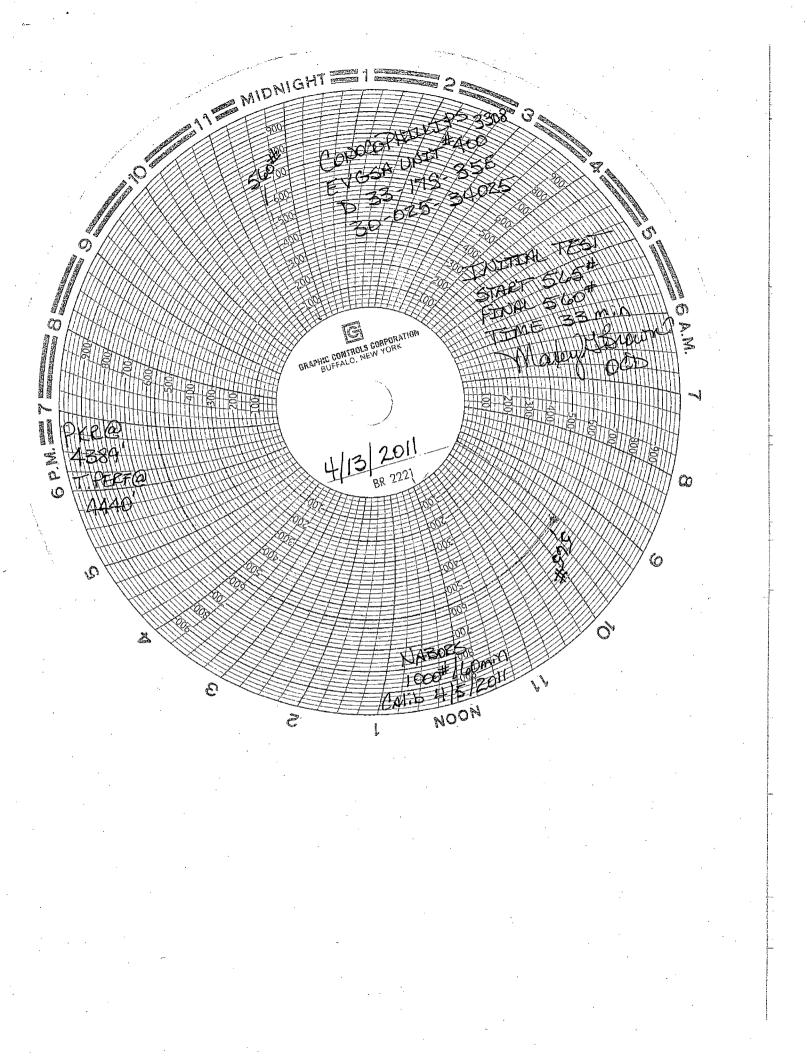

| · •                                                                    |                                                                  |                                                   |
|------------------------------------------------------------------------|------------------------------------------------------------------|---------------------------------------------------|
| Submit 1 Copy To Appropriate D                                         | strict State of New Mexico                                       | Form C-103                                        |
| Office                                                                 | Energy, Minerals and Natural Resources                           | Revised August 1, 2011                            |
| <u>District I</u> – (575) 393-6161<br>1625 N. French Dr., Hobbs, NM 8  |                                                                  | WELL API NO.                                      |
| <u>District II</u> – (575) 748-1283                                    | HOBPS DECONSERVATION DIVISION                                    | 30-025-34025                                      |
| 811 S. First St., Artesia, NM 8821                                     | ) OPECONSERVATION DIVISION                                       | 5. Indicate Type of Lease                         |
| <u>District III</u> – (505) 334-6178<br>1000 Rio Brazos Rd., Aztec, NM | 1220 South St. Francis Dr.                                       | STATE 🖾 FEE 🗌                                     |
| District IV - (505) 476-3460                                           | 2013 Santa Fe, NM 87505                                          | 6. State Oil & Gas Lease No.                      |
| 1220 S. St. Francis Dr., Santa Fe,<br>87505                            | JM                                                               |                                                   |
|                                                                        | NOTICES AND REPORTS ON WELLS                                     | 7. Lease Name or Unit Agreement Name              |
| (DO NOT USE THIS FORM FOR                                              | PROPOSALS TO DRILL OR TO DEEPEN OR PLUG BACK TO A                | EAST VACUUM GSA UNIT TRACT                        |
|                                                                        | "APPLICATION FOR PERMIT" (FORM C-101) FOR SUCH                   | 3308                                              |
| PROPOSALS.)<br>1. Type of Well: Oil Well                               | Gas Well X Other INJECTION                                       | 8. Well Number 400W                               |
| 2. Name of Operator                                                    | U das wen M piner INJECTION                                      | 9. OGRID Number                                   |
| 2. Walle of Operator<br>Conoc                                          | oPhillips Company 7                                              | 217817                                            |
| 3. Address of Operator P. C                                            | Poy 51810                                                        | 10. Pool name or Wildcat                          |
| - F. C.<br>Mic                                                         | land, TX 79710                                                   | VACUUM; GRAYBURG SAN ANDRES                       |
| 4. Well Location                                                       |                                                                  | VACCOM, GRATBORG SAN ANDRES                       |
| Unit Letter d                                                          | : 800 feet from the NORTH line and 330                           | ) feet from the WEST line                         |
|                                                                        |                                                                  |                                                   |
| Section 33                                                             | Township 17S Range 35E                                           | NMPM County LEA                                   |
|                                                                        | 11. Elevation (Show whether DR, RKB, RT, GR, etc.                |                                                   |
|                                                                        | 3948' GL                                                         |                                                   |
| 12 0                                                                   | neck Appropriate Box to Indicate Nature of Notice,               | Report or Other Data                              |
|                                                                        |                                                                  | , report of Other Data                            |
| NOTICE                                                                 | OF INTENTION TO: SUE                                             | SEQUENT REPORT OF:                                |
| PERFORM REMEDIAL WC                                                    |                                                                  |                                                   |
| TEMPORARILY ABANDON                                                    |                                                                  |                                                   |
| PULL OR ALTER CASING                                                   |                                                                  | , — · · · · · · · · · · · · · · · · · ·           |
| DOWNHOLE COMMINGLE                                                     |                                                                  |                                                   |
|                                                                        |                                                                  | · · ·                                             |
| OTHER:                                                                 |                                                                  | D CLEAN UP- RETURN TO INJ                         |
| 13. Describe proposed of                                               | r completed operations. (Clearly state all pertinent details, an | nd give pertinent dates, including estimated date |
|                                                                        | osed work). SEE RULE 19.15.7.14 NMAC. For Multiple Co            | mpletions: Attach wellbore diagram of             |
| proposed completio                                                     | i or recompletion.                                               |                                                   |
| 3/16/11 ND WH NU BOP                                                   | . TIH w/ csg scraper to 6420'. TOOH w/ scraper. TIH w/ C.I.J     | B.P set $@$ 4840' and spot cmt on top of plug     |
| TOC @4778'. TIH w/ per                                                 | gun & perf @ 4400' thru 4534'. Pump 5218 gals of 15% acid        | & flush w/ 80 bbls of brine. TIH w/ 137 jts,      |
| 2 3/8", 4.7#, J-55 tbg set (                                           | 4390' & 4.5 X 2 3/8 pkr set @ 4387'. ND BOP NU WH. Cha           | art MIT @ 560#/35 min-test good. See              |
| attached chart.                                                        | · · ·                                                            |                                                   |
|                                                                        |                                                                  |                                                   |
|                                                                        | ,<br>(                                                           | ·                                                 |
|                                                                        |                                                                  |                                                   |
|                                                                        |                                                                  |                                                   |
|                                                                        |                                                                  | • ·                                               |
|                                                                        |                                                                  |                                                   |
| • ·                                                                    |                                                                  |                                                   |
|                                                                        |                                                                  |                                                   |
|                                                                        |                                                                  | ······································            |
| pud Date:                                                              | Rig Release Date:                                                |                                                   |
| L                                                                      |                                                                  |                                                   |
| ·                                                                      |                                                                  |                                                   |
| hereby certify that the infor                                          | nation above is true and complete to the best of my knowledg     | ge and belief.                                    |
|                                                                        | $\left( \cdot \right)$                                           |                                                   |
| MAND.                                                                  | MOUNT                                                            |                                                   |
| IGNATURE US VI                                                         | TITLE Staff Regulatory Technici                                  | an DATE 02/27/2013                                |
|                                                                        |                                                                  |                                                   |
| ype or print name <u>Ashley N</u>                                      | <u>artın</u> E-mail address: <u>Ashley.Martin@</u>               | conocophillips.cdfhlONE: (432)688-6938            |
| For State Use Only                                                     |                                                                  | · · · · · · · · · · · · · · · · · · ·             |
| APPROVED BY:                                                           | TITLE NIS- + nn                                                  | DATE 3-12-20/3                                    |
| Conditions of Approval (if an                                          | v):                                                              | DATE 7695                                         |
| vinciniono or Approvar (II al                                          |                                                                  | 7                                                 |
|                                                                        |                                                                  | MAR 1 3 2013                                      |
|                                                                        |                                                                  | · · · · · · & @ 2013                              |