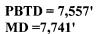

cross all perfs

9/04: Perf Blinebry @ 5982-86; 6042-47; 6068-84; 6134-39 w/ 4 jspf. Acidized w/ 4000 gal 20% AS290. Frac'd w/ 60k gal gelled w/ 807 SCF N2 w/ 90k# 20/40 snd & 30k# 20/40 PropNet

9/04: Perf Tubb @ 6802-08; 6818-20; 6827-30; 6835-38; 6843-49; 6858-60; 6885-90 w/ 4 jspf. Acidized w/ 3000 gal 20% AS290. Frac'd w/ 30k gal 2% KCL w/ 52k# 20/40 snd.

 $8\dot{0}4$ : Perf Drinkard @ 6986-94; 7062-70; 7082-86; 7100-06 w/ 4 jspf. Acidized w/ 3000 gal 15% NEFE. Frac'd w/ 42k gal 30Q 15 & 20% SXE w/ 20k# 20/40 snd.

8/04: CCL/CBL would not fall past 7557'

TBD: Perf Abo @ 7425-29; 7457-64; 7472-74; 7492-7501; 7523-28; 7533-47; 7560-68; 7590-7604; 7612-16; 7632-38 w/ 2 jspf. (146 holes). Acidize w/ 5,000 gal 15% NEFE

Production Casing 5-1/2" 17# N-80 @ 7741' w/ 1710 sxs to surface





# **Apache Corporation – White Owl #1**

Wellbore Diagram - Current

API: 30-025-36689

Date: 2/15/2012



**Surface Location** 

R. Taylor

582' FNL & 330' FWL, Lot D Sec 2, T20S, R38E, Lea County, NM

Surface Casing 13-3/8" 48# @ 127' w/ 200 sxs to surface

Intermediate Casing 8-5/8" 24# J-55 @, 1636' w/ 725 sxs

TAC @ 5938' SN @ 7105'

9/12: Acidize w/ 1500 gal 15% NEFE HCL w/ 110 gal Super A-SOL across all perfs

9/04: Perf Blinebry @ 5982-86; 6042-47; 6068-84; 6134-39 w/ 4 jspf. Acidized w/ 4000 gal 20% AS290. Frac'd w/ 60k gal gelled w/ 807 SCF N2 w/ 90k# 20/40 snd & 30k# 20/40 PropNet

9/04: Perf Tubb @ 6802-08; 6818-20; 6827-30; 6835-38; 6843-49; 6858-60; 6885-90 w/ 4 jspf. Acidized w/ 3000 gal 20% AS290. Frac'd w/ 30k gal 2% KCL w/ 52k# 20/40 snd.

8/04: Perf Drinkard @ 6986-94;