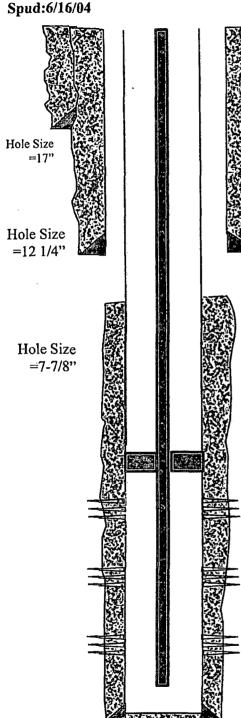

R38E, Lea County, NM

Surface Casing 13-3/8" 48# @ 127' w/ 200 sxs to surface

Intermediate Casing 8-5/8" 24# J-55 @ 1636' w/ 725 sxs

TAC @ TBD' SN @ TBD'

TBD: Spot 1200 gal 15% NEFE HCL across all perfs

9/04: Perf Blinebry @ 5982-86; 6042-47; 6068-84; 6134-39 w/ 4 jspf. Acidized w/ 4000 gal 20% AS290. Frac'd w/ 60k gal gelled w/ 807 SCF N2 w/ 90k# 20/40 snd & 30k# 20/40 PropNet

9/04: Perf Tubb @ 6802-08; 6818-20; 6827-30; 6835-38; 6843-49; 6858-60; 6885-90 w/ 4 jspf. Acidized w/ 3000 gal 20% AS290. Frac'd w/ 30k gal 2% KCL w/ 52k# 20/40 snd.

8/04: Perf Drinkard @ 6986-94; 7062-70; 7082-86; 7100-06 w/ 4 jspf. Acidized w/ 3000 gal 15% NEFE. Frac'd w/ 42k gal 30Q 15 & 20% SXE w/ 20k# 20/40 snd.

PBTD = 7,557' MD =7,741' Production Casing 5-1/2" 17# N-80 @ 7741' w/ 1710 sxs to surface



GL=3573'

KB=3590'