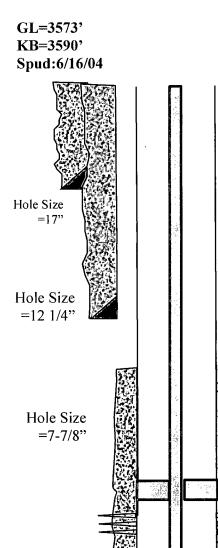

across all perfs

9/04: Perf Blinebry @ 5982-86; 6042-47; 6068-84; 6134-39 w/ 4 jspf. Acidized w/ 4000 gal 20% AS290. Frac'd w/ 60k gal gelled w/ 807 SCF N2 w/ 90k# 20/40 snd & 30k# 20/40 PropNet

9/04: Perf Tubb @ 6802-08; 6818-20; 6827-30; 6835-38; 6843-49; 6858-60; 6885-90 w/ 4 jspf. Acidized w/ 3000 gal 20% AS290. Frac'd w/ 30k gal 2% KCL w/ 52k# 20/40 snd.

 $8\dot{0}4$ : Perf Drinkard @ 6986-94; 7062-70; 7082-86; 7100-06 w/ 4 jspf. Acidized w/ 3000 gal 15% NEFE. Frac'd w/ 42k gal 30Q 15 & 20% SXE w/ 20k# 20/40 snd.

8/04: CCL/CBL would not fall past 7557'

TBD: Perf Abo @ 7425-29; 7457-64; 7472-74; 7492-7501; 7523-28; 7533-47; 7560-68; 7590-7604; 7612-16; 7632-38 w/ 2 jspf. (146 holes). Acidize w/ 5,000 gal 15% NEFE

Production Casing 5-1/2" 17# N-80 @ 7741' w/ 1710 sxs to surface





# **Apache Corporation – White Owl #1**

Wellbore Diagram - Current

API: 30-025-36689

Date: 2/15/2012



**Surface Location** 

R. Taylor

582' FNL & 330' FWL, Lot D Sec 2, T20S, R38E, Lea County, NM

Surface Casing 13-3/8" 48# @ 127' w/ 200 sxs to surface

Intermediate Casing 8-5/8" 24# J-55 @, 1636' w/ 725 sxs

TAC @ 5938' SN @ 7105'

9/12: Acidize w/ 1500 gal 15% NEFE HCL w/ 110 gal Super A-SOL across all perfs

9/04: Perf Blinebry @ 5982-86; 6042-47; 6068-84; 6134-39 w/ 4 jspf. Acidized w/ 4000 gal 20% AS290. Frac'd w/ 60k gal gelled w/ 807 SCF N2 w/ 90k# 20/40 snd & 30k# 20/40 PropNet

9/04: Perf Tubb @ 6802-08; 6818-20; 6827-30; 6835-38; 6843-49; 6858-60; 6885-90 w/ 4 jspf. Acidized w/ 3000 gal 20% AS290. Frac'd w/ 30k gal 2% KCL w/ 52k# 20/40 snd.

8/04: Perf Drinkard @ 6986-9