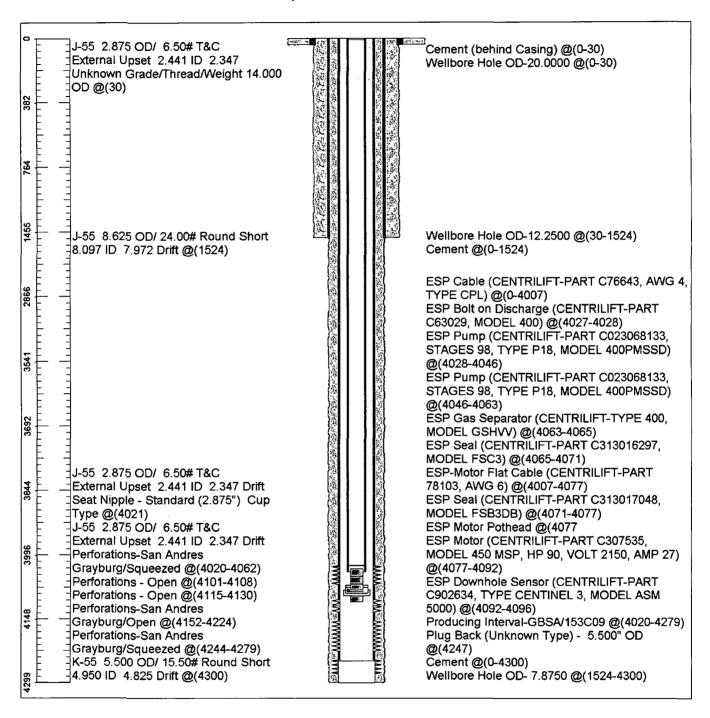

## State of New Mexico Energy, Minerals and Natural Resources Department

Form C-103 Revised 5-27-2004

MAR 1 4 2013

| FILE IN TRIPLICATE                                                                                                                                                                                                                                                                                                                                                                                                                                                                                                                                                                                                                                                                                                                                                                                                                                                                  | OIL CONSERV                                             | ATION DIVISION                    | Revised 5 27 2001                     |  |
|-------------------------------------------------------------------------------------------------------------------------------------------------------------------------------------------------------------------------------------------------------------------------------------------------------------------------------------------------------------------------------------------------------------------------------------------------------------------------------------------------------------------------------------------------------------------------------------------------------------------------------------------------------------------------------------------------------------------------------------------------------------------------------------------------------------------------------------------------------------------------------------|---------------------------------------------------------|-----------------------------------|---------------------------------------|--|
| DISTRICT I<br>1625 N. French Dr. , Hobbs, NM 88240                                                                                                                                                                                                                                                                                                                                                                                                                                                                                                                                                                                                                                                                                                                                                                                                                                  |                                                         | St. Francis Dr.<br>NM 87505       | WELL API NO.<br>30-025-28356          |  |
| <u>DISTRICT II</u>                                                                                                                                                                                                                                                                                                                                                                                                                                                                                                                                                                                                                                                                                                                                                                                                                                                                  |                                                         | ,                                 | 5. Indicate Type of Lease             |  |
| 1301 W. Grand Ave, Artesia, NM 88210                                                                                                                                                                                                                                                                                                                                                                                                                                                                                                                                                                                                                                                                                                                                                                                                                                                | MAR 01 2013                                             |                                   | STATE X FEE                           |  |
| DISTRICT III<br>1000 Rio Brazos Rd, Aztec, NM 87410                                                                                                                                                                                                                                                                                                                                                                                                                                                                                                                                                                                                                                                                                                                                                                                                                                 | man VI 2013                                             |                                   | 6. State Oil & Gas Lease No.          |  |
|                                                                                                                                                                                                                                                                                                                                                                                                                                                                                                                                                                                                                                                                                                                                                                                                                                                                                     | TICES AND REPORTS ON WI                                 | ELLS                              | 7. Lease Name or Unit Agreement Name  |  |
| (DO NOT USE THIS FORM FOR PROPOSALS TO DRILL OR TO DEEPEN OR PLUG BACK TO A DIFFERENT RESERVOIR. USE "APPLICATION FOR PERMIT" (Form C-101) for such proposals.)                                                                                                                                                                                                                                                                                                                                                                                                                                                                                                                                                                                                                                                                                                                     |                                                         |                                   | South Hobbs (G/SA) Unit               |  |
| Type of Well:  Oil Well X                                                                                                                                                                                                                                                                                                                                                                                                                                                                                                                                                                                                                                                                                                                                                                                                                                                           | Gas Well Other                                          | /                                 | 8. Well No. 153                       |  |
| Name of Operator     Occidental Permian Ltd.                                                                                                                                                                                                                                                                                                                                                                                                                                                                                                                                                                                                                                                                                                                                                                                                                                        |                                                         |                                   | 9. OGRID No. 157984                   |  |
| 3. Address of Operator                                                                                                                                                                                                                                                                                                                                                                                                                                                                                                                                                                                                                                                                                                                                                                                                                                                              |                                                         |                                   | 10. Pool name or Wildcat Hobbs (G/SA) |  |
| HCR 1 Box 90 Denver City, TX 79323                                                                                                                                                                                                                                                                                                                                                                                                                                                                                                                                                                                                                                                                                                                                                                                                                                                  |                                                         |                                   |                                       |  |
| 4. Well Location                                                                                                                                                                                                                                                                                                                                                                                                                                                                                                                                                                                                                                                                                                                                                                                                                                                                    |                                                         |                                   |                                       |  |
| Unit Letter C: 1105 Feet From The North Line and 1585 Feet From The West Line  Section 9 Township 19-S Range 38-E NMPM Lea County                                                                                                                                                                                                                                                                                                                                                                                                                                                                                                                                                                                                                                                                                                                                                   |                                                         |                                   |                                       |  |
| 11. Elevation (Show whether DF, RKB, RT GR, etc.) 3660.8 GL                                                                                                                                                                                                                                                                                                                                                                                                                                                                                                                                                                                                                                                                                                                                                                                                                         |                                                         |                                   |                                       |  |
| Pit or Below-grade Tank Application or Closure                                                                                                                                                                                                                                                                                                                                                                                                                                                                                                                                                                                                                                                                                                                                                                                                                                      |                                                         |                                   |                                       |  |
| Pit Type Depth of Ground Water Distance from nearest fresh water well Distance from nearest surface water                                                                                                                                                                                                                                                                                                                                                                                                                                                                                                                                                                                                                                                                                                                                                                           |                                                         |                                   |                                       |  |
| Pit Liner Thickness mil Below-Grade Tank: Volume bbls; Construction Material                                                                                                                                                                                                                                                                                                                                                                                                                                                                                                                                                                                                                                                                                                                                                                                                        |                                                         |                                   |                                       |  |
| 12. Check Appropriate Box to Indicate Nature of Notice, Report, or Other Data                                                                                                                                                                                                                                                                                                                                                                                                                                                                                                                                                                                                                                                                                                                                                                                                       |                                                         |                                   |                                       |  |
| NOTICE OF INTENTION TO: SUBSEQUENT REPORT OF:                                                                                                                                                                                                                                                                                                                                                                                                                                                                                                                                                                                                                                                                                                                                                                                                                                       |                                                         |                                   |                                       |  |
| PERFORM REMEDIAL WORK                                                                                                                                                                                                                                                                                                                                                                                                                                                                                                                                                                                                                                                                                                                                                                                                                                                               | PLUG AND ABANDON REMEDIAL WORK                          |                                   | X ALTERING CASING                     |  |
| TEMPORARILY ABANDON                                                                                                                                                                                                                                                                                                                                                                                                                                                                                                                                                                                                                                                                                                                                                                                                                                                                 | CHANGE PLANS COMMENCE DRILLING OPNS. PLUG & ABANDONMENT |                                   |                                       |  |
| PULL OR ALTER CASING                                                                                                                                                                                                                                                                                                                                                                                                                                                                                                                                                                                                                                                                                                                                                                                                                                                                | Multiple Completion CASING TEST AND CEMENT JOB          |                                   |                                       |  |
| OTHER:                                                                                                                                                                                                                                                                                                                                                                                                                                                                                                                                                                                                                                                                                                                                                                                                                                                                              |                                                         | OTHER:                            |                                       |  |
| <ol> <li>Describe Proposed or Completed Operations (Clearly state all pertinent details, and give pertinent dates, including estimated date of starting any proposed work) SEE RULE 1103. For Multiple Completions: Attach wellbore diagram of proposed completion or recompletion.</li> <li>RUPU &amp; RU.</li> <li>RU wireline &amp; perforate tubing @4075'. RD wireline.</li> <li>ND wellhead/NU BOP.</li> <li>POOH w/ESP equipment.</li> <li>RIH w/bit. Tag TD @4250'. POOH w/bit.</li> <li>RU Gray wireline &amp; perforate casing @4101-08', 4115-30' at 4 JSPF. RD Gray wireline.</li> <li>RIH w/treating packer set @4245'. RU HES &amp; pump 3100 gal of 15% NEFE HCL acid in 3 stages. RD HES. RU pump truck &amp; pump scale squeeze with 100 gal of 6490 chemical mixed in 100 bbl of fresh water. Flush w/200 bbl 10# brine. RD pump truck. POOH w/packer.</li> </ol> |                                                         |                                   |                                       |  |
| <ul><li>8. RIH w/ESP equipment set on 122 jts of 2-7/8" tubing. Intake set @4065'.</li><li>9. ND BOP/NU wellhead.</li></ul>                                                                                                                                                                                                                                                                                                                                                                                                                                                                                                                                                                                                                                                                                                                                                         |                                                         |                                   |                                       |  |
| 10. RDPU & RU. Clean location and return well to production.  RUPU 12/30/2012 RDPU 01/08/2013                                                                                                                                                                                                                                                                                                                                                                                                                                                                                                                                                                                                                                                                                                                                                                                       |                                                         |                                   |                                       |  |
| I hereby certify that the information above is true and complete to the best of my knowledge and belief. I further certify that any pit or below-grade tank has been/will be                                                                                                                                                                                                                                                                                                                                                                                                                                                                                                                                                                                                                                                                                                        |                                                         |                                   |                                       |  |
| constructed or                                                                                                                                                                                                                                                                                                                                                                                                                                                                                                                                                                                                                                                                                                                                                                                                                                                                      |                                                         | _                                 |                                       |  |
| closed according to NMOCD guidelines                                                                                                                                                                                                                                                                                                                                                                                                                                                                                                                                                                                                                                                                                                                                                                                                                                                | , a general permit                                      | or an (attached) alternative plan | e OCD-approved                        |  |
| SIGNATURE                                                                                                                                                                                                                                                                                                                                                                                                                                                                                                                                                                                                                                                                                                                                                                                                                                                                           | - Wydnon                                                | TITLE Administrative              | Associate DATE 02/27/2013             |  |
| TYPE OR PRINT NAME Mendy A. J                                                                                                                                                                                                                                                                                                                                                                                                                                                                                                                                                                                                                                                                                                                                                                                                                                                       | hnson E-mail address:                                   | mendy_johnson@oxy.com             | TELEPHONE NO. 806-592-6280            |  |
| For State Use Only                                                                                                                                                                                                                                                                                                                                                                                                                                                                                                                                                                                                                                                                                                                                                                                                                                                                  |                                                         |                                   |                                       |  |
| APPROVED BY TITLE DIST-13-2013                                                                                                                                                                                                                                                                                                                                                                                                                                                                                                                                                                                                                                                                                                                                                                                                                                                      |                                                         |                                   |                                       |  |
| CONDITIONS OF APPROVAL IF ANY:                                                                                                                                                                                                                                                                                                                                                                                                                                                                                                                                                                                                                                                                                                                                                                                                                                                      |                                                         |                                   |                                       |  |
|                                                                                                                                                                                                                                                                                                                                                                                                                                                                                                                                                                                                                                                                                                                                                                                                                                                                                     | /                                                       |                                   |                                       |  |

## Work Plan Report for Well:SHOU-153C09

## **Survey Viewer**