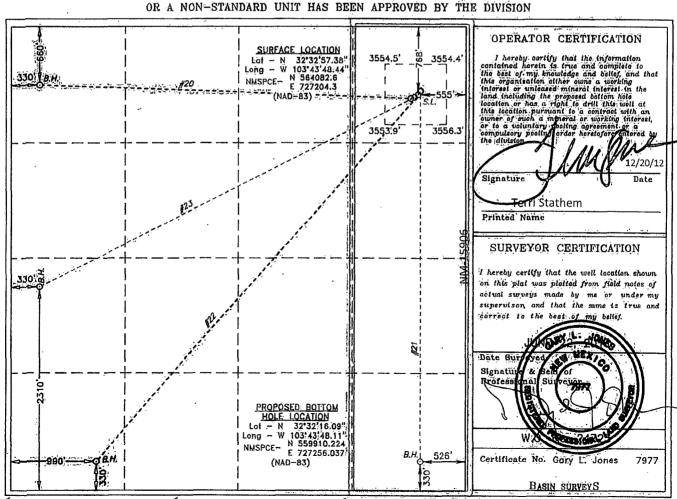

## OIL CONSERVATION DIVISION 1220 South St. Francis Dr. Santa Fe, New Mexico 87505

DISTRICT IV

1220 S. St. Francis Dr.; Santa Pe, NM 07505

1000 Rlo Brazos Rd., Aztec, NM 67410

WELL LOCATION AND ACREAGE DEDICATION PLAT

AMENDED REPORT

| API Number    | Pool Code | Rool Name              |           |  |
|---------------|-----------|------------------------|-----------|--|
| 30-025-40838  | 53560     | Salt Lake; Bone Spring |           |  |
| Property Gode | Propert   | Well Number            |           |  |
| 39073         | SNODDY    | 21H                    |           |  |
| OGRID No.     | •         | or Name                | Elevation |  |
| 162683        |           | CO. OF COLORADO        | 3555'     |  |

Surface Location

| UL or lot No. | Section | Township | Range | Lot Idn | Peet from the | North/South line | Feet from the | East/West line | County |
|---------------|---------|----------|-------|---------|---------------|------------------|---------------|----------------|--------|
| Α             | 26      | 20 S     | 32 E  |         | 768           | NORTH            | 555           | EAST           | LEA    |

Bottom Hole Location If Different From Surface

| UL or lot No.  | Section    | Township     | Range   | Lot Idn | Feet from the | North/South line | Feet from the | Bast/West line | County |
|----------------|------------|--------------|---------|---------|---------------|------------------|---------------|----------------|--------|
| Þ              | 26         | 20 S         | 32 E    |         | 330           | SOUTH            | 526           | EAST           | LEA    |
| Dedicated Acre | r Infill C | onsolidation | Code Or | der No. |               |                  | *             | L.             |        |
| 160            |            |              |         |         | •             |                  |               |                |        |
|                | 1          |              |         | . 1.    |               |                  |               |                |        |