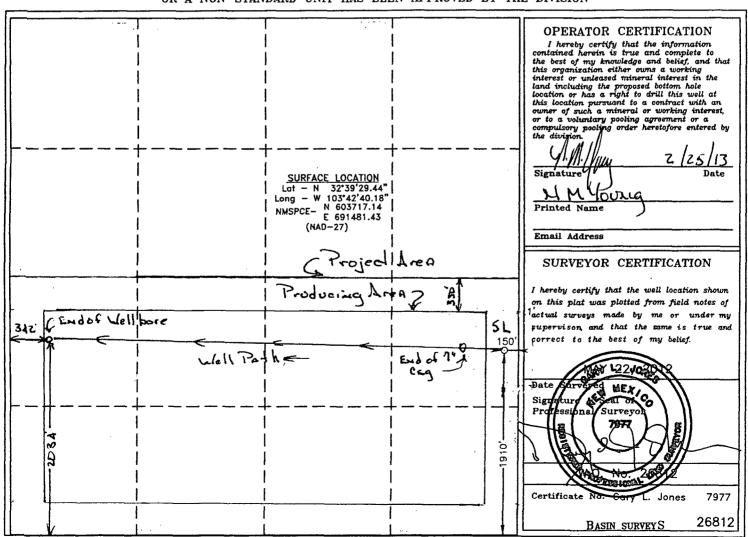

☐ AMENDED REPORT

| API Number    | Pool Code | Pool Name             |                                              |  |  |
|---------------|-----------|-----------------------|----------------------------------------------|--|--|
| 30-025-40873  | 41442     | Lusk Bone Spring East | <u>.                                    </u> |  |  |
| Property Code | I         | Property Name         | Well Number                                  |  |  |
| 39563         | NORTE     | 13 IL FEDERAL         | 1H                                           |  |  |
| OGRID No.     | (         | perator Name          | Elevation                                    |  |  |
| 14744         | MEWBOUR   | NE OIL COMPANY        | 3630'                                        |  |  |

## Surface Location

| UL or lot No. | Section | Township | Range | Lot Idn | Feet from the | North/South line | Feet from the | East/West line | County |
|---------------|---------|----------|-------|---------|---------------|------------------|---------------|----------------|--------|
| ļ             | 13      | 19 S     | 32 E  |         | 1910'         | SOUTH            | 150'          | EAST           | LEA    |

## Bottom Hole Location If Different From Surface

| UL or lot No.   | Section 13 | Township<br>195 | Range<br>32E  | Lot Idn | Feet from the ZOZA | North/South line | Feet from the | East/West line West | County |
|-----------------|------------|-----------------|---------------|---------|--------------------|------------------|---------------|---------------------|--------|
| Dedicated Acres | Joint o    | r Infill Co     | nsolidation ( | Code Or | der No.            |                  |               |                     |        |
| 320             |            |                 |               |         |                    |                  |               |                     |        |