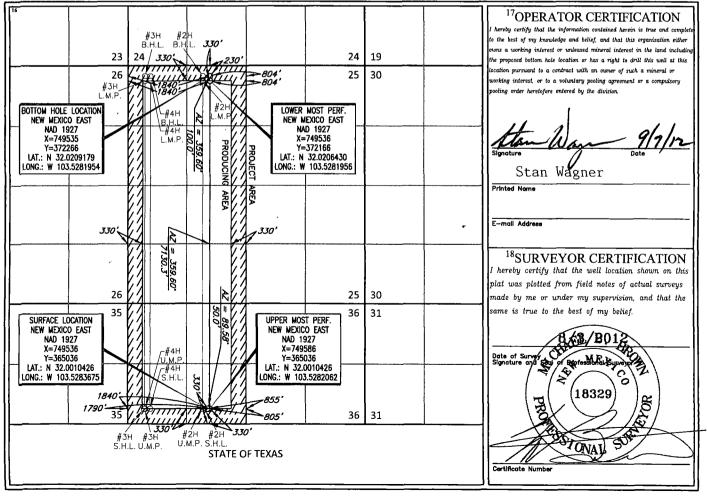

District Office

RECEIVED

Т

| 1220 S. St. Francis Dr., Sante Fe, NM 87505<br>Phone: (505) 476-3460 Fax: (505) 476-3462 |                         |                            |                        | Sante Fe, NM 87505   |                          |                        |               | L AN           | MENDED REPOR             |  |
|------------------------------------------------------------------------------------------|-------------------------|----------------------------|------------------------|----------------------|--------------------------|------------------------|---------------|----------------|--------------------------|--|
|                                                                                          |                         | W                          | ELL LO                 | CATIO                | N AND ACR                | EAGE DEDICA            | ATION PLAT    | Γ              |                          |  |
|                                                                                          | <sup>1</sup> API Number | · ^-                       | <sup>2</sup> Pool Code |                      |                          | <sup>3</sup> Pool Name |               |                |                          |  |
| 30-02                                                                                    | 5 <b>-41</b> (          | D85                        | 7280                   | )                    | В                        | Bradley; Bone Spring   |               |                |                          |  |
| <sup>4</sup> Property (                                                                  | Code                    | <sup>5</sup> Property Name |                        |                      |                          |                        |               | °W             | <sup>6</sup> Well Number |  |
| 38129                                                                                    |                         | ENDURANCE 36 STATE COM     |                        |                      |                          |                        |               |                | #5H                      |  |
| <sup>7</sup> OGRID No.                                                                   |                         | <sup>8</sup> Operator Name |                        |                      |                          |                        |               | ,              | <sup>9</sup> Elevation   |  |
| 7377                                                                                     |                         | EOG RESOURCES, INC.        |                        |                      |                          |                        |               | ;              | 3334'                    |  |
|                                                                                          |                         |                            | ,                      |                      | <sup>10</sup> Surface Lo | ocation                |               |                |                          |  |
| UL or lot no.                                                                            | Section                 | Township                   | Range                  | Lot Idn              | Feet from the            | North/South line       | Feet from the | East/West line | County                   |  |
| F                                                                                        | 36                      | 26-S                       | 33-E                   | -                    | 330'                     | SOUTH                  | 1790'         | WEST           | LEA                      |  |
|                                                                                          |                         |                            | 1                      |                      |                          |                        |               |                |                          |  |
| UL or lot no.                                                                            | Section                 | Township                   | Range                  | Lot Idn              | Feet from the            | North/South line       | Feet from the | East/West line | County                   |  |
| C                                                                                        | 25                      | 26-S                       | 33-E                   | -                    | 230'                     | NORTH                  | 1840'         | WEST           | LEA                      |  |
| 12 Dedicated Acres                                                                       | Joint or l              |                            | onsolidation Cod       | e <sup>15</sup> Orde | er No.                   |                        |               |                |                          |  |
| - han muce co                                                                            | A                       | , <i>U</i>                 |                        |                      |                          |                        |               |                |                          |  |