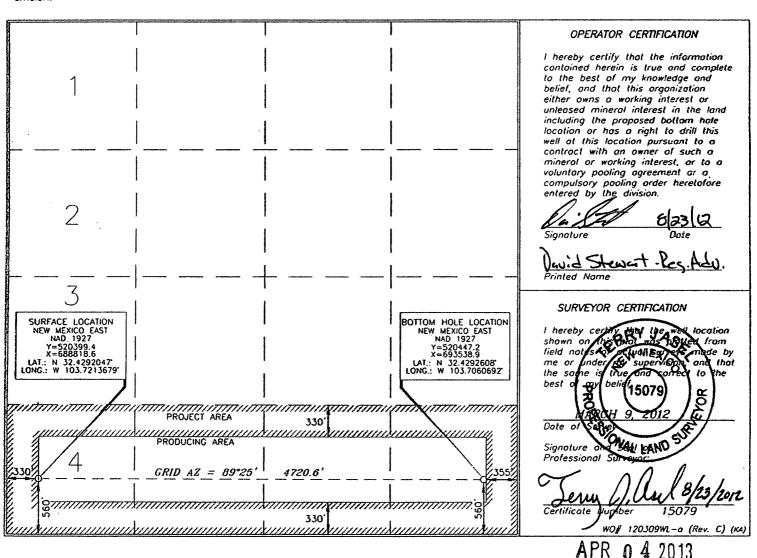

APR 0 3 2013 District 1 Form C-102 Stale of New Mexico Energy, Minerals & Natural Resources Department Revised Uctober 12, 2003 1625 N. French Dr., Hobbs, NM 88240 Revised October 12, 2005 District # 1301 W. Grand Avenue, Artesia, NM 88210 OIL CONSERVATION DIVISION District III State Lease 4 Copies 1220 South St. Francis Dr. 1000 Rio Brozos Rd., Aztec, NM 87410 Fee Lease-3 Copies District N Santo Fe, NM 87505 1220 S. St. Francis Dr., Santa Fe, NM 87505 AMENDED REPORT WELL LOCATION AND ACREAGE DEDICATION PLAT

| 30-025-41088            |                                        |                                       |                                            | Pool Code<br>40299 |                 |         | Pool Name  LOST TANK DELAWARE |                  |               |                |                 |                |  |
|-------------------------|----------------------------------------|---------------------------------------|--------------------------------------------|--------------------|-----------------|---------|-------------------------------|------------------|---------------|----------------|-----------------|----------------|--|
| Property Code           |                                        |                                       | Property Name  CABIN LAKE "31" FEDERAL COM |                    |                 |         |                               |                  |               |                | Well Number 6H  |                |  |
|                         | RID No.                                |                                       | Operator Home                              |                    |                 |         |                               |                  |               |                |                 | Elevation      |  |
|                         | 5696                                   |                                       | OXY USA INC.                               |                    |                 |         |                               |                  |               |                | <i>3595.5</i> ′ |                |  |
|                         |                                        |                                       |                                            |                    | Sur             | face    | Location                      |                  |               |                |                 |                |  |
| UL or lot no.           | Section                                | Township                              |                                            | Ronge              |                 | Let Idn | Feet from the                 | North/South line | Feet from the | Eost/West line |                 | County         |  |
| 4                       | 31                                     | 21 SOUTH                              | 32                                         | EAST,              | N. M. P. M.     |         | 560'                          | SOUTH            | 330'          | WEST           |                 | LEA            |  |
|                         | ······································ | · · · · · · · · · · · · · · · · · · · |                                            | Botton             | Hole Loco       | lion    | lf Differen                   | t From Sur       | face          |                |                 |                |  |
| UL or lot no.           | Section                                | Township                              |                                            | Range              |                 | Lol Idn | Feet from the                 | North/South line | Feet from the | East/West line |                 | County         |  |
| P                       | 31                                     | 21 SOUTH                              | 32                                         | EAST,              | N. M. P. M.     |         | 560                           | SOUTH            | 355'          | EAST           |                 | LEA            |  |
| Dedicated Acres         |                                        | Joint or Infill                       | Consolido                                  | otion Code         | Order No.       | ·       | <u> </u>                      |                  | <del></del>   |                |                 |                |  |
| No allowal<br>division. | ole will                               | be assigned                           | to this co                                 | mpletion           | until all inter | rests h | ave been co                   | nsolidated or    | a non-stando  | ard unit h     | os been         | approved by th |  |