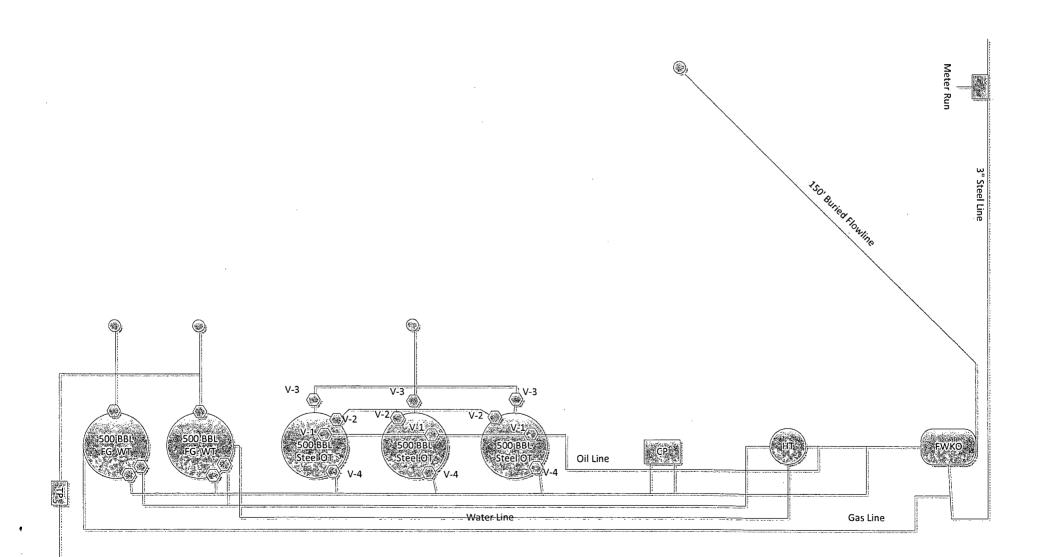

### 1. Production Phase (OT#1)

- A. Valves #1,#2,#4,#5,#6,#8 Open
- B. Valve #3 Closed and Sealed
- C. Valve #7 Closed
- D. Valves on OT #2 and #3 Positioned:
  - 1. Valves #1,#2B,#3 &#4 Closed and sealed

# Production Phase (OT #2)

- A. Valves #1,#2,#4,#5,#6,#8 Open
- B. Valve #3 Closed and Sealed
- C. Valve #7 Closed
- D. Valves on OT #1 and #3 Positioned:
  - 1. Valves #1,#2,#3,#4 Closed and Sealed

### **Production Phase (OT #3)**

- A. Valves #1,#2,#4,#5,#6,#8 Open
- B. Valve #3 Closed and Sealed
- C. Valve #7 closed
- D. Valves on OT #2 and #1 Positioned:
  - 1. Valve #1,#2,#3 & #4 Closed and Sealed

#### II. Sales Phase (OT#1)

- A. Valves #1,#2 and #4 Closed and Sealed
- B. Valve #3 on OT #1 Open
- C. Valves on OT #2 and #3 Positioned:
  - 1. Valve #1 & #2 Open
  - 2. Valve #3 and #4 Closed and Sealed

#### Sales Phase (OT#2)

- A. Valves #1,#2and #4 Closed and Sealed
- B. Valve #3 on OT #2 Open
- C. Valves on OT #1 and #3 Positioned:
  - 1. Valve #1 Open
  - 2. Valve #3 and #4 Closed and Sealed

#### Sales Phase (OT #3)

- A. Valves #1,#2,and #4 Closed and Sealed
- B. Valve #3 on OT #3 Open
- C. Valves on OT #1 and #2 Positioned:
  - 1. Valve #1 and #2 Open
  - 2. Valve #3 and #4 Closed and Sealed