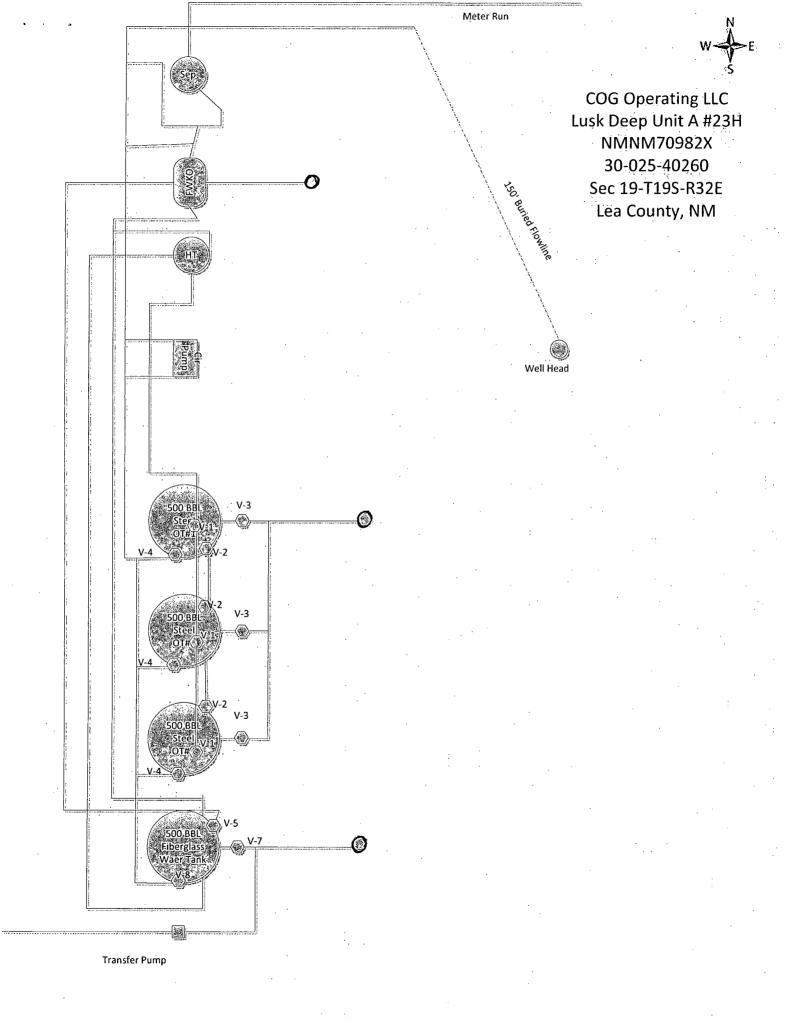

COG Operating LLC Lusk Deep Unit A #23H NMNM70982X 30-025-40260 Sec.19-T19S-R32E Lea County, NM

COG Operating LLC Lusk Deep Unit A #23H NMNM70982X 30-025-40260 Sec 19-T19S-R32E Lea County, NM

### 1. Production Phase (OT#1)

- A. Valves #1,#2,#4,#5,#6,#8 Open
- B. Valve #3 Closed and Sealed
- C. Valve #7 Closed
- D. Valves on OT #2 and #3 Positioned:
  - 1. Valves #1,#2B,#3 &#4 Closed and sealed

## Production Phase (OT #2)

- A. Valves #1,#2,#4,#5,#6,#8 Open
- B. Valve #3 Closed and Sealed
- C. Valve #7 Closed
- D. Valves on OT #1 and #3 Positioned:
  - 1. Valves #1,#2,#3,#4 Closed and Sealed

# **Production Phase (OT #3)**

- A. Valves #1,#2,#4,#5,#6,#8 Open
- B. Valve #3 Closed and Sealed
- C. Valve #7 closed
- D. Valves on OT #2 and #1 Positioned:
  - 1. Valve #1,#2,#3 & #4 Closed and Sealed

#### II. Sales Phase (OT#1)

- A. Valves #1,#2 and #4 Closed and Sealed
- B. Valve #3 on OT #1 Open
- C. Valves on OT #2 and #3 Positioned:
  - 1. Valve #1 & #2 Open
  - 2. Valve #3 and #4 Closed and Sealed

### Sales Phase (OT#2)

- A. Valves #1,#2and #4 Closed and Sealed
- B. Valve #3 on OT #2 Open
- C. Valves on OT #1 and #3 Positioned:
  - 1. Valve #1 Open
  - 2. Valve #3 and #4 Closed and Sealed

### Sales Phase (OT #3)

- A. Valves #1,#2,and #4 Closed and Sealed
- B. Valve #3 on OT #3 Open
- C. Valves on OT #1 and #2 Positioned:
  - 1. Valve #1 and #2 Open
  - 2. Valve #3 and #4 Closed and Sealed