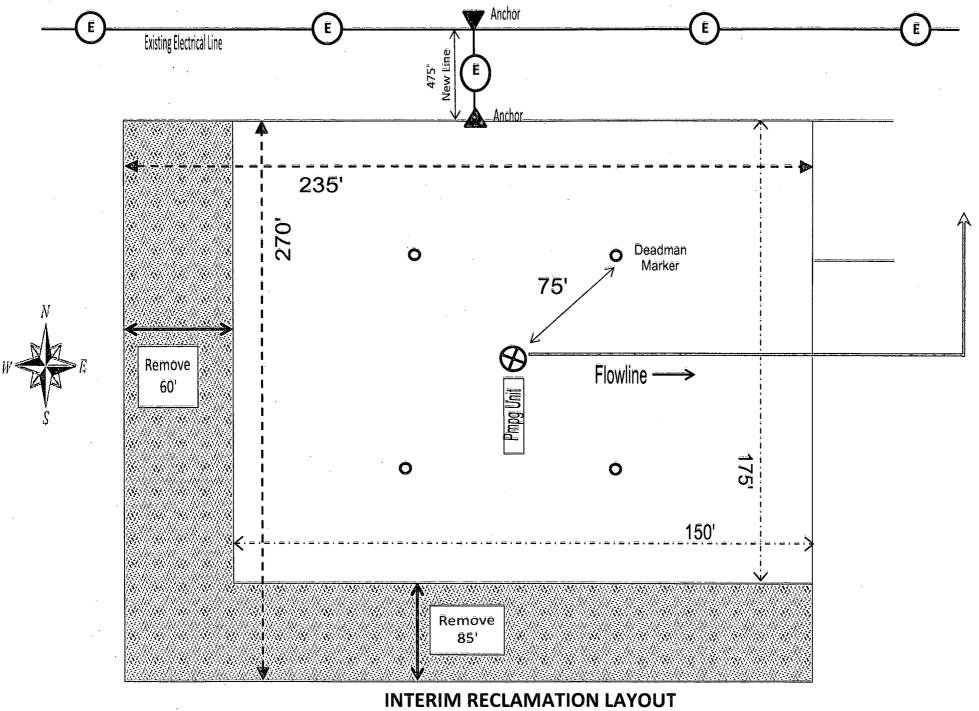

Water Disposal

Plug Back

Reference: Letter 3162.4 (NM-080) Dated January 23rd, 2013 Location size: 259x239, APD drawing 270x235, after downsized 210x100 not 175x150 Downsize per APD: 60' off of the west side and 85' off of the south side. On the west side of the location, we only had 38' to the anchor therefore we downsized 22'. On the south side of the location, we only had 78' to the anchor therefore we downsized 46'. The downsizing of this location took place before Production was aware of the APD Plats sent in by our Drilling Department. But due to actual measurements the approved

## **Pad Reduction**

INTERIM RECLAMATION LAYOUT EBDU #97