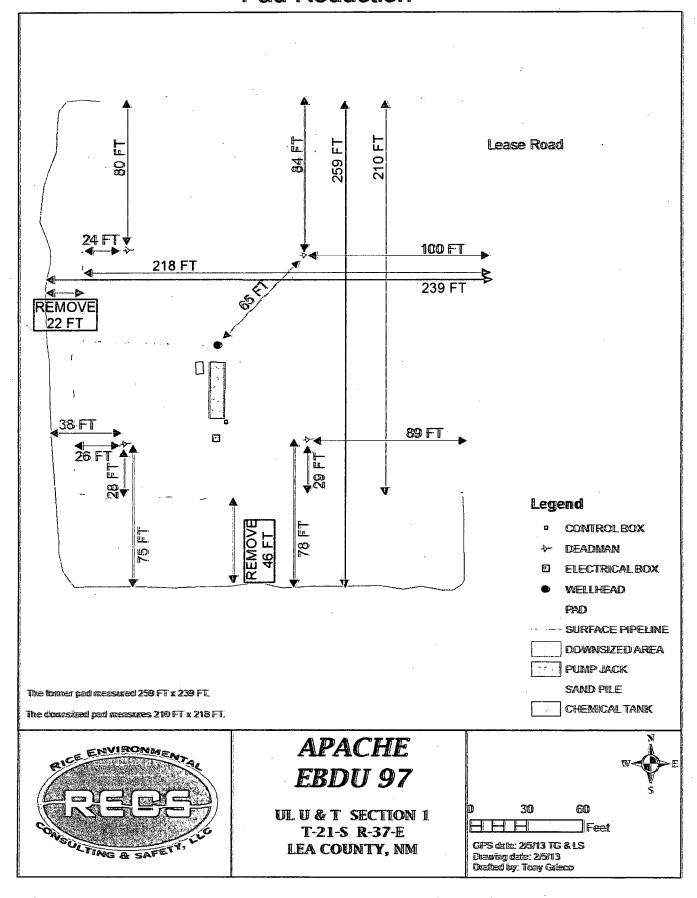

Water Disposal

Plug Back

Reference: Letter 3162.4 (NM-080) Dated January 23rd, 2013 Location size: 259x239, APD drawing 270x235, after downsized 210x100 not 175x150 Downsize per APD: 60' off of the west side and 85' off of the south side. On the west side of the location, we only had 38' to the anchor therefore we downsized 22'. On the south side of the location, we only had 78' to the anchor therefore we downsized 46'. The downsizing of this location took place before Production was aware of the APD Plats sent in by our Drilling Department. But due to actual measurements the approved

## **Pad Reduction**

INTERIM RECLAMATION LAYOUT EBDU #97