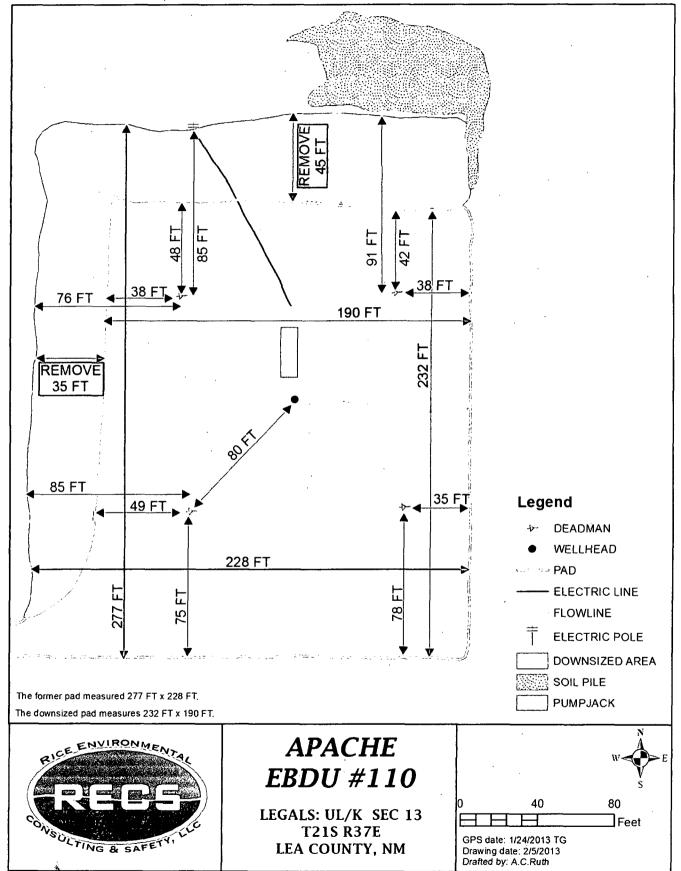

Reference: Letter 3162.4 (NM-080) Dated January 23rd, 2013

Actual location size: 277x228, APD drawing 270x235, ADP downsize 175x150; Actual downsize: 232x190. The APD downsize plat showed taking 95' off of the north and 85' off of the east. Due to wellbore, size of location and anchor placement the following measurements were taken. 45' from the north and 35' from the west. The east side would have been 45-47' inside the anchors. Therefore the APD Plat could not be met, this location was downsized before the request of variance was required.