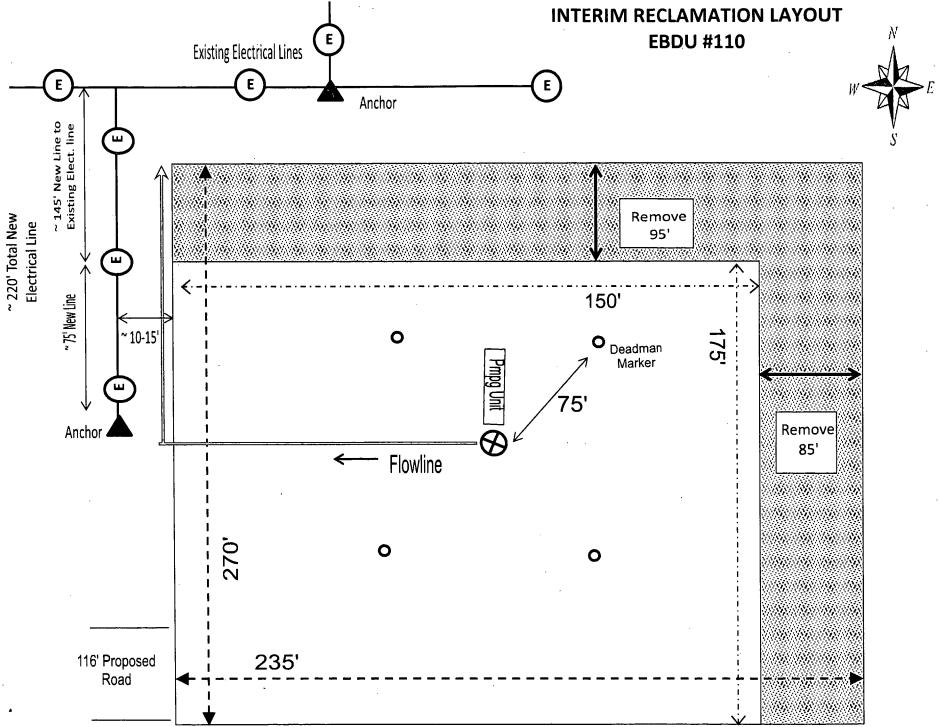

Reference: Letter 3162.4 (NM-080) Dated January 23rd, 2013

Actual location size: 277x228, APD drawing 270x235, ADP downsize 175x150; Actual downsize: 232x190. The APD downsize plat showed taking 95' off of the north and 85' off of the east. Due to wellbore, size of location and anchor placement the following measurements were taken. 45' from the north and 35' from the west. The east side would have been 45-47' inside the anchors. Therefore the APD Plat could not be met, this location was downsized before the request of variance was required.

## Pad Reduction