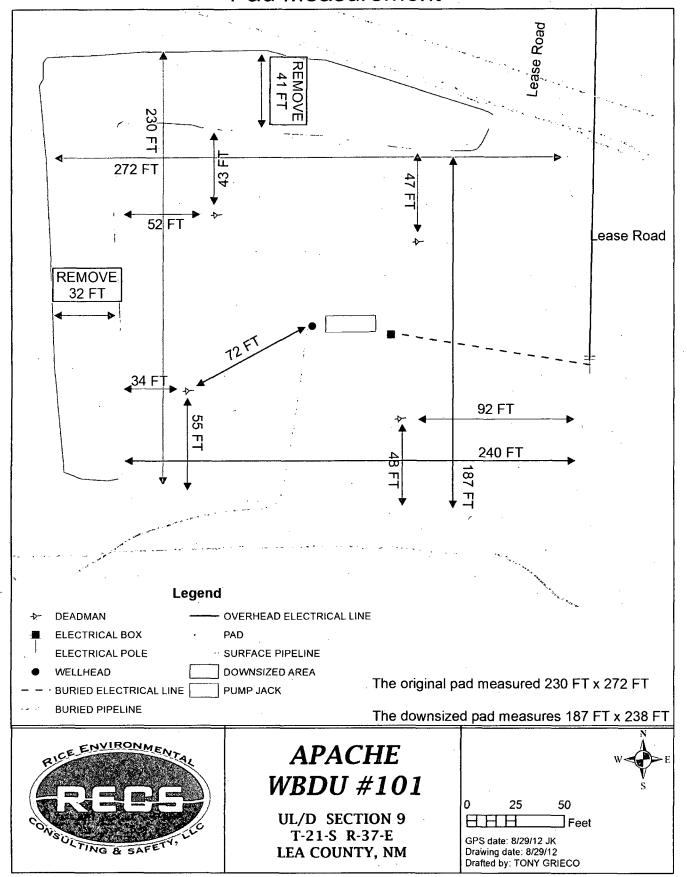

Refer to: 3162.4 (NM-080) Dated 01/23/13

This location was downsized before the APD plats were utilized. Therefore Apache Corporation had already downsized the location as follows: 41' from the north edge and 32' from the west edge. The APD plat showed 70' from the west and 25' from the north. Apache would like to submit this as record. The location will be reseeded during the monsoon season.

## Pad Measurement