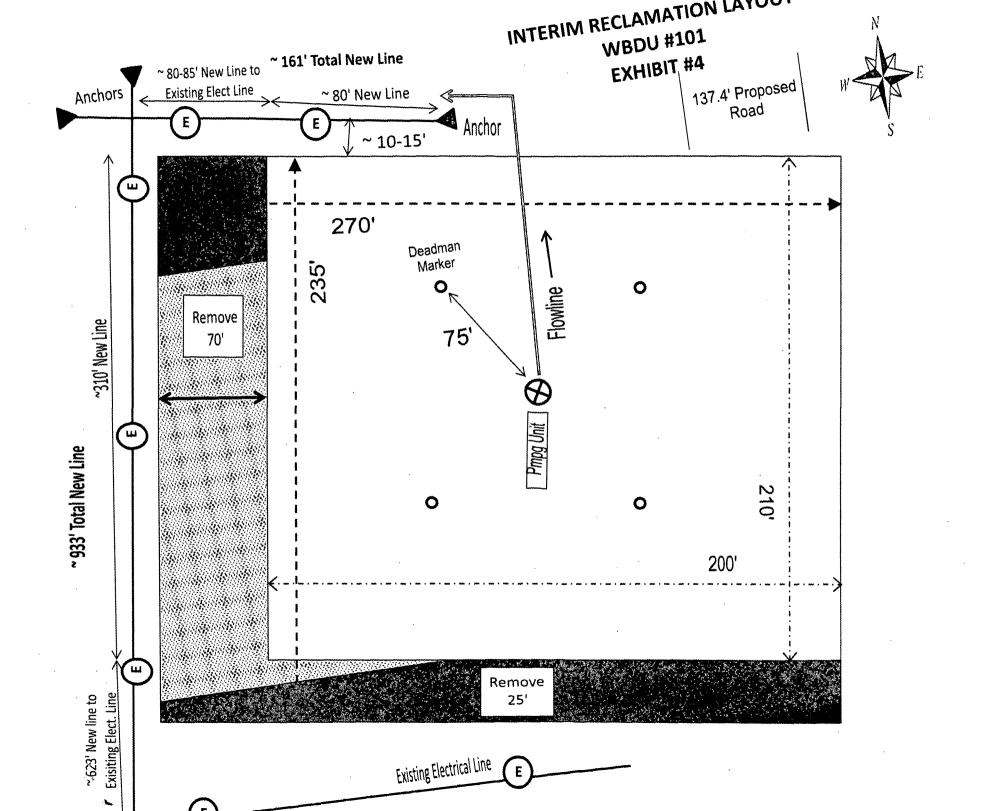

Refer to: 3162.4 (NM-080) Dated 01/23/13

This location was downsized before the APD plats were utilized. Therefore Apache Corporation had already downsized the location as follows: 41' from the north edge and 32' from the west edge. The APD plat showed 70' from the west and 25' from the north. Apache would like to submit this as record. The location will be reseeded during the monsoon season.