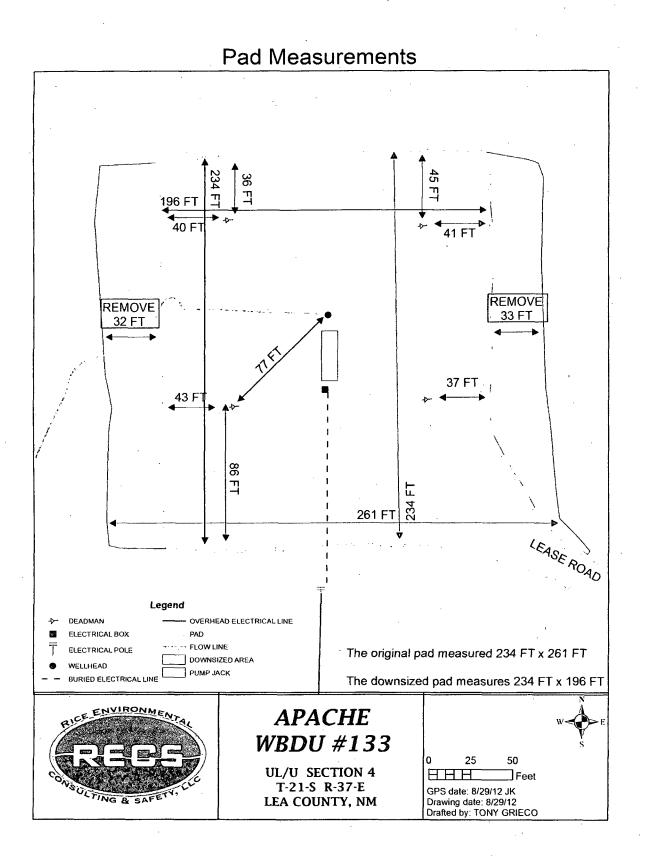

Refer to: 3162.4 (NM-080) Dated 01/23/13

This location was downsized before the APD plats were being utilized. Therefore Apache Corporation had already downsized this location as follows: 32' from the west edge and 33' from the east edge. The APD plat showed 25' from the north and 70' from the west. Apache would like to submit this as record. The location will be reseeded during the monsoon season.