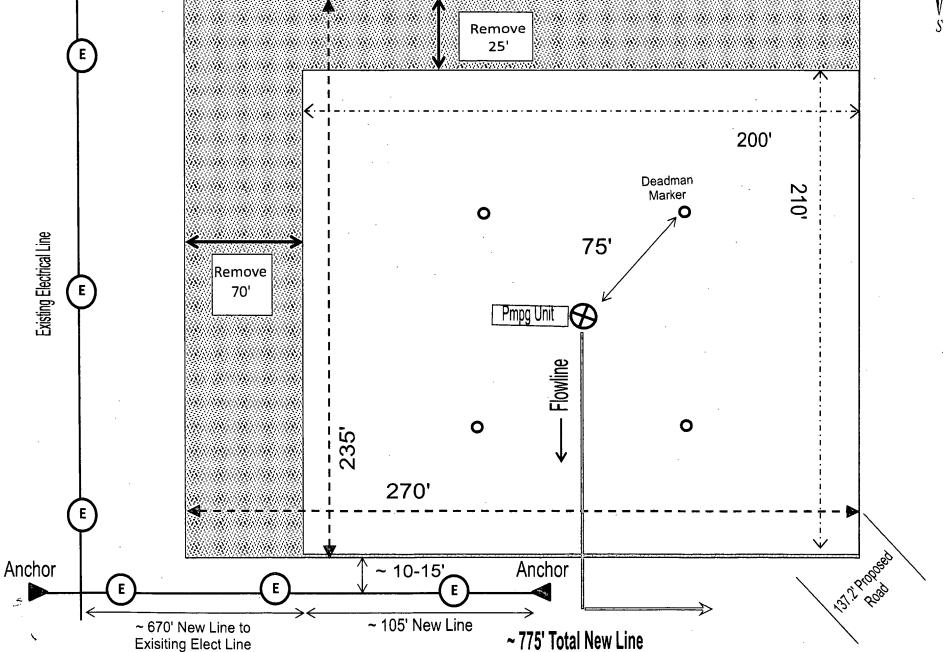

|
| (Instructions on page 2)                                                                                                                                                                                                                                                          |                              | V                       |              |     |  |  |  |  |
|                                                                                                                                                                                                                                                                                   |                              |                         | APR 042      | 013 |  |  |  |  |



· .,

## INTERIM RECLAMATION LAYOUT WBDU #133 EXHIBIT #4