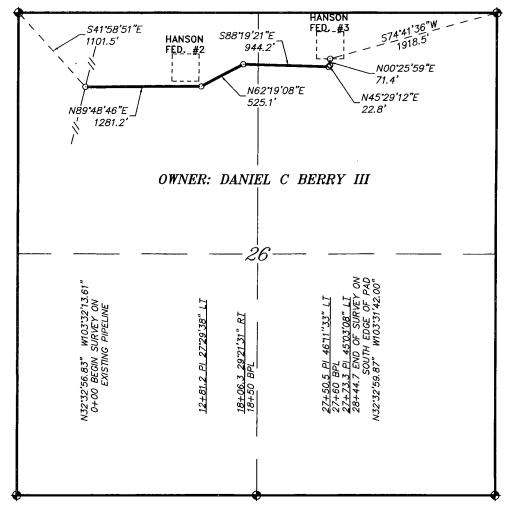

## SECTION 26, TOWNSHIP 20 SOUTH, RANGE 34 EAST, N.M.P.M., LEA COUNTY, NEW MEXICO.

## LEGAL DESCRIPTION

A STRIP OF LAND 30.0 FEET WIDE, LOCATED IN SECTION 26, TOWNSHIP 20 SOUTH, RANGE 34 EAST, N.M.P.M., LEA COUNTY, NEW MEXICO AND BEING 15.0 FEET LEFT AND RIGHT OF THE FOLLOWING DESCRIBED CENTERLINE SURVEY.

BEGINNING AT A POINT WHICH LIES S.41'58'51"E., 1101.5 FEET FROM THE NORTHWEST CORNER OF SAID SECTION 26; THENCE N.89'48'46"E., 1281.2 FEET; THENCE N.62'19'08"E., 525.1 FEET; THENCE S.88'19'21"E., 944.2 FEET; THENCE N.45'29'12"E., 22.8 FEET; THENCE N.00'25'59"E., 71.4 FEET TO THE END OF THIS LINE WHICH LIES S.74'41'36"W., 1918.5 FEET FROM THE NORTHEAST CORNER OF SAID SECTION 26. SAID STRIP OF LAND BEING 2844.7 FEET OR 172.41 RODS IN LENGTH.

## CIMAREX ENERGY COMPANY

REF: PROP. HANSON FED LEASE PIPELINE TO TIE-IN PLAINS PIPELINE

A PIPELINE CROSSING FEE LAND IN
SECTION 26, TOWNSHIP 20 SOUTH, RANGE 34 EAST,
N.M.P.M., LEA COUNTY, NEW MEXICO.

Survey Date: 03-05-2013 Sheet 1 of 1 Sheets