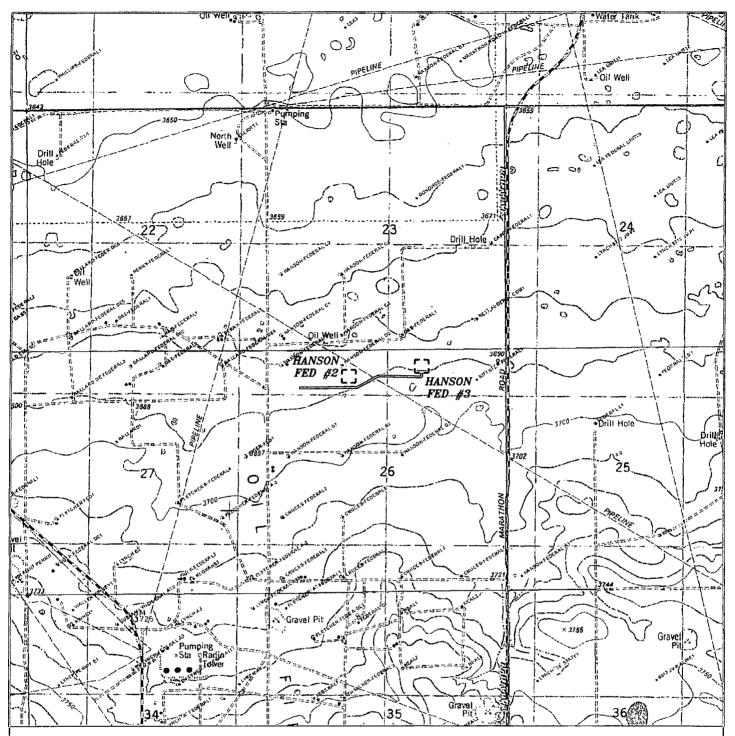

## CIMAREX ENERGY COMPANY

REF: PROP. HANSON FED LEASE PIPELINE TO TIE-IN PLAINS PIPELINE

A PIPELINE CROSSING FEE LAND IN
SECTION 26, TOWNSHIP 20 SOUTH, RANGE 34 EAST,
N.M.P.M., LEA COUNTY, NEW MEXICO.

Survey Date: 03-05-2013 Sheet 1 of 1 Sheets

PROP. HANSON FED LEASE PIPELINE TO TIE-IN PLAINS PIPELINE Section 26, Township 20 South, Range 34 East, N.M.P.M., Lea County, New Mexico.

P.O. Box 1786 1120 N. West County Rd. Hobbs, New Mexico 88241 (575) 393-7316 — Office (575) 392-2206 — Fax basinsurveys.com