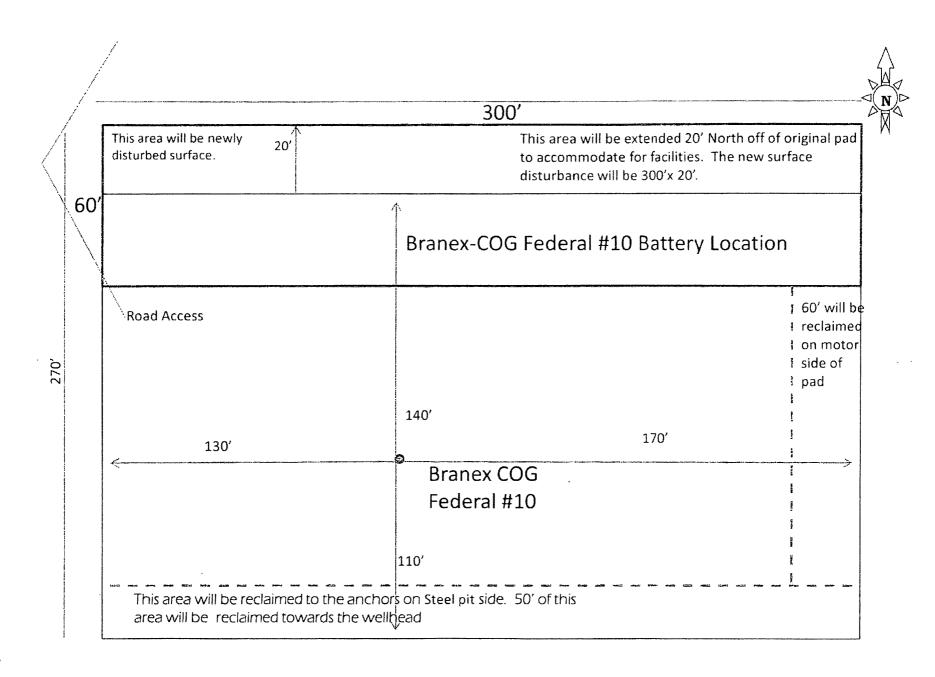

| SUNDRY NOTICES AND REPORTS ON WELLS  Do not use this form for proposals to drill or to re-enter an abandoned well. Use form 3160-3 (APD) for such proposals. |                                                                                            |                                                            | NMNM03157                             | 12                                                             |  |
|--------------------------------------------------------------------------------------------------------------------------------------------------------------|--------------------------------------------------------------------------------------------|------------------------------------------------------------|---------------------------------------|----------------------------------------------------------------|--|
|                                                                                                                                                              |                                                                                            |                                                            | 6. If Indian, Allotted                | 6. If Indian, Allottee or Tribe Name                           |  |
| SUBMIT IN TRIPLICATE - Other instructions on reverse side.                                                                                                   |                                                                                            |                                                            | 7. If Unit or CA/Ag                   | 7. If Unit or CA/Agreement, Name and/or No.                    |  |
| Type of Well     Gas Well                                                                                                                                    |                                                                                            | 8. Well Name and No.<br>BRANEX-COG FEDERAL 10              |                                       |                                                                |  |
| Name of Operator COG OPERATING LLC  COG OPERATING LLC  Contact: KACIE CONNALLY E-Mail: kconnally@concho.com                                                  |                                                                                            |                                                            | 9. API Well No.<br>30-025-40871       | 9. API Well No.<br>30-025-40871-00-S1                          |  |
| 3a. Address ONE CONCHO CENTER 600 W ILLINOIS AVENUE Ph: 432-221-0336 MIDLAND, TX 79701-4287                                                                  |                                                                                            |                                                            | MALJAMAR                              | 10. Field and Pool, or Exploratory MALJAMAR Yeso. West < 44500 |  |
| 4. Location of Well (Footage, Sec., T., R., M., or Survey Description)                                                                                       |                                                                                            |                                                            | 11. County or Paris                   |                                                                |  |
| Sec 9 T17S R32E NWSW 165                                                                                                                                     | LEA COUNTY                                                                                 | r, NM                                                      |                                       |                                                                |  |
| 12. CHECK APPI                                                                                                                                               | ROPRIATE BOX(ES) TO IND                                                                    | ICATE NATURE OF 1                                          | NOTICE, REPORT, OR OTH                | ER DATA                                                        |  |
| TYPE OF SUBMISSION                                                                                                                                           | TYPE OF ACTION                                                                             |                                                            |                                       |                                                                |  |
| Matica of Intent                                                                                                                                             | ☐ Acidize                                                                                  | □ Deepen                                                   | ☐ Production (Start/Resume)           | ■ Water Shut-Off                                               |  |
| Notice of Intent  ■ Notice of Intent                                                                                                                         | ☐ Alter Casing                                                                             | ☐ Fracture Treat                                           | □ Reclamation                         | □ Well Integrity                                               |  |
| ☐ Subsequent Report                                                                                                                                          | ☐ Casing Repair                                                                            | ■ New Construction                                         | □ Recomplete                          | ☐ Other                                                        |  |
| ☐ Final Abandonment Notice                                                                                                                                   | ☐ Change Plans                                                                             | □ Plug and Abandon                                         | □ Temporarily Abandon                 |                                                                |  |
|                                                                                                                                                              | ☐ Convert to Injection                                                                     | □ Plug Back                                                | ■ Water Disposal                      |                                                                |  |
| Federal Com #10.                                                                                                                                             | rmission to construct a 300' x 6                                                           | •                                                          | anex-COG Ho                           | OBBS OCD                                                       |  |
| Attached for your review are a                                                                                                                               | ı Plat, Battery Diagram and a B                                                            | attery Layout.                                             | АР                                    | R 0 3 2013                                                     |  |
|                                                                                                                                                              |                                                                                            |                                                            | R                                     | ECEIVED                                                        |  |
| 14. I hereby certify that the foregoing is                                                                                                                   | Electronic Submission #15504                                                               | 9 verified by the BLM We                                   | II Information System                 |                                                                |  |
| Cor                                                                                                                                                          | nmitted to AFMSS for processing                                                            | by KURT SIMMONS on                                         | 10/24/2012 (13KMS1337SE)              |                                                                |  |
| Name (Printed/Typed) KACIE CO                                                                                                                                | NNALLY                                                                                     | Title PERMI                                                | TTING TECH                            |                                                                |  |
| Signature (Electronic                                                                                                                                        | Submission)                                                                                | Date 10/16/2                                               | 2012                                  |                                                                |  |
|                                                                                                                                                              | THIS SPACE FOR FI                                                                          | EDERAL OR STATE                                            | OFFICE USE                            |                                                                |  |
|                                                                                                                                                              |                                                                                            |                                                            |                                       |                                                                |  |
| Approved By JAMES A AMOS _                                                                                                                                   | ·                                                                                          | TitleSUPERVI                                               | SORY EPS                              | Date 03/30/2013                                                |  |
| Conditions of approval, if any, are attache certify that the applicant holds legal or eq                                                                     | <li>d. Approval of this notice does not wantable title to those rights in the subject</li> | arrant or                                                  |                                       |                                                                |  |
| which would entitle the applicant to condi                                                                                                                   | ect operations thereon.                                                                    | Office Hobbs                                               |                                       |                                                                |  |
| Title 18 U.S.C. Section 1001 and Little 43 States any false, fictitious or flouchtlene                                                                       | U.S.C. Section 1212, make it a prime<br>statements of representations as teach             | for my person knowingly and matter within its jurisdiction | i willfully to make to any department | or agency of the United                                        |  |
|                                                                                                                                                              |                                                                                            |                                                            |                                       |                                                                |  |