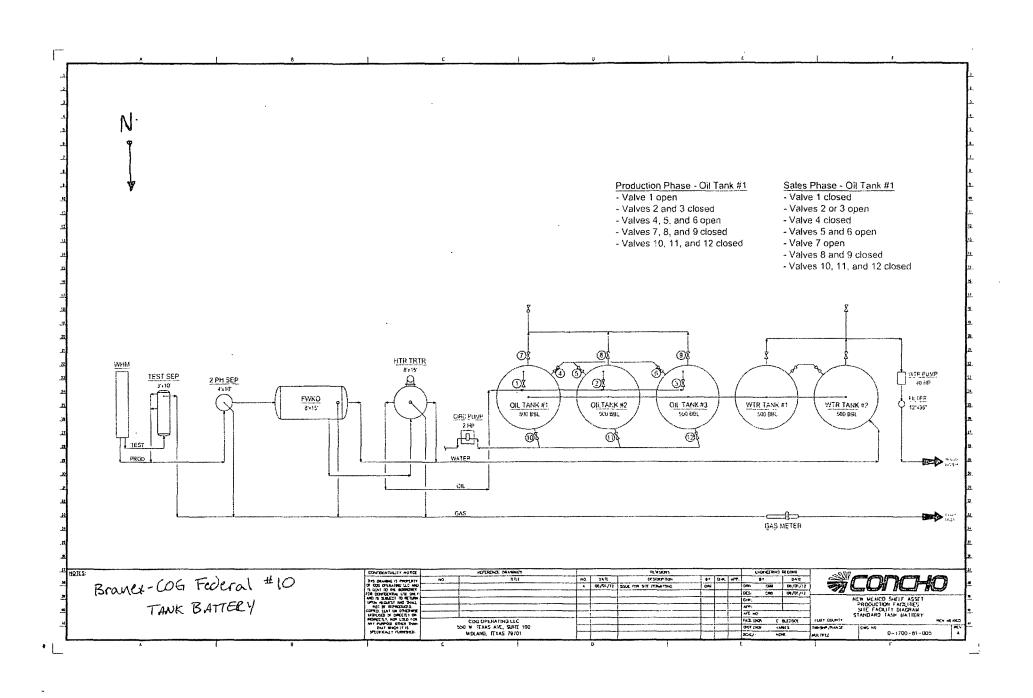

| SUNDRY NOTICES AND REPORTS ON WELLS  Do not use this form for proposals to drill or to re-enter an abandoned well. Use form 3160-3 (APD) for such proposals. |                                                                                            |                                                            | NMNM03157                             | 12                                                             |  |
|--------------------------------------------------------------------------------------------------------------------------------------------------------------|--------------------------------------------------------------------------------------------|------------------------------------------------------------|---------------------------------------|----------------------------------------------------------------|--|
|                                                                                                                                                              |                                                                                            |                                                            | 6. If Indian, Allotted                | 6. If Indian, Allottee or Tribe Name                           |  |
| SUBMIT IN TRIPLICATE - Other instructions on reverse side.                                                                                                   |                                                                                            |                                                            | 7. If Unit or CA/Ag                   | 7. If Unit or CA/Agreement, Name and/or No.                    |  |
| Type of Well     Gas Well                                                                                                                                    |                                                                                            | 8. Well Name and No.<br>BRANEX-COG FEDERAL 10              |                                       |                                                                |  |
| Name of Operator COG OPERATING LLC  COG OPERATING LLC  Contact: KACIE CONNALLY E-Mail: kconnally@concho.com                                                  |                                                                                            |                                                            | 9. API Well No.<br>30-025-40871       | 9. API Well No.<br>30-025-40871-00-S1                          |  |
| 3a. Address ONE CONCHO CENTER 600 W ILLINOIS AVENUE Ph: 432-221-0336 MIDLAND, TX 79701-4287                                                                  |                                                                                            |                                                            | MALJAMAR                              | 10. Field and Pool, or Exploratory MALJAMAR Yeso. West < 44500 |  |
| 4. Location of Well (Footage, Sec., T., R., M., or Survey Description)                                                                                       |                                                                                            |                                                            | 11. County or Paris                   |                                                                |  |
| Sec 9 T17S R32E NWSW 165                                                                                                                                     | LEA COUNTY                                                                                 | r, NM                                                      |                                       |                                                                |  |
| 12. CHECK APPI                                                                                                                                               | ROPRIATE BOX(ES) TO IND                                                                    | ICATE NATURE OF 1                                          | NOTICE, REPORT, OR OTH                | ER DATA                                                        |  |
| TYPE OF SUBMISSION                                                                                                                                           | TYPE OF ACTION                                                                             |                                                            |                                       |                                                                |  |
| Matica of Intent                                                                                                                                             | ☐ Acidize                                                                                  | □ Deepen                                                   | ☐ Production (Start/Resume)           | ■ Water Shut-Off                                               |  |
| Notice of Intent  ■ Notice of Intent                                                                                                                         | ☐ Alter Casing                                                                             | ☐ Fracture Treat                                           | □ Reclamation                         | □ Well Integrity                                               |  |
| ☐ Subsequent Report                                                                                                                                          | ☐ Casing Repair                                                                            | ■ New Construction                                         | □ Recomplete                          | ☐ Other                                                        |  |
| ☐ Final Abandonment Notice                                                                                                                                   | ☐ Change Plans                                                                             | □ Plug and Abandon                                         | □ Temporarily Abandon                 |                                                                |  |
|                                                                                                                                                              | ☐ Convert to Injection                                                                     | □ Plug Back                                                | ■ Water Disposal                      |                                                                |  |
| Federal Com #10.                                                                                                                                             | rmission to construct a 300' x 6                                                           | •                                                          | anex-COG Ho                           | OBBS OCD                                                       |  |
| Attached for your review are a                                                                                                                               | ı Plat, Battery Diagram and a B                                                            | attery Layout.                                             | АР                                    | R 0 3 2013                                                     |  |
|                                                                                                                                                              |                                                                                            |                                                            | R                                     | ECEIVED                                                        |  |
| 14. I hereby certify that the foregoing is                                                                                                                   | Electronic Submission #15504                                                               | 9 verified by the BLM We                                   | II Information System                 |                                                                |  |
| Cor                                                                                                                                                          | nmitted to AFMSS for processing                                                            | by KURT SIMMONS on                                         | 10/24/2012 (13KMS1337SE)              |                                                                |  |
| Name (Printed/Typed) KACIE CO                                                                                                                                | NNALLY                                                                                     | Title PERMI                                                | TTING TECH                            |                                                                |  |
| Signature (Electronic                                                                                                                                        | Submission)                                                                                | Date 10/16/2                                               | 2012                                  |                                                                |  |
|                                                                                                                                                              | THIS SPACE FOR FI                                                                          | EDERAL OR STATE                                            | OFFICE USE                            |                                                                |  |
|                                                                                                                                                              |                                                                                            |                                                            |                                       |                                                                |  |
| Approved By JAMES A AMOS _                                                                                                                                   | ·                                                                                          | TitleSUPERVI                                               | SORY EPS                              | Date 03/30/2013                                                |  |
| Conditions of approval, if any, are attache certify that the applicant holds legal or eq                                                                     | <li>d. Approval of this notice does not wantable title to those rights in the subject</li> | arrant or                                                  |                                       |                                                                |  |
| which would entitle the applicant to condi                                                                                                                   | ect operations thereon.                                                                    | Office Hobbs                                               |                                       |                                                                |  |
| Title 18 U.S.C. Section 1001 and Little 43 States any false, fictitious or flouchtlene                                                                       | U.S.C. Section 1212, make it a prime<br>statements of representations as teach             | for my person knowingly and matter within its jurisdiction | i willfully to make to any department | or agency of the United                                        |  |
|                                                                                                                                                              |                                                                                            |                                                            |                                       |                                                                |  |