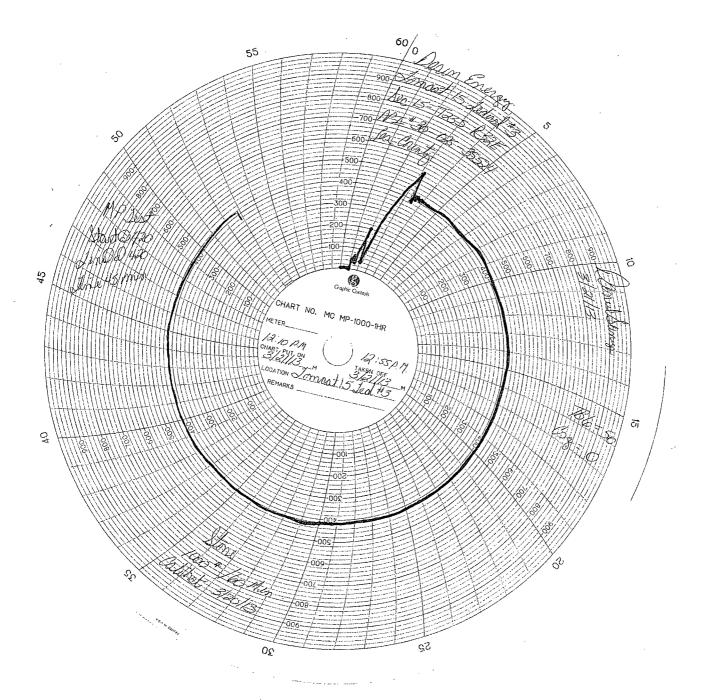

| 12 12 12 12 12 12 12 12 12 12 12 12 12 1                                                                                                                                                                                                                                                                                                                                                                                                                                                                                                                                                                                                                                                                                                                                                                                                                                                                                                                                                                                                                                                                                                                                                                                                                                                                                                                                                                                                                                                                                                                                                                                                                                                                                                                                                                                                                                                                                                                                                                                                                                                                                       | exico Form C-103                                                                                                                                                                                                     |
|--------------------------------------------------------------------------------------------------------------------------------------------------------------------------------------------------------------------------------------------------------------------------------------------------------------------------------------------------------------------------------------------------------------------------------------------------------------------------------------------------------------------------------------------------------------------------------------------------------------------------------------------------------------------------------------------------------------------------------------------------------------------------------------------------------------------------------------------------------------------------------------------------------------------------------------------------------------------------------------------------------------------------------------------------------------------------------------------------------------------------------------------------------------------------------------------------------------------------------------------------------------------------------------------------------------------------------------------------------------------------------------------------------------------------------------------------------------------------------------------------------------------------------------------------------------------------------------------------------------------------------------------------------------------------------------------------------------------------------------------------------------------------------------------------------------------------------------------------------------------------------------------------------------------------------------------------------------------------------------------------------------------------------------------------------------------------------------------------------------------------------|----------------------------------------------------------------------------------------------------------------------------------------------------------------------------------------------------------------------|
| Office District L. S. Energy Minerals and Natural Resources October 13, 2009                                                                                                                                                                                                                                                                                                                                                                                                                                                                                                                                                                                                                                                                                                                                                                                                                                                                                                                                                                                                                                                                                                                                                                                                                                                                                                                                                                                                                                                                                                                                                                                                                                                                                                                                                                                                                                                                                                                                                                                                                                                   |                                                                                                                                                                                                                      |
| 1625 N. French Dr., Hobbs, NM 88249R 0 3 2013                                                                                                                                                                                                                                                                                                                                                                                                                                                                                                                                                                                                                                                                                                                                                                                                                                                                                                                                                                                                                                                                                                                                                                                                                                                                                                                                                                                                                                                                                                                                                                                                                                                                                                                                                                                                                                                                                                                                                                                                                                                                                  | WELL API NO.                                                                                                                                                                                                         |
| District II 1301 W. Grand Ave., Artesia, NM 88210 OIL GONSERVATION                                                                                                                                                                                                                                                                                                                                                                                                                                                                                                                                                                                                                                                                                                                                                                                                                                                                                                                                                                                                                                                                                                                                                                                                                                                                                                                                                                                                                                                                                                                                                                                                                                                                                                                                                                                                                                                                                                                                                                                                                                                             | J DIVISION 30-025-35524                                                                                                                                                                                              |
| District III                                                                                                                                                                                                                                                                                                                                                                                                                                                                                                                                                                                                                                                                                                                                                                                                                                                                                                                                                                                                                                                                                                                                                                                                                                                                                                                                                                                                                                                                                                                                                                                                                                                                                                                                                                                                                                                                                                                                                                                                                                                                                                                   | 1.5 Indicate Type of Lease                                                                                                                                                                                           |
| 1000 Rio Brazos Rd., Aztec, NN 87410 RECEIVED Santa Fe, NM 8                                                                                                                                                                                                                                                                                                                                                                                                                                                                                                                                                                                                                                                                                                                                                                                                                                                                                                                                                                                                                                                                                                                                                                                                                                                                                                                                                                                                                                                                                                                                                                                                                                                                                                                                                                                                                                                                                                                                                                                                                                                                   |                                                                                                                                                                                                                      |
| 1220 S. St. Francis Dr., Santa F., NM                                                                                                                                                                                                                                                                                                                                                                                                                                                                                                                                                                                                                                                                                                                                                                                                                                                                                                                                                                                                                                                                                                                                                                                                                                                                                                                                                                                                                                                                                                                                                                                                                                                                                                                                                                                                                                                                                                                                                                                                                                                                                          | o. State on te das Lease 110.                                                                                                                                                                                        |
| 87505                                                                                                                                                                                                                                                                                                                                                                                                                                                                                                                                                                                                                                                                                                                                                                                                                                                                                                                                                                                                                                                                                                                                                                                                                                                                                                                                                                                                                                                                                                                                                                                                                                                                                                                                                                                                                                                                                                                                                                                                                                                                                                                          |                                                                                                                                                                                                                      |
| SUNDRY NOTICES AND REPORTS ON WELL (DO NOT USE THIS FORM FOR PROPOSALS TO DRILL OR TO DEEPEN OR PI                                                                                                                                                                                                                                                                                                                                                                                                                                                                                                                                                                                                                                                                                                                                                                                                                                                                                                                                                                                                                                                                                                                                                                                                                                                                                                                                                                                                                                                                                                                                                                                                                                                                                                                                                                                                                                                                                                                                                                                                                             |                                                                                                                                                                                                                      |
| DIFFERENT RESERVOIR. USE "APPLICATION FOR PERMIT" (FORM C-101).                                                                                                                                                                                                                                                                                                                                                                                                                                                                                                                                                                                                                                                                                                                                                                                                                                                                                                                                                                                                                                                                                                                                                                                                                                                                                                                                                                                                                                                                                                                                                                                                                                                                                                                                                                                                                                                                                                                                                                                                                                                                |                                                                                                                                                                                                                      |
| PROPOSALS.)  1. Type of Well: Oil Well Gas Well Other SWD                                                                                                                                                                                                                                                                                                                                                                                                                                                                                                                                                                                                                                                                                                                                                                                                                                                                                                                                                                                                                                                                                                                                                                                                                                                                                                                                                                                                                                                                                                                                                                                                                                                                                                                                                                                                                                                                                                                                                                                                                                                                      | 8. Well Number 3                                                                                                                                                                                                     |
| 2. Name of Operator                                                                                                                                                                                                                                                                                                                                                                                                                                                                                                                                                                                                                                                                                                                                                                                                                                                                                                                                                                                                                                                                                                                                                                                                                                                                                                                                                                                                                                                                                                                                                                                                                                                                                                                                                                                                                                                                                                                                                                                                                                                                                                            | 9. OGRID Number                                                                                                                                                                                                      |
| DEVON ENERGY PRODUCTION CO. LP                                                                                                                                                                                                                                                                                                                                                                                                                                                                                                                                                                                                                                                                                                                                                                                                                                                                                                                                                                                                                                                                                                                                                                                                                                                                                                                                                                                                                                                                                                                                                                                                                                                                                                                                                                                                                                                                                                                                                                                                                                                                                                 | 6137                                                                                                                                                                                                                 |
| 3. Address of Operator                                                                                                                                                                                                                                                                                                                                                                                                                                                                                                                                                                                                                                                                                                                                                                                                                                                                                                                                                                                                                                                                                                                                                                                                                                                                                                                                                                                                                                                                                                                                                                                                                                                                                                                                                                                                                                                                                                                                                                                                                                                                                                         | 10. Pool name or Wildcat                                                                                                                                                                                             |
| PO BOX 250, ARTESIA, NM 88211                                                                                                                                                                                                                                                                                                                                                                                                                                                                                                                                                                                                                                                                                                                                                                                                                                                                                                                                                                                                                                                                                                                                                                                                                                                                                                                                                                                                                                                                                                                                                                                                                                                                                                                                                                                                                                                                                                                                                                                                                                                                                                  | SWD; DIAMONDTAIL BONE SPRING                                                                                                                                                                                         |
| 4. Well-Location                                                                                                                                                                                                                                                                                                                                                                                                                                                                                                                                                                                                                                                                                                                                                                                                                                                                                                                                                                                                                                                                                                                                                                                                                                                                                                                                                                                                                                                                                                                                                                                                                                                                                                                                                                                                                                                                                                                                                                                                                                                                                                               |                                                                                                                                                                                                                      |
| Unit Letter: D; 660 feet from the NORTH line and 660                                                                                                                                                                                                                                                                                                                                                                                                                                                                                                                                                                                                                                                                                                                                                                                                                                                                                                                                                                                                                                                                                                                                                                                                                                                                                                                                                                                                                                                                                                                                                                                                                                                                                                                                                                                                                                                                                                                                                                                                                                                                           | feet from the WEST line                                                                                                                                                                                              |
|                                                                                                                                                                                                                                                                                                                                                                                                                                                                                                                                                                                                                                                                                                                                                                                                                                                                                                                                                                                                                                                                                                                                                                                                                                                                                                                                                                                                                                                                                                                                                                                                                                                                                                                                                                                                                                                                                                                                                                                                                                                                                                                                | 32E NMPM LEA County                                                                                                                                                                                                  |
| 11. Elevation (Show whether D. 3731' GL                                                                                                                                                                                                                                                                                                                                                                                                                                                                                                                                                                                                                                                                                                                                                                                                                                                                                                                                                                                                                                                                                                                                                                                                                                                                                                                                                                                                                                                                                                                                                                                                                                                                                                                                                                                                                                                                                                                                                                                                                                                                                        | R, RKB, RT, GR, etc.)                                                                                                                                                                                                |
|                                                                                                                                                                                                                                                                                                                                                                                                                                                                                                                                                                                                                                                                                                                                                                                                                                                                                                                                                                                                                                                                                                                                                                                                                                                                                                                                                                                                                                                                                                                                                                                                                                                                                                                                                                                                                                                                                                                                                                                                                                                                                                                                |                                                                                                                                                                                                                      |
| 12. Check Appropriate Box to Indicate I                                                                                                                                                                                                                                                                                                                                                                                                                                                                                                                                                                                                                                                                                                                                                                                                                                                                                                                                                                                                                                                                                                                                                                                                                                                                                                                                                                                                                                                                                                                                                                                                                                                                                                                                                                                                                                                                                                                                                                                                                                                                                        | Nature of Notice, Report or Other Data                                                                                                                                                                               |
| NOTICE OF INTENTION TO:                                                                                                                                                                                                                                                                                                                                                                                                                                                                                                                                                                                                                                                                                                                                                                                                                                                                                                                                                                                                                                                                                                                                                                                                                                                                                                                                                                                                                                                                                                                                                                                                                                                                                                                                                                                                                                                                                                                                                                                                                                                                                                        | SUBSEQUENT REPORT OF:                                                                                                                                                                                                |
| PERFORM REMEDIAL WORK PLUG AND ABANDON                                                                                                                                                                                                                                                                                                                                                                                                                                                                                                                                                                                                                                                                                                                                                                                                                                                                                                                                                                                                                                                                                                                                                                                                                                                                                                                                                                                                                                                                                                                                                                                                                                                                                                                                                                                                                                                                                                                                                                                                                                                                                         | REMEDIAL WORK                                                                                                                                                                                                        |
| TEMPORARILY ABANDON                                                                                                                                                                                                                                                                                                                                                                                                                                                                                                                                                                                                                                                                                                                                                                                                                                                                                                                                                                                                                                                                                                                                                                                                                                                                                                                                                                                                                                                                                                                                                                                                                                                                                                                                                                                                                                                                                                                                                                                                                                                                                                            | COMMENCE DRILLING OPNS. P AND A                                                                                                                                                                                      |
| PULL OR ALTER CASING   MULTIPLE COMPL                                                                                                                                                                                                                                                                                                                                                                                                                                                                                                                                                                                                                                                                                                                                                                                                                                                                                                                                                                                                                                                                                                                                                                                                                                                                                                                                                                                                                                                                                                                                                                                                                                                                                                                                                                                                                                                                                                                                                                                                                                                                                          | CASING/CEMENT JOB                                                                                                                                                                                                    |
| DOWNHOLE COMMINGLE                                                                                                                                                                                                                                                                                                                                                                                                                                                                                                                                                                                                                                                                                                                                                                                                                                                                                                                                                                                                                                                                                                                                                                                                                                                                                                                                                                                                                                                                                                                                                                                                                                                                                                                                                                                                                                                                                                                                                                                                                                                                                                             |                                                                                                                                                                                                                      |
| OTHER:                                                                                                                                                                                                                                                                                                                                                                                                                                                                                                                                                                                                                                                                                                                                                                                                                                                                                                                                                                                                                                                                                                                                                                                                                                                                                                                                                                                                                                                                                                                                                                                                                                                                                                                                                                                                                                                                                                                                                                                                                                                                                                                         |                                                                                                                                                                                                                      |
| OTHER. IT                                                                                                                                                                                                                                                                                                                                                                                                                                                                                                                                                                                                                                                                                                                                                                                                                                                                                                                                                                                                                                                                                                                                                                                                                                                                                                                                                                                                                                                                                                                                                                                                                                                                                                                                                                                                                                                                                                                                                                                                                                                                                                                      | I OTHED:                                                                                                                                                                                                             |
|                                                                                                                                                                                                                                                                                                                                                                                                                                                                                                                                                                                                                                                                                                                                                                                                                                                                                                                                                                                                                                                                                                                                                                                                                                                                                                                                                                                                                                                                                                                                                                                                                                                                                                                                                                                                                                                                                                                                                                                                                                                                                                                                | OTHER:                                                                                                                                                                                                               |
|                                                                                                                                                                                                                                                                                                                                                                                                                                                                                                                                                                                                                                                                                                                                                                                                                                                                                                                                                                                                                                                                                                                                                                                                                                                                                                                                                                                                                                                                                                                                                                                                                                                                                                                                                                                                                                                                                                                                                                                                                                                                                                                                | pertinent details, and give pertinent dates, including estimated date                                                                                                                                                |
| 13. Describe proposed or completed operations. (Clearly state al                                                                                                                                                                                                                                                                                                                                                                                                                                                                                                                                                                                                                                                                                                                                                                                                                                                                                                                                                                                                                                                                                                                                                                                                                                                                                                                                                                                                                                                                                                                                                                                                                                                                                                                                                                                                                                                                                                                                                                                                                                                               | pertinent details, and give pertinent dates, including estimated date                                                                                                                                                |
| <ol> <li>Describe proposed or completed operations. (Clearly state al<br/>of starting any proposed work). SEE RULE 19.15.7.14 NMA<br/>proposed completion or recompletion.</li> </ol>                                                                                                                                                                                                                                                                                                                                                                                                                                                                                                                                                                                                                                                                                                                                                                                                                                                                                                                                                                                                                                                                                                                                                                                                                                                                                                                                                                                                                                                                                                                                                                                                                                                                                                                                                                                                                                                                                                                                          | pertinent details, and give pertinent dates, including estimated date                                                                                                                                                |
| 13. Describe proposed or completed operations. (Clearly state al of starting any proposed work). SEE RULE 19.15.7.14 NMA                                                                                                                                                                                                                                                                                                                                                                                                                                                                                                                                                                                                                                                                                                                                                                                                                                                                                                                                                                                                                                                                                                                                                                                                                                                                                                                                                                                                                                                                                                                                                                                                                                                                                                                                                                                                                                                                                                                                                                                                       | pertinent details, and give pertinent dates, including estimated date                                                                                                                                                |
| 13. Describe proposed or completed operations. (Clearly state al of starting any proposed work). SEE RULE 19.15.7.14 NMA proposed completion or recompletion. Please review attached, Bradenhead Test Report with chart.                                                                                                                                                                                                                                                                                                                                                                                                                                                                                                                                                                                                                                                                                                                                                                                                                                                                                                                                                                                                                                                                                                                                                                                                                                                                                                                                                                                                                                                                                                                                                                                                                                                                                                                                                                                                                                                                                                       | I pertinent details, and give pertinent dates, including estimated date AC. For Multiple Completions: Attach wellbore diagram of                                                                                     |
| <ol> <li>Describe proposed or completed operations. (Clearly state al<br/>of starting any proposed work). SEE RULE 19.15.7.14 NMA<br/>proposed completion or recompletion.</li> </ol>                                                                                                                                                                                                                                                                                                                                                                                                                                                                                                                                                                                                                                                                                                                                                                                                                                                                                                                                                                                                                                                                                                                                                                                                                                                                                                                                                                                                                                                                                                                                                                                                                                                                                                                                                                                                                                                                                                                                          | I pertinent details, and give pertinent dates, including estimated date AC. For Multiple Completions: Attach wellbore diagram of                                                                                     |
| 13. Describe proposed or completed operations. (Clearly state al of starting any proposed work). SEE RULE 19.15.7.14 NMA proposed completion or recompletion. Please review attached, Bradenhead Test Report with chart.                                                                                                                                                                                                                                                                                                                                                                                                                                                                                                                                                                                                                                                                                                                                                                                                                                                                                                                                                                                                                                                                                                                                                                                                                                                                                                                                                                                                                                                                                                                                                                                                                                                                                                                                                                                                                                                                                                       | I pertinent details, and give pertinent dates, including estimated date AC. For Multiple Completions: Attach wellbore diagram of                                                                                     |
| 13. Describe proposed or completed operations. (Clearly state al of starting any proposed work). SEE RULE 19.15.7.14 NMA proposed completion or recompletion. Please review attached, Bradenhead Test Report with chart.                                                                                                                                                                                                                                                                                                                                                                                                                                                                                                                                                                                                                                                                                                                                                                                                                                                                                                                                                                                                                                                                                                                                                                                                                                                                                                                                                                                                                                                                                                                                                                                                                                                                                                                                                                                                                                                                                                       | I pertinent details, and give pertinent dates, including estimated date AC. For Multiple Completions: Attach wellbore diagram of                                                                                     |
| 13. Describe proposed or completed operations. (Clearly state al of starting any proposed work). SEE RULE 19.15.7.14 NMA proposed completion or recompletion. Please review attached, Bradenhead Test Report with chart.                                                                                                                                                                                                                                                                                                                                                                                                                                                                                                                                                                                                                                                                                                                                                                                                                                                                                                                                                                                                                                                                                                                                                                                                                                                                                                                                                                                                                                                                                                                                                                                                                                                                                                                                                                                                                                                                                                       | I pertinent details, and give pertinent dates, including estimated date AC. For Multiple Completions: Attach wellbore diagram of                                                                                     |
| 13. Describe proposed or completed operations. (Clearly state al of starting any proposed work). SEE RULE 19.15.7.14 NMA proposed completion or recompletion. Please review attached, Bradenhead Test Report with chart.                                                                                                                                                                                                                                                                                                                                                                                                                                                                                                                                                                                                                                                                                                                                                                                                                                                                                                                                                                                                                                                                                                                                                                                                                                                                                                                                                                                                                                                                                                                                                                                                                                                                                                                                                                                                                                                                                                       | I pertinent details, and give pertinent dates, including estimated date AC. For Multiple Completions: Attach wellbore diagram of these had 0 PSI and no leaks. Test was completed on 03/21/2013.                     |
| 13. Describe proposed or completed operations. (Clearly state al of starting any proposed work). SEE RULE 19.15.7.14 NM/ proposed completion or recompletion.  Please review attached, Bradenhead Test Report with chart.  The well was tested at 420 PSI and held for 45 minutes. All visible line.                                                                                                                                                                                                                                                                                                                                                                                                                                                                                                                                                                                                                                                                                                                                                                                                                                                                                                                                                                                                                                                                                                                                                                                                                                                                                                                                                                                                                                                                                                                                                                                                                                                                                                                                                                                                                           | I pertinent details, and give pertinent dates, including estimated date AC. For Multiple Completions: Attach wellbore diagram of these had 0 PSI and no leaks. Test was completed on 03/21/2013.                     |
| 13. Describe proposed or completed operations. (Clearly state al of starting any proposed work). SEE RULE 19.15.7.14 NMA proposed completion or recompletion.  Please review attached, Bradenhead Test Report with chart.  The well was tested at 420 PSI and held for 45 minutes. All visible lines. Spud Date:  Rig Release I                                                                                                                                                                                                                                                                                                                                                                                                                                                                                                                                                                                                                                                                                                                                                                                                                                                                                                                                                                                                                                                                                                                                                                                                                                                                                                                                                                                                                                                                                                                                                                                                                                                                                                                                                                                                | I pertinent details, and give pertinent dates, including estimated date AC. For Multiple Completions: Attach wellbore diagram of these had 0 PSI and no leaks. Test was completed on 03/21/2013.                     |
| 13. Describe proposed or completed operations. (Clearly state al of starting any proposed work). SEE RULE 19.15.7.14 NM/ proposed completion or recompletion.  Please review attached, Bradenhead Test Report with chart.  The well was tested at 420 PSI and held for 45 minutes. All visible line.                                                                                                                                                                                                                                                                                                                                                                                                                                                                                                                                                                                                                                                                                                                                                                                                                                                                                                                                                                                                                                                                                                                                                                                                                                                                                                                                                                                                                                                                                                                                                                                                                                                                                                                                                                                                                           | I pertinent details, and give pertinent dates, including estimated date AC. For Multiple Completions: Attach wellbore diagram of these had 0 PSI and no leaks. Test was completed on 03/21/2013.                     |
| 13. Describe proposed or completed operations. (Clearly state al of starting any proposed work). SEE RULE 19.15.7.14 NMA proposed completion or recompletion.  Please review attached, Bradenhead Test Report with chart.  The well was tested at 420 PSI and held for 45 minutes. All visible lines. Spud Date:  Rig Release I                                                                                                                                                                                                                                                                                                                                                                                                                                                                                                                                                                                                                                                                                                                                                                                                                                                                                                                                                                                                                                                                                                                                                                                                                                                                                                                                                                                                                                                                                                                                                                                                                                                                                                                                                                                                | I pertinent details, and give pertinent dates, including estimated date AC. For Multiple Completions: Attach wellbore diagram of these had 0 PSI and no leaks. Test was completed on 03/21/2013.                     |
| 13. Describe proposed or completed operations. (Clearly state al of starting any proposed work). SEE RULE 19.15.7.14 NM/proposed completion or recompletion.  Please review attached, Bradenhead Test Report with chart.  The well was tested at 420 PSI and held for 45 minutes. All visible lines are review attached. Rig Release I Rig Release I Rig Release I Right and Complete to the Right and Rig | Date:  Description details, and give pertinent dates, including estimated date AC. For Multiple Completions: Attach wellbore diagram of the shad 0 PSI and no leaks. Test was completed on 03/21/2013.  Date:  Date: |
| 13. Describe proposed or completed operations. (Clearly state al of starting any proposed work). SEE RULE 19.15.7.14 NMA proposed completion or recompletion.  Please review attached, Bradenhead Test Report with chart.  The well was tested at 420 PSI and held for 45 minutes. All visible lines. Spud Date:  Rig Release I                                                                                                                                                                                                                                                                                                                                                                                                                                                                                                                                                                                                                                                                                                                                                                                                                                                                                                                                                                                                                                                                                                                                                                                                                                                                                                                                                                                                                                                                                                                                                                                                                                                                                                                                                                                                | I pertinent details, and give pertinent dates, including estimated date AC. For Multiple Completions: Attach wellbore diagram of these had 0 PSI and no leaks. Test was completed on 03/21/2013.                     |
| 13. Describe proposed or completed operations. (Clearly state al of starting any proposed work). SEE RULE 19.15.7.14 NM/proposed completion or recompletion.  Please review attached, Bradenhead Test Report with chart.  The well was tested at 420 PSI and held for 45 minutes. All visible lines are review attached. Rig Release I Rig Release I Rig Release I Right and Complete to the Right and Rig | Date:  Description details, and give pertinent dates, including estimated date AC. For Multiple Completions: Attach wellbore diagram of the shad 0 PSI and no leaks. Test was completed on 03/21/2013.  Date:  Date: |
| 13. Describe proposed or completed operations. (Clearly state al of starting any proposed work). SEE RULE 19.15.7.14 NM/proposed completion or recompletion.  Please review attached, Bradenhead Test Report with chart.  The well was tested at 420 PSI and held for 45 minutes. All visible lines are review attached. Rig Release I Rig Rig Release I Rig Rig Release I Rig Rig Release I Rig                                                                                                                                                                                                                                                                                                                                                                                                                                                                                                                                                                                                                                                                                                                                                                                                                                                                                                                                                                                                                       | Date:  TITLE Field Admin Support                                                                                                                                                                                     |
| 13. Describe proposed or completed operations. (Clearly state al of starting any proposed work). SEE RULE 19.15.7.14 NM/proposed completion or recompletion.  Please review attached, Bradenhead Test Report with chart.  The well was tested at 420 PSI and held for 45 minutes. All visible lines are review attached, Bradenhead Test Report with chart.  The well was tested at 420 PSI and held for 45 minutes. All visible lines are review attached, Bradenhead Test Report with chart.  The well was tested at 420 PSI and held for 45 minutes. All visible lines are review attached, Bradenhead Test Report with chart.  The well was tested at 420 PSI and held for 45 minutes. All visible lines are review attached, Bradenhead Test Report with chart.  The well was tested at 420 PSI and held for 45 minutes. All visible lines are review attached, Bradenhead Test Report with chart.  The well was tested at 420 PSI and held for 45 minutes. All visible lines are review attached, Bradenhead Test Report with chart.  The well was tested at 420 PSI and held for 45 minutes. All visible lines are review attached, Bradenhead Test Report with chart.  The well was tested at 420 PSI and held for 45 minutes. All visible lines are review attached, Bradenhead Test Report with chart.  The well was tested at 420 PSI and held for 45 minutes. All visible lines are review attached, Bradenhead Test Report with chart.  The well was tested at 420 PSI and held for 45 minutes. All visible lines are review attached, Bradenhead Test Report with chart.                                                                                                                                                                                                                                                                                                                                                                                                                                                                                                                                         | Date:  TITLE Field Admin Support                                                                                                                                                                                     |
| 13. Describe proposed or completed operations. (Clearly state al of starting any proposed work). SEE RULE 19.15.7.14 NM/proposed completion or recompletion.  Please review attached, Bradenhead Test Report with chart.  The well was tested at 420 PSI and held for 45 minutes. All visible lines are review attached, Bradenhead Test Report with chart.  Rig Release II I hereby certify that the information above is true and complete to the SIGNATURE All visible lines are review attached, Bradenhead Test Report with chart.  Rig Release II I hereby certify that the information above is true and complete to the SIGNATURE All visible lines are review attached, Bradenhead Test Report with chart.  Type or print name: Gracie-Bustamante E-mail-address: Grace For State Use Only                                                                                                                                                                                                                                                                                                                                                                                                                                                                                                                                                                                                                                                                                                                                                                                                                                                                                                                                                                                                                                                                                                                                                                                                                                                                                                                            | Date:  TITLE Field Admin Support                                                                                                                                                                                     |
| 13. Describe proposed or completed operations. (Clearly state al of starting any proposed work). SEE RULE 19.15.7.14 NM/proposed completion or recompletion.  Please review attached, Bradenhead Test Report with chart.  The well was tested at 420 PSI and held for 45 minutes. All visible lines are review that the information above is true and complete to the SIGNATURE All visible lines are review attached, Bradenhead Test Report with chart.  Rig Release I Port of the Signature All visible lines are review attached, Bradenhead Test Report with chart.  Rig Release I Port of the Signature All visible lines are review attached, Bradenhead Test Report with chart.  Rig Release I Port of the Signature All visible lines are review attached, Bradenhead Test Report with chart.  The well was tested at 420 PSI and held for 45 minutes. All visible lines are review attached, Bradenhead Test Report with chart.  The well was tested at 420 PSI and held for 45 minutes. All visible lines are review attached, Bradenhead Test Report with chart.  The well was tested at 420 PSI and held for 45 minutes. All visible lines are review attached, Bradenhead Test Report with chart.  The well was tested at 420 PSI and held for 45 minutes. All visible lines are review attached, Bradenhead Test Report with chart.  The well was tested at 420 PSI and held for 45 minutes. All visible lines are review attached, Bradenhead Test Report with chart.  The well was tested at 420 PSI and held for 45 minutes. All visible lines are review attached, Bradenhead Test Report with chart.  The well was tested at 420 PSI and held for 45 minutes. All visible lines are review attached at 420 PSI and held for 45 minutes. All visible lines are review at 420 PSI and held for 45 minutes. All visible lines are review at 420 PSI and held for 45 minutes. All visible lines are review at 420 PSI and held for 45 minutes. All visible lines are review at 420 PSI and held for 45 minutes. All visible lines are review at 420 PSI and held for 45 minutes. All visible lines are review  | Date:  TITLE Field Admin Support                                                                                                                                                                                     |
| 13. Describe proposed or completed operations. (Clearly state al of starting any proposed work). SEE RULE 19.15.7.14 NM/proposed completion or recompletion.  Please review attached, Bradenhead Test Report with chart.  The well was tested at 420 PSI and held for 45 minutes. All visible lines are review attached, Bradenhead Test Report with chart.  Rig Release II I hereby certify that the information above is true and complete to the SIGNATURE All visible lines are review attached, Bradenhead Test Report with chart.  Rig Release II I hereby certify that the information above is true and complete to the SIGNATURE All visible lines are review attached, Bradenhead Test Report with chart.  Type or print name: Gracie-Bustamante E-mail-address: Grace For State Use Only                                                                                                                                                                                                                                                                                                                                                                                                                                                                                                                                                                                                                                                                                                                                                                                                                                                                                                                                                                                                                                                                                                                                                                                                                                                                                                                            | Description details, and give pertinent dates, including estimated date AC. For Multiple Completions: Attach wellbore diagram of the shad 0 PSI and no leaks. Test was completed on 03/21/2013.  Date:               |