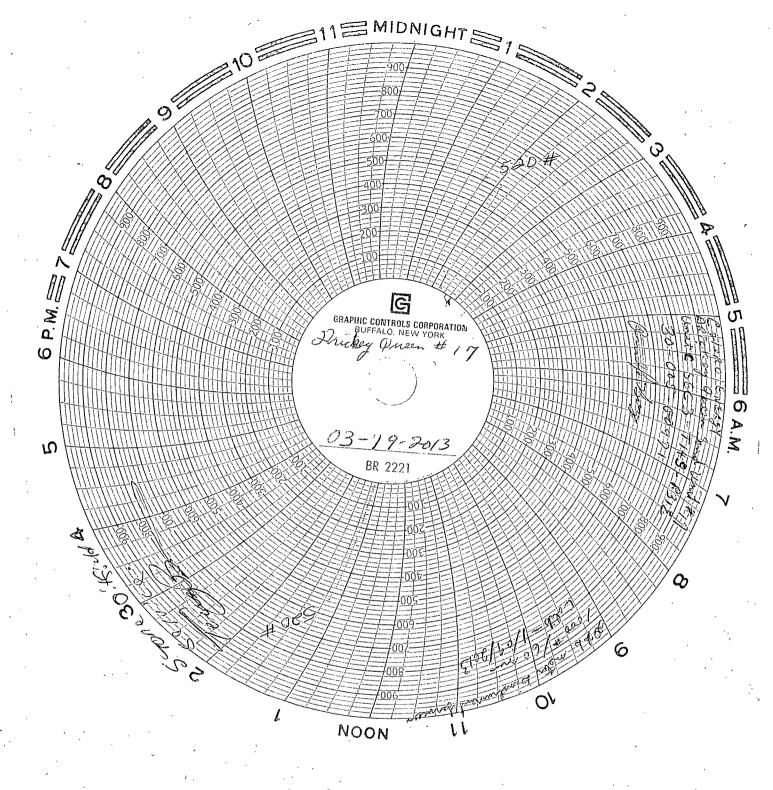

| Do not use this form for proposals to drill or to re-enter an abandoned well. Use Form 3160-3 (APD) for such proposals.                 |                                                            | 6. If thotan, Attouce of Tribe Name |                                                  |                       |                                  |           |
|-----------------------------------------------------------------------------------------------------------------------------------------|------------------------------------------------------------|-------------------------------------|--------------------------------------------------|-----------------------|----------------------------------|-----------|
| SUBMIT IN TRIPLICATE - Other instructions on page 2.                                                                                    |                                                            |                                     | 7. If Unit of CA/Agreement, Name and/or No.      |                       |                                  |           |
| I. Type of Well                                                                                                                         |                                                            |                                     |                                                  |                       |                                  |           |
| Oil Well Gas Well X Other                                                                                                               |                                                            |                                     | 8. Well Name and No. Drickey Queen Sand Unit #17 |                       |                                  |           |
| 2. Name of Operator Celero Energy II, LP                                                                                                |                                                            |                                     | 9. API Well No.<br>30-005-00971                  |                       |                                  |           |
| 3a. Address 3b. Phone No. (include area code)                                                                                           |                                                            |                                     | 10. Field and Pool or Exploratory Area           |                       |                                  |           |
| 400 W. Illinois, Ste. 1601 Midland TX 79701 (432)686-1883                                                                               |                                                            |                                     | Caprock; Queen                                   |                       |                                  |           |
| 4. Location of Well (Footage, Sec., T.,R.,M., or Survey Description) 665' FNL & 1980' FWL (C), Sec 3, T14S, R31E                        |                                                            |                                     | 11. County or Parish, State Chaves, NM           |                       |                                  |           |
|                                                                                                                                         | CK THE APPROPRIATE BOX                                     | X(ES) TO INDICATE NA                | ATURE OF NOTIC                                   |                       | ER DATA                          |           |
| TYPE OF SUBMISSION                                                                                                                      | TYPE OF ACTION                                             |                                     |                                                  |                       |                                  |           |
| Notice of Intent                                                                                                                        | Acidize Alter Casing                                       | Deepen Fracture Treat               | =                                                | iction (Start/Resume) | Water Shut-Off  Well Integrity   |           |
| X Subsequent Report                                                                                                                     | Casing Repair                                              | New Constructio                     | n Reco                                           | mplete                | Other                            |           |
|                                                                                                                                         | Change Plans                                               | Plug and Abando                     | on Temp                                          | orarily Abandon       |                                  |           |
| Final Abandonment Notice                                                                                                                | Convert to Injection                                       | Plug Back                           | ☐ Wate                                           | r Disposal            | 444                              |           |
| determined that the site is ready fo<br>3/19/2013 - Ran MIT Teste<br>SUBJECT<br>LIKE APP<br>BY NMOC                                     | TO<br>ROVAL                                                | HOBBS OCD  APR 1 1 2013  RECEIVED   |                                                  | CEPTED FOR 12         | MONTH PERIOD                     |           |
| 14. Thereby certify that the foregoing is to                                                                                            | rue and correct. Name (Printed.                            | (Typed)                             |                                                  |                       |                                  |           |
| Lisa Hunt                                                                                                                               | , , , , , , , ,                                            | Title Regulatory Analyst            |                                                  |                       |                                  |           |
| Signature Lua H                                                                                                                         | unt                                                        |                                     | Date 03/27/2013                                  |                       |                                  |           |
| ACCEPTED F                                                                                                                              | OR REGOSTACE F                                             | OR FEDERAL OF                       | R STATE OFF                                      | ICE USE               |                                  |           |
| Approved by /S/ DAY                                                                                                                     | IDR. GLAS                                                  | 5                                   |                                                  |                       | Date                             | -         |
| Conditions of approval, if any, are attached that the applicant holds legal to require ples entitle the applicant to conduct operations | d. Approval of this notice does it to the subject thereon. | not warrant or certify              |                                                  | ROSWELL PLA           |                                  |           |
| Title 18 U.S.C. Section 1001 and Title 49                                                                                               | U.S.V. Section 4212, make it a                             | crime for any person knowi          | ngly and willfully to                            | make to any departmen | t or agency of the United States | any false |