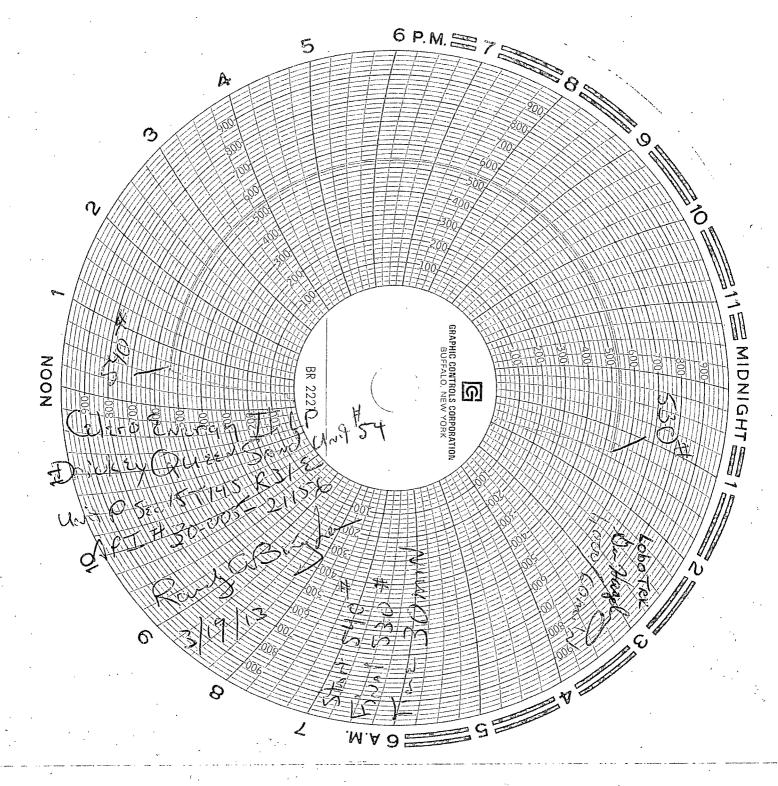

| Do not use this f                                                                                                |                                                       | ORTS ON WELLS<br>to drill or to re-enter an<br>PD) for such proposal |                                                     | e or Tribe Name                                           |  |
|------------------------------------------------------------------------------------------------------------------|-------------------------------------------------------|----------------------------------------------------------------------|-----------------------------------------------------|-----------------------------------------------------------|--|
| SUBMIT                                                                                                           | TIN TRIPLICATE - Other                                | instructions on page 2.                                              | 7. If Unit of CA/A                                  | greement, Name and/or No.                                 |  |
| 1. Type of Well                                                                                                  |                                                       |                                                                      |                                                     |                                                           |  |
| Oil Well Gas W                                                                                                   | ell X Other                                           | Drickey Que                                                          | 8. Well Name and No.<br>Drickey Queen Sand Unit #54 |                                                           |  |
| 2. Name of Operator Celero Energy II, LP                                                                         |                                                       |                                                                      | 9. API Well No.<br>30-005-211                       | 56                                                        |  |
| 3a. Address                                                                                                      |                                                       | 3b. Phone No. (include area co                                       |                                                     | or Exploratory Area                                       |  |
| 400 W. Illinois, Ste. 1601 N                                                                                     |                                                       | (432)686-1883                                                        | Caprock; Q                                          |                                                           |  |
| 4: Location of Well (Footage, Sec., 17., 1<br>Sec 15, T14S, R31E<br>330' FEL & 200' FSL                          | R.,M., or Survey Description                          | 11. County or Pari<br>Chaves NM                                      | 11. County or Parish, State Chaves NM               |                                                           |  |
|                                                                                                                  | K THE APPROPRIATE BO                                  | OX(ES) TO INDICATE NATUR                                             | E OF NOTICE, REPORT OR C                            | THER DATA                                                 |  |
| TYPE OF SUBMISSION                                                                                               |                                                       | ТҮ                                                                   | PE OF ACTION                                        | ,                                                         |  |
| Notice of Intent                                                                                                 | Acidize Alter Casing Casing Repair                    | Deepen Fracture Treat New Construction                               | Production (Start/Resume Reclamation Recomplete     | Water Shut-Off  Well Integrity  Other                     |  |
| X Subsequent Report                                                                                              | Change Plans                                          | Plug and Abandon                                                     | Temporarily Abandon                                 | Outd                                                      |  |
| Final Abandonment Notice                                                                                         | Convert to Injection                                  | Plug Back                                                            | Water Disposal                                      |                                                           |  |
| SUBJECT LIKE APP BY NMOC                                                                                         | r final inspection.) I to 540#. Final 530# TO ROVAL D | HOBBS OCD APR 11 20 RECEN                                            | Copy of chart is attached  13                       | Deen completed and the operator has d. d. d. MONTH PERIOD |  |
| 14. I hereby certify that the foregoing is to                                                                    | rue and correct. Name (Printe                         | ed/Typed)                                                            |                                                     |                                                           |  |
| Lisa Hunt                                                                                                        |                                                       | Title Regula                                                         | atory Analyst                                       |                                                           |  |
| Signature Luxi 9                                                                                                 | Junt                                                  | Date 03/27/2                                                         | 2013                                                |                                                           |  |
| ACCEPTED FO                                                                                                      | R REGORDACE                                           | FOR FEDERAL OR ST                                                    | ATE OFFICE USE                                      |                                                           |  |
| Approved by /S/ DAVIE                                                                                            | R. GLASS                                              | Title                                                                |                                                     | Date .                                                    |  |
| Conditions of approval, if any, are attached that the applicant holds the hold the applicant according operation | the Acordose nights in the subje                      | s not warrant or certify                                             | ROSWELL FIEL                                        | D OFFICE                                                  |  |
| Title 18 II S.C. Section 1001 and Title 43                                                                       | 176718 - 1212 males it                                | a crime for any person knowingly o                                   | and willfully to make to any denar                  | tment or agency of the United States any fals             |  |